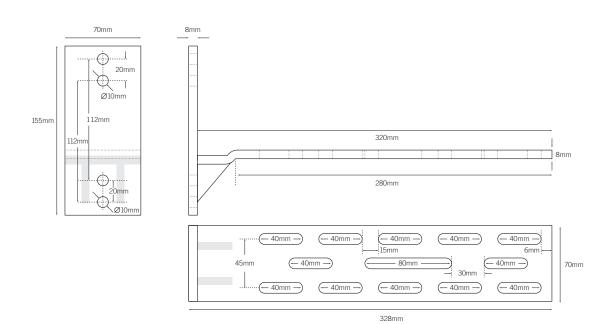

## AWNING MOUNTING BRACKET LONGER OPTION SUITED FOR PLATFOM STYLE

ROOF RACKS (SOLD SEPERATLY) PART NO: T050801751B

With the addition of Darche's Channel bolts, the longer optional bracket is the perfect solution for attaching your Darche awning to a platform style roof rack.

The bracket can also be mounted on roof bars, however, additional specific attachments may need to be sourced from your roof rack supplier. If in doubt, please visit your roof rack specialist for specific roof rack mounting options and advice on load capacities.