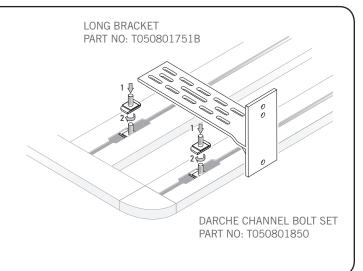

## AWNING MOUNTING BRACKET LONGER OPTION SUITED FOR PLATFOM STYLE

ROOF RACKS (SOLD SEPERATLY) PART NO: T050801751B

## ATTACHING BRACKET TO ROOF-RACK

Darche's Eclipse Awning brackets have been designed to fit most common roof rack configurations. However, with the ever increasing number of roof rack designs available it is difficult to supply a mounting bracket to accommodate all.

With the addition of Darche's Channel bolts, the longer optional bracket is the perfect solution for attaching your Darche awning to a platform style roof rack.

The bracket can also be mounted on roof bars, however, additional specific attachments may need to be sourced from your roof rack supplier. If in doubt, please visit your roof rack specialist for specific roof rack mounting options and advice on load capacities.