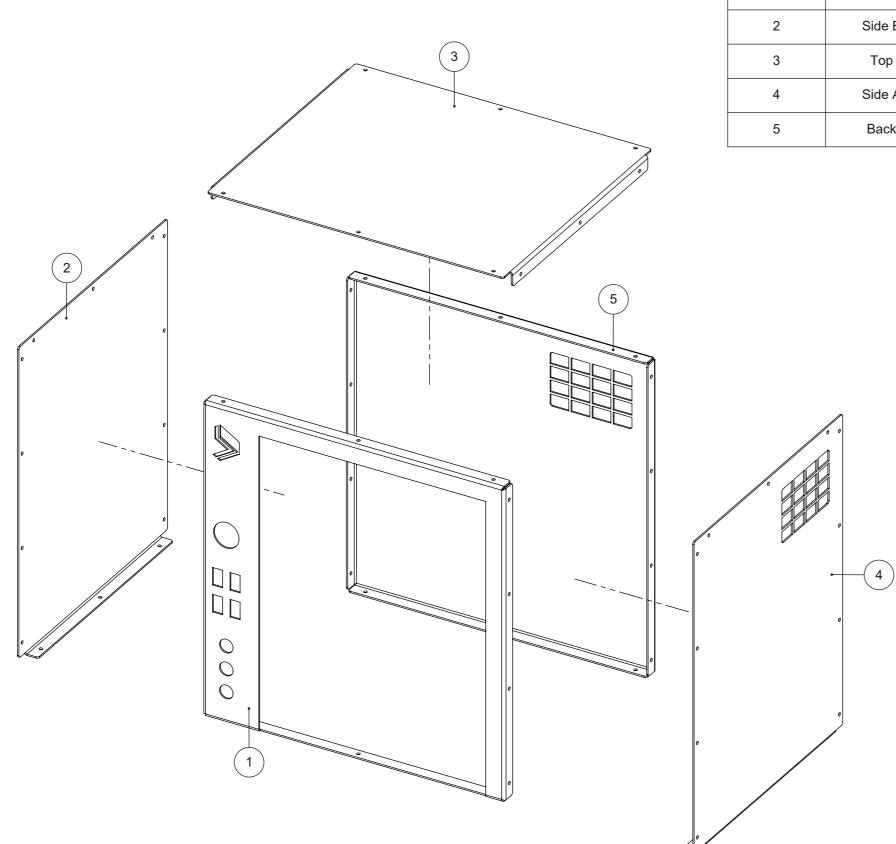

| ITEM NO. | PART NUMBER  | Material                  | DESCRIPTION  | QTY. |
|----------|--------------|---------------------------|--------------|------|
| 1        | Front - 85L  | Aluminium Alloy<br>(5005) | Front - 85L  | 1    |
| 2        | Side B - 85L | Aluminium Alloy<br>(5005) | Side B - 85L | 1    |
| 3        | Top - 85L    | Aluminium Alloy<br>(5005) | Top - 85L    | 1    |
| 4        | Side A - 85L | Aluminium Alloy<br>(5005) | Side A - 85L | 1    |
| 5        | Back - 85L   | Aluminium Alloy<br>(5005) | Back - 85L   | 1    |