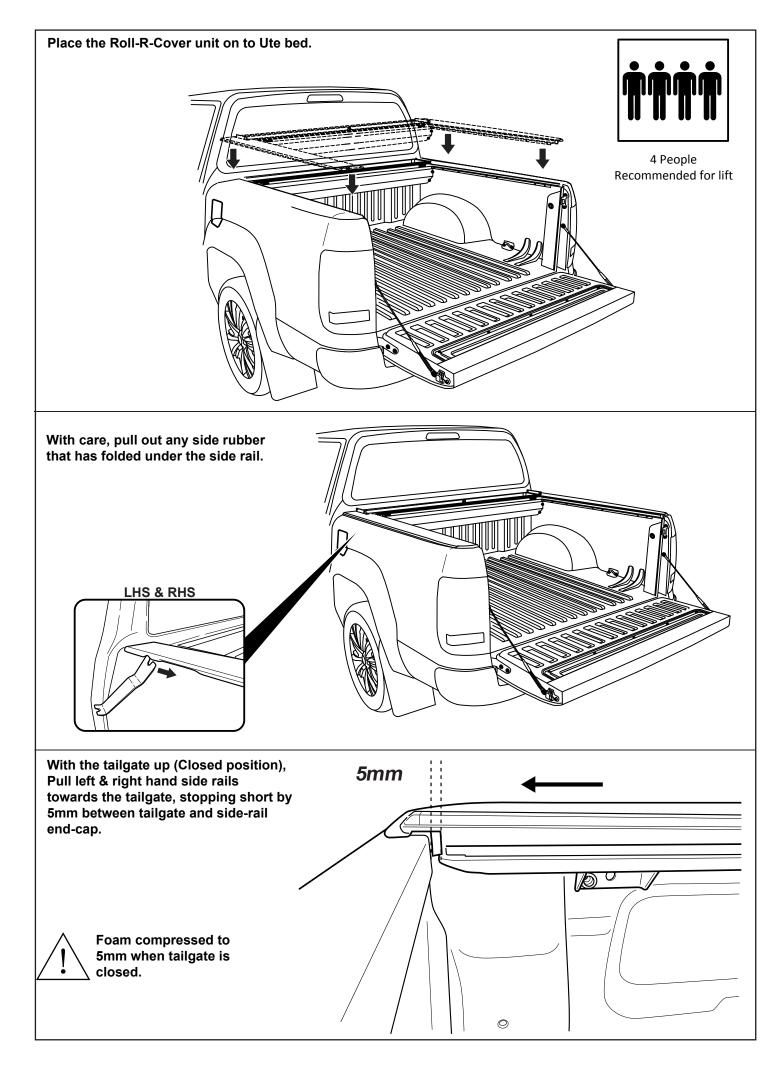

|





V **Hearing Protection** 

NP4R-S3-FID

Issue 1. 22/07/21

© Roll Я Cover







Measure down from top of assembly bar 230mm & 170 mm from inside wall of bed liner as shown. Repeat to the other side. Using a 50mm hole-saw drill the liner only as indicated.

Measure down from top of headboard 230mm & 170mm from inside wall of bed as shown. Repeat to the other side.

Using a 30mm hole-saw drill through tub front panel, file away any sharp edges. Apply anti rust coating. Repeat to other side.











Unplug indicated wiring and plug NP-PATCH wiring.

Plug CL-LOOM-LONG to PATCH wiring.

Cable tie overhang of wires and assemble all panels removed earlier.

Seal any area where there was an incision or a hole made to have the loom feed in to the cab.























Fasten the M8 nut against clamp bracket.



Install front drain pipes through pre-drilled holes of the canister. (RHS/LHS)