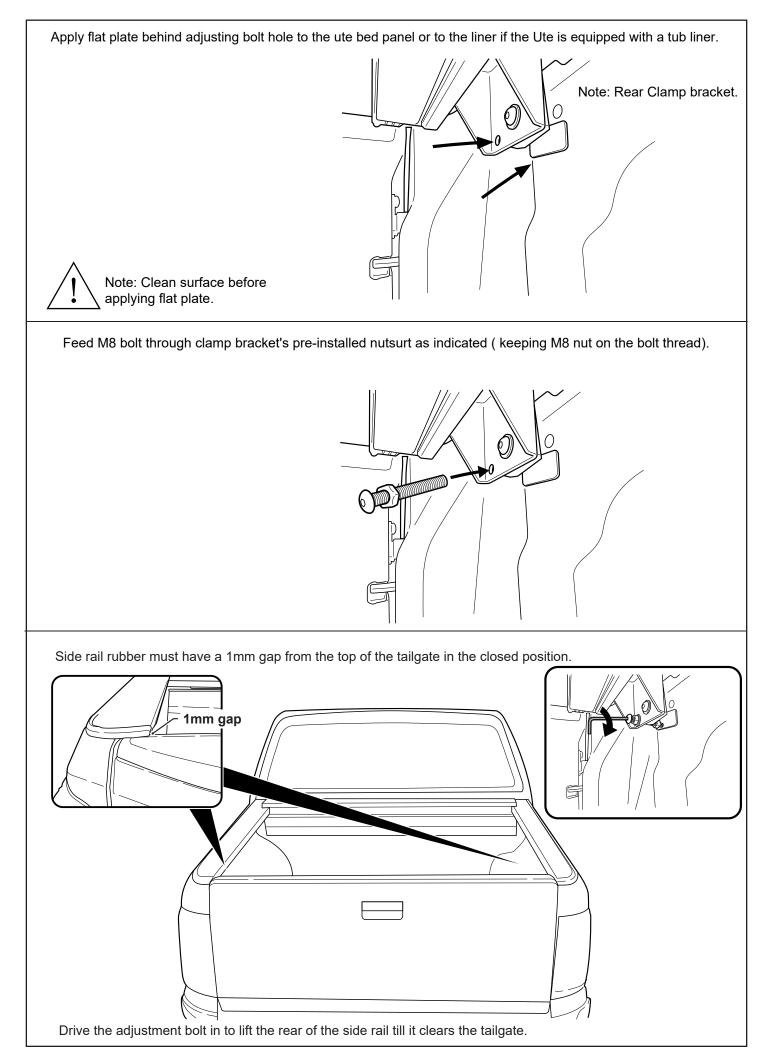

|





V **Hearing Protection** 

NP4R-S3-FID

Issue 1. 22/07/21

© Roll Я Cover







Measure down from top of assembly bar 230mm & 170 mm from inside wall of bed liner as shown. Repeat to the other side. Using a 50mm hole-saw drill the liner only as indicated.

Measure down from top of headboard 230mm & 170mm from inside wall of bed as shown. Repeat to the other side.

Using a 30mm hole-saw drill through tub front panel, file away any sharp edges. Apply anti rust coating. Repeat to other side.











Unplug indicated wiring and plug NP-PATCH wiring.

Plug CL-LOOM-LONG to PATCH wiring.

Cable tie overhang of wires and assemble all panels removed earlier.

Seal any area where there was an incision or a hole made to have the loom feed in to the cab.























Fasten the M8 nut against clamp bracket.



Install front drain pipes through pre-drilled holes of the canister. (RHS/LHS)