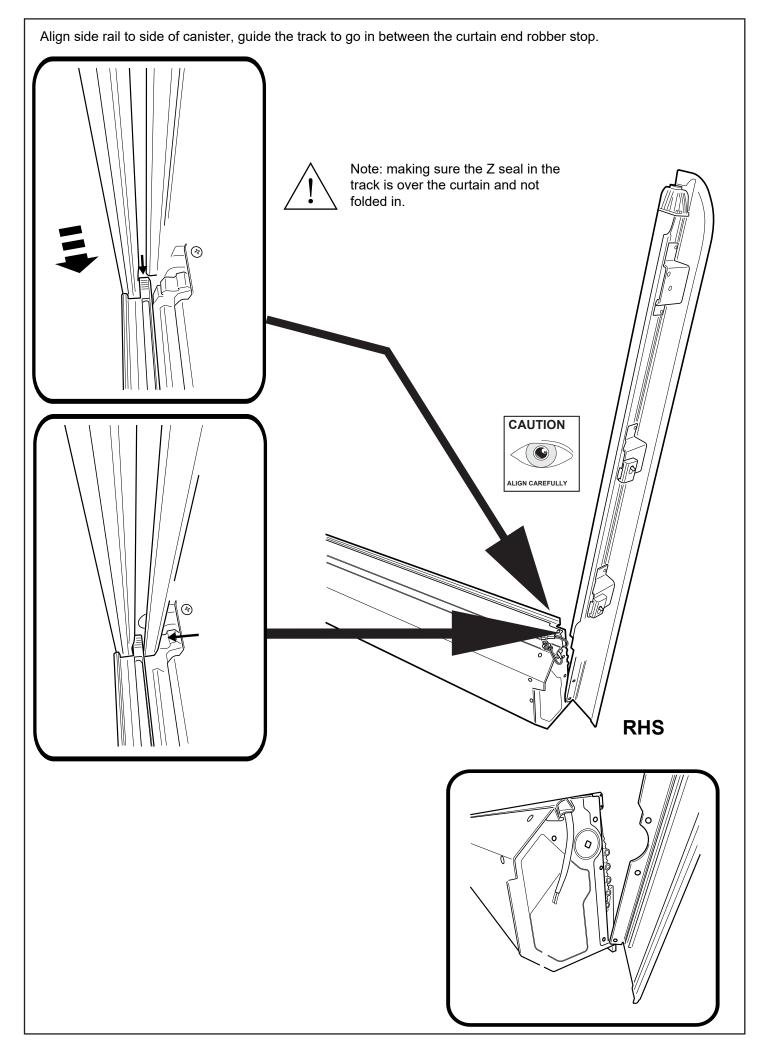

Fasten the M8 nut against clamp bracket.

Install front drain pipes through pre-drilled holes of the canister. (RHS/LHS)