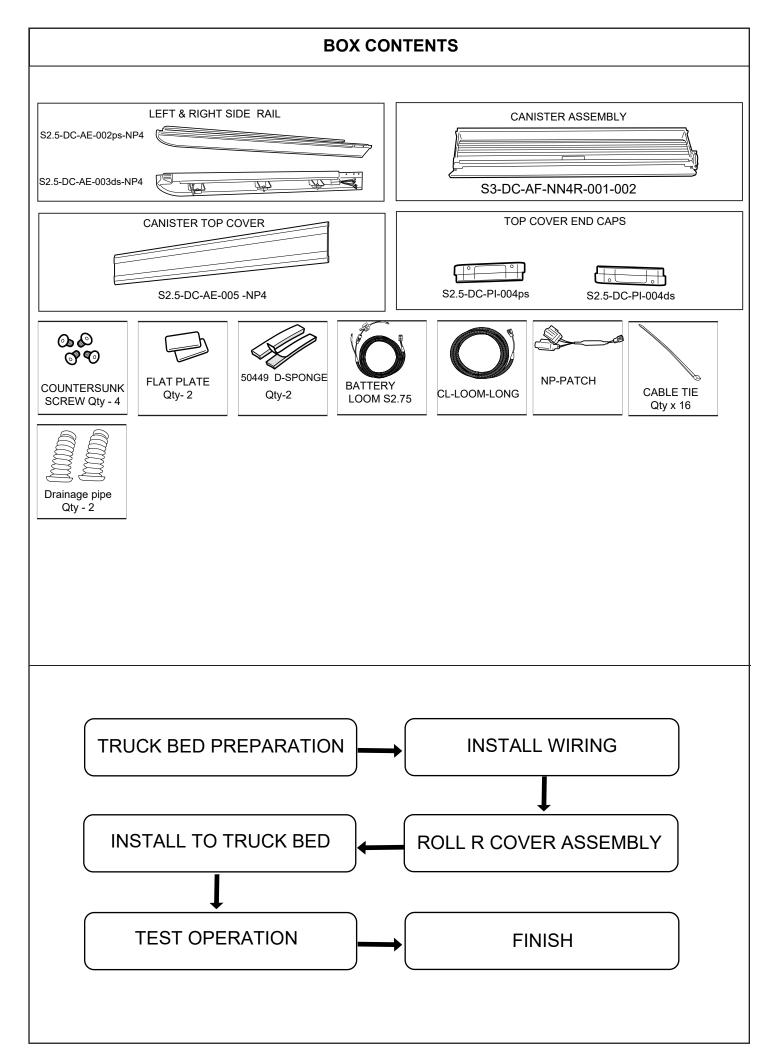

**Roll R Cover Series 3** 

## WWW.HSPUTELIDS.COM

Part No: NP4R-S3

## **INSTALLATION INSTRUCTIONS**

To suit Nissan NP300 Navara Dual Cab 06/2015 - 12/2020.

## **INSTALLATION TIME: 2 Hours (Approximately)**

| IMPORTANT             | <ul> <li>Do not stand/sit or rest heavy objects on Roll R Cover</li> <li>Humans or animals are not to be under the closed cover at any given time</li> <li>Tonneau Cover is not dust or water tight</li> <li>If contact with volatile chemicals occur, clean Cover with mild detergent and water solution</li> </ul> |                                                                                                                                    |                                                                                                                                          |
|-----------------------|----------------------------------------------------------------------------------------------------------------------------------------------------------------------------------------------------------------------------------------------------------------------------------------------------------------------|------------------------------------------------------------------------------------------------------------------------------------|------------------------------------------------------------------------------------------------------------------------------------------|
| Care Instructions     |                                                                                                                                                                                                                                                                                                                      | tergent and water solution                                                                                                         |                                                                                                                                          |
| Maintenance           | Refer to Maintenance instructions.                                                                                                                                                                                                                                                                                   |                                                                                                                                    |                                                                                                                                          |
| Tools Required        | <ul> <li>Pen / Marker</li> <li>Centre Punch</li> <li>Drill &amp; Drill bits</li> <li>Caulking Gun</li> <li>Silicon - Non Acetic</li> </ul>                                                                                                                                                                           | <ul> <li>Scissors &amp; Knife</li> <li>Spanner &amp; Socket</li> <li>Tape measure</li> <li>Holesaw</li> <li>Filing tool</li> </ul> | <ul> <li>Soapy water solution</li> <li>Allen Key set</li> <li>Screw driver</li> <li>Rust Inhibitor</li> <li>Trim Removal Tool</li> </ul> |
| ERSONAL PROTECTIVE EQ | UIPMENT:                                                                                                                                                                                                                                                                                                             | (But                                                                                                                               |                                                                                                                                          |