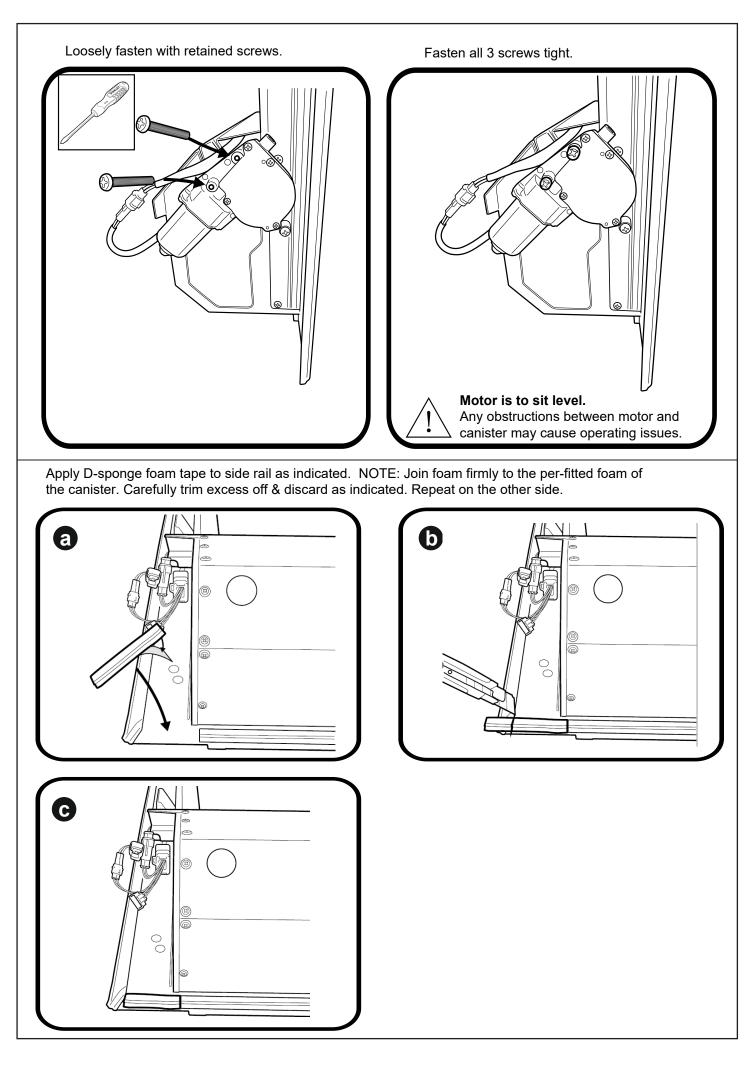

Fasten the M8 nut against clamp bracket.

Install front drain pipes through pre-drilled holes of the canister. (RHS/LHS)