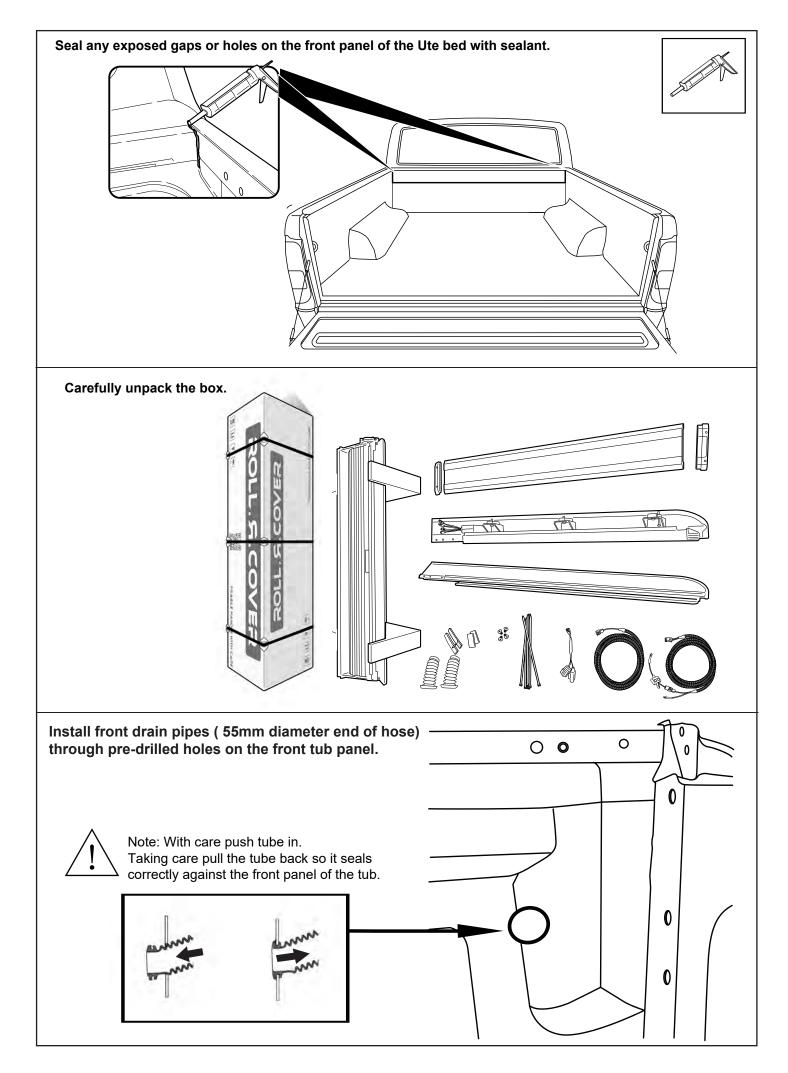

Measure down from top of headboard 230mm & 170mm from inside wall of bed as shown. Repeat to the other side.

Using a 30mm hole-saw drill through tub front panel, file away any sharp edges. Apply anti rust coating. Repeat to other side.

Fasten the M8 nut against clamp bracket.

Install front drain pipes through pre-drilled holes of the canister. (RHS/LHS)