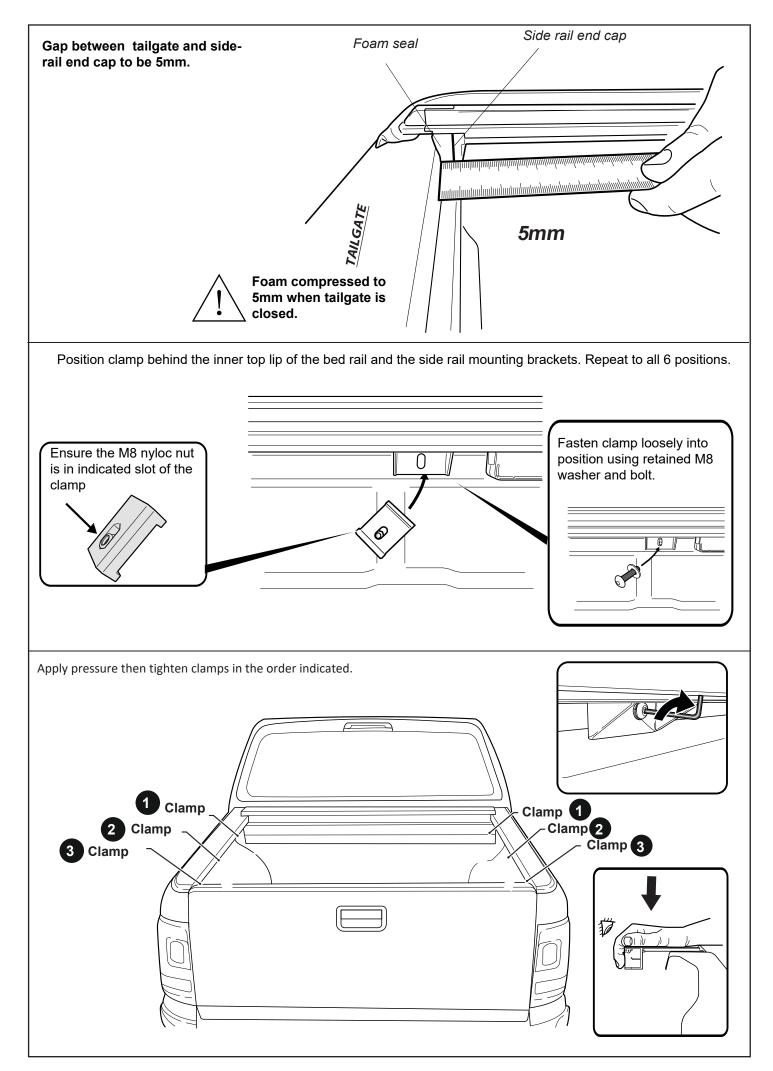

|





V **Hearing Protection** 

NP4R-S3-FID

Issue 1. 22/07/21

© Roll Я Cover







Measure down from top of assembly bar 230mm & 170 mm from inside wall of bed liner as shown. Repeat to the other side. Using a 50mm hole-saw drill the liner only as indicated.

Measure down from top of headboard 230mm & 170mm from inside wall of bed as shown. Repeat to the other side.

Using a 30mm hole-saw drill through tub front panel, file away any sharp edges. Apply anti rust coating. Repeat to other side.











Unplug indicated wiring and plug NP-PATCH wiring.

Plug CL-LOOM-LONG to PATCH wiring.

Cable tie overhang of wires and assemble all panels removed earlier.

Seal any area where there was an incision or a hole made to have the loom feed in to the cab.























Fasten the M8 nut against clamp bracket.



Install front drain pipes through pre-drilled holes of the canister. (RHS/LHS)