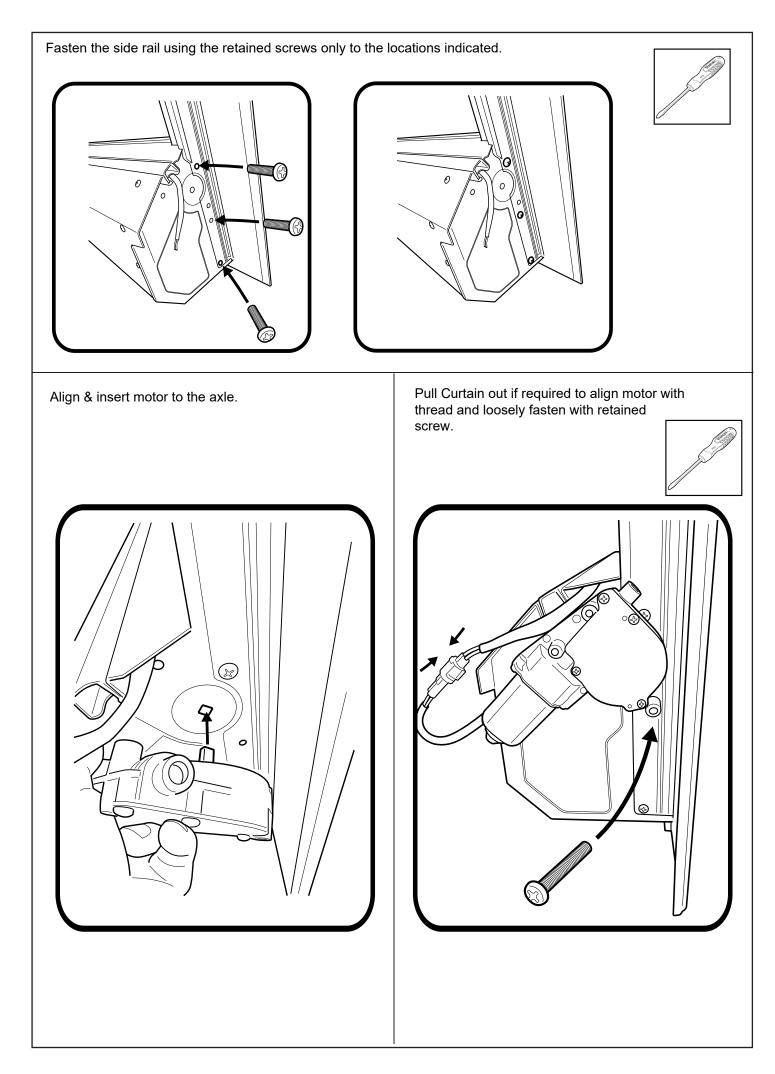

Fasten the M8 nut against clamp bracket.

Install front drain pipes through pre-drilled holes of the canister. (RHS/LHS)