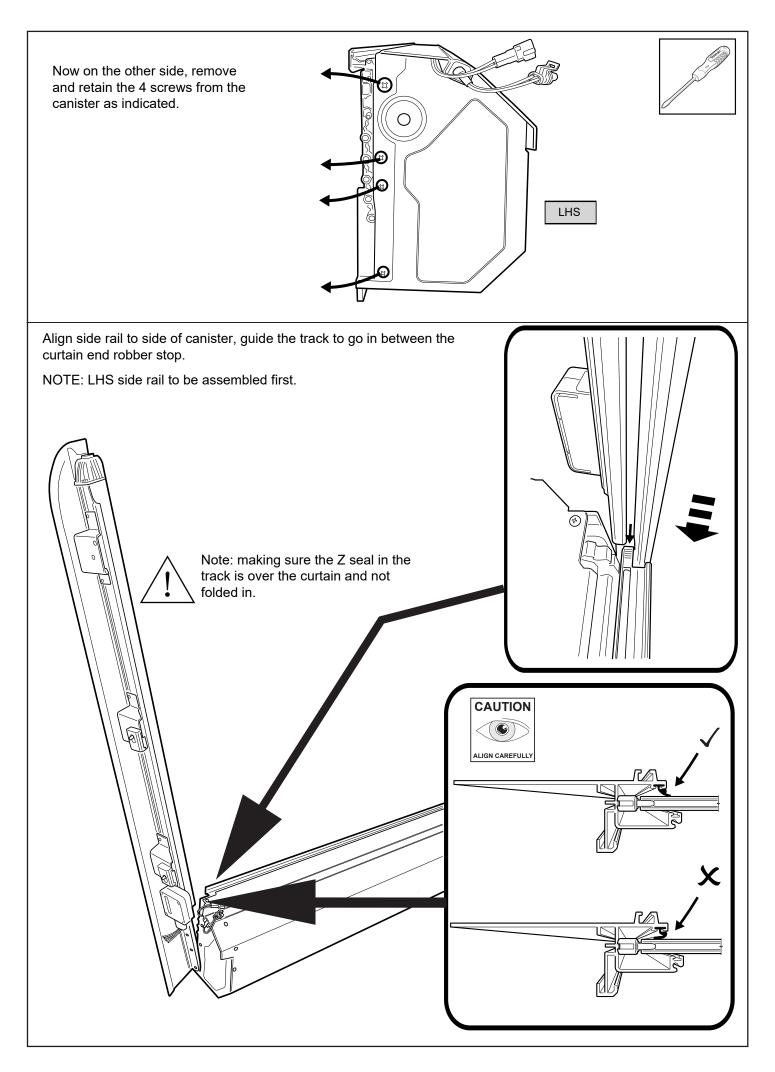

Fasten the M8 nut against clamp bracket.

Install front drain pipes through pre-drilled holes of the canister. (RHS/LHS)