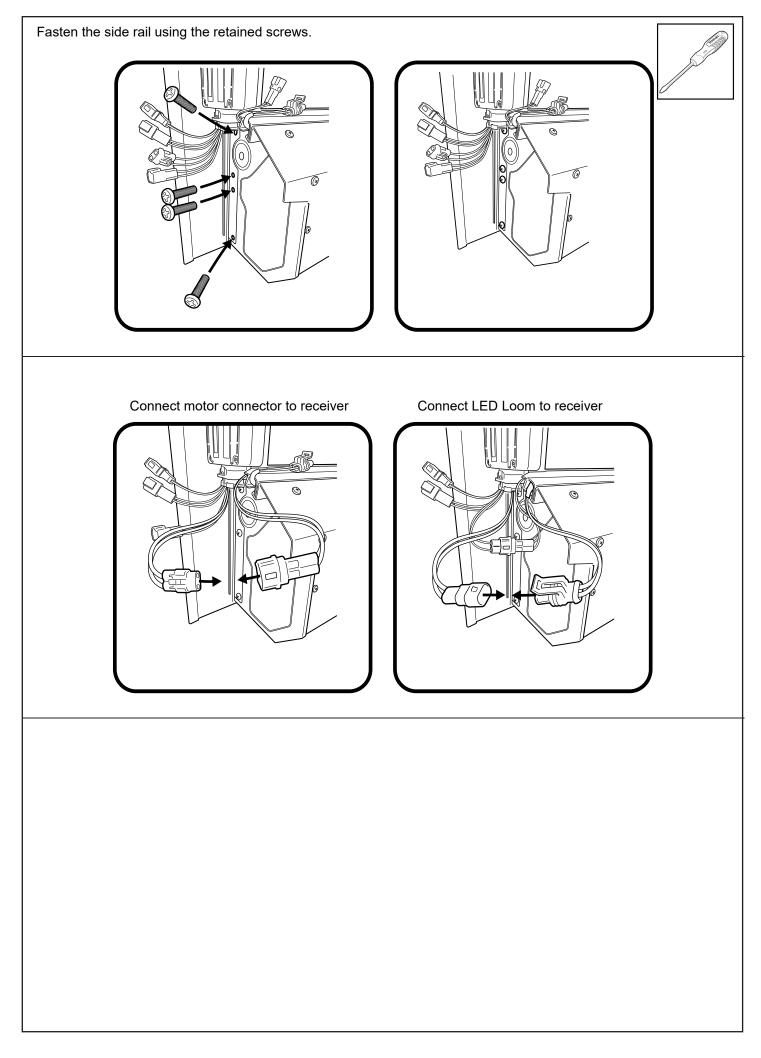

Unplug indicated wiring and plug NP-PATCH wiring.

Plug CL-LOOM-LONG to PATCH wiring.

Cable tie overhang of wires and assemble all panels removed earlier.

Seal any area where there was an incision or a hole made to have the loom feed in to the cab.