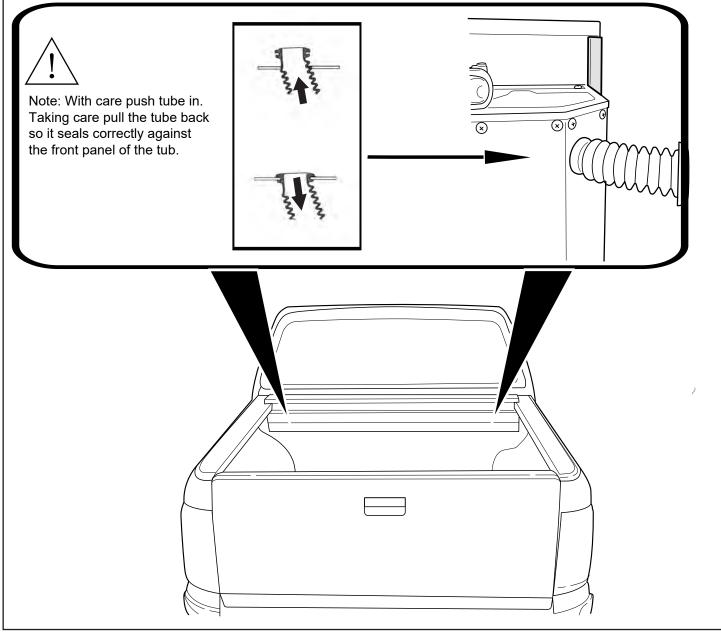

f assembly bar 230mm & 170 mm from inside wall of bed liner as shown. Repeat to the other side. Using a 50mm hole-saw drill the liner only as indicated.

Measure down from top of headboard 230mm & 170mm from inside wall of bed as shown. Repeat to the other side.

Using a 30mm hole-saw drill through tub front panel, file away any sharp edges. Apply anti rust coating. Repeat to other side.











Unplug indicated wiring and plug NP-PATCH wiring.

Plug CL-LOOM-LONG to PATCH wiring.

Cable tie overhang of wires and assemble all panels removed earlier.

Seal any area where there was an incision or a hole made to have the loom feed in to the cab.























Fasten the M8 nut against clamp bracket.



Install front drain pipes through pre-drilled holes of the canister. (RHS/LHS)