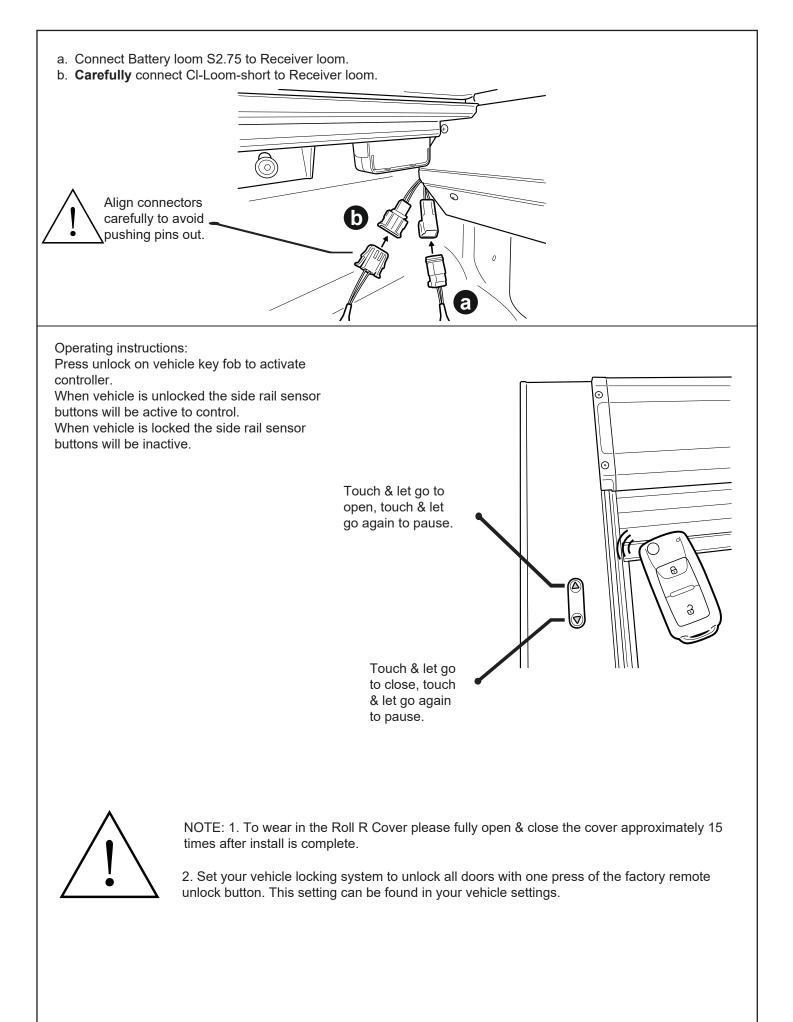

Unplug indicated wiring and plug NP-PATCH wiring.

Plug CL-LOOM-LONG to PATCH wiring.

Cable tie overhang of wires and assemble all panels removed earlier.

Seal any area where there was an incision or a hole made to have the loom feed in to the cab.