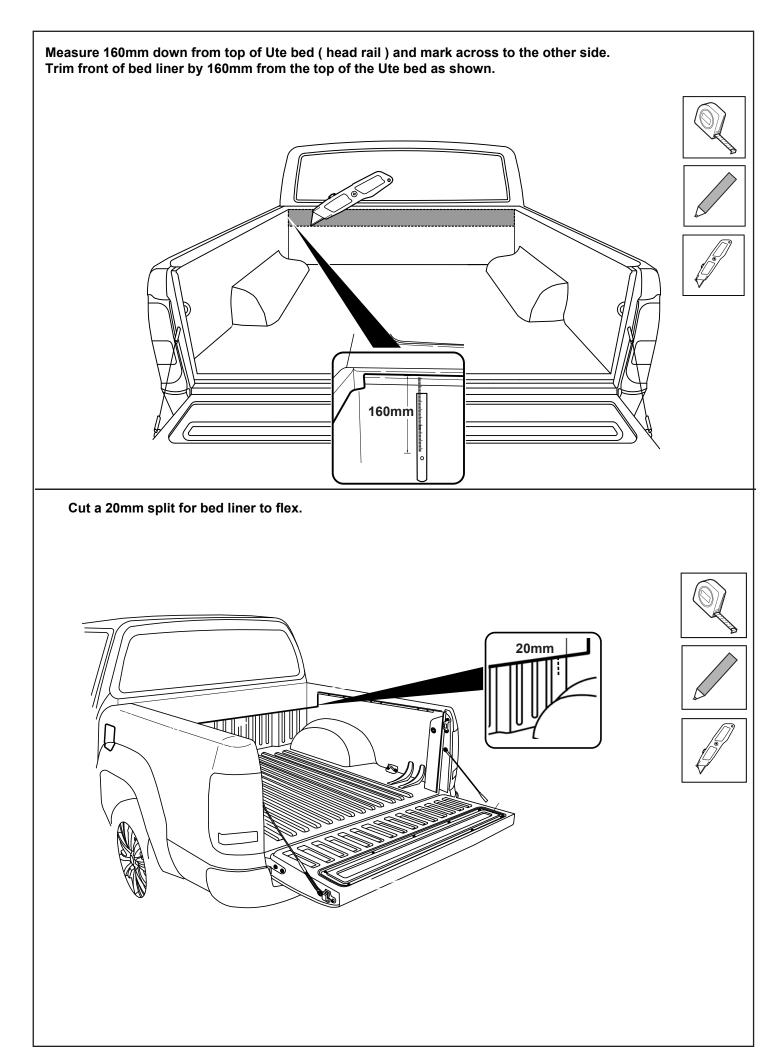

## **INSTALLATION TIME: 2 Hours (Approximately)**

| IMPORTANT             | <ul> <li>Do not stand/sit or rest heavy objects on Roll R Cover</li> <li>Humans or animals are not to be under the closed cover at any given time</li> <li>Tonneau Cover is not dust or water tight</li> <li>If contact with volatile chemicals occur, clean Cover with mild detergent and water solution</li> </ul> |                                                                                                                                    |                                                                                                                                          |
|-----------------------|----------------------------------------------------------------------------------------------------------------------------------------------------------------------------------------------------------------------------------------------------------------------------------------------------------------------|------------------------------------------------------------------------------------------------------------------------------------|------------------------------------------------------------------------------------------------------------------------------------------|
| Care Instructions     |                                                                                                                                                                                                                                                                                                                      | tergent and water solution                                                                                                         |                                                                                                                                          |
| Maintenance           | Refer to Maintenance instructions.                                                                                                                                                                                                                                                                                   |                                                                                                                                    |                                                                                                                                          |
| Tools Required        | <ul> <li>Pen / Marker</li> <li>Centre Punch</li> <li>Drill &amp; Drill bits</li> <li>Caulking Gun</li> <li>Silicon - Non Acetic</li> </ul>                                                                                                                                                                           | <ul> <li>Scissors &amp; Knife</li> <li>Spanner &amp; Socket</li> <li>Tape measure</li> <li>Holesaw</li> <li>Filing tool</li> </ul> | <ul> <li>Soapy water solution</li> <li>Allen Key set</li> <li>Screw driver</li> <li>Rust Inhibitor</li> <li>Trim Removal Tool</li> </ul> |
| ERSONAL PROTECTIVE EQ | UIPMENT:                                                                                                                                                                                                                                                                                                             | (But                                                                                                                               |                                                                                                                                          |