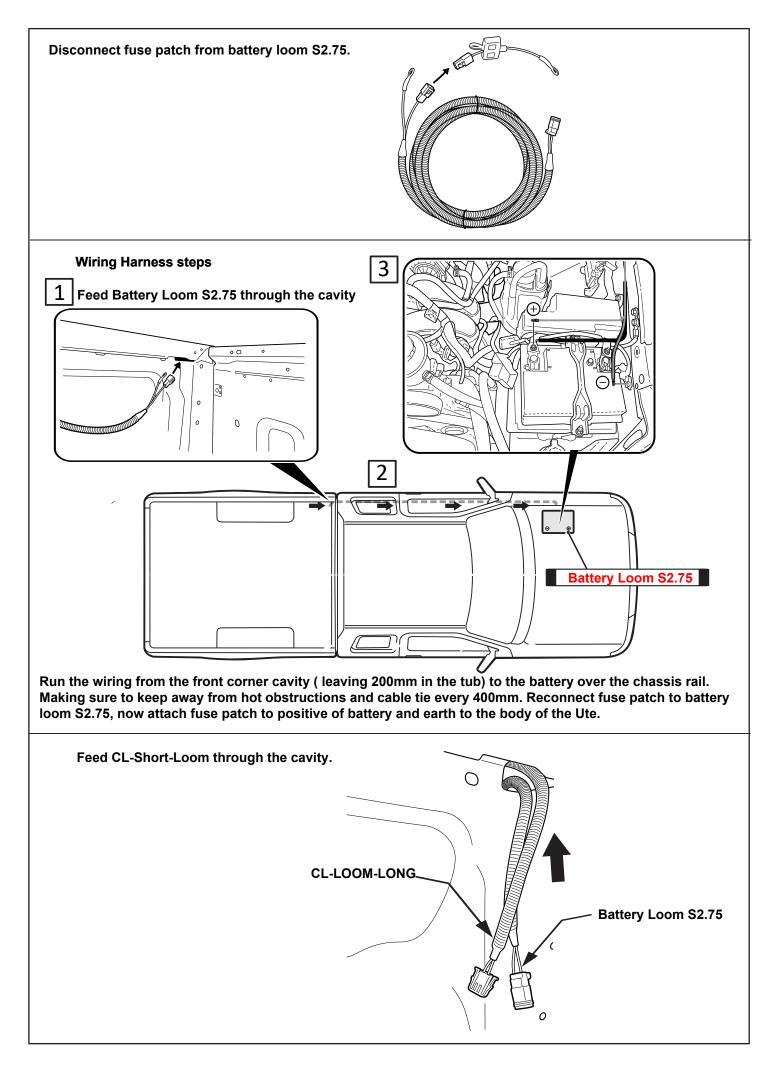

Unplug indicated wiring and plug NP-PATCH wiring.

Plug CL-LOOM-LONG to PATCH wiring.

Cable tie overhang of wires and assemble all panels removed earlier.

Seal any area where there was an incision or a hole made to have the loom feed in to the cab.