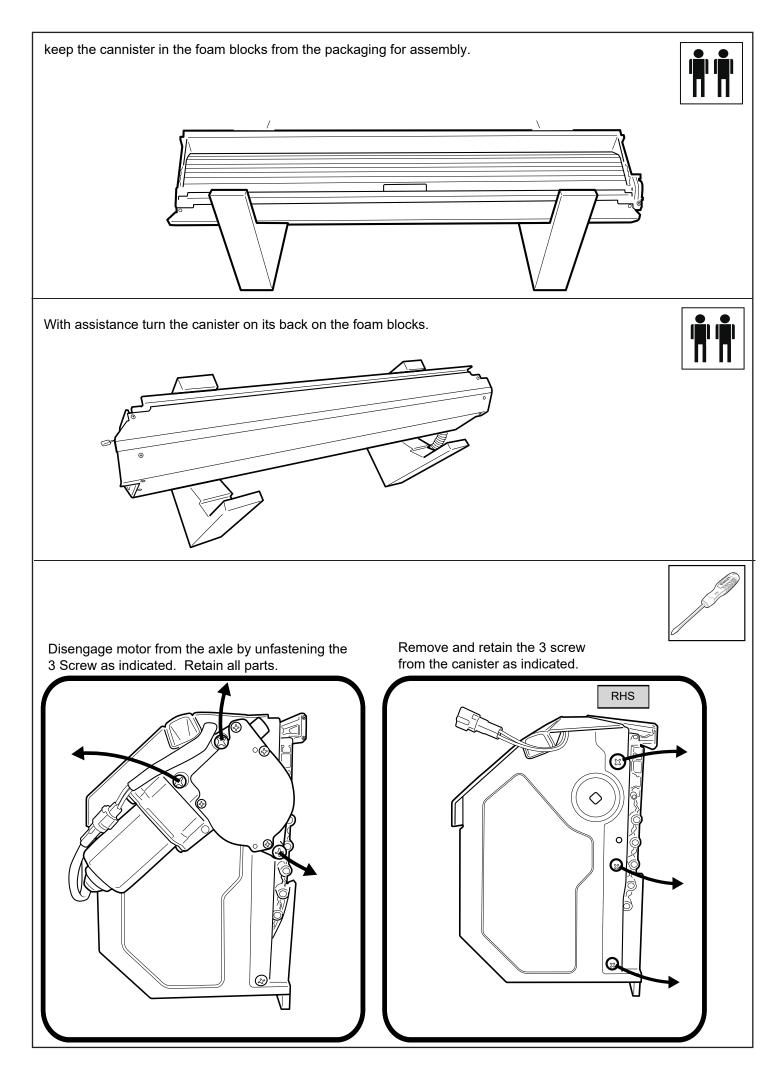

Fasten the M8 nut against clamp bracket.

Install front drain pipes through pre-drilled holes of the canister. (RHS/LHS)