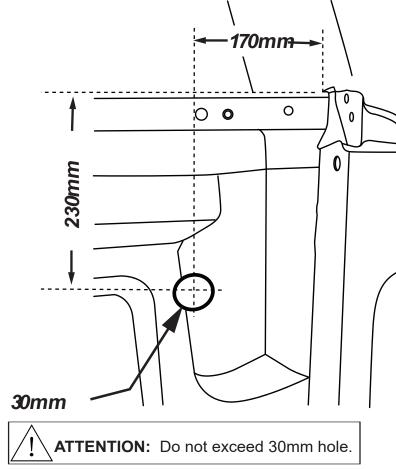

V **Hearing Protection** 

NP4R-S3-FID

Issue 1. 22/07/21

© Roll Я Cover

Measure down from top of assembly bar 230mm & 170 mm from inside wall of bed liner as shown. Repeat to the other side. Using a 50mm hole-saw drill the liner only as indicated.

Measure down from top of headboard 230mm & 170mm from inside wall of bed as shown. Repeat to the other side.

Using a 30mm hole-saw drill through tub front panel, file away any sharp edges. Apply anti rust coating. Repeat to other side.