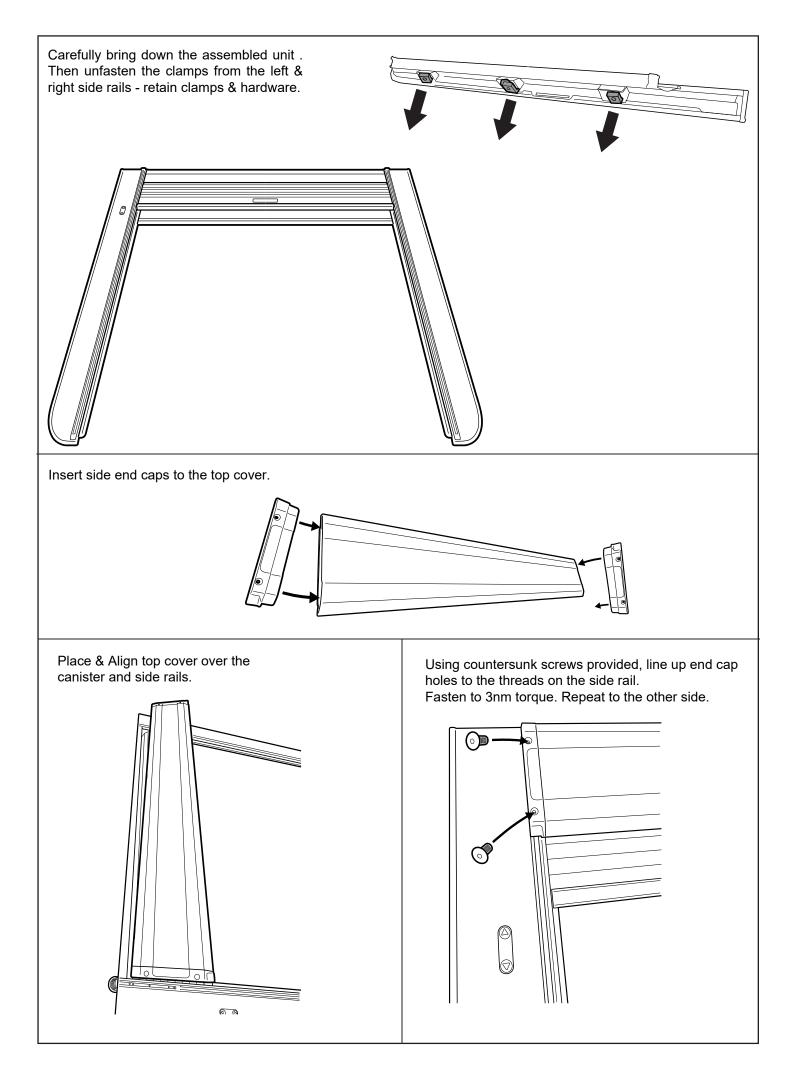

Fasten the M8 nut against clamp bracket.

Install front drain pipes through pre-drilled holes of the canister. (RHS/LHS)