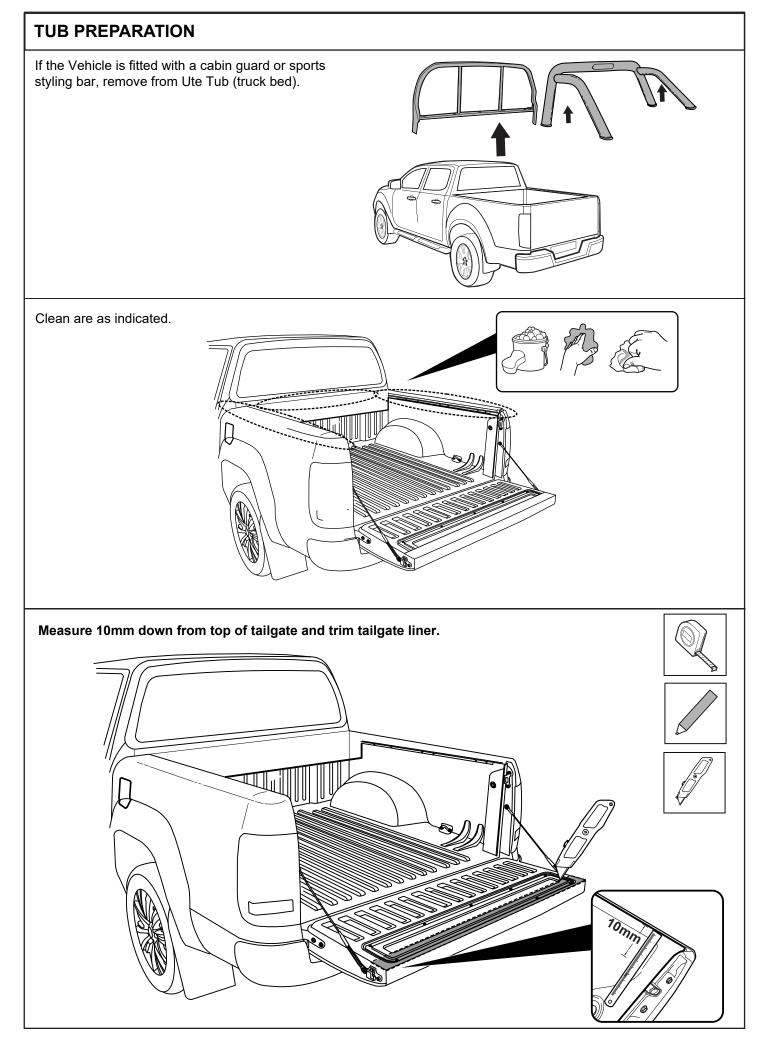

## **INSTALLATION TIME: 2 Hours (Approximately)**

| IMPORTANT             | <ul> <li>Do not stand/sit or rest heavy objects on Roll R Cover</li> <li>Humans or animals are not to be under the closed cover at any given time</li> <li>Tonneau Cover is not dust or water tight</li> <li>If contact with volatile chemicals occur, clean Cover with mild detergent and water solution</li> </ul> |                                                                                                                                    |                                                                                                                                          |
|-----------------------|----------------------------------------------------------------------------------------------------------------------------------------------------------------------------------------------------------------------------------------------------------------------------------------------------------------------|------------------------------------------------------------------------------------------------------------------------------------|------------------------------------------------------------------------------------------------------------------------------------------|
| Care Instructions     |                                                                                                                                                                                                                                                                                                                      | tergent and water solution                                                                                                         |                                                                                                                                          |
| Maintenance           | Refer to Maintenance instructions.                                                                                                                                                                                                                                                                                   |                                                                                                                                    |                                                                                                                                          |
| Tools Required        | <ul> <li>Pen / Marker</li> <li>Centre Punch</li> <li>Drill &amp; Drill bits</li> <li>Caulking Gun</li> <li>Silicon - Non Acetic</li> </ul>                                                                                                                                                                           | <ul> <li>Scissors &amp; Knife</li> <li>Spanner &amp; Socket</li> <li>Tape measure</li> <li>Holesaw</li> <li>Filing tool</li> </ul> | <ul> <li>Soapy water solution</li> <li>Allen Key set</li> <li>Screw driver</li> <li>Rust Inhibitor</li> <li>Trim Removal Tool</li> </ul> |
| ERSONAL PROTECTIVE EQ | UIPMENT:                                                                                                                                                                                                                                                                                                             | (But                                                                                                                               |                                                                                                                                          |