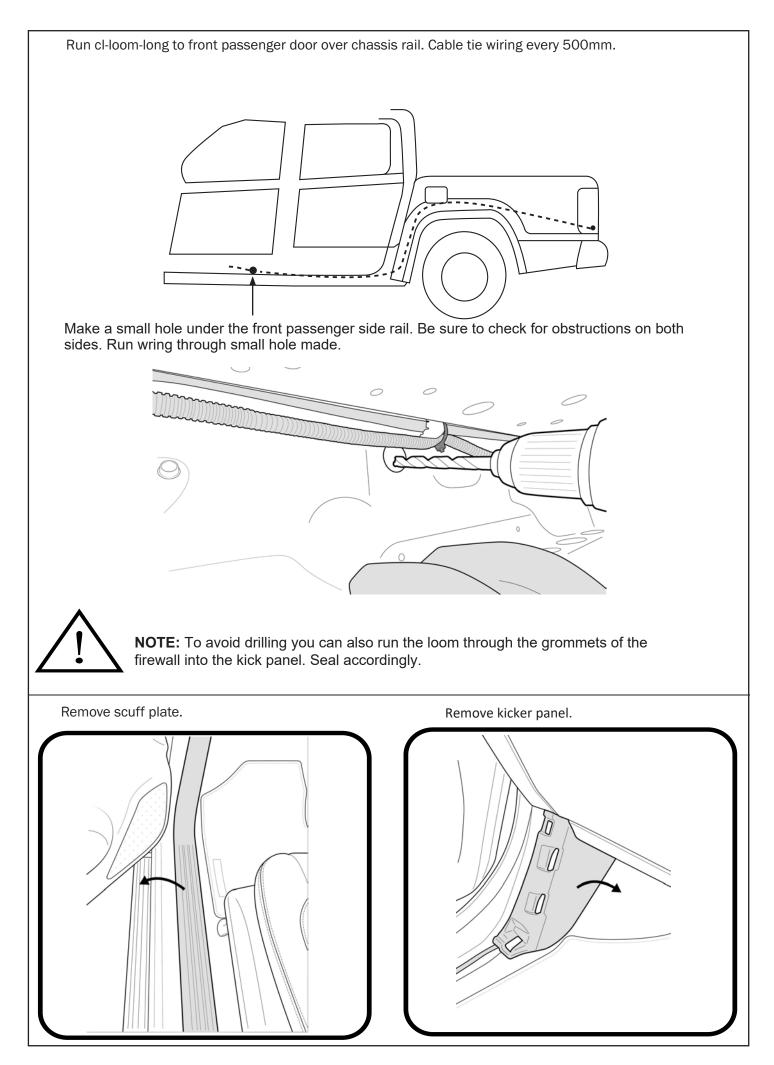

Unplug indicated wiring and plug NP-PATCH wiring.

Plug CL-LOOM-LONG to PATCH wiring.

Cable tie overhang of wires and assemble all panels removed earlier.

Seal any area where there was an incision or a hole made to have the loom feed in to the cab.