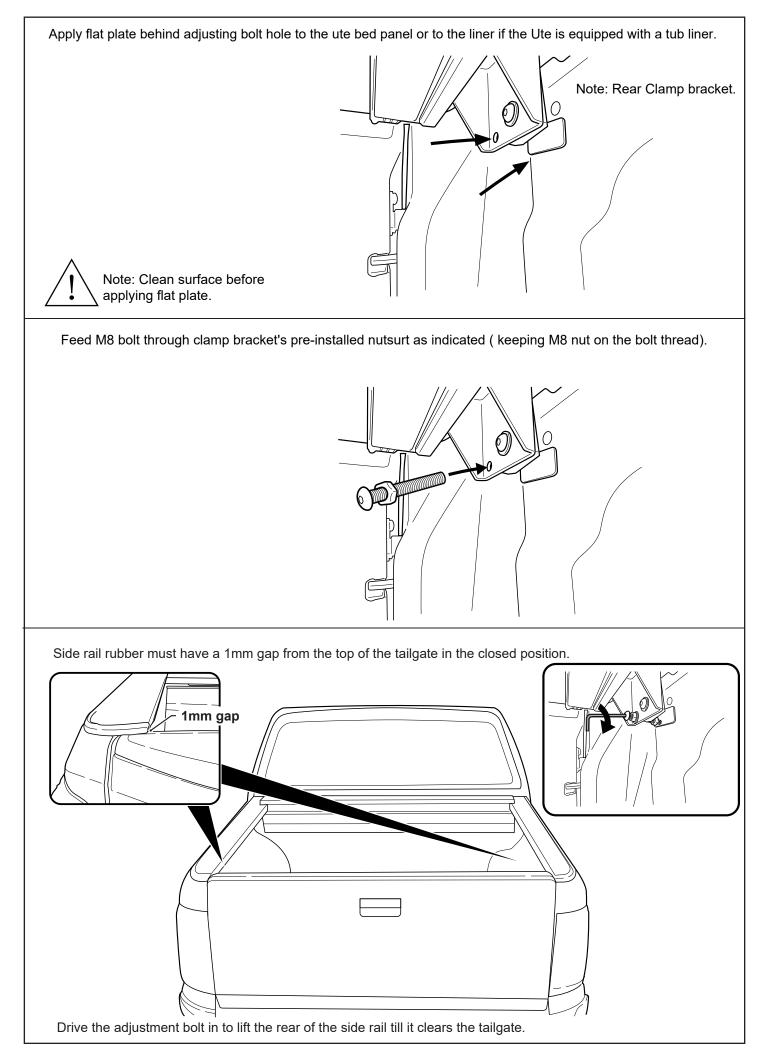

|                                                                                                                                    | ) ()                                                                                                                                     |

Rubber Gloves

Goggles

Hearing Protection









Measure down from top of headboard 230mm & 105mm from inside wall of bed as shown. Repeat to the other side.

Using a 30mm hole-saw drill through tub front panel, file away any sharp edges. Apply anti rust coating. Repeat to other side.







































Fasten the M8 nut against clamp bracket.



Install front drain pipes through pre-drilled holes of the canister. (RHS/LHS)