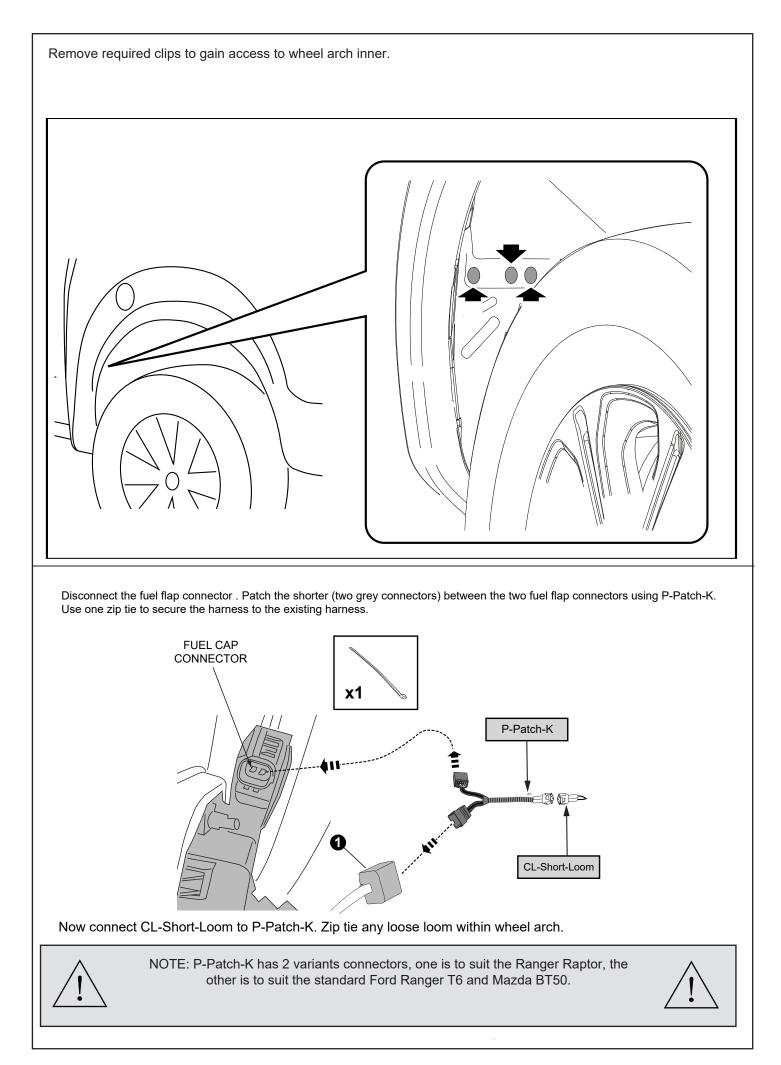

Rubber Gloves

Goggles

Hearing Protection

Measure down from top of headboard 230mm & 105mm from inside wall of bed as shown. Repeat to the other side.

Using a 30mm hole-saw drill through tub front panel, file away any sharp edges. Apply anti rust coating. Repeat to other side.