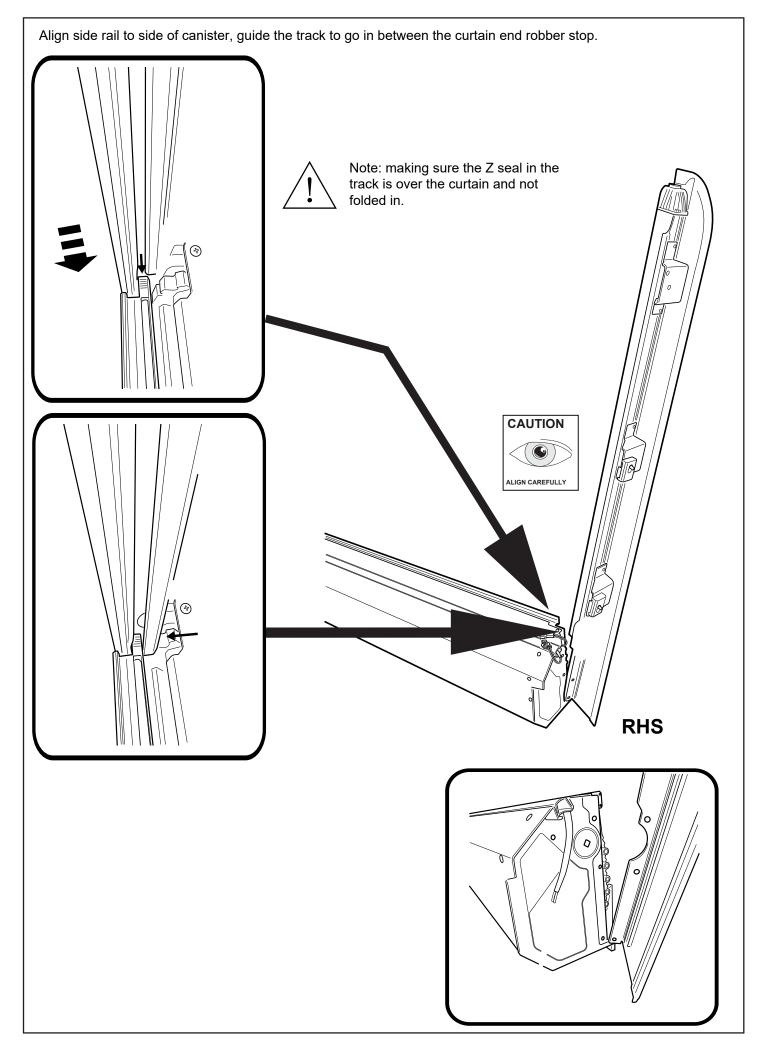

|                                                                                                                                    | ) ()                                                                                                                                     |

Rubber Gloves

Goggles

Hearing Protection









Measure down from top of headboard 230mm & 105mm from inside wall of bed as shown. Repeat to the other side.

Using a 30mm hole-saw drill through tub front panel, file away any sharp edges. Apply anti rust coating. Repeat to other side.







































Fasten the M8 nut against clamp bracket.



Install front drain pipes through pre-drilled holes of the canister. (RHS/LHS)