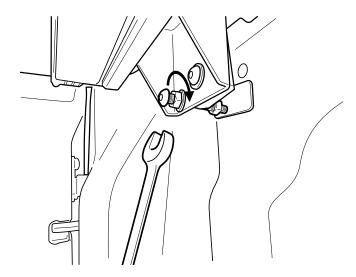

Fasten the M8 nut against clamp bracket.

Install front drain pipes through pre-drilled holes of the canister. (RHS/LHS)