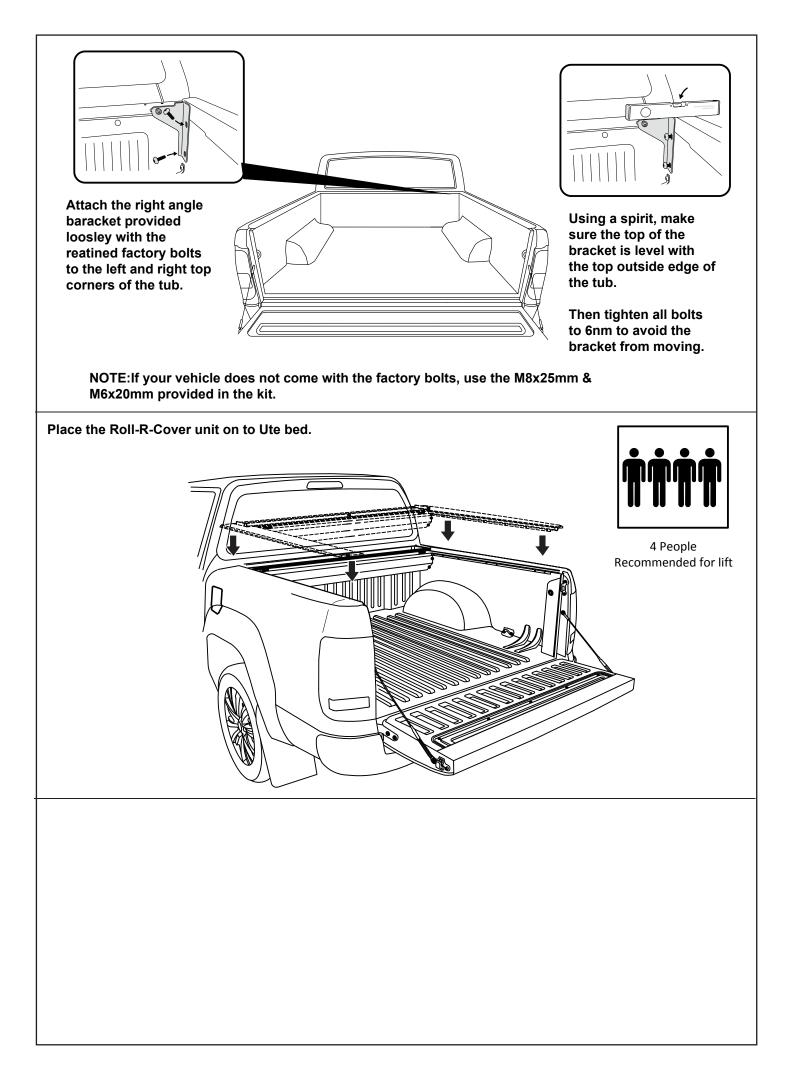

Fasten the M8 nut against clamp bracket.

Install front drain pipes through pre-drilled holes of the canister. (RHS/LHS)