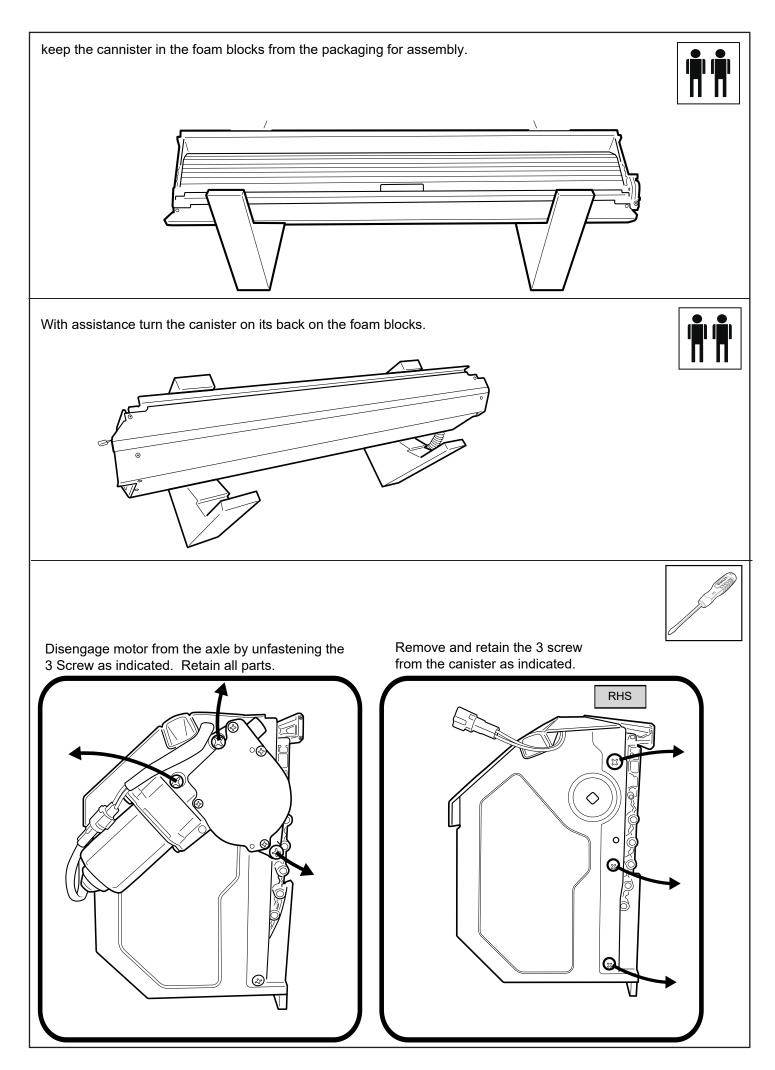

Fasten the M8 nut against clamp bracket.

Install front drain pipes through pre-drilled holes of the canister. (RHS/LHS)