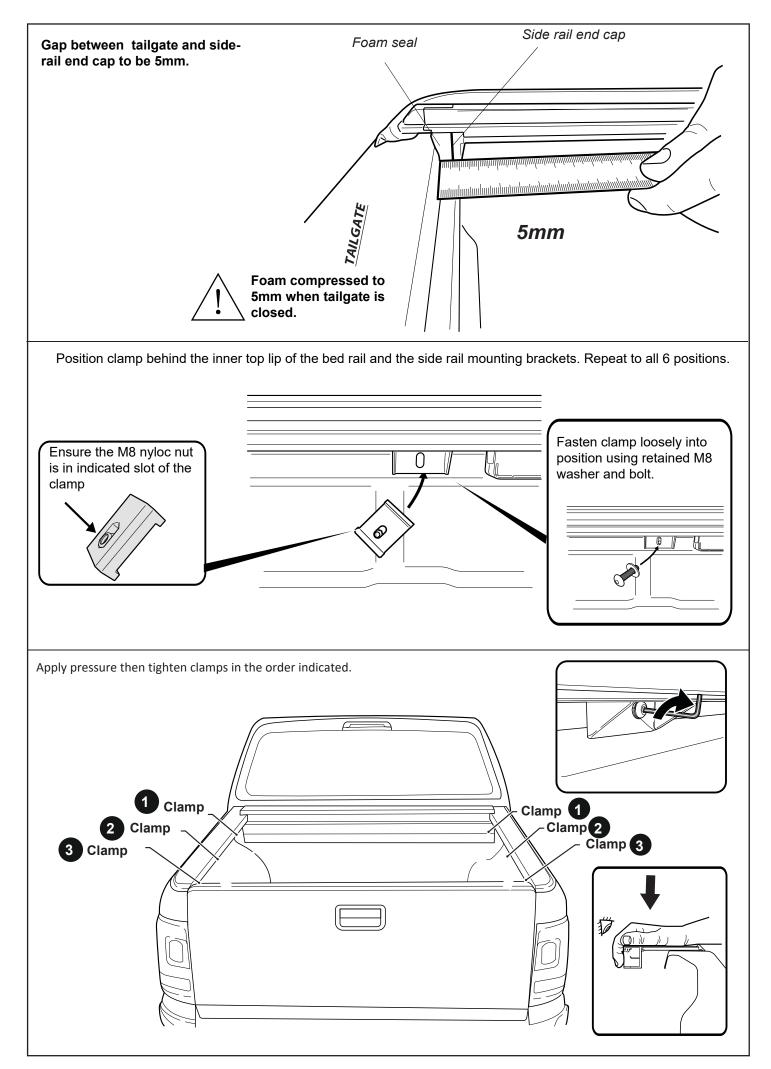

|                                                                                                                                    | ) ()                                                                                                                                     |

Rubber Gloves

Goggles

Hearing Protection









Measure down from top of headboard 230mm & 105mm from inside wall of bed as shown. Repeat to the other side.

Using a 30mm hole-saw drill through tub front panel, file away any sharp edges. Apply anti rust coating. Repeat to other side.







































Fasten the M8 nut against clamp bracket.



Install front drain pipes through pre-drilled holes of the canister. (RHS/LHS)