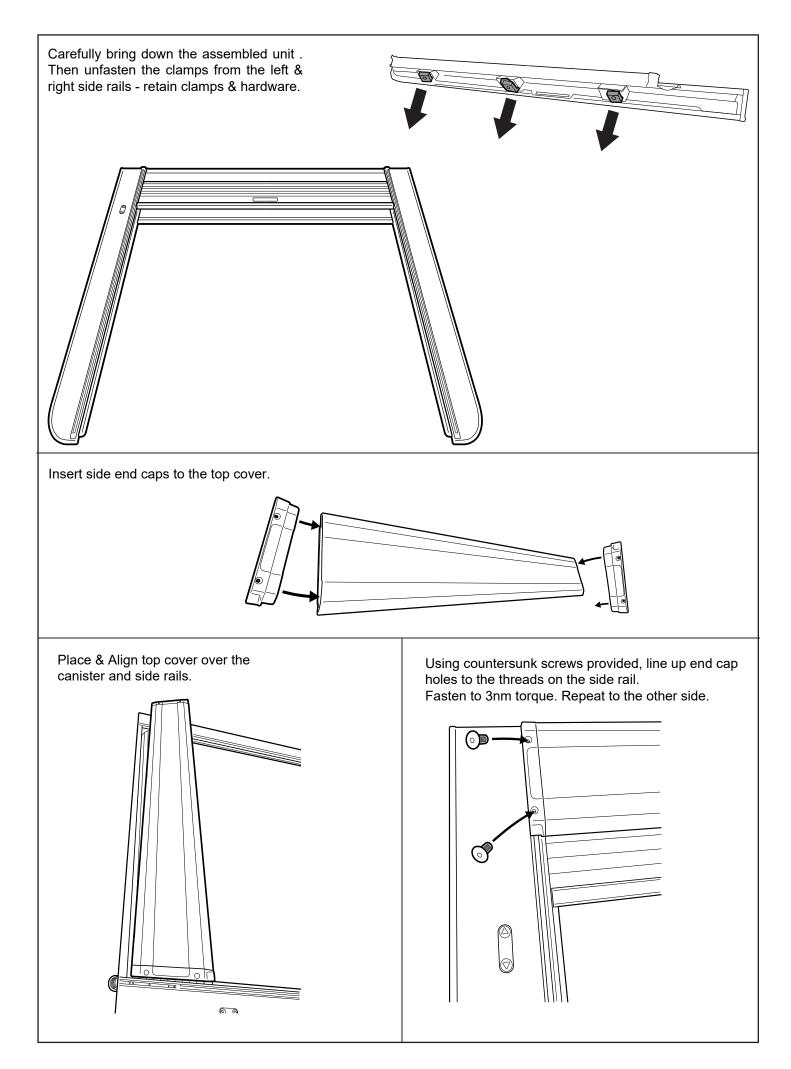

|                                                                                                                                    | ) ()                                                                                                                                     |

Rubber Gloves

Goggles

Hearing Protection









Measure down from top of headboard 230mm & 105mm from inside wall of bed as shown. Repeat to the other side.

Using a 30mm hole-saw drill through tub front panel, file away any sharp edges. Apply anti rust coating. Repeat to other side.







































Fasten the M8 nut against clamp bracket.



Install front drain pipes through pre-drilled holes of the canister. (RHS/LHS)