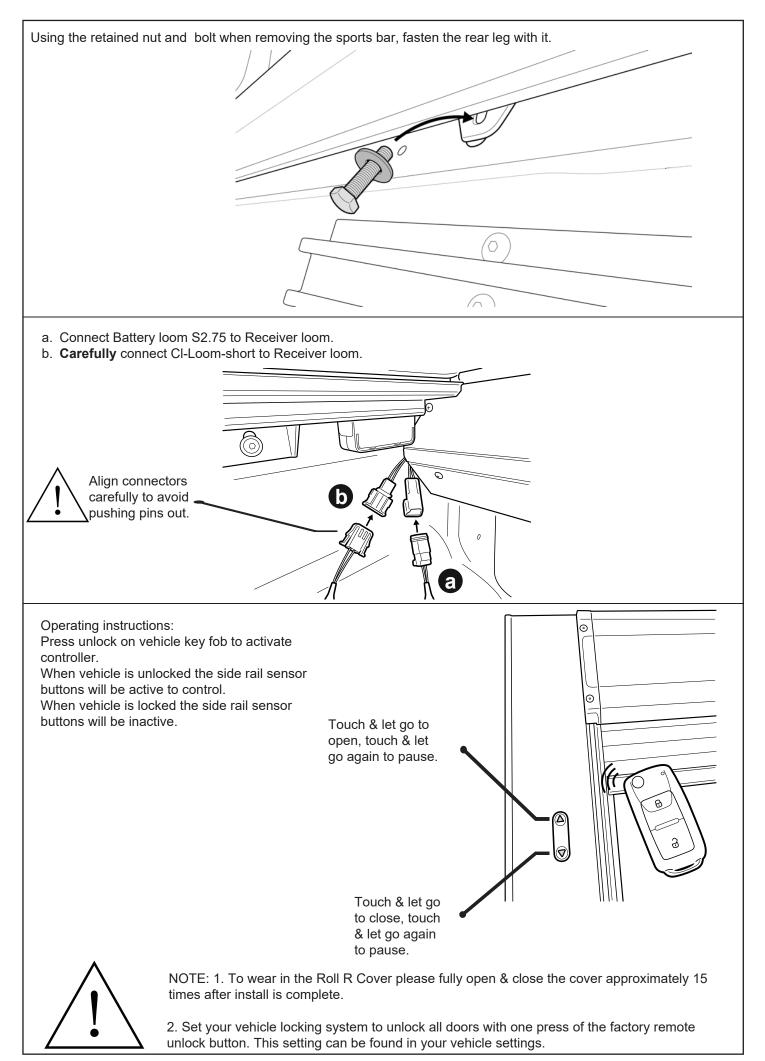

|                                                                                                                                    | ) ()                                                                                                                                     |

Rubber Gloves

Goggles

Hearing Protection









Measure down from top of headboard 230mm & 105mm from inside wall of bed as shown. Repeat to the other side.

Using a 30mm hole-saw drill through tub front panel, file away any sharp edges. Apply anti rust coating. Repeat to other side.







































Fasten the M8 nut against clamp bracket.



Install front drain pipes through pre-drilled holes of the canister. (RHS/LHS)