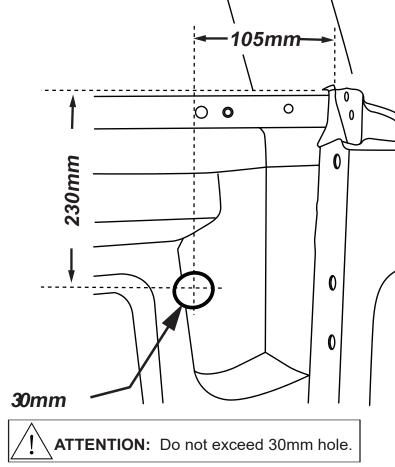

Rubber Gloves

Goggles

Hearing Protection

Measure down from top of headboard 230mm & 105mm from inside wall of bed as shown. Repeat to the other side.

Using a 30mm hole-saw drill through tub front panel, file away any sharp edges. Apply anti rust coating. Repeat to other side.