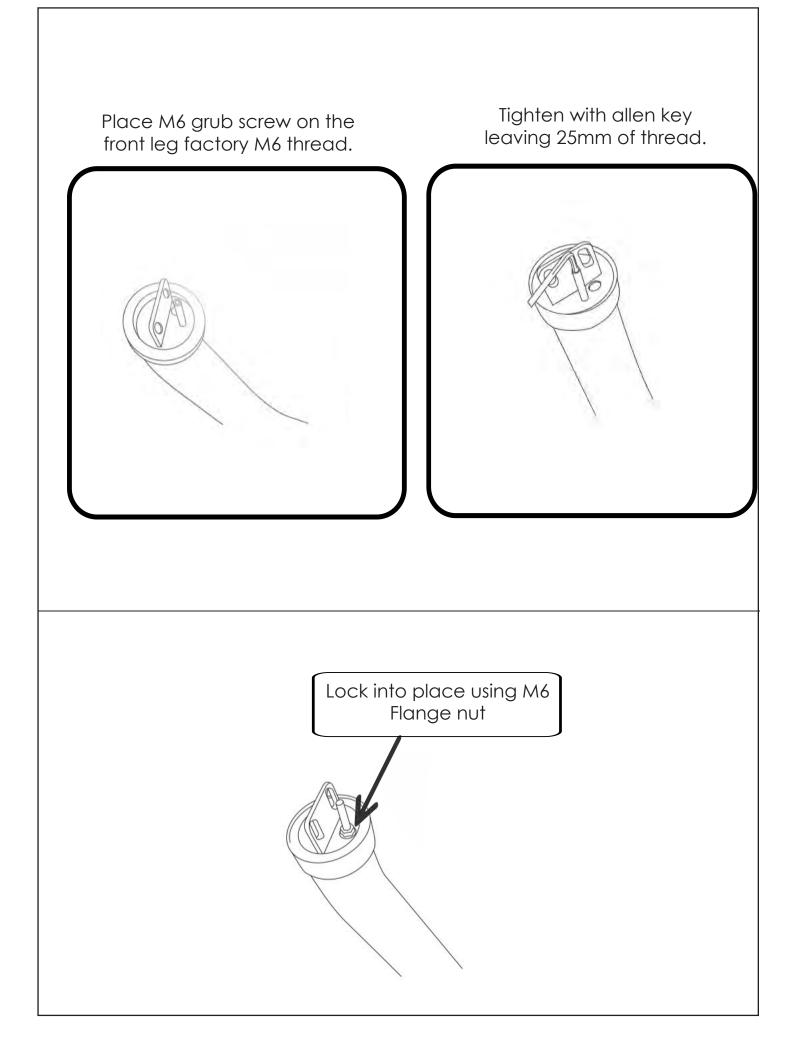

Rubber Gloves

Goggles

Hearing Protection

Measure down from top of headboard 230mm & 105mm from inside wall of bed as shown. Repeat to the other side.

Using a 30mm hole-saw drill through tub front panel, file away any sharp edges. Apply anti rust coating. Repeat to other side.