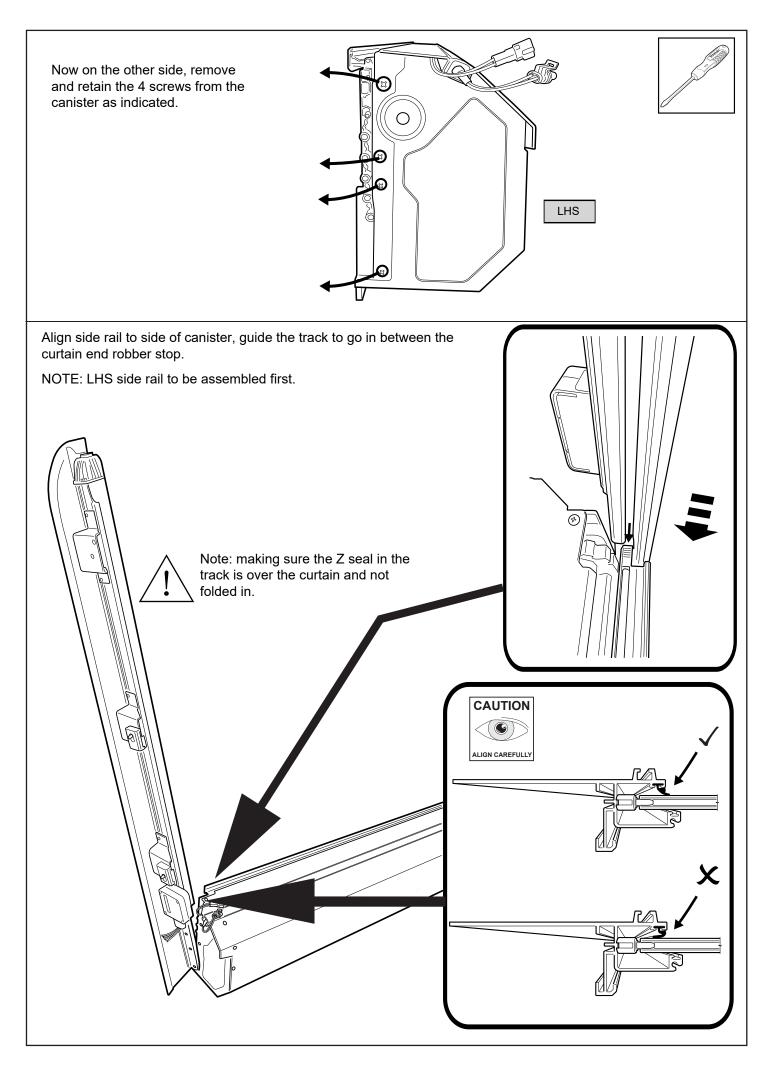

Fasten the M8 nut against clamp bracket.

Install front drain pipes through pre-drilled holes of the canister. (RHS/LHS)