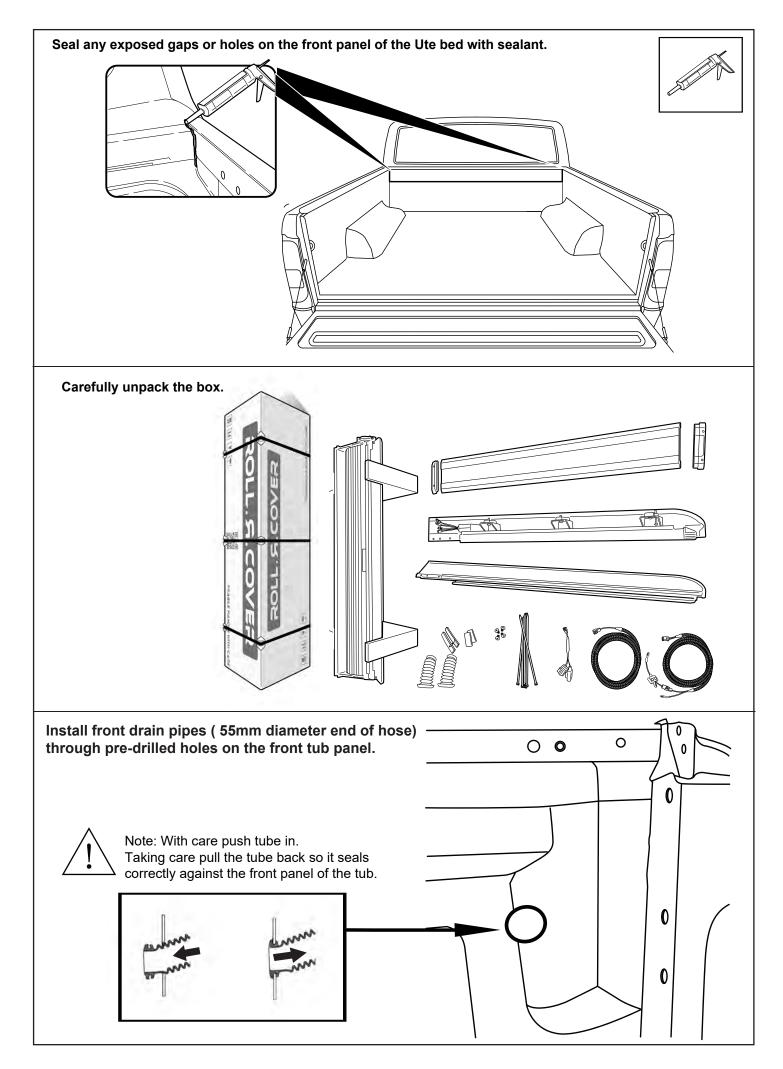

Fasten the M8 nut against clamp bracket.

Install front drain pipes through pre-drilled holes of the canister. (RHS/LHS)