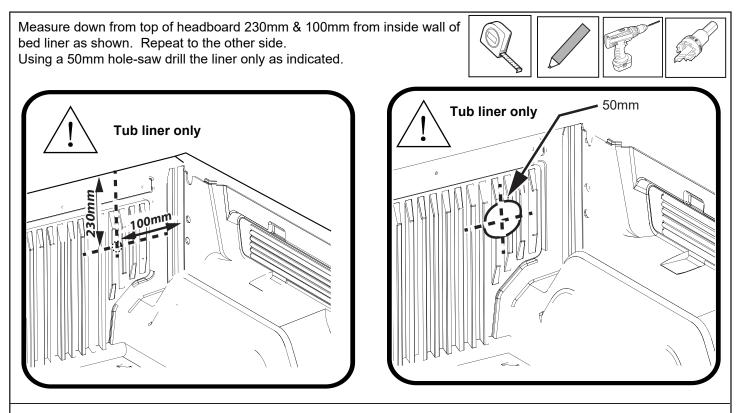

Rubber Gloves

Goggles

Hearing Protection

Measure down from top of headboard 230mm & 105mm from inside wall of bed as shown. Repeat to the other side.

Using a 30mm hole-saw drill through tub front panel, file away any sharp edges. Apply anti rust coating. Repeat to other side.