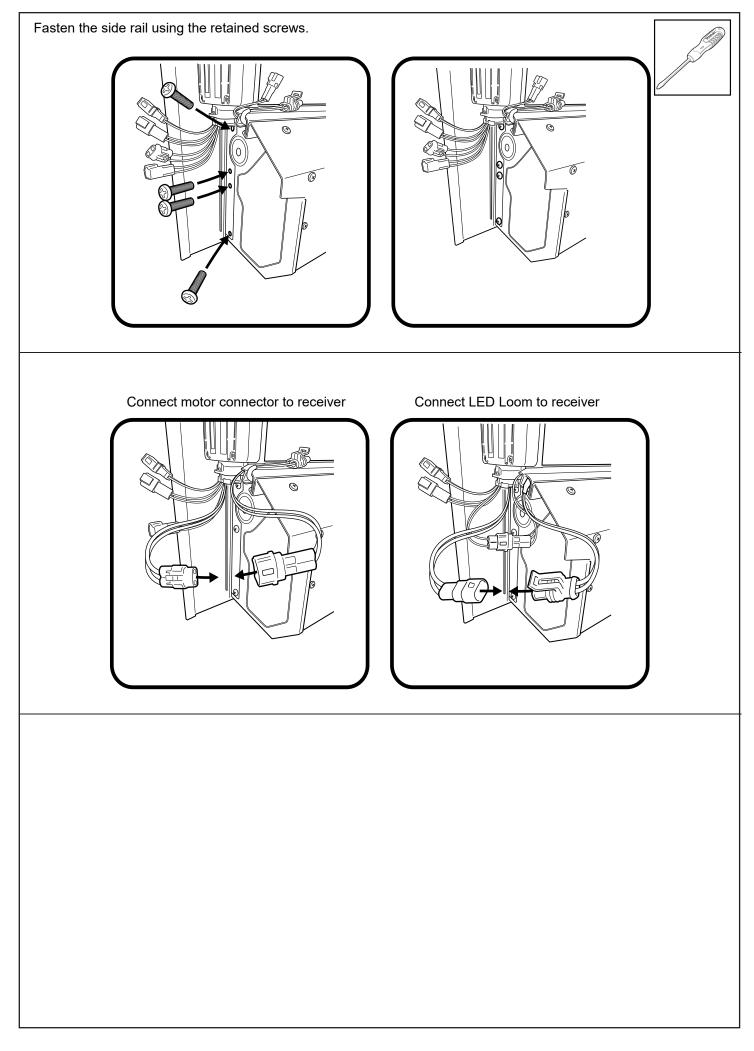

|                                                                                                                                    | ) ()                                                                                                                                     |

Rubber Gloves

Goggles

Hearing Protection









Measure down from top of headboard 230mm & 105mm from inside wall of bed as shown. Repeat to the other side.

Using a 30mm hole-saw drill through tub front panel, file away any sharp edges. Apply anti rust coating. Repeat to other side.







































Fasten the M8 nut against clamp bracket.



Install front drain pipes through pre-drilled holes of the canister. (RHS/LHS)