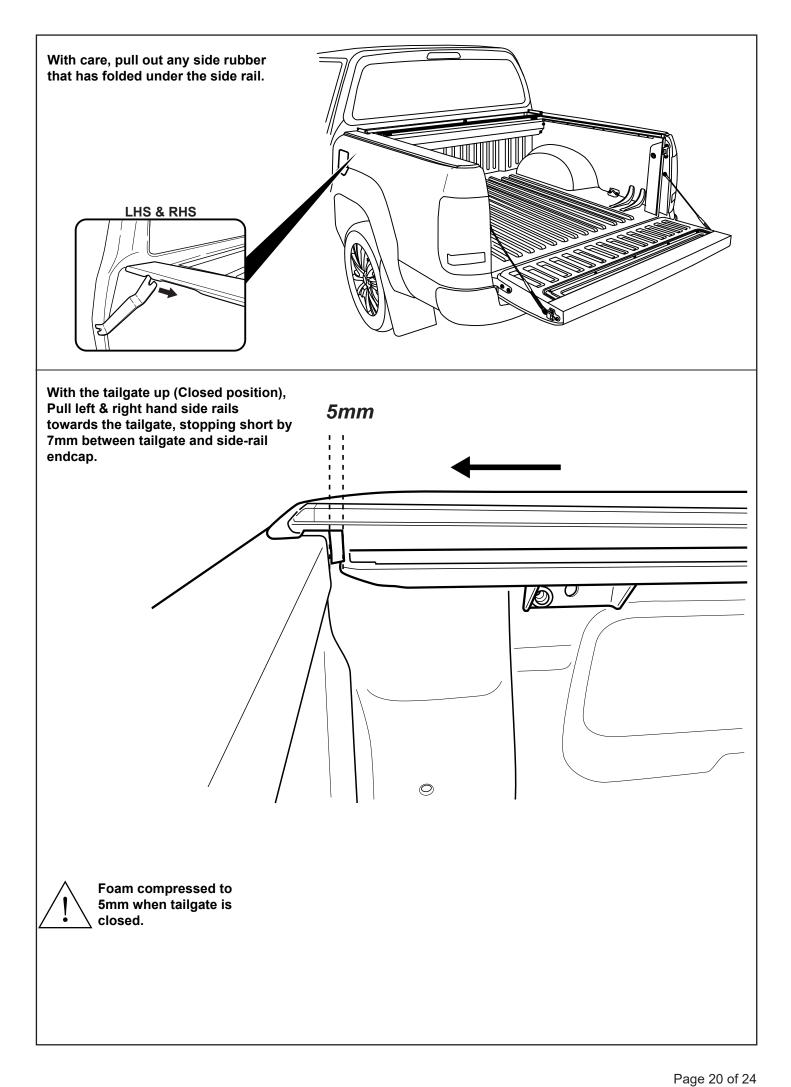

|                                                                                                                                    | ) ()                                                                                                                                     |

Rubber Gloves

Goggles

Hearing Protection









Measure down from top of headboard 230mm & 105mm from inside wall of bed as shown. Repeat to the other side.

Using a 30mm hole-saw drill through tub front panel, file away any sharp edges. Apply anti rust coating. Repeat to other side.







































Fasten the M8 nut against clamp bracket.



Install front drain pipes through pre-drilled holes of the canister. (RHS/LHS)