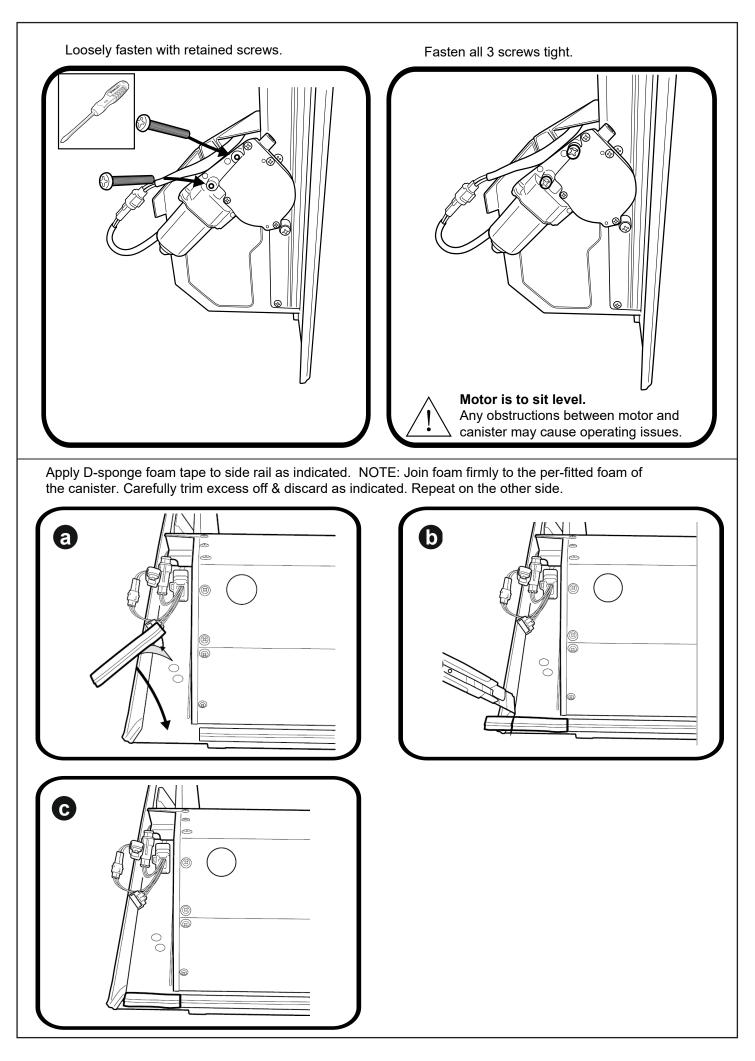

|                                                                                                                                    | ) ()                                                                                                                                     |

Rubber Gloves

Goggles

Hearing Protection









Measure down from top of headboard 230mm & 105mm from inside wall of bed as shown. Repeat to the other side.

Using a 30mm hole-saw drill through tub front panel, file away any sharp edges. Apply anti rust coating. Repeat to other side.







































Fasten the M8 nut against clamp bracket.



Install front drain pipes through pre-drilled holes of the canister. (RHS/LHS)