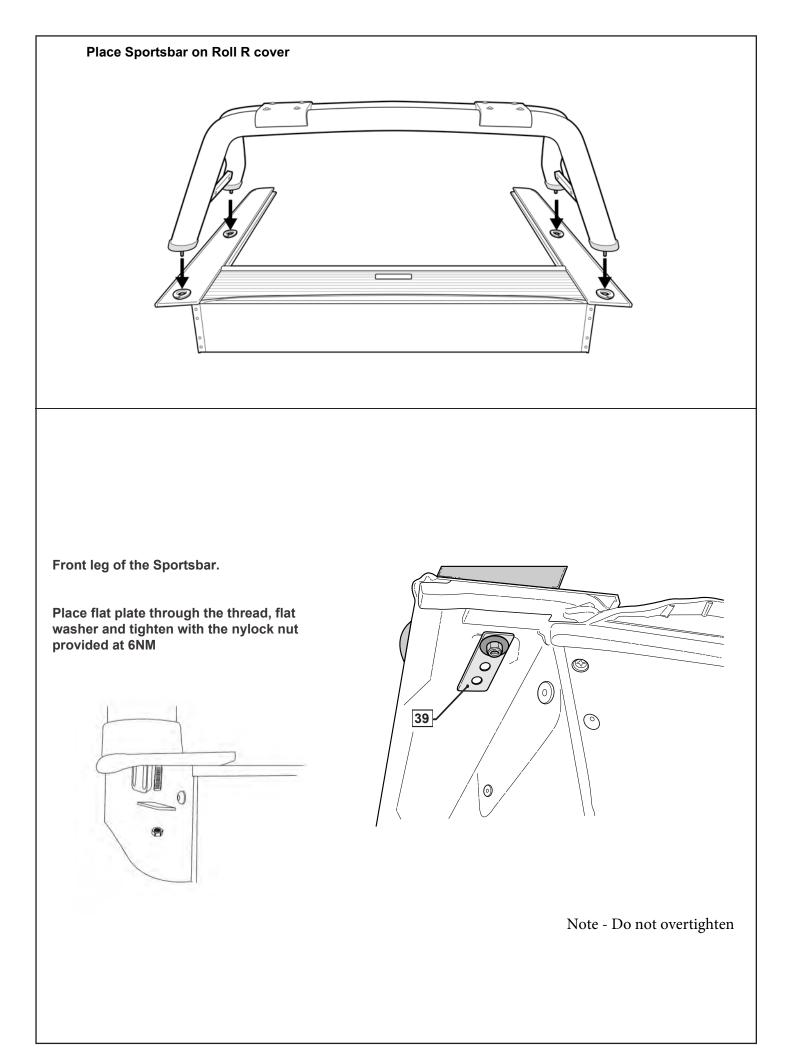

Fasten the M8 nut against clamp bracket.

Install front drain pipes through pre-drilled holes of the canister. (RHS/LHS)