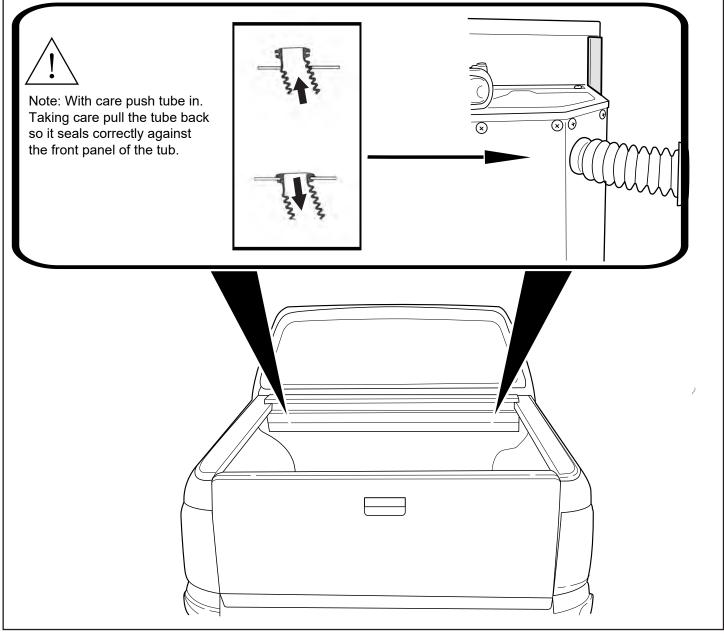

Fasten the M8 nut against clamp bracket.

Install front drain pipes through pre-drilled holes of the canister. (RHS/LHS)