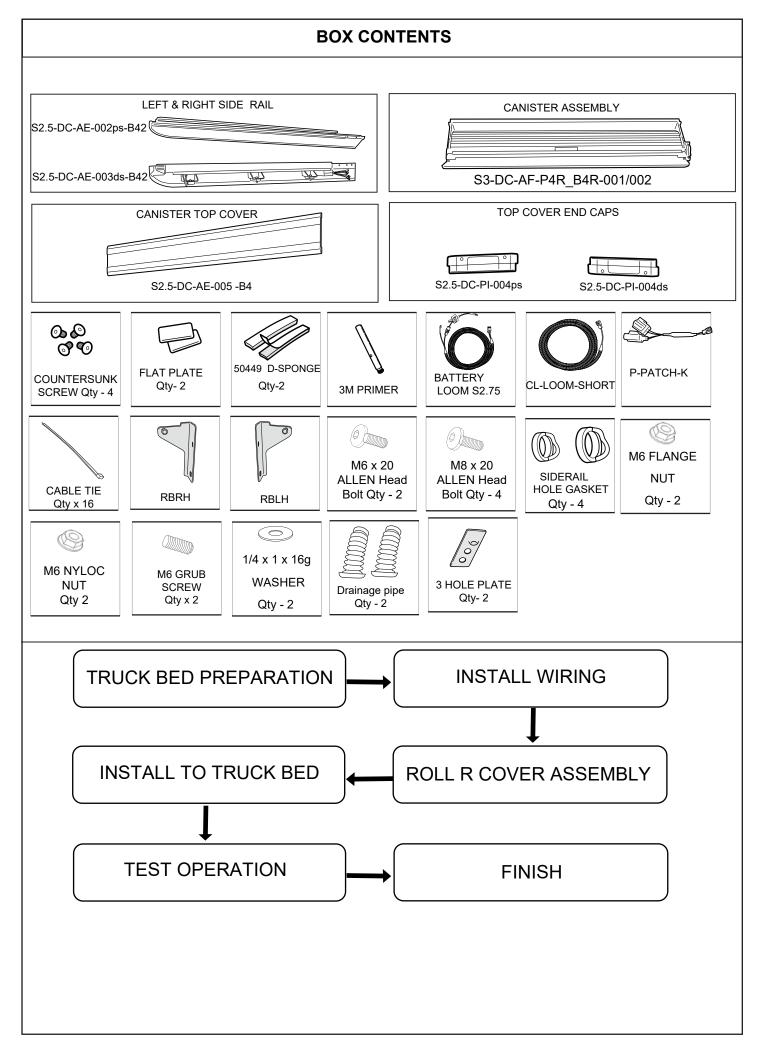

## WWW.HSPUTELIDS.COM

Part No: B42R-S3

## **INSTALLATION INSTRUCTIONS**

Vehicle Model: To suit Mazda BT-50 Dual Cab 2011 -2020, with Factory Sports Bars

## **INSTALLATION TIME: 2.5** hours (Approximately)

| IMPORTANT              | <ul> <li>Do not stand/sit or rest heavy objects on Roll R Cover</li> <li>Humans or animals are not to be under the closed cover at any given time</li> <li>Tonneau Cover is not dust or water tight</li> <li>If contact with volatile chemicals occur, clean Cover with mild detergent and water solution</li> </ul>                         |                                                                                                                                    |                                                                                                                                          |
|------------------------|----------------------------------------------------------------------------------------------------------------------------------------------------------------------------------------------------------------------------------------------------------------------------------------------------------------------------------------------|------------------------------------------------------------------------------------------------------------------------------------|------------------------------------------------------------------------------------------------------------------------------------------|
| Care Instructions      | <ul> <li>Read Instructions fully before commencing installation.</li> <li>Clean Cover with a mild detergent and water solution</li> <li>Do not use abrasive cleaners or solvents</li> <li>Refer to manufactures instructions applicable to power drill.</li> <li>Protect Tub floor against scratches during installation process.</li> </ul> |                                                                                                                                    |                                                                                                                                          |
| Maintenance            | Refer to Maintenance instructions.                                                                                                                                                                                                                                                                                                           |                                                                                                                                    |                                                                                                                                          |
| Tools Required         | <ul> <li>Pen / Marker</li> <li>Centre Punch</li> <li>Drill &amp; Drill bits</li> <li>Caulking Gun</li> <li>Silicon - Non Acetic</li> </ul>                                                                                                                                                                                                   | <ul> <li>Scissors &amp; Knife</li> <li>Spanner &amp; Socket</li> <li>Tape measure</li> <li>Holesaw</li> <li>Filing tool</li> </ul> | <ul> <li>Soapy water solution</li> <li>Allen Key set</li> <li>Screw driver</li> <li>Rust Inhibitor</li> <li>Trim Removal Tool</li> </ul> |
| PERSONAL PROTECTIVE EQ | UIPMENT:                                                                                                                                                                                                                                                                                                                                     |                                                                                                                                    | ) ()                                                                                                                                     |