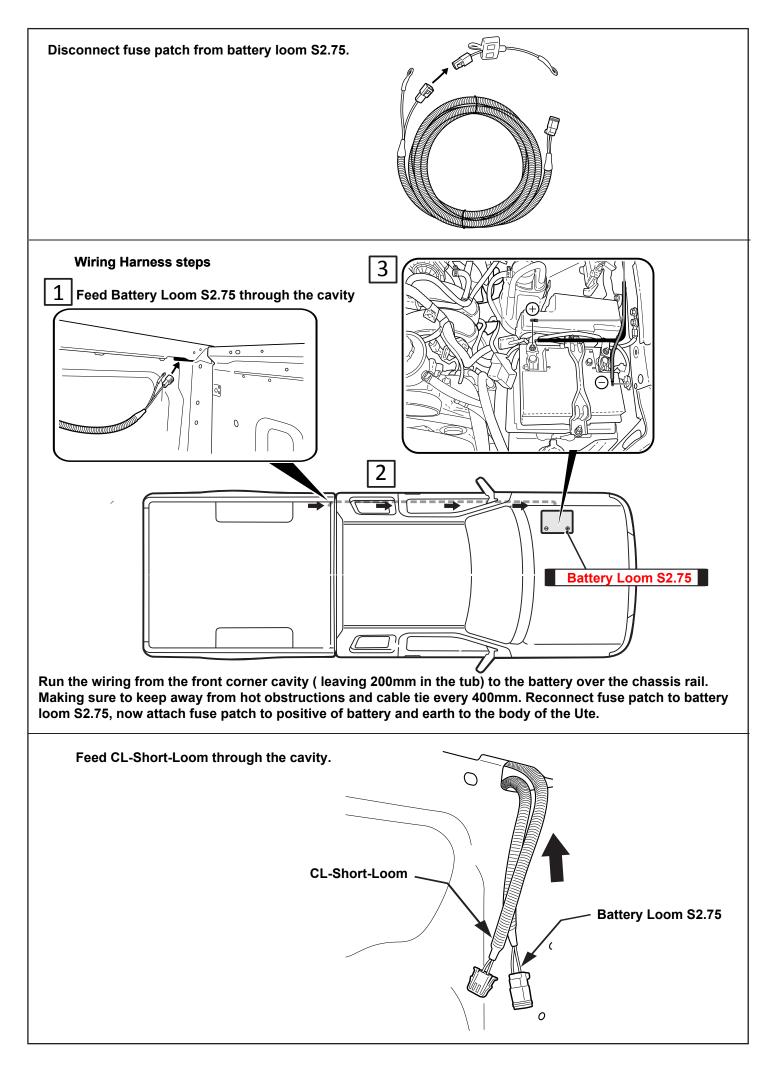

|                                                                                                                                    | ) ()                                                                                                                                     |

Rubber Gloves

Goggles

Hearing Protection









Measure down from top of headboard 230mm & 105mm from inside wall of bed as shown. Repeat to the other side.

Using a 30mm hole-saw drill through tub front panel, file away any sharp edges. Apply anti rust coating. Repeat to other side.







































Fasten the M8 nut against clamp bracket.



Install front drain pipes through pre-drilled holes of the canister. (RHS/LHS)