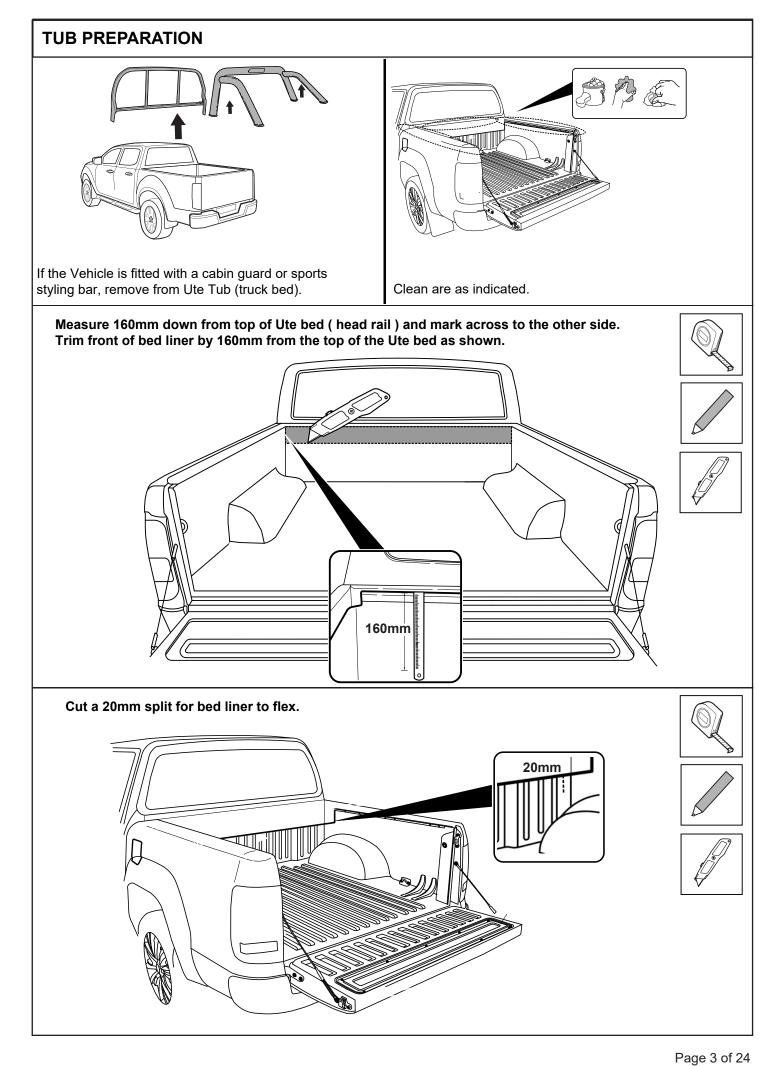

Rubber Gloves

Goggles

Hearing Protection

Measure down from top of headboard 230mm & 105mm from inside wall of bed as shown. Repeat to the other side.

Using a 30mm hole-saw drill through tub front panel, file away any sharp edges. Apply anti rust coating. Repeat to other side.