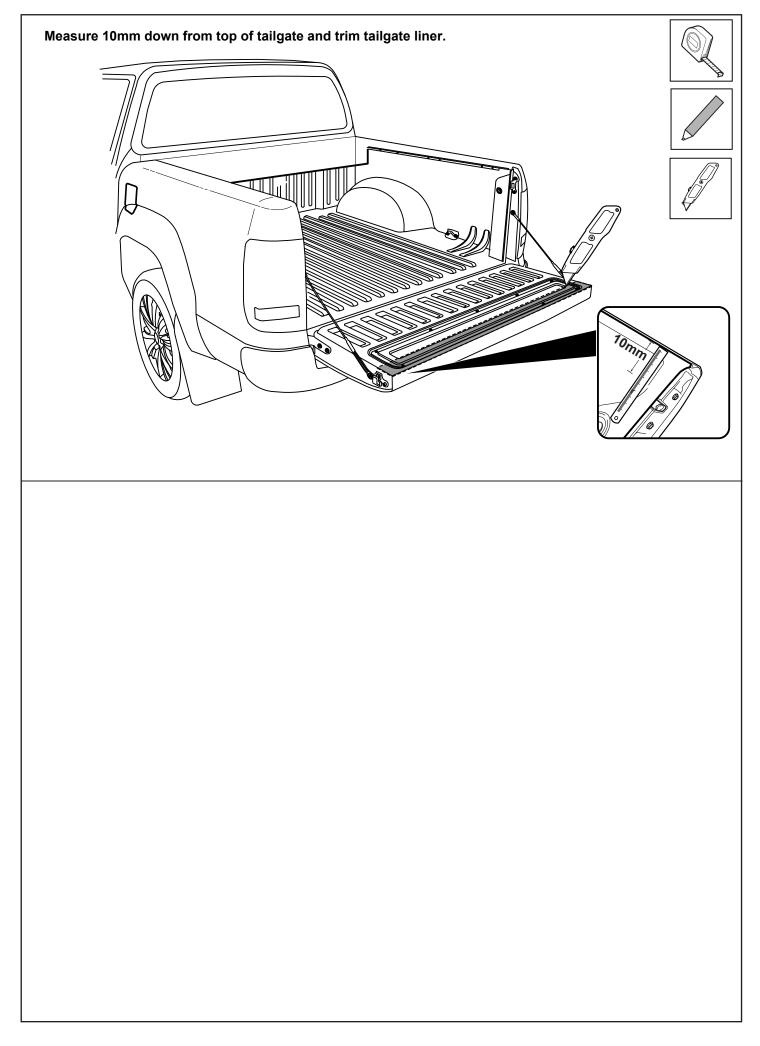

Rubber Gloves

Goggles

Hearing Protection

Measure down from top of headboard 230mm & 105mm from inside wall of bed as shown. Repeat to the other side.

Using a 30mm hole-saw drill through tub front panel, file away any sharp edges. Apply anti rust coating. Repeat to other side.