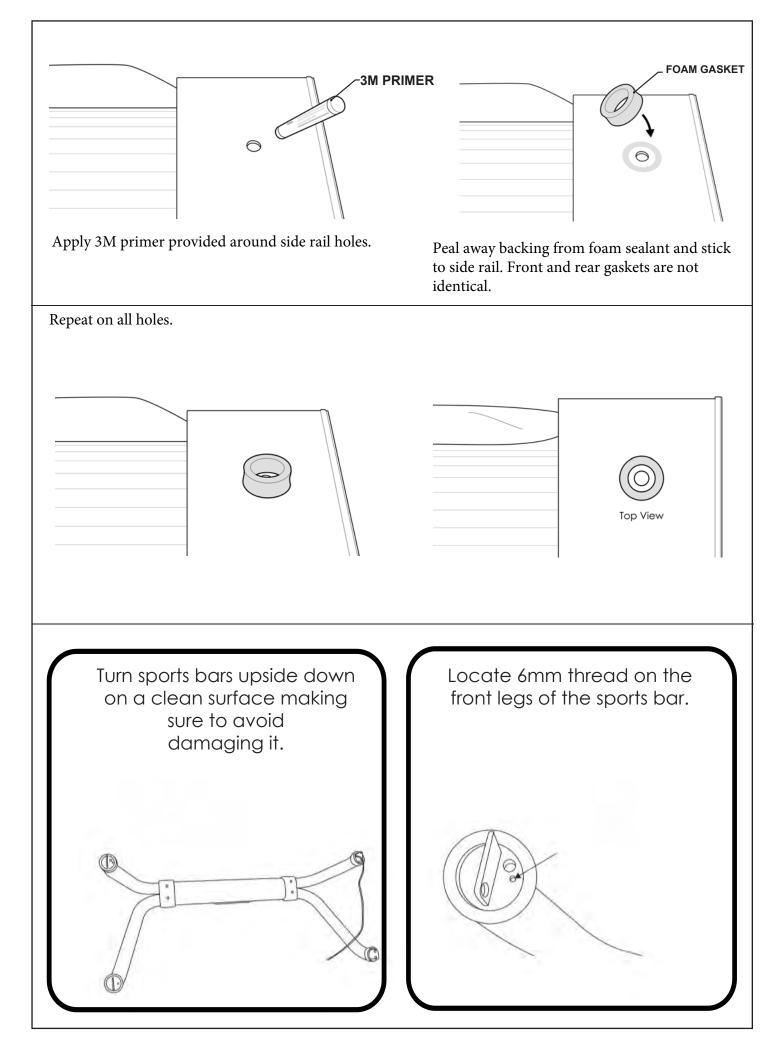

Rubber Gloves

Goggles

Hearing Protection

Measure down from top of headboard 230mm & 105mm from inside wall of bed as shown. Repeat to the other side.

Using a 30mm hole-saw drill through tub front panel, file away any sharp edges. Apply anti rust coating. Repeat to other side.