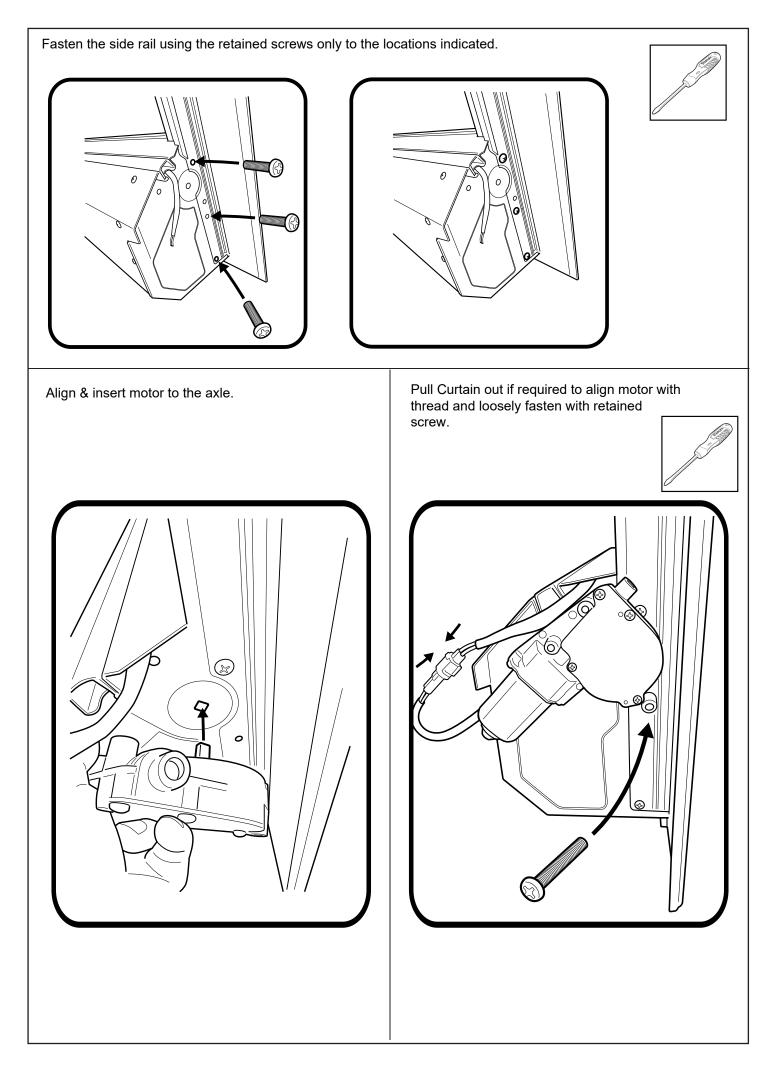

|                                                                                                                                    | ) ()                                                                                                                                     |

Rubber Gloves

Goggles

Hearing Protection









Measure down from top of headboard 230mm & 105mm from inside wall of bed as shown. Repeat to the other side.

Using a 30mm hole-saw drill through tub front panel, file away any sharp edges. Apply anti rust coating. Repeat to other side.







































Fasten the M8 nut against clamp bracket.



Install front drain pipes through pre-drilled holes of the canister. (RHS/LHS)