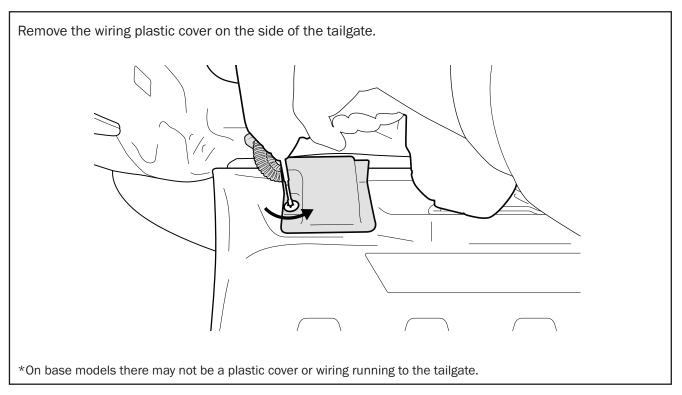

|            |
| Actuator            | ACT-01       | 1                  |            |
| Wiring              | CL-LOOM-LONG | 1                  |            |
| Patch Harness       | Q-PATCH      | 1                  |            |
| FASTENERS           |              |                    |            |
| Actuator            | 36           | 2                  |            |
| Spring Washer       | 13           | 2                  |            |
| OTHER               |              |                    |            |
| Cable Ties          |              | 5                  |            |
| Fitting Instruction |              | 1                  |            |



#### -STEP 2------



#### — STEP 3 — — —



#### -STEP4-





## — STEP 6 — \_\_\_\_\_



#### — STEP 7————



## — STEP 8————



#### — STEP 9------



# 



#### 



#### -STEP 12-----



#### 



#### — STEP 14———



#### - STEP 15-----

Unplug indicated plug and plug Q-PATCH wiring.



#### -STEP 16-----

Plug CL-LOOM-LONG to Q-PATCH wiring.

Cable tie overhang of wires and assemble all panels removed earlier.



### — STEP 17——



## -FITTING COMPLETED-----