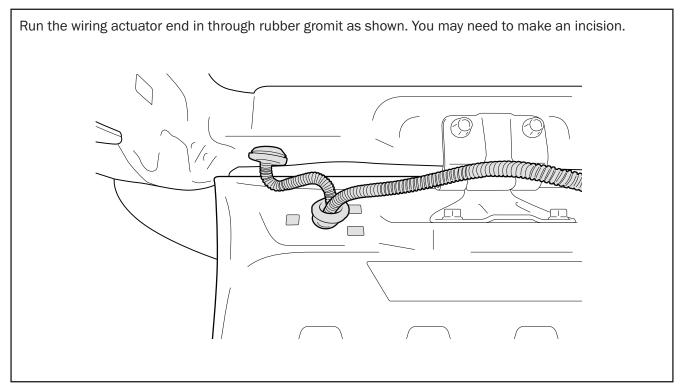

|
| Actuator            | ACT-01       | 1                  |            |
| Wiring              | CL-LOOM-LONG | 1                  |            |
| Patch Harness       | Q-PATCH      | 1                  |            |
| FASTENERS           |              |                    |            |
| Actuator            | 36           | 2                  |            |
| Spring Washer       | 13           | 2                  |            |
| OTHER               |              |                    |            |
| Cable Ties          |              | 5                  |            |
| Fitting Instruction |              | 1                  |            |



#### -STEP 2------



#### — STEP 3 — — —



#### -STEP4-





## — STEP 6 — \_\_\_\_\_



#### — STEP 7————



## — STEP 8————



#### — STEP 9------



# 



#### 



#### -STEP 12-----



#### 



#### — STEP 14———



#### - STEP 15-----

Unplug indicated plug and plug Q-PATCH wiring.



#### -STEP 16-----

Plug CL-LOOM-LONG to Q-PATCH wiring.

Cable tie overhang of wires and assemble all panels removed earlier.



### — STEP 17——



## -FITTING COMPLETED-----