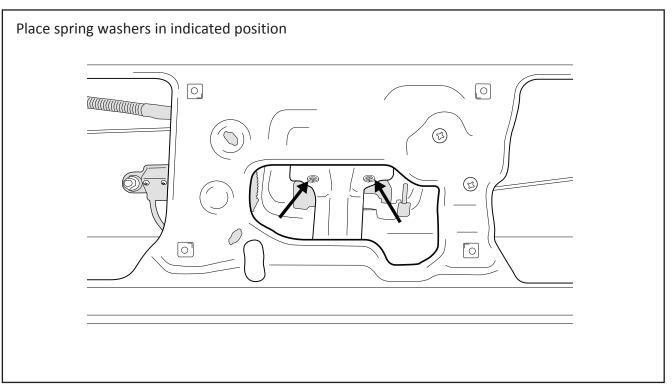

|
| Tube                | Q18-B        | 1                  |            |
| Actuator            | ACT-01       | 1                  |            |
| Wiring              | CL-LOOM-LONG | 1                  |            |
| Patch Harness       | Q-PATCH      | 1                  |            |
| FASTENERS           |              |                    |            |
| Actuator            | 36           | 2                  |            |
| Spring Washer       | 13           | 2                  |            |
| OTHER               |              |                    |            |
| Cable Ties          |              | 5                  |            |
| Fitting Instruction |              | 1                  |            |



#### -STEP 2------



#### — STEP 3 — — —



#### -STEP4-





## — STEP 6 — \_\_\_\_\_



#### — STEP 7————



## — STEP 8————



#### — STEP 9------



# 



#### 



#### -STEP 12-----



#### 



#### — STEP 14———



#### - STEP 15-----

Unplug indicated plug and plug Q-PATCH wiring.



#### -STEP 16-----

Plug CL-LOOM-LONG to Q-PATCH wiring.

Cable tie overhang of wires and assemble all panels removed earlier.



### — STEP 17——



## -FITTING COMPLETED-----