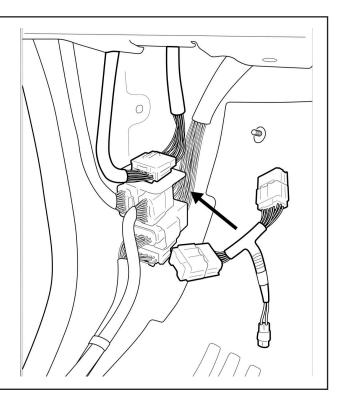

tch Harness       | Q-PATCH      | 1                  |            |
| FASTENERS           |              |                    |            |
| Actuator            | 36           | 2                  |            |
| Spring Washer       | 13           | 2                  |            |
| OTHER               |              |                    |            |
| Cable Ties          |              | 5                  |            |
| Fitting Instruction |              | 1                  |            |



#### -STEP 2------



#### — STEP 3 — — —



#### -STEP4-





## — STEP 6 — \_\_\_\_\_



#### — STEP 7————



## — STEP 8————



#### — STEP 9------



# 



#### 



#### -STEP 12-----



#### 



#### — STEP 14———



#### - STEP 15-----

Unplug indicated plug and plug Q-PATCH wiring.



#### -STEP 16-----

Plug CL-LOOM-LONG to Q-PATCH wiring.

Cable tie overhang of wires and assemble all panels removed earlier.



### — STEP 17——



## -FITTING COMPLETED-----