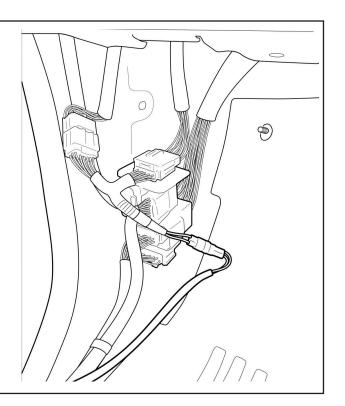

#### -STEP 16-----

Plug CL-LOOM-LONG to Q-PATCH wiring.

Cable tie overhang of wires and assemble all panels removed earlier.