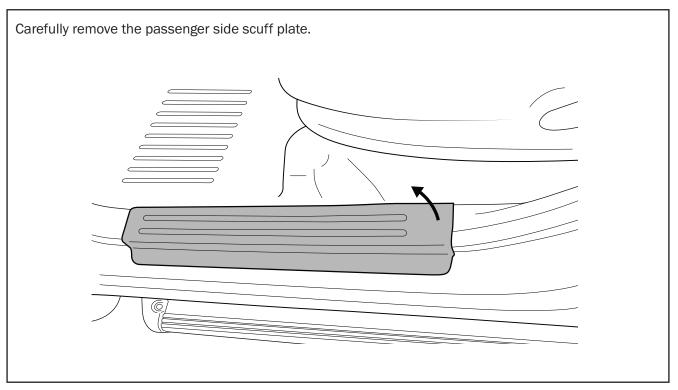

|            |
| Wiring              | CL-LOOM-LONG | 1                  |            |
| Patch Harness       | Q-PATCH      | 1                  |            |
| FASTENERS           |              |                    |            |
| Actuator            | 36           | 2                  |            |
| Spring Washer       | 13           | 2                  |            |
| OTHER               |              |                    |            |
| Cable Ties          |              | 5                  |            |
| Fitting Instruction |              | 1                  |            |



#### -STEP 2------



#### — STEP 3 — — —



#### -STEP4-





## — STEP 6 — \_\_\_\_\_



#### — STEP 7————



## — STEP 8————



#### — STEP 9------



# 



#### 



#### -STEP 12-----



#### 



#### — STEP 14———



#### - STEP 15-----

Unplug indicated plug and plug Q-PATCH wiring.



#### -STEP 16-----

Plug CL-LOOM-LONG to Q-PATCH wiring.

Cable tie overhang of wires and assemble all panels removed earlier.



### — STEP 17——



## -FITTING COMPLETED-----