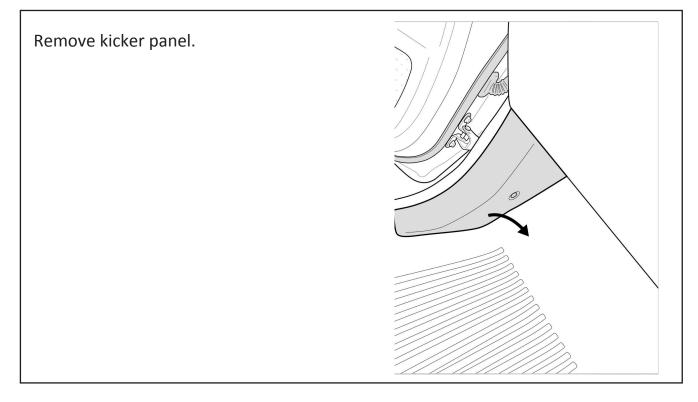

ng              | CL-LOOM-LONG | 1                  |            |
| Patch Harness       | Q-PATCH      | 1                  |            |
| FASTENERS           |              |                    |            |
| Actuator            | 36           | 2                  |            |
| Spring Washer       | 13           | 2                  |            |
| OTHER               |              |                    |            |
| Cable Ties          |              | 5                  |            |
| Fitting Instruction |              | 1                  |            |



#### -STEP 2------



#### — STEP 3 — — —



#### -STEP4-





## — STEP 6 — \_\_\_\_\_



#### — STEP 7————



## — STEP 8————



#### — STEP 9------



# 



#### 



#### -STEP 12-----



#### 



#### — STEP 14———



#### - STEP 15-----

Unplug indicated plug and plug Q-PATCH wiring.



#### -STEP 16-----

Plug CL-LOOM-LONG to Q-PATCH wiring.

Cable tie overhang of wires and assemble all panels removed earlier.



### — STEP 17——



## -FITTING COMPLETED-----