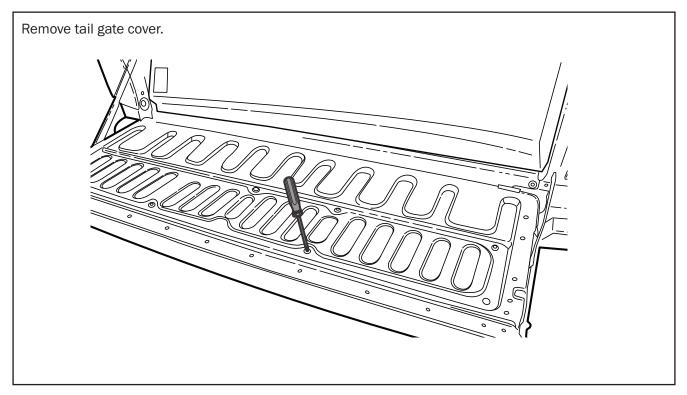

|            |
| Tube                | Q18-B        | 1                  |            |
| Actuator            | ACT-01       | 1                  |            |
| Wiring              | CL-LOOM-LONG | 1                  |            |
| Patch Harness       | Q-PATCH      | 1                  |            |
| FASTENERS           |              |                    |            |
| Actuator            | 36           | 2                  |            |
| Spring Washer       | 13           | 2                  |            |
| OTHER               |              |                    |            |
| Cable Ties          |              | 5                  |            |
| Fitting Instruction |              | 1                  |            |



#### -STEP 2------



#### — STEP 3 — — —



#### -STEP4-





## — STEP 6 — \_\_\_\_\_



#### — STEP 7————



## — STEP 8————



#### — STEP 9------



# 



#### 



#### -STEP 12-----



#### 



#### — STEP 14———



#### - STEP 15-----

Unplug indicated plug and plug Q-PATCH wiring.



#### -STEP 16-----

Plug CL-LOOM-LONG to Q-PATCH wiring.

Cable tie overhang of wires and assemble all panels removed earlier.



### — STEP 17——



## -FITTING COMPLETED-----