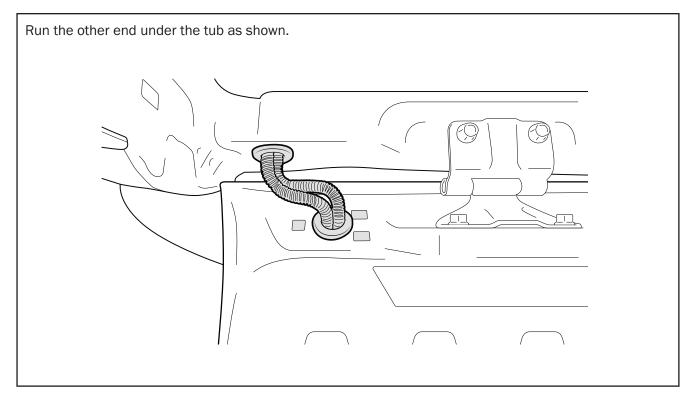

| ACT-01       | 1                  |            |
| Wiring              | CL-LOOM-LONG | 1                  |            |
| Patch Harness       | Q-PATCH      | 1                  |            |
| FASTENERS           |              |                    |            |
| Actuator            | 36           | 2                  |            |
| Spring Washer       | 13           | 2                  |            |
| OTHER               |              |                    |            |
| Cable Ties          |              | 5                  |            |
| Fitting Instruction |              | 1                  |            |



#### -STEP 2------



#### — STEP 3 — — —



#### -STEP4-





## — STEP 6 — \_\_\_\_\_



#### — STEP 7————



## — STEP 8————



#### — STEP 9------



# 



#### 



#### -STEP 12-----



#### 



#### — STEP 14———



#### - STEP 15-----

Unplug indicated plug and plug Q-PATCH wiring.



#### -STEP 16-----

Plug CL-LOOM-LONG to Q-PATCH wiring.

Cable tie overhang of wires and assemble all panels removed earlier.



### — STEP 17——



## -FITTING COMPLETED-----