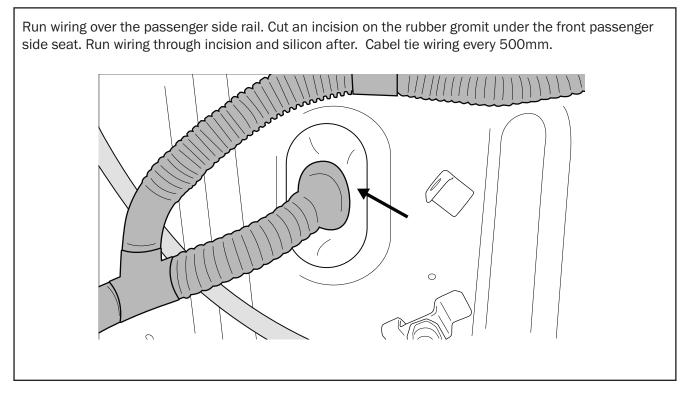

|            |
| Wiring              | CL-LOOM-LONG | 1                  |            |
| Patch Harness       | Q-PATCH      | 1                  |            |
| FASTENERS           |              |                    |            |
| Actuator            | 36           | 2                  |            |
| Spring Washer       | 13           | 2                  |            |
| OTHER               |              |                    |            |
| Cable Ties          |              | 5                  |            |
| Fitting Instruction |              | 1                  |            |



#### -STEP 2------



#### — STEP 3 — — —



#### -STEP4-





## — STEP 6 — \_\_\_\_\_



#### — STEP 7————



## — STEP 8————



#### — STEP 9------



# 



#### 



#### -STEP 12-----



#### 



#### — STEP 14———



#### - STEP 15-----

Unplug indicated plug and plug Q-PATCH wiring.



#### -STEP 16-----

Plug CL-LOOM-LONG to Q-PATCH wiring.

Cable tie overhang of wires and assemble all panels removed earlier.



### — STEP 17——



## -FITTING COMPLETED-----