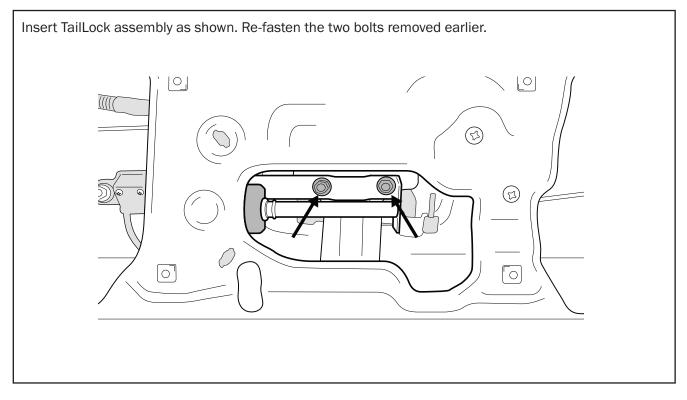

| Q18-B        | 1                  |            |
| Actuator            | ACT-01       | 1                  |            |
| Wiring              | CL-LOOM-LONG | 1                  |            |
| Patch Harness       | Q-PATCH      | 1                  |            |
| FASTENERS           |              |                    |            |
| Actuator            | 36           | 2                  |            |
| Spring Washer       | 13           | 2                  |            |
| OTHER               |              |                    |            |
| Cable Ties          |              | 5                  |            |
| Fitting Instruction |              | 1                  |            |



#### -STEP 2------



#### — STEP 3 — — —



#### -STEP4-





## — STEP 6 — \_\_\_\_\_



#### — STEP 7————



## — STEP 8————



#### — STEP 9------



# 



#### 



#### -STEP 12-----



#### 



#### — STEP 14———



#### - STEP 15-----

Unplug indicated plug and plug Q-PATCH wiring.



#### -STEP 16-----

Plug CL-LOOM-LONG to Q-PATCH wiring.

Cable tie overhang of wires and assemble all panels removed earlier.



### — STEP 17——



## -FITTING COMPLETED-----