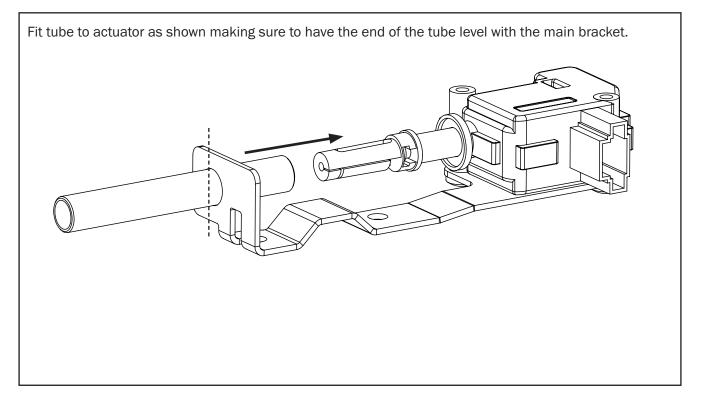

8-A        | 1                  |            |
| Tube                | Q18-B        | 1                  |            |
| Actuator            | ACT-01       | 1                  |            |
| Wiring              | CL-LOOM-LONG | 1                  |            |
| Patch Harness       | Q-PATCH      | 1                  |            |
| FASTENERS           |              |                    |            |
| Actuator            | 36           | 2                  |            |
| Spring Washer       | 13           | 2                  |            |
| OTHER               |              |                    |            |
| Cable Ties          |              | 5                  |            |
| Fitting Instruction |              | 1                  |            |



#### -STEP 2------



#### — STEP 3 — — —



#### -STEP4-





## — STEP 6 — \_\_\_\_\_



#### — STEP 7————



## — STEP 8————



#### — STEP 9------



# 



#### 



#### -STEP 12-----



#### 



#### — STEP 14———



#### - STEP 15-----

Unplug indicated plug and plug Q-PATCH wiring.



#### -STEP 16-----

Plug CL-LOOM-LONG to Q-PATCH wiring.

Cable tie overhang of wires and assemble all panels removed earlier.



### — STEP 17——



## -FITTING COMPLETED-----