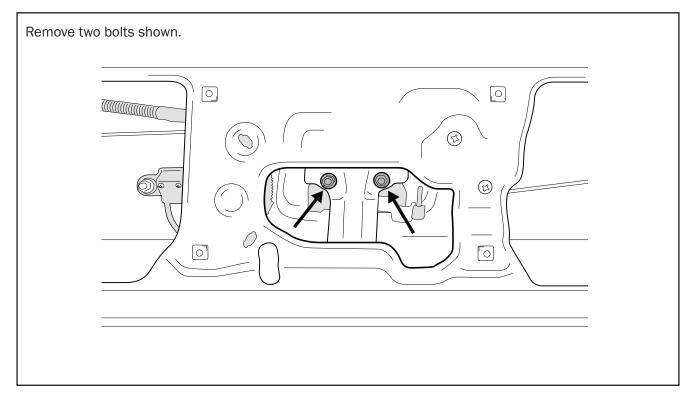

|
| Tube                | Q18-B        | 1                  |            |
| Actuator            | ACT-01       | 1                  |            |
| Wiring              | CL-LOOM-LONG | 1                  |            |
| Patch Harness       | Q-PATCH      | 1                  |            |
| FASTENERS           |              |                    |            |
| Actuator            | 36           | 2                  |            |
| Spring Washer       | 13           | 2                  |            |
| OTHER               |              |                    |            |
| Cable Ties          |              | 5                  |            |
| Fitting Instruction |              | 1                  |            |



#### -STEP 2------



#### — STEP 3 — — —



#### -STEP4-





## — STEP 6 — \_\_\_\_\_



#### — STEP 7————



## — STEP 8————



#### — STEP 9------



# 



#### 



#### -STEP 12-----



#### 



#### — STEP 14———



#### - STEP 15-----

Unplug indicated plug and plug Q-PATCH wiring.



#### -STEP 16-----

Plug CL-LOOM-LONG to Q-PATCH wiring.

Cable tie overhang of wires and assemble all panels removed earlier.



### — STEP 17——



## -FITTING COMPLETED-----