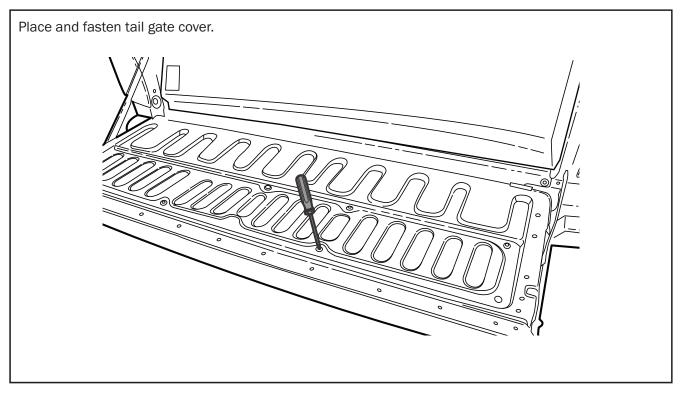

tor            | 36           | 2                  |            |
| Spring Washer       | 13           | 2                  |            |
| OTHER               |              |                    |            |
| Cable Ties          |              | 5                  |            |
| Fitting Instruction |              | 1                  |            |



#### -STEP 2------



#### — STEP 3 — — —



#### -STEP4-





## — STEP 6 — \_\_\_\_\_



#### — STEP 7————



## — STEP 8————



#### — STEP 9------



# 



#### 



#### -STEP 12-----



#### 



#### — STEP 14———



#### - STEP 15-----

Unplug indicated plug and plug Q-PATCH wiring.



#### -STEP 16-----

Plug CL-LOOM-LONG to Q-PATCH wiring.

Cable tie overhang of wires and assemble all panels removed earlier.



### — STEP 17——



## -FITTING COMPLETED-----