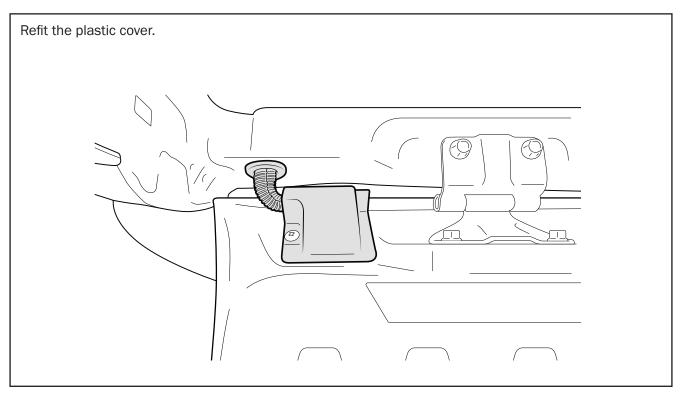

-01       | 1                  |            |
| Wiring              | CL-LOOM-LONG | 1                  |            |
| Patch Harness       | Q-PATCH      | 1                  |            |
| FASTENERS           |              |                    |            |
| Actuator            | 36           | 2                  |            |
| Spring Washer       | 13           | 2                  |            |
| OTHER               |              |                    |            |
| Cable Ties          |              | 5                  |            |
| Fitting Instruction |              | 1                  |            |



#### -STEP 2------



#### — STEP 3 — — —



#### -STEP4-





## — STEP 6 — \_\_\_\_\_



#### — STEP 7————



## — STEP 8————



#### — STEP 9------



# 



#### 



#### -STEP 12-----



#### 



#### — STEP 14———



#### - STEP 15-----

Unplug indicated plug and plug Q-PATCH wiring.



#### -STEP 16-----

Plug CL-LOOM-LONG to Q-PATCH wiring.

Cable tie overhang of wires and assemble all panels removed earlier.



### — STEP 17——



## -FITTING COMPLETED-----