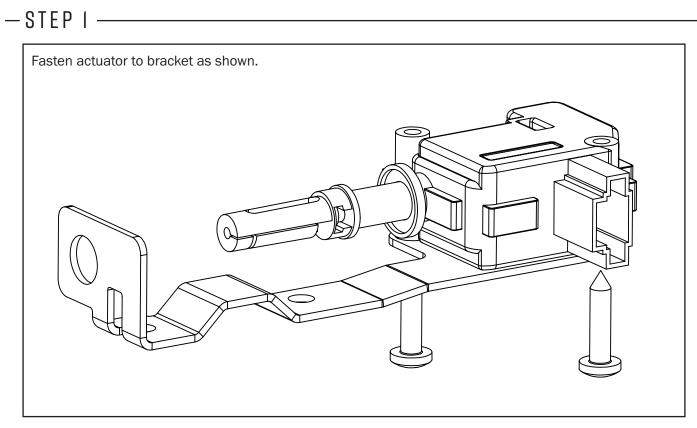

in B et           | Q18-A        | 1                  |            |
| Tube                | Q18-B        | 1                  |            |
| Actuator            | ACT-01       | 1                  |            |
| Wiring              | CL-LOOM-LONG | 1                  |            |
| Patch Harness       | Q-PATCH      | 1                  |            |
| FASTENERS           |              |                    |            |
| Actuator            | 36           | 2                  |            |
| Spring Washer       | 13           | 2                  |            |
| OTHER               |              |                    |            |
| Cable Ties          |              | 5                  |            |
| Fitting Instruction |              | 1                  |            |



#### -STEP 2------



#### — STEP 3 — — —



#### -STEP4-





## — STEP 6 — \_\_\_\_\_



#### — STEP 7————



## — STEP 8————



#### — STEP 9------



# 



#### 



#### -STEP 12-----



#### 



#### — STEP 14———



#### - STEP 15-----

Unplug indicated plug and plug Q-PATCH wiring.



#### -STEP 16-----

Plug CL-LOOM-LONG to Q-PATCH wiring.

Cable tie overhang of wires and assemble all panels removed earlier.



### — STEP 17——



## -FITTING COMPLETED-----