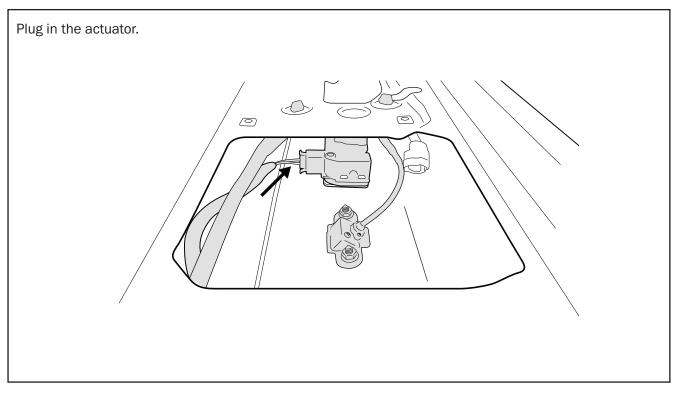

| ACT-01       | 1                  |            |
| Wiring              | CL-LOOM-LONG | 1                  |            |
| Patch Harness       | Q-PATCH      | 1                  |            |
| FASTENERS           |              |                    |            |
| Actuator            | 36           | 2                  |            |
| Spring Washer       | 13           | 2                  |            |
| OTHER               |              |                    |            |
| Cable Ties          |              | 5                  |            |
| Fitting Instruction |              | 1                  |            |



#### -STEP 2------



#### — STEP 3 — — —



#### -STEP4-





## — STEP 6 — \_\_\_\_\_



#### — STEP 7————



## — STEP 8————



#### — STEP 9------



# 



#### 



#### -STEP 12-----



#### 



#### — STEP 14———



#### - STEP 15-----

Unplug indicated plug and plug Q-PATCH wiring.



#### -STEP 16-----

Plug CL-LOOM-LONG to Q-PATCH wiring.

Cable tie overhang of wires and assemble all panels removed earlier.



### — STEP 17——



## -FITTING COMPLETED-----