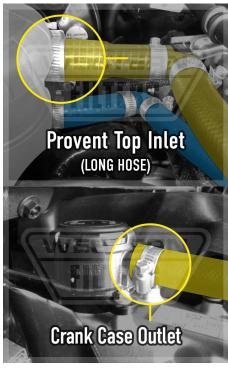

**STEP 8:** Fit Short Hose from Provent's Lower Outlet to the Air Intake

- secure with provided hose clamps.

**STEP 9**: Fit Longer Hose from Provent's Top Inlet to Crank Case Outlet

- secure with provided hose clamps.