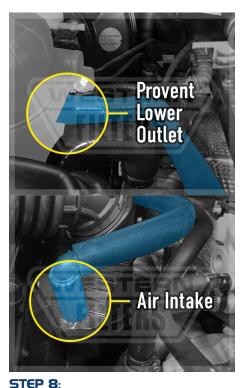

**STEP 8:** Fit Short Hose from Provent's Lower Outlet to the Air Intake

- secure with provided hose clamps.

**STEP 9**: Fit Longer Hose from Provent's Top Inlet to Crank Case Outlet

- secure with provided hose clamps.