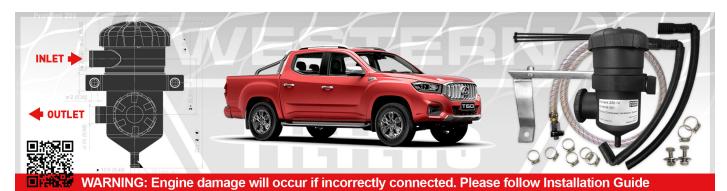

# FILTERS, FILTER CLEANING & MORE

Provent Catch Can Kit for LDV T60 (2017-on) 2.8L Turbo Diesel 4Cyl. I6V VGT + Intercooler

KIT No: OS-PROV-3I

## FILTERS, FILTER CLEANING & MORE

Provent Catch Can Kit for LDV T60 (2017-on) 2.8L Turbo Diesel 4Cyl. I6V VGT + Intercooler

KIT No: OS-PROV-3I

**STEP 7:** Remove OEM Breather Hose

- from between the top of the Crank Case and the Air Intake.