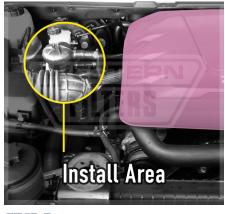

#### Mann Provent 200 Catch Can Kit Install Guide

**STEP I:** Ensure Engine is OFF and cool enough to work on. Remove cover.

**STEP 2**: Identify Install Area - drivers side of engine bay

**STEP 3**: Use OEM Bolt to secure Bracket