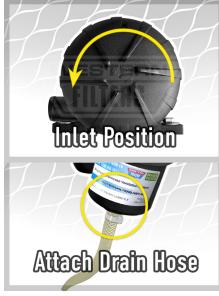

- Place bracket base under fitting, slip washer on to bolt, screw in

**STEP 4**: Swivel Provent ports in to position

- Fit Clear Drain Hose to the Base of the Provent 200 unit secure with hose clamp
- Feed Hose down between engine bay Ensure Tap is OFF.

**STEP 5**: Bolt Provent on to Bracket

- Place Provent in to position, then bolt on to bracket.

STEP 2:

STEP 3:

STEP 4:

follow us on

STEP 5:

westernfilters1