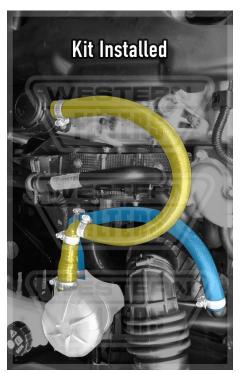

## FILTERS, FILTER CLEANING & MORE

Provent Catch Can Kit for LDV T60 (2017-on) 2.8L Turbo Diesel 4Cyl. I6V VGT + Intercooler

KIT No: OS-PROV-3I

**STEP 7:** Remove OEM Breather Hose

- from between the top of the Crank Case and the Air Intake.

**STEP 8:** Fit Short Hose from Provent's Lower Outlet to the Air Intake

- secure with provided hose clamps.

**STEP 9**: Fit Longer Hose from Provent's Top Inlet to Crank Case Outlet

- secure with provided hose clamps.

**STEP IO:** Use Cable Ties if required.

**STEP II**: Return engine cover

**NOTE:** Once installed, the lid of the Provent unit can be easily removed for observation purposes.

For additional instructions view out installation video: