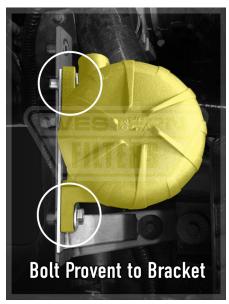

**STEP 5**: Bolt Provent on to Bracket

- Place Provent in to position, then bolt on to bracket.

STEP 2:

STEP 3:

STEP 4:

follow us on

STEP 5:

westernfilters1