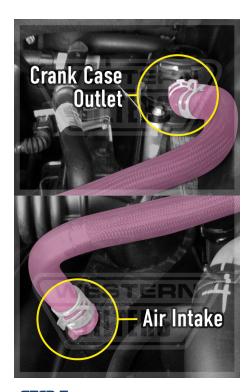

## FILTERS, FILTER CLEANING & MORE

Provent Catch Can Kit for LDV T60 (2017-on) 2.8L Turbo Diesel 4Cyl. I6V VGT + Intercooler

KIT No: OS-PROV-3I

**STEP 7:** Remove OEM Breather Hose

- from between the top of the Crank Case and the Air Intake.