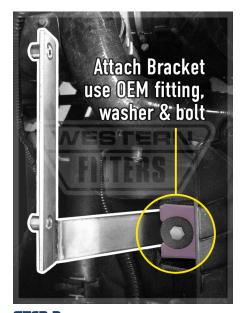

#### Mann Provent 200 Catch Can Kit Install Guide

**STEP I:** Ensure Engine is OFF and cool enough to work on. Remove cover.

**STEP 2**: Identify Install Area - drivers side of engine bay

**STEP 3**: Use OEM Bolt to secure Bracket

- Place bracket base under fitting, slip washer on to bolt, screw in

**STEP 4**: Swivel Provent ports in to position

- Fit Clear Drain Hose to the Base of the Provent 200 unit secure with hose clamp
- Feed Hose down between engine bay Ensure Tap is OFF.