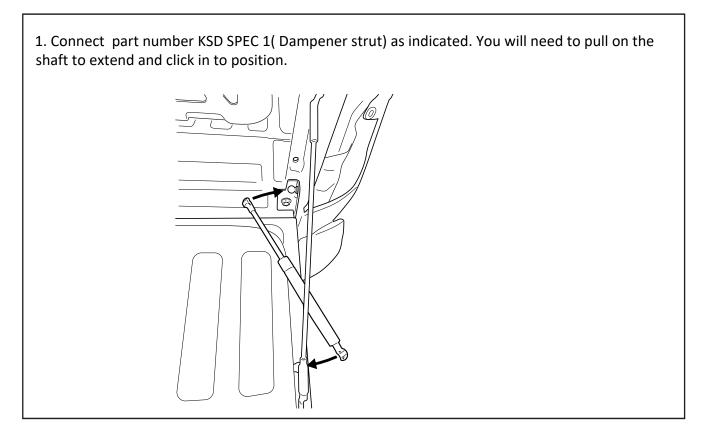

# -PARTS SUPPLIED

| PART NUMBER | PART DESCRIPTION      | QUANTY |
|-------------|-----------------------|--------|
|             |                       |        |
| KSD-SPEC-1  | Dampener strut        | 1      |
|             |                       |        |
| TA-21       | Tailgate Mount R/H    | 1      |
|             |                       |        |
| TA-06RH     | Tub Mount R/H         | 1      |
|             |                       |        |
|             | <u>Other</u>          |        |
| TR-320      | CLEAR PROTECTION TAPE | 1      |
|             |                       |        |
|             | Alcohol wipe          | 1      |