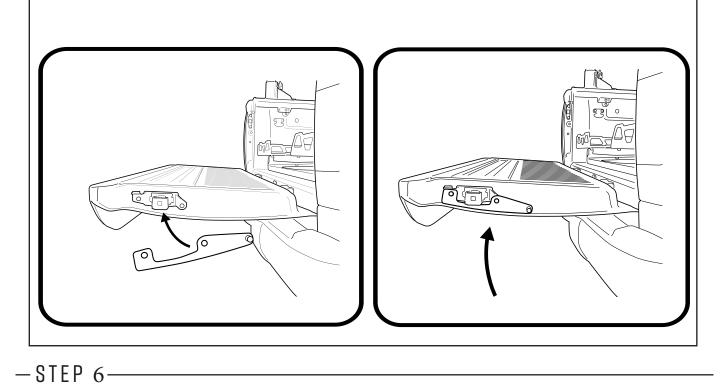

#### 

- 1. Remove indicated bolts and retain.
- 2. Remove and discard the steel washer, please retain the shim washer.

Place TA-21 as indicated.

1. Fasten the bracket into place using the Peel backing of the TR-320 clear retained bolts. tape & apply to indicated area. 2. Inspect the factory strap making sure it can move freely.  $\sim$ nuunuu . 50mm 0 જ્યાં 0 Shim 9 ð (fil 27)