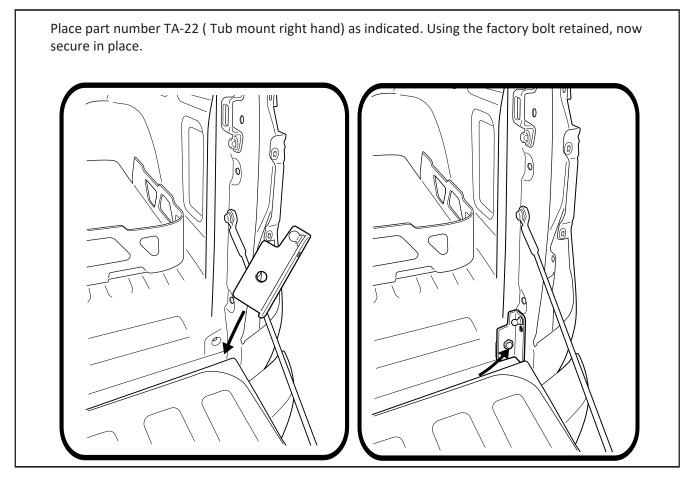

#### 

- 1. Remove indicated bolts and retain.
- 2. Remove and discard the steel washer, please retain the shim washer.

Place TA-21 as indicated.

1. Fasten the bracket into place using the Peel backing of the TR-320 clear retained bolts. tape & apply to indicated area. 2. Inspect the factory strap making sure it can move freely.  $\sim$ nuunuu . 50mm 0 જ્યાં 0 Shim 9 ð (fil 27)