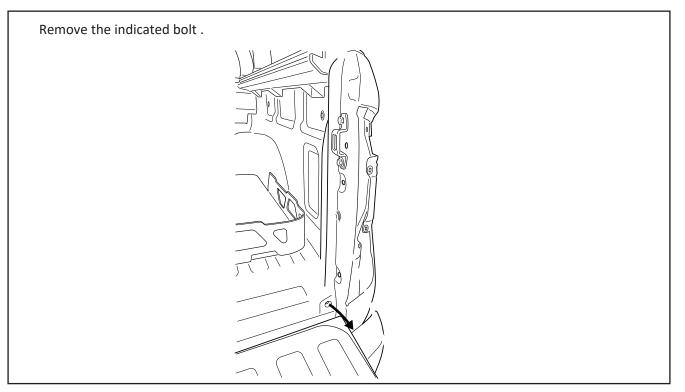

#### 

- 1. Remove indicated bolts and retain.
- 2. Remove and discard the steel washer, please retain the shim washer.

Place TA-21 as indicated.

1. Fasten the bracket into place using the Peel backing of the TR-320 clear retained bolts. tape & apply to indicated area. 2. Inspect the factory strap making sure it can move freely.  $\sim$ nuunuu . 50mm 0 જ્યાં 0 Shim 9 ð (fil 27)