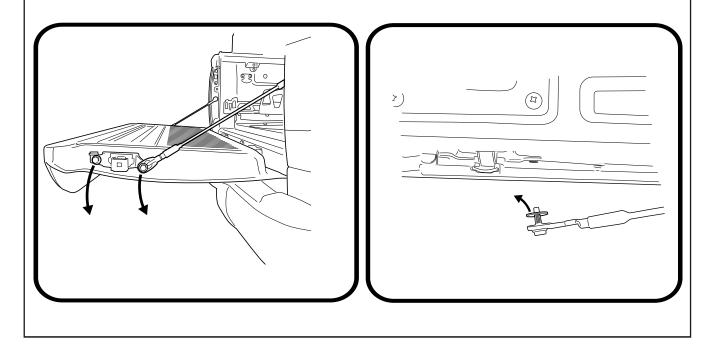

#### 

- 1. Remove indicated bolts and retain.
- 2. Remove and discard the steel washer, please retain the shim washer.

Place TA-21 as indicated.

1. Fasten the bracket into place using the Peel backing of the TR-320 clear retained bolts. tape & apply to indicated area. 2. Inspect the factory strap making sure it can move freely.  $\sim$ nuunuu . 50mm 0 જ્યાં 0 Shim 9 ð (fil 27)