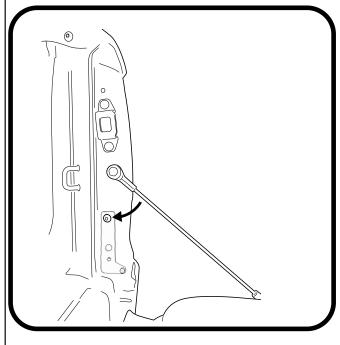

## -STEP 6-

- 1. center the bracket with the tread on the body as indicated.
- 2. Drill through the bottom pre drilled hole of TA-09RH it in to the tub body ( using a 8mm drill bit), Clean surface & apply rust inhibutor.