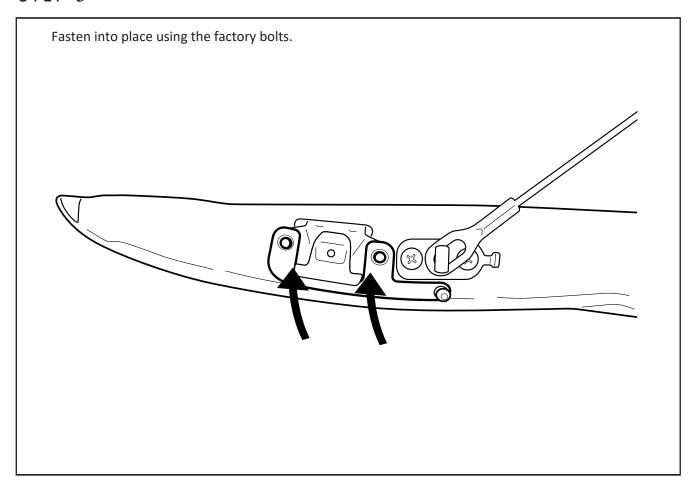

#### -STEP 3-

Feed M8 x 20mm button bolt supplied throught the bracket and ute body, fasten using the 3mm thick washer and M8 nyloc nut provided.