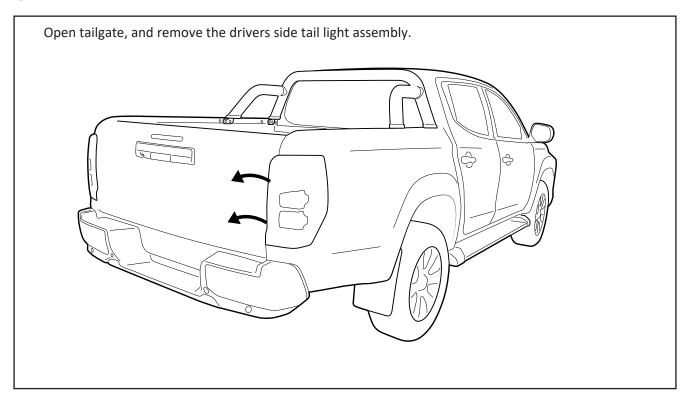

-PARTS SUPPLIED

| PART NUMBER | PART DESCRIPTION   | QUANTITY |
|-------------|--------------------|----------|
| KSD-SPEC-1  | Dampener strut     | 1        |
| TRS-SPEC-1  | Traction Strut     | 1        |
| TA-09RH     | Tub mount R/H      | 1        |
| TA-09LH     | Tub mount L/H      | 1        |
| TA-08RH     | Tailgate mount R/H | 1        |
| TA-08LH     | Tailgate mount L/H | 1        |
|             |                    |          |
|             | NUTS AND BOLTS     |          |
| 47          | M8 x 25mm Bolt     | 4        |
| 24          | M8 thick washer    | 4        |
| 40          | M8 Nyloc nut       | 4        |
|             |                    |          |
|             | <u>OTHER</u>       |          |
|             |                    |          |

## -STEP I -



## -STEP 2----



#### -STEP 3-





Feed M8 x 20mm button bolt supplied throught the bracket and ute body, fasten using the 3mm thick washer and M8 nyloc nut provided.





## -STEP 6-

- 1. center the bracket with the tread on the body as indicated.
- 2. Drill through the bottom pre drilled hole of TA-09RH it in to the tub body ( using a 8mm drill bit), Clean surface & apply rust inhibutor.





Feed M8 x 20mm button bolt supplied throught the bracket and ute body, fasten using the 3mm washer and M8 nyloc nut provided





#### -STEP 8----

- 1.Connect part number KSD-Spec-1 ( Dampener strut) as indicated. You will need to pull on the shaft to extend and click in to position.
- 2. Re-fit the tail light on the drivers side.





Now repeat all the above steps on the passenger side NOTE: