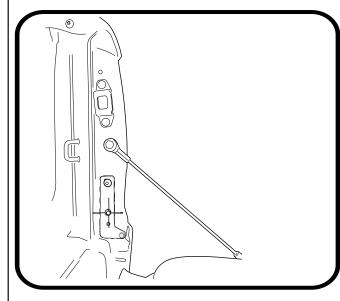

## -STEP 6-

- 1. center the bracket with the tread on the body as indicated.
- 2. Drill through the bottom pre drilled hole of TA-09RH it in to the tub body ( using a 8mm drill bit), Clean surface & apply rust inhibutor.