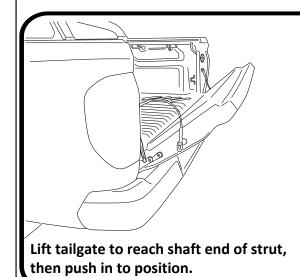

#### -STEP 8----

- 1.Connect part number KSD-Spec-1 ( Dampener strut) as indicated. You will need to pull on the shaft to extend and click in to position.
- 2. Re-fit the tail light on the drivers side.