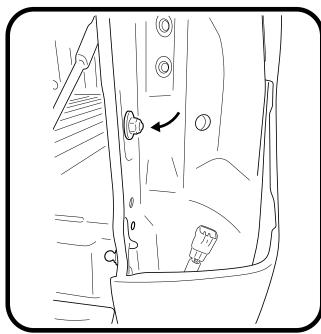

#### -STEP 3-

Feed M8 x 20mm button bolt supplied throught the bracket and ute body, fasten using the 3mm thick washer and M8 nyloc nut provided.

Feed M8 x 20mm button bolt supplied throught the bracket and ute body, fasten using the 3mm washer and M8 nyloc nut provided