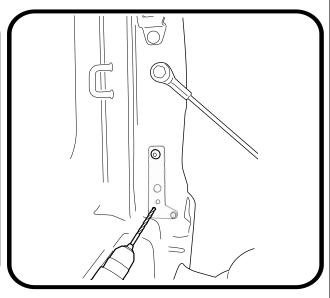

## -STEP 6-

- 1. center the bracket with the tread on the body as indicated.
- 2. Drill through the bottom pre drilled hole of TA-09RH it in to the tub body ( using a 8mm drill bit), Clean surface & apply rust inhibutor.