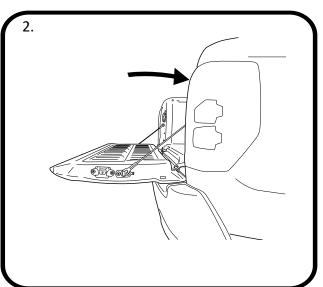

Feed M8 x 20mm button bolt supplied throught the bracket and ute body, fasten using the 3mm washer and M8 nyloc nut provided