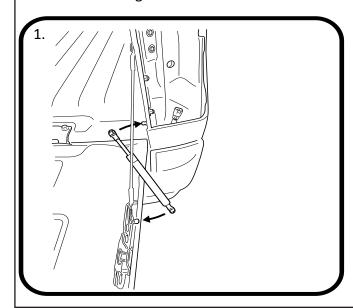

## -STEP 6-

- 1. center the bracket with the tread on the body as indicated.
- 2. Drill through the bottom pre drilled hole of TA-09RH it in to the tub body ( using a 8mm drill bit), Clean surface & apply rust inhibutor.