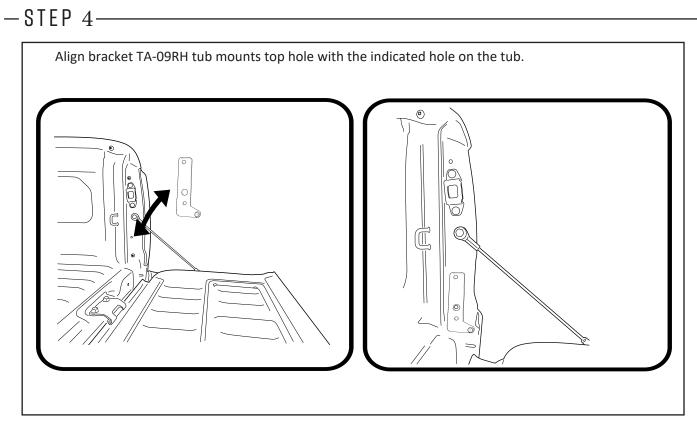

## -STEP 6-

- 1. center the bracket with the tread on the body as indicated.
- 2. Drill through the bottom pre drilled hole of TA-09RH it in to the tub body ( using a 8mm drill bit), Clean surface & apply rust inhibutor.