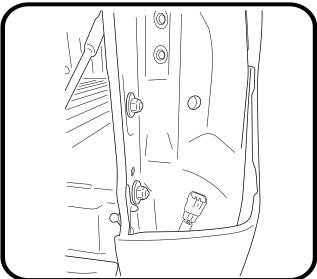

| 4        |
| 24          | M8 thick washer    | 4        |
| 40          | M8 Nyloc nut       | 4        |
|             |                    |          |
|             | <u>OTHER</u>       |          |
|             |                    |          |

## -STEP I -



## -STEP 2----



#### -STEP 3-





Feed M8 x 20mm button bolt supplied throught the bracket and ute body, fasten using the 3mm thick washer and M8 nyloc nut provided.





## -STEP 6-

- 1. center the bracket with the tread on the body as indicated.
- 2. Drill through the bottom pre drilled hole of TA-09RH it in to the tub body ( using a 8mm drill bit), Clean surface & apply rust inhibutor.





Feed M8 x 20mm button bolt supplied throught the bracket and ute body, fasten using the 3mm washer and M8 nyloc nut provided





#### -STEP 8----

- 1.Connect part number KSD-Spec-1 ( Dampener strut) as indicated. You will need to pull on the shaft to extend and click in to position.
- 2. Re-fit the tail light on the drivers side.





Now repeat all the above steps on the passenger side NOTE: The passenger side Strut has a spacer which will need removing once installed.