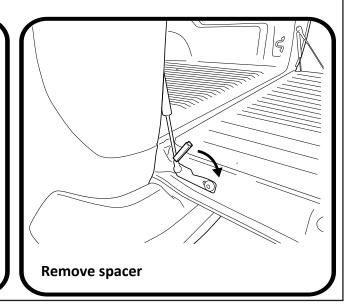

Now repeat all the above steps on the passenger side NOTE: The passenger side Strut has a spacer which will need removing once installed.