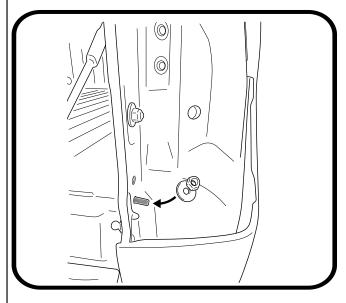

| 4        |
| 24          | M8 thick washer    | 4        |
| 40          | M8 Nyloc nut       | 4        |
|             |                    |          |
|             | <u>OTHER</u>       |          |
|             |                    |          |

## -STEP I -



## -STEP 2----



#### -STEP 3-





Feed M8 x 20mm button bolt supplied throught the bracket and ute body, fasten using the 3mm thick washer and M8 nyloc nut provided.





## -STEP 6-

- 1. center the bracket with the tread on the body as indicated.
- 2. Drill through the bottom pre drilled hole of TA-09RH it in to the tub body ( using a 8mm drill bit), Clean surface & apply rust inhibutor.





Feed M8 x 20mm button bolt supplied throught the bracket and ute body, fasten using the 3mm washer and M8 nyloc nut provided





#### -STEP 8----

- 1.Connect part number KSD-Spec-1 ( Dampener strut) as indicated. You will need to pull on the shaft to extend and click in to position.
- 2. Re-fit the tail light on the drivers side.





Now repeat all the above steps on the passenger side NOTE: The passenger side Strut has a spacer which will need removing once installed.