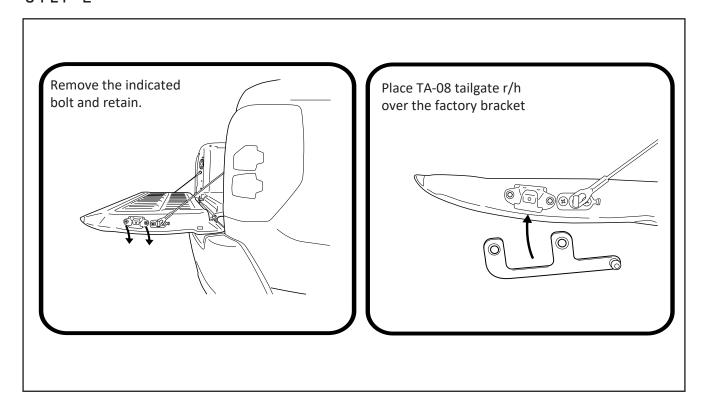

PART NUMBER | PART DESCRIPTION   | QUANTITY |
|-------------|--------------------|----------|
| KSD-SPEC-1  | Dampener strut     | 1        |
| TRS-SPEC-1  | Traction Strut     | 1        |
| TA-09RH     | Tub mount R/H      | 1        |
| TA-09LH     | Tub mount L/H      | 1        |
| TA-08RH     | Tailgate mount R/H | 1        |
| TA-08LH     | Tailgate mount L/H | 1        |
|             |                    |          |
|             | NUTS AND BOLTS     |          |
| 47          | M8 x 25mm Bolt     | 4        |
| 24          | M8 thick washer    | 4        |
| 40          | M8 Nyloc nut       | 4        |
|             |                    |          |
|             | <u>OTHER</u>       |          |
|             |                    |          |

## -STEP I -



## -STEP 2----



#### -STEP 3-





Feed M8 x 20mm button bolt supplied throught the bracket and ute body, fasten using the 3mm thick washer and M8 nyloc nut provided.





## -STEP 6-

- 1. center the bracket with the tread on the body as indicated.
- 2. Drill through the bottom pre drilled hole of TA-09RH it in to the tub body ( using a 8mm drill bit), Clean surface & apply rust inhibutor.





Feed M8 x 20mm button bolt supplied throught the bracket and ute body, fasten using the 3mm washer and M8 nyloc nut provided





#### -STEP 8----

- 1.Connect part number KSD-Spec-1 ( Dampener strut) as indicated. You will need to pull on the shaft to extend and click in to position.
- 2. Re-fit the tail light on the drivers side.





Now repeat all the above steps on the passenger side NOTE: The passenger sid