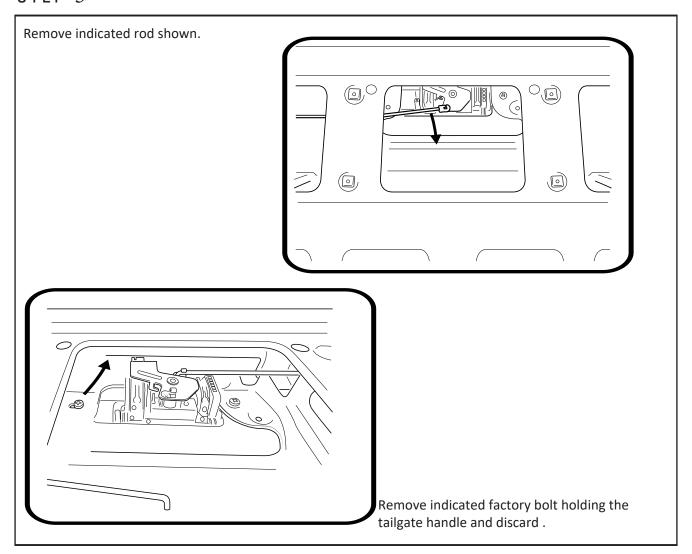

|            |
| Patch               | LD-Patch     | 1                  |            |
| FASTENERS           |              |                    |            |
| Actuator Screws     | 36           | 2                  |            |
| M6 x 25mm           | 38           | 1                  |            |
| M6 Spring washer    | 13           | 1                  |            |
| Spacer              | 39           | 1                  |            |
|                     |              |                    |            |
| OTHER               |              |                    |            |
| Cable Ties          |              | 5                  |            |
| Fitting Instruction |              | 1                  |            |



#### -STEP 2-





#### -STEP 4-





#### -STEP 6-





#### -STEP 8-





# -STEP10





# -STEP 12 ----





## -STEP 14-





# -STEP16-





#### -STEP18-





## -STEP 20-