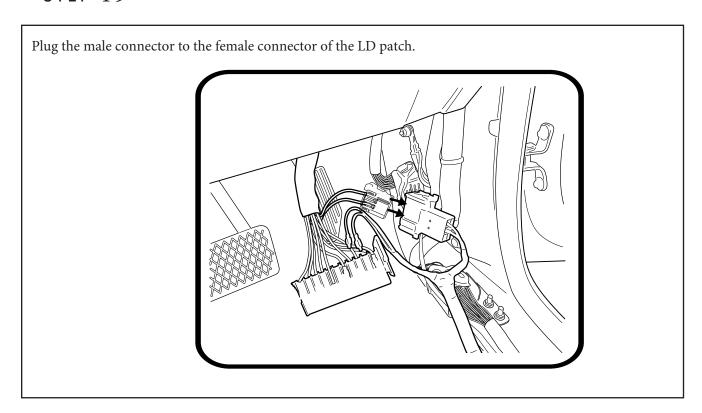

|                    |            |
| Actuator Screws     | 36           | 2                  |            |
| M6 x 25mm           | 38           | 1                  |            |
| M6 Spring washer    | 13           | 1                  |            |
| Spacer              | 39           | 1                  |            |
|                     |              |                    |            |
| OTHER               |              |                    |            |
| Cable Ties          |              | 5                  |            |
| Fitting Instruction |              | 1                  |            |



#### -STEP 2-





#### -STEP 4-





#### -STEP 6-





#### -STEP 8-





# -STEP10





# -STEP 12 ----





## -STEP 14-





# -STEP16-





#### -STEP18-





## -STEP 20-