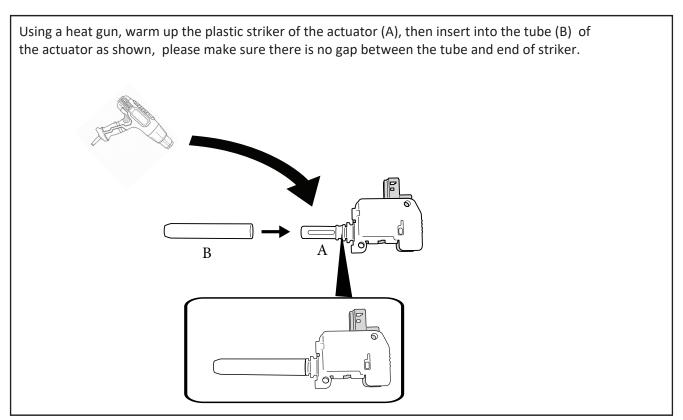

| CL-Long-Loom | 1                  |            |
| Patch               | LD-Patch     | 1                  |            |
| FASTENERS           |              |                    |            |
| Actuator Screws     | 36           | 2                  |            |
| M6 x 25mm           | 38           | 1                  |            |
| M6 Spring washer    | 13           | 1                  |            |
| Spacer              | 39           | 1                  |            |
|                     |              |                    |            |
| OTHER               |              |                    |            |
| Cable Ties          |              | 5                  |            |
| Fitting Instruction |              | 1                  |            |



#### -STEP 2-





#### -STEP 4-





#### -STEP 6-





#### -STEP 8-





# -STEP10





# -STEP 12 ----





## -STEP 14-





# -STEP16-





#### -STEP18-





## -STEP 20-