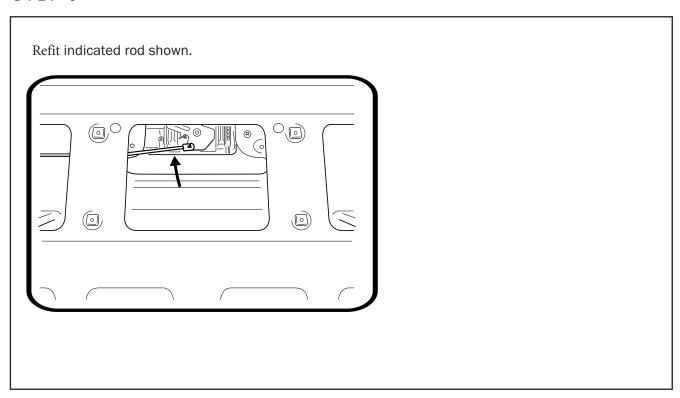

| LD-Patch     | 1                  |            |
| FASTENERS           |              |                    |            |
| Actuator Screws     | 36           | 2                  |            |
| M6 x 25mm           | 38           | 1                  |            |
| M6 Spring washer    | 13           | 1                  |            |
| Spacer              | 39           | 1                  |            |
|                     |              |                    |            |
| OTHER               |              |                    |            |
| Cable Ties          |              | 5                  |            |
| Fitting Instruction |              | 1                  |            |



#### -STEP 2-





#### -STEP 4-





#### -STEP 6-





#### -STEP 8-





# -STEP10





# -STEP 12 ----





## -STEP 14-





# -STEP16-





#### -STEP18-





## -STEP 20-