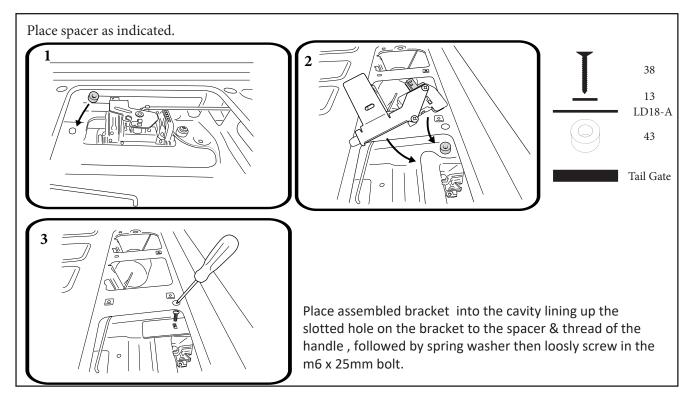

|
| Patch               | LD-Patch     | 1                  |            |
| FASTENERS           |              |                    |            |
| Actuator Screws     | 36           | 2                  |            |
| M6 x 25mm           | 38           | 1                  |            |
| M6 Spring washer    | 13           | 1                  |            |
| Spacer              | 39           | 1                  |            |
|                     |              |                    |            |
| OTHER               |              |                    |            |
| Cable Ties          |              | 5                  |            |
| Fitting Instruction |              | 1                  |            |



#### -STEP 2-





#### -STEP 4-





#### -STEP 6-





#### -STEP 8-





# -STEP10





# -STEP 12 ----





## -STEP 14-





# -STEP16-





#### -STEP18-





## -STEP 20-