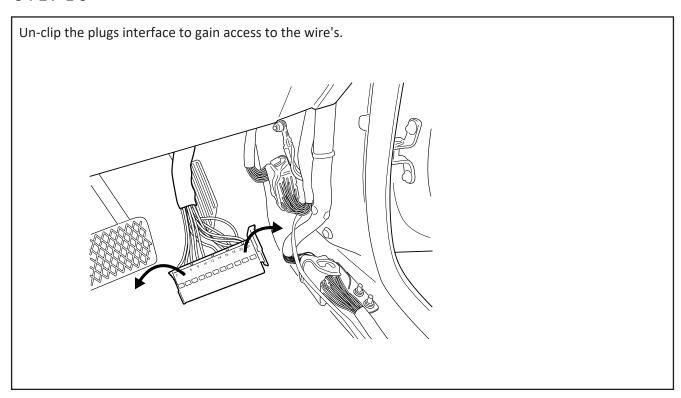

|
| FASTENERS           |              |                    |            |
| Actuator Screws     | 36           | 2                  |            |
| M6 x 25mm           | 38           | 1                  |            |
| M6 Spring washer    | 13           | 1                  |            |
| Spacer              | 39           | 1                  |            |
|                     |              |                    |            |
| OTHER               |              |                    |            |
| Cable Ties          |              | 5                  |            |
| Fitting Instruction |              | 1                  |            |



#### -STEP 2-





#### -STEP 4-





#### -STEP 6-





#### -STEP 8-





# -STEP10





# -STEP 12 ----





## -STEP 14-





# -STEP16-





#### -STEP18-





## -STEP 20-