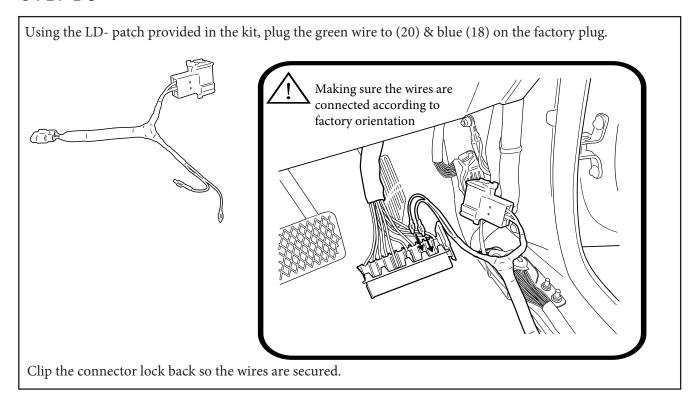

|              |                    |            |
| Actuator Screws     | 36           | 2                  |            |
| M6 x 25mm           | 38           | 1                  |            |
| M6 Spring washer    | 13           | 1                  |            |
| Spacer              | 39           | 1                  |            |
|                     |              |                    |            |
| OTHER               |              |                    |            |
| Cable Ties          |              | 5                  |            |
| Fitting Instruction |              | 1                  |            |



#### -STEP 2-





#### -STEP 4-





#### -STEP 6-





#### -STEP 8-





# -STEP10





# -STEP 12 ----





## -STEP 14-





# -STEP16-





#### -STEP18-





## -STEP 20-