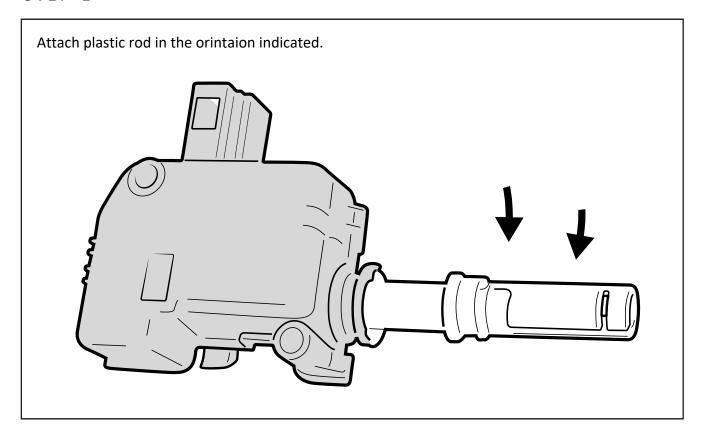

ring              | CL-Long-Loom | 1                  |            |
| Patch               | LD-Patch     | 1                  |            |
| FASTENERS           |              |                    |            |
| Actuator Screws     | 36           | 2                  |            |
| M6 x 25mm           | 38           | 1                  |            |
| M6 Spring washer    | 13           | 1                  |            |
| Spacer              | 39           | 1                  |            |
|                     |              |                    |            |
| OTHER               |              |                    |            |
| Cable Ties          |              | 5                  |            |
| Fitting Instruction |              | 1                  |            |



#### -STEP 2-





#### -STEP 4-





#### -STEP 6-





#### -STEP 8-





# -STEP10





# -STEP 12 ----





## -STEP 14-





# -STEP16-





#### -STEP18-





## -STEP 20-