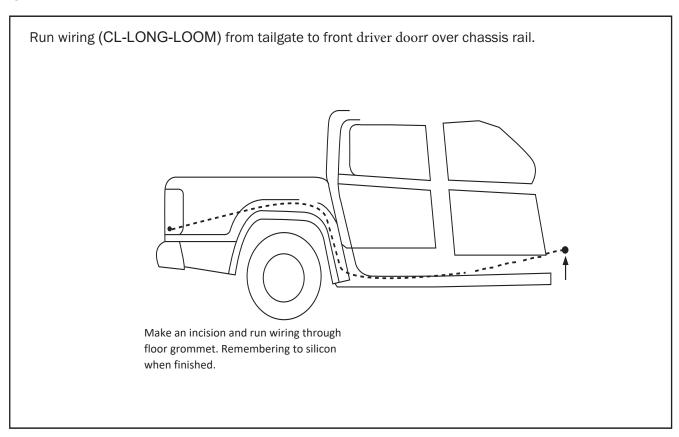

| LD-Patch     | 1                  |            |
| FASTENERS           |              |                    |            |
| Actuator Screws     | 36           | 2                  |            |
| M6 x 25mm           | 38           | 1                  |            |
| M6 Spring washer    | 13           | 1                  |            |
| Spacer              | 39           | 1                  |            |
|                     |              |                    |            |
| OTHER               |              |                    |            |
| Cable Ties          |              | 5                  |            |
| Fitting Instruction |              | 1                  |            |



#### -STEP 2-





#### -STEP 4-





#### -STEP 6-





#### -STEP 8-





# -STEP10





# -STEP 12 ----





## -STEP 14-





# -STEP16-





#### -STEP18-





## -STEP 20-