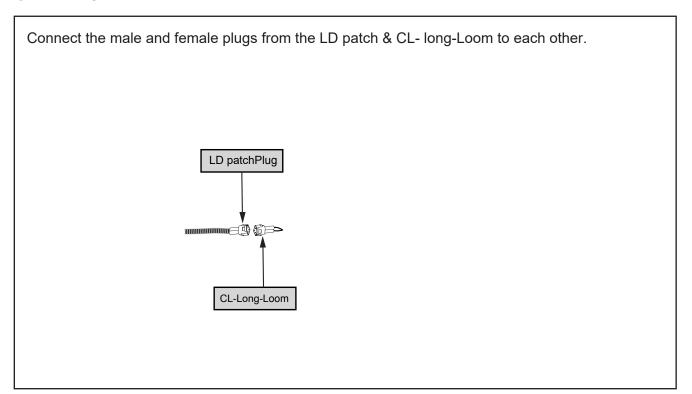

|            |
| Actuator Screws     | 36           | 2                  |            |
| M6 x 25mm           | 38           | 1                  |            |
| M6 Spring washer    | 13           | 1                  |            |
| Spacer              | 39           | 1                  |            |
|                     |              |                    |            |
| OTHER               |              |                    |            |
| Cable Ties          |              | 5                  |            |
| Fitting Instruction |              | 1                  |            |



#### -STEP 2-





#### -STEP 4-





#### -STEP 6-





#### -STEP 8-





# -STEP10





# -STEP 12 ----





## -STEP 14-





# -STEP16-





#### -STEP18-





## -STEP 20-