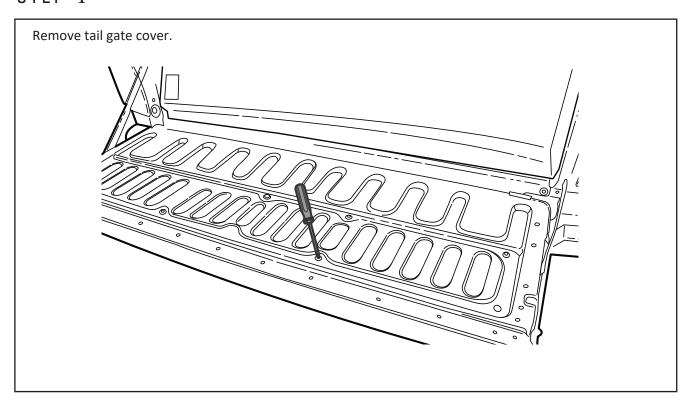

|            |
| Patch               | LD-Patch     | 1                  |            |
| FASTENERS           |              |                    |            |
| Actuator Screws     | 36           | 2                  |            |
| M6 x 25mm           | 38           | 1                  |            |
| M6 Spring washer    | 13           | 1                  |            |
| Spacer              | 39           | 1                  |            |
|                     |              |                    |            |
| OTHER               |              |                    |            |
| Cable Ties          |              | 5                  |            |
| Fitting Instruction |              | 1                  |            |



#### -STEP 2-





#### -STEP 4-





#### -STEP 6-





#### -STEP 8-





# -STEP10





# -STEP 12 ----





## -STEP 14-





# -STEP16-





#### -STEP18-





## -STEP 20-