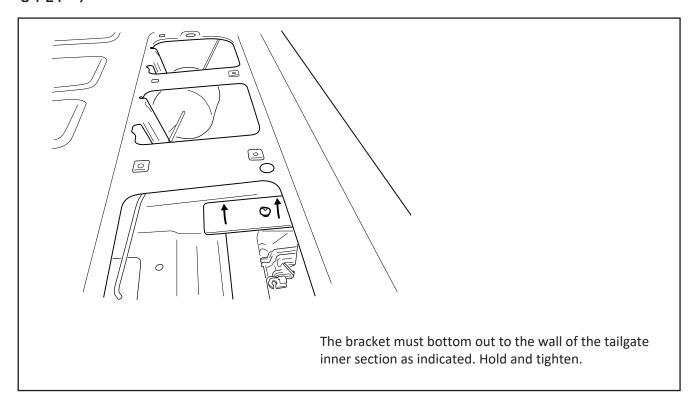

|
| Patch               | LD-Patch     | 1                  |            |
| FASTENERS           |              |                    |            |
| Actuator Screws     | 36           | 2                  |            |
| M6 x 25mm           | 38           | 1                  |            |
| M6 Spring washer    | 13           | 1                  |            |
| Spacer              | 39           | 1                  |            |
|                     |              |                    |            |
| OTHER               |              |                    |            |
| Cable Ties          |              | 5                  |            |
| Fitting Instruction |              | 1                  |            |



#### -STEP 2-





#### -STEP 4-





#### -STEP 6-





#### -STEP 8-





# -STEP10





# -STEP 12 ----





## -STEP 14-





# -STEP16-





#### -STEP18-





## -STEP 20-