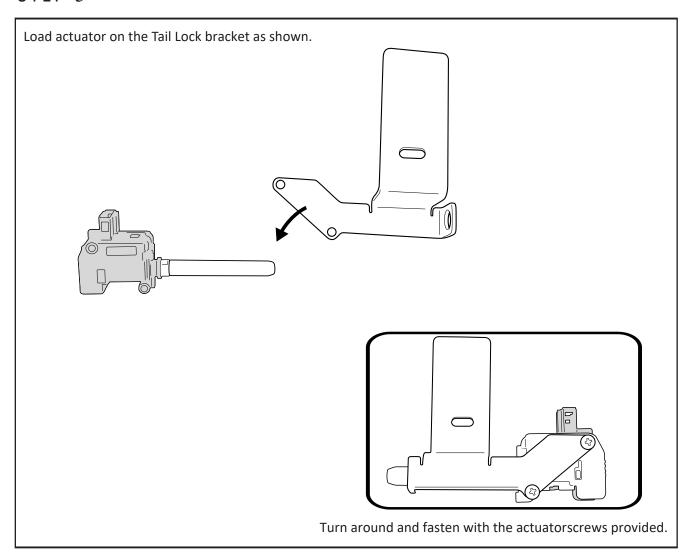

CL-Long-Loom | 1                  |            |
| Patch               | LD-Patch     | 1                  |            |
| FASTENERS           |              |                    |            |
| Actuator Screws     | 36           | 2                  |            |
| M6 x 25mm           | 38           | 1                  |            |
| M6 Spring washer    | 13           | 1                  |            |
| Spacer              | 39           | 1                  |            |
|                     |              |                    |            |
| OTHER               |              |                    |            |
| Cable Ties          |              | 5                  |            |
| Fitting Instruction |              | 1                  |            |



#### -STEP 2-





#### -STEP 4-





#### -STEP 6-





#### -STEP 8-





# -STEP10





# -STEP 12 ----





## -STEP 14-





# -STEP16-





#### -STEP18-





## -STEP 20-