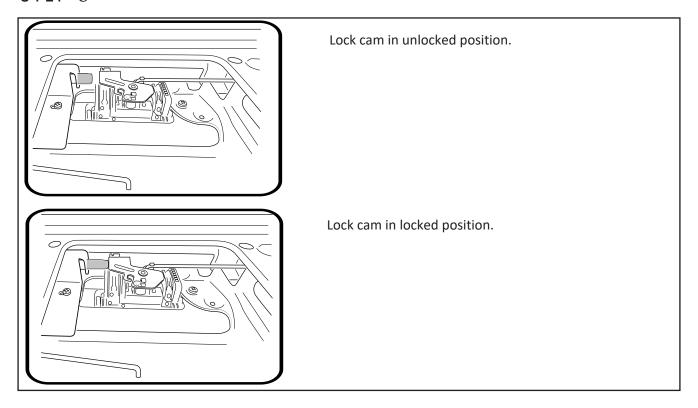

ch               | LD-Patch     | 1                  |            |
| FASTENERS           |              |                    |            |
| Actuator Screws     | 36           | 2                  |            |
| M6 x 25mm           | 38           | 1                  |            |
| M6 Spring washer    | 13           | 1                  |            |
| Spacer              | 39           | 1                  |            |
|                     |              |                    |            |
| OTHER               |              |                    |            |
| Cable Ties          |              | 5                  |            |
| Fitting Instruction |              | 1                  |            |



#### -STEP 2-





#### -STEP 4-





#### -STEP 6-





#### -STEP 8-





# -STEP10





# -STEP 12 ----





## -STEP 14-





# -STEP16-





#### -STEP18-





## -STEP 20-