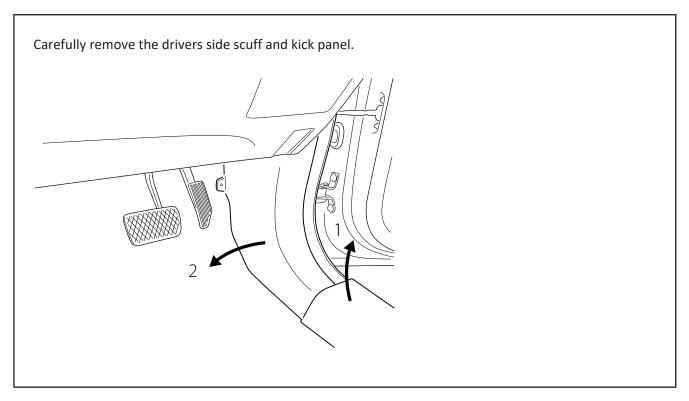

|            |
| FASTENERS           |              |                    |            |
| Actuator Screws     | 36           | 2                  |            |
| M6 x 25mm           | 38           | 1                  |            |
| M6 Spring washer    | 13           | 1                  |            |
| Spacer              | 39           | 1                  |            |
|                     |              |                    |            |
| OTHER               |              |                    |            |
| Cable Ties          |              | 5                  |            |
| Fitting Instruction |              | 1                  |            |



#### -STEP 2-





#### -STEP 4-





#### -STEP 6-





#### -STEP 8-





# -STEP10





# -STEP 12 ----





## -STEP 14-





# -STEP16-





#### -STEP18-





## -STEP 20-