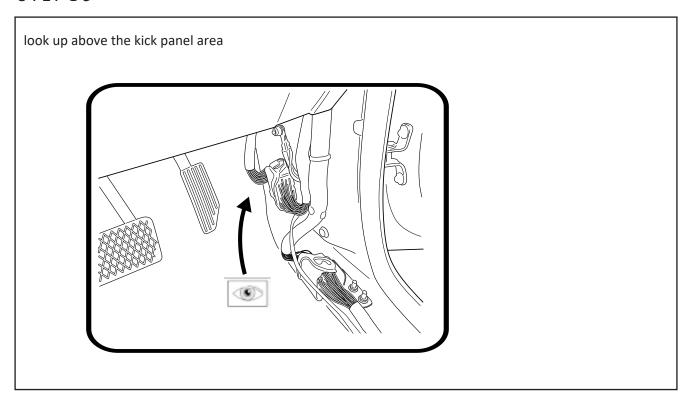

|            |
| FASTENERS           |              |                    |            |
| Actuator Screws     | 36           | 2                  |            |
| M6 x 25mm           | 38           | 1                  |            |
| M6 Spring washer    | 13           | 1                  |            |
| Spacer              | 39           | 1                  |            |
|                     |              |                    |            |
| OTHER               |              |                    |            |
| Cable Ties          |              | 5                  |            |
| Fitting Instruction |              | 1                  |            |



#### -STEP 2-





#### -STEP 4-





#### -STEP 6-





#### -STEP 8-





# -STEP10





# -STEP 12 ----





## -STEP 14-





# -STEP16-





#### -STEP18-





## -STEP 20-