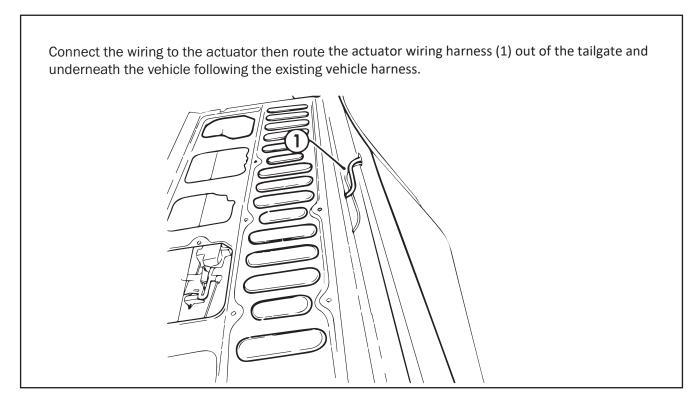

| LD-Patch     | 1                  |            |
| FASTENERS           |              |                    |            |
| Actuator Screws     | 36           | 2                  |            |
| M6 x 25mm           | 38           | 1                  |            |
| M6 Spring washer    | 13           | 1                  |            |
| Spacer              | 39           | 1                  |            |
|                     |              |                    |            |
| OTHER               |              |                    |            |
| Cable Ties          |              | 5                  |            |
| Fitting Instruction |              | 1                  |            |



#### -STEP 2-





#### -STEP 4-





#### -STEP 6-





#### -STEP 8-





# -STEP10





# -STEP 12 ----





## -STEP 14-





# -STEP16-





#### -STEP18-





## -STEP 20-