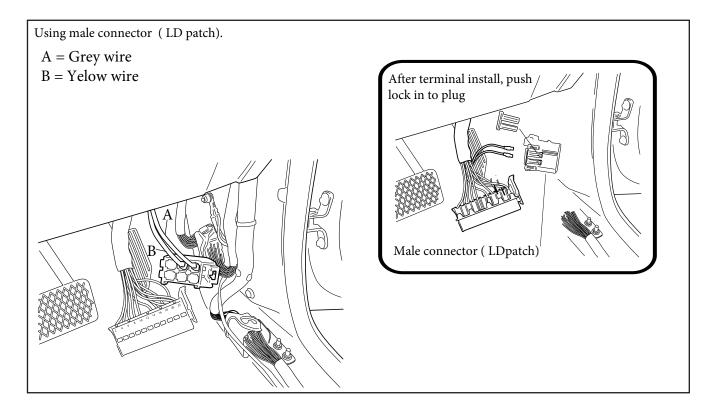

STENERS           |              |                    |            |
| Actuator Screws     | 36           | 2                  |            |
| M6 x 25mm           | 38           | 1                  |            |
| M6 Spring washer    | 13           | 1                  |            |
| Spacer              | 39           | 1                  |            |
|                     |              |                    |            |
| OTHER               |              |                    |            |
| Cable Ties          |              | 5                  |            |
| Fitting Instruction |              | 1                  |            |



#### -STEP 2-





#### -STEP 4-





#### -STEP 6-





#### -STEP 8-





# -STEP10





# -STEP 12 ----





## -STEP 14-





# -STEP16-





#### -STEP18-





## -STEP 20-