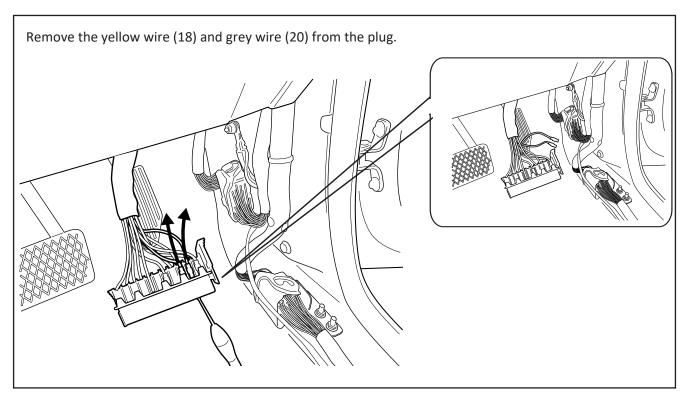

FASTENERS           |              |                    |            |
| Actuator Screws     | 36           | 2                  |            |
| M6 x 25mm           | 38           | 1                  |            |
| M6 Spring washer    | 13           | 1                  |            |
| Spacer              | 39           | 1                  |            |
|                     |              |                    |            |
| OTHER               |              |                    |            |
| Cable Ties          |              | 5                  |            |
| Fitting Instruction |              | 1                  |            |



#### -STEP 2-





#### -STEP 4-





#### -STEP 6-





#### -STEP 8-





# -STEP10





# -STEP 12 ----





## -STEP 14-





# -STEP16-





#### -STEP18-





## -STEP 20-