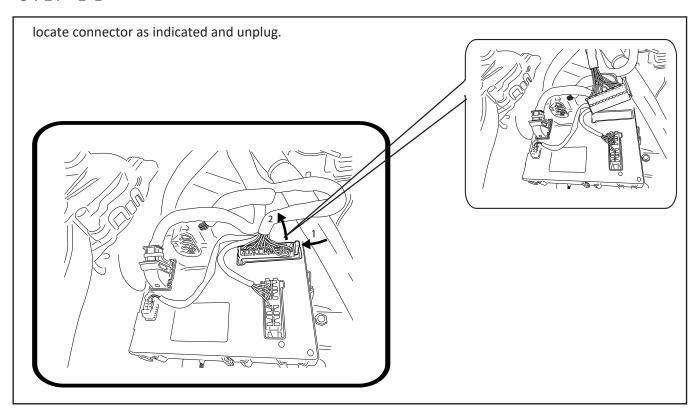

|
| FASTENERS           |              |                    |            |
| Actuator Screws     | 36           | 2                  |            |
| M6 x 25mm           | 38           | 1                  |            |
| M6 Spring washer    | 13           | 1                  |            |
| Spacer              | 39           | 1                  |            |
|                     |              |                    |            |
| OTHER               |              |                    |            |
| Cable Ties          |              | 5                  |            |
| Fitting Instruction |              | 1                  |            |



#### -STEP 2-





#### -STEP 4-





#### -STEP 6-





#### -STEP 8-





# -STEP10





# -STEP 12 ----





## -STEP 14-





# -STEP16-





#### -STEP18-





## -STEP 20-