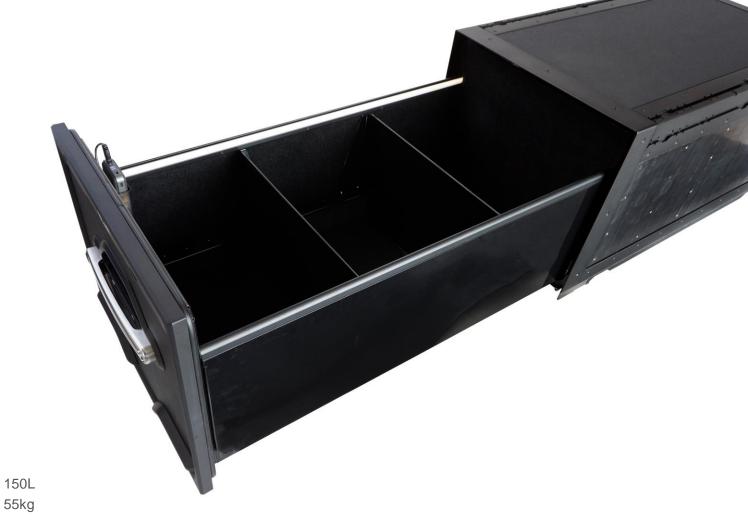

## **KUFU Drawer System**

- Catch-and-Click<sup>™</sup> System for fast install/removal of module.
- 6 x Lengths and 3 x heights more solutions
- All weather sealed and UV stable design
- Load rate across twin drawer system
- Drawer rated to 150kg at full extension
- External task lighting High output LED with integrated battery, No hard wiring
- Internal defused LED lighting Automatic with drawer motion
- High strength to weight with large volume efficiency
- Advanced modular system for stacking drawers
- Australian designed and assembled
- Crash Tested to Australian Design Standards

- Cargo tie down and integrated accessory rails
- Quick release wing kit design available soon
- Premium non-slip exterior & carpet interior lining
- Incline safety, semi-auto increment drawer locking
- Internal adaptable dividers included
- Quick Release Catch-and-Click<sup>™</sup> Fridge Slide Coming Soon
- Firearm transport safe and custom foam inserts available
- Easy installation Mounting Platforms & Brackets for SUV and D/Cabs
- No-drill in SUVs
- Simple steps for Ute Tub installs
- Adaptable Accessories with Catch-and-Click ™ System
- Online Kufu Drawer Configurator, Custom Sales Tool