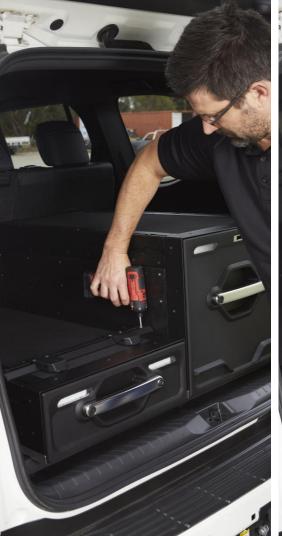

## **KUFU Drawer System**

- Catch-and-Click<sup>™</sup> System for fast install/removal of module.
- 6 x Lengths and 3 x heights more solutions
- All weather sealed and UV stable design
- Load rate across twin drawer system
- Drawer rated to 150kg at full extension
- External task lighting High output LED with integrated battery, No hard wiring
- Internal defused LED lighting Automatic with drawer motion
- High strength to weight with large volume efficiency
- Advanced modular system for stacking drawers
- Australian designed and assembled
- Crash Tested to Australian Design Standards