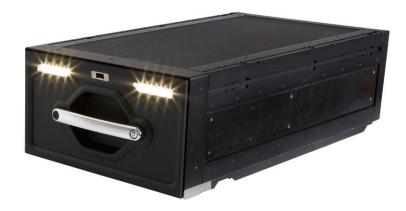

## **KUFU Drawer System**

- Catch-and-Click<sup>™</sup> System for fast install/removal of module.
- 6 x Lengths and 3 x heights more solutions
- All weather sealed and UV stable design
- Load rate across twin drawer system
- Drawer rated to 150kg at full extension
- External task lighting High output LED with integrated battery, No hard wiring
- Internal defused LED lighting Automatic with drawer motion
- High strength to weight with large volume efficiency
- Advanced modular system for stacking drawers
- Australian designed and assembled
- Crash Tested to Australian Design Standards

- Cargo tie down and integrated accessory rails
- Quick release wing kit design available soon
- Premium non-slip exterior & carpet interior lining
- Incline safety, semi-auto increment drawer locking
- Internal adaptable dividers included
- Quick Release Catch-and-Click<sup>™</sup> Fridge Slide Coming Soon
- Firearm transport safe and custom foam inserts available
- Easy installation Mounting Platforms & Brackets for SUV and D/Cabs
- No-drill in SUVs
- Simple steps for Ute Tub installs
- Adaptable Accessories with Catch-and-Click ™ System
- Online Kufu Drawer Configurator, Custom Sales Tool