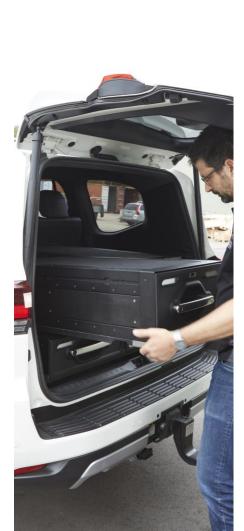

## **KUFU Drawer System**

- Catch-and-Click<sup>™</sup> System for fast install/removal of module.
- 6 x Lengths and 3 x heights more solutions
- All weather sealed and UV stable design
- Load rate across twin drawer system
- Drawer rated to 150kg at full extension
- External task lighting High output LED with integrated battery, No hard wiring
- Internal defused LED lighting Automatic with drawer motion
- High strength to weight with large volume efficiency
- Advanced modular system for stacking drawers
- Australian designed and assembled
- Crash Tested to Australian Design Standards

- Cargo tie down and integrated accessory rails
- Quick release wing kit design available soon
- Premium non-slip exterior & carpet interior lining
- Incline safety, semi-auto increment drawer locking
- Internal adaptable dividers included
- Quick Release Catch-and-Click<sup>™</sup> Fridge Slide Coming Soon
- Firearm transport safe and custom foam inserts available
- Easy installation Mounting Platforms & Brackets for SUV and D/Cabs
- No-drill in SUVs
- Simple steps for Ute Tub installs
- Adaptable Accessories with Catch-and-Click ™ System
- Online Kufu Drawer Configurator, Custom Sales Tool