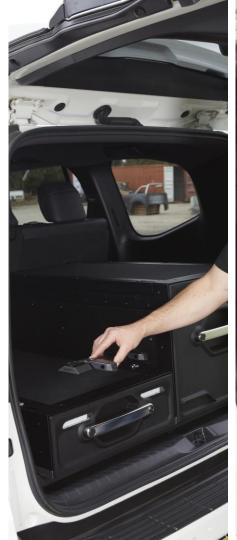

## **KUFU Drawer System**

- Catch-and-Click<sup>™</sup> System for fast install/removal of module.
- 6 x Lengths and 3 x heights more solutions
- All weather sealed and UV stable design
- Load rate across twin drawer system
- Drawer rated to 150kg at full extension
- External task lighting High output LED with integrated battery, No hard wiring
- Internal defused LED lighting Automatic with drawer motion
- High strength to weight with large volume efficiency
- Advanced modular system for stacking drawers
- Australian designed and assembled
- Crash Tested to Australian Design Standards

- Cargo tie down and integrated accessory rails
- Quick release wing kit design available soon
- Premium non-slip exterior & carpet interior lining
- Incline safety, semi-auto increment drawer locking
- Internal adaptable dividers included
- Quick Release Catch-and-Click<sup>™</sup> Fridge Slide Coming Soon
- Firearm transport safe and custom foam inserts available
- Easy installation Mounting Platforms & Brackets for SUV and D/Cabs
- No-drill in SUVs
- Simple steps for Ute Tub installs
- Adaptable Accessories with Catch-and-Click ™ System
- Online Kufu Drawer Configurator, Custom Sales Tool