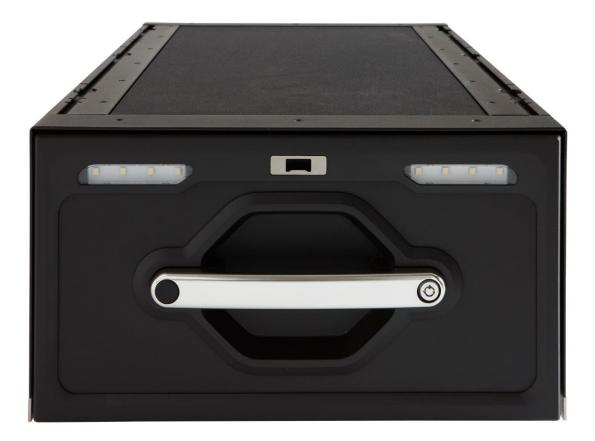

## **KUFU Drawer System**

- Catch-and-Click<sup>™</sup> System for fast install/removal of module.
- 6 x Lengths and 3 x heights more solutions
- All weather sealed and UV stable design
- Load rate across twin drawer system
- Drawer rated to 150kg at full extension
- External task lighting High output LED with integrated battery, No hard wiring
- Internal defused LED lighting Automatic with drawer motion
- High strength to weight with large volume efficiency
- Advanced modular system for stacking drawers
- Australian designed and assembled
- Crash Tested to Australian Design Standards

- Cargo tie down and integrated accessory rails
- Quick release wing kit design available soon
- Premium non-slip exterior & carpet interior lining
- Incline safety, semi-auto increment drawer locking
- Internal adaptable dividers included
- Quick Release Catch-and-Click<sup>™</sup> Fridge Slide Coming Soon
- Firearm transport safe and custom foam inserts available
- Easy installation Mounting Platforms & Brackets for SUV and D/Cabs
- No-drill in SUVs
- Simple steps for Ute Tub installs
- Adaptable Accessories with Catch-and-Click ™ System
- Online Kufu Drawer Configurator, Custom Sales Tool