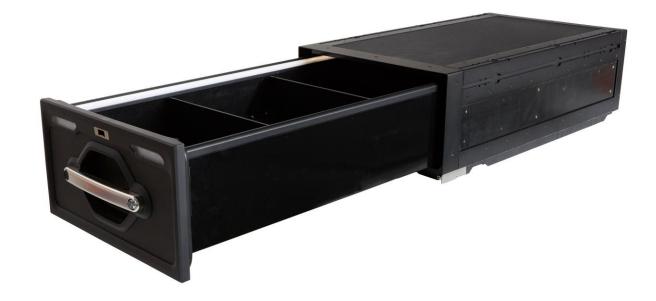

## **KUFU Drawer System**

- Catch-and-Click<sup>™</sup> System for fast install/removal of module.
- 6 x Lengths and 3 x heights more solutions
- All weather sealed and UV stable design
- Load rate across twin drawer system
- Drawer rated to 150kg at full extension
- External task lighting High output LED with integrated battery, No hard wiring
- Internal defused LED lighting Automatic with drawer motion
- High strength to weight with large volume efficiency
- Advanced modular system for stacking drawers
- Australian designed and assembled
- Crash Tested to Australian Design Standards

- Cargo tie down and integrated accessory rails
- Quick release wing kit design available soon
- Premium non-slip exterior & carpet interior lining
- Incline safety, semi-auto increment drawer locking
- Internal adaptable dividers included
- Quick Release Catch-and-Click<sup>™</sup> Fridge Slide Coming Soon
- Firearm transport safe and custom foam inserts available
- Easy installation Mounting Platforms & Brackets for SUV and D/Cabs
- No-drill in SUVs
- Simple steps for Ute Tub installs
- Adaptable Accessories with Catch-and-Click ™ System
- Online Kufu Drawer Configurator, Custom Sales Tool