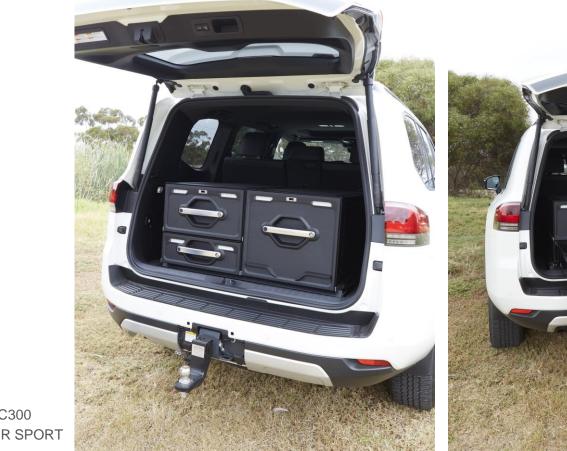

## **KUFU Drawer System**

- Catch-and-Click<sup>™</sup> System for fast install/removal of module.
- 6 x Lengths and 3 x heights more solutions
- All weather sealed and UV stable design
- Load rate across twin drawer system
- Drawer rated to 150kg at full extension
- External task lighting High output LED with integrated battery, No hard wiring
- Internal defused LED lighting Automatic with drawer motion
- High strength to weight with large volume efficiency
- Advanced modular system for stacking drawers
- Australian designed and assembled
- Crash Tested to Australian Design Standards

- Cargo tie down and integrated accessory rails
- Quick release wing kit design available soon
- Premium non-slip exterior & carpet interior lining
- Incline safety, semi-auto increment drawer locking
- Internal adaptable dividers included
- Quick Release Catch-and-Click<sup>™</sup> Fridge Slide Coming Soon
- Firearm transport safe and custom foam inserts available
- Easy installation Mounting Platforms & Brackets for SUV and D/Cabs
- No-drill in SUVs
- Simple steps for Ute Tub installs
- Adaptable Accessories with Catch-and-Click ™ System
- Online Kufu Drawer Configurator, Custom Sales Tool