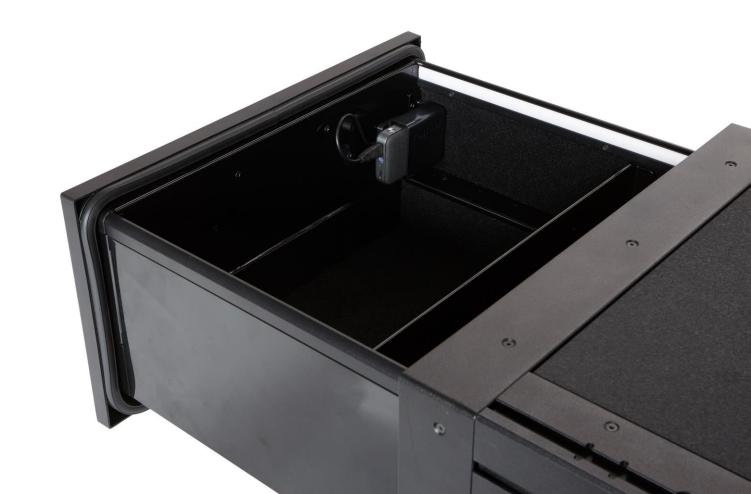

## **KUFU Drawer System**

- Catch-and-Click<sup>™</sup> System for fast install/removal of module.
- 6 x Lengths and 3 x heights more solutions
- All weather sealed and UV stable design
- Load rate across twin drawer system
- Drawer rated to 150kg at full extension
- External task lighting High output LED with integrated battery, No hard wiring
- Internal defused LED lighting Automatic with drawer motion
- High strength to weight with large volume efficiency
- Advanced modular system for stacking drawers
- Australian designed and assembled
- Crash Tested to Australian Design Standards

- Cargo tie down and integrated accessory rails
- Quick release wing kit design available soon
- Premium non-slip exterior & carpet interior lining
- Incline safety, semi-auto increment drawer locking
- Internal adaptable dividers included
- Quick Release Catch-and-Click<sup>™</sup> Fridge Slide Coming Soon
- Firearm transport safe and custom foam inserts available
- Easy installation Mounting Platforms & Brackets for SUV and D/Cabs
- No-drill in SUVs
- Simple steps for Ute Tub installs
- Adaptable Accessories with Catch-and-Click ™ System
- Online Kufu Drawer Configurator, Custom Sales Tool

© 2023 COMMERCIAL IN CONFIDENCE

H 180mm 40L D 950mm 45kg W 510mm

H 280mm 80L D 950mm 50k W 510mm

KU

Catch Brackets

Click Brackets

Ute Mounting Platform, Longitudinal Rails

Ute Mounting Platform, Lateral Rails