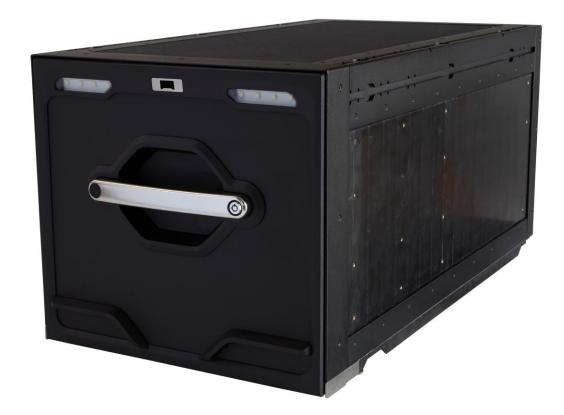

## **KUFU Drawer System**

- Catch-and-Click<sup>™</sup> System for fast install/removal of module.
- 6 x Lengths and 3 x heights more solutions
- All weather sealed and UV stable design
- Load rate across twin drawer system
- Drawer rated to 150kg at full extension
- External task lighting High output LED with integrated battery, No hard wiring
- Internal defused LED lighting Automatic with drawer motion
- High strength to weight with large volume efficiency
- Advanced modular system for stacking drawers
- Australian designed and assembled
- Crash Tested to Australian Design Standards

© 2023 COMMERCIAL IN CONFIDENCE

H 180mm 40L D 950mm 45kg W 510mm

H 280mm 80L D 950mm 50k W 510mm

KU

Catch Brackets

Click Brackets

Ute Mounting Platform, Longitudinal Rails

Ute Mounting Platform, Lateral Rails