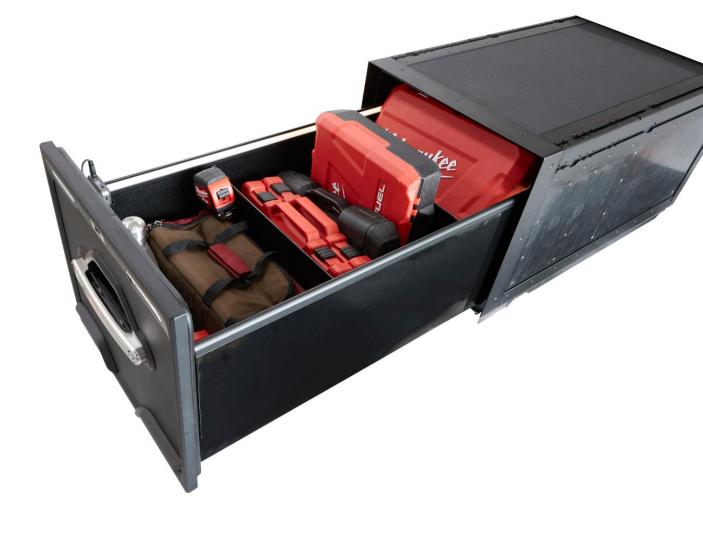

## **KUFU Drawer System**

- Catch-and-Click<sup>™</sup> System for fast install/removal of module.
- 6 x Lengths and 3 x heights more solutions
- All weather sealed and UV stable design
- Load rate across twin drawer system
- Drawer rated to 150kg at full extension
- External task lighting High output LED with integrated battery, No hard wiring
- Internal defused LED lighting Automatic with drawer motion
- High strength to weight with large volume efficiency
- Advanced modular system for stacking drawers
- Australian designed and assembled
- Crash Tested to Australian Design Standards

- Cargo tie down and integrated accessory rails
- Quick release wing kit design available soon
- Premium non-slip exterior & carpet interior lining
- Incline safety, semi-auto increment drawer locking
- Internal adaptable dividers included
- Quick Release Catch-and-Click<sup>™</sup> Fridge Slide Coming Soon
- Firearm transport safe and custom foam inserts available
- Easy installation Mounting Platforms & Brackets for SUV and D/Cabs
- No-drill in SUVs
- Simple steps for Ute Tub installs
- Adaptable Accessories with Catch-and-Click ™ System
- Online Kufu Drawer Configurator, Custom Sales Tool