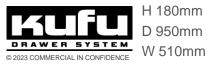

## **KUFU Drawer System**

- Catch-and-Click<sup>™</sup> System for fast install/removal of module.
- 6 x Lengths and 3 x heights more solutions
- All weather sealed and UV stable design
- Load rate across twin drawer system
- Drawer rated to 150kg at full extension
- External task lighting High output LED with integrated battery, No hard wiring
- Internal defused LED lighting Automatic with drawer motion
- High strength to weight with large volume efficiency
- Advanced modular system for stacking drawers
- Australian designed and assembled
- Crash Tested to Australian Design Standards

© 2023 COMMERCIAL IN CONFIDENCE

H 180mm 40L D 950mm 45kg W 510mm

H 280mm 80L D 950mm 50k W 510mm

KU

Catch Brackets

Click Brackets

Ute Mounting Platform, Longitudinal Rails

Ute Mounting Platform, Lateral Rails