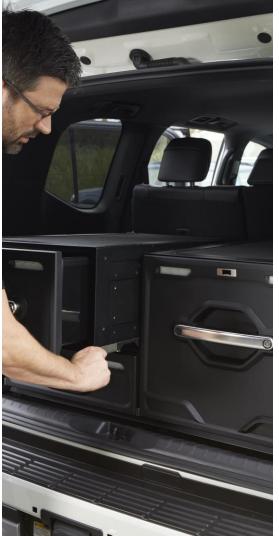

## **KUFU Drawer System**

- Catch-and-Click<sup>™</sup> System for fast install/removal of module.
- 6 x Lengths and 3 x heights more solutions
- All weather sealed and UV stable design
- Load rate across twin drawer system
- Drawer rated to 150kg at full extension
- External task lighting High output LED with integrated battery, No hard wiring
- Internal defused LED lighting Automatic with drawer motion
- High strength to weight with large volume efficiency
- Advanced modular system for stacking drawers
- Australian designed and assembled
- Crash Tested to Australian Design Standards

- Cargo tie down and integrated accessory rails
- Quick release wing kit design available soon
- Premium non-slip exterior & carpet interior lining
- Incline safety, semi-auto increment drawer locking
- Internal adaptable dividers included
- Quick Release Catch-and-Click<sup>™</sup> Fridge Slide Coming Soon
- Firearm transport safe and custom foam inserts available
- Easy installation Mounting Platforms & Brackets for SUV and D/Cabs
- No-drill in SUVs
- Simple steps for Ute Tub installs
- Adaptable Accessories with Catch-and-Click ™ System
- Online Kufu Drawer Configurator, Custom Sales Tool