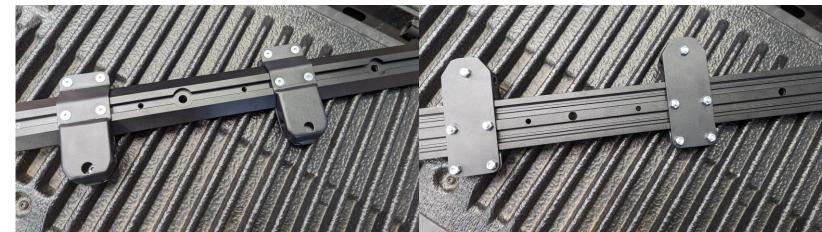

© 2023 COMMERCIAL IN CONFIDENCE

H 180mm 40L D 950mm 45kg W 510mm

H 280mm 80L D 950mm 50k W 510mm

KU

Catch Brackets

Click Brackets

Ute Mounting Platform, Longitudinal Rails

Ute Mounting Platform, Lateral Rails