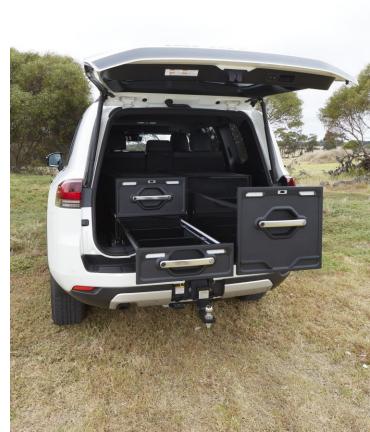

## **KUFU Drawer System**

- Catch-and-Click<sup>™</sup> System for fast install/removal of module.
- 6 x Lengths and 3 x heights more solutions
- All weather sealed and UV stable design
- Load rate across twin drawer system
- Drawer rated to 150kg at full extension
- External task lighting High output LED with integrated battery, No hard wiring
- Internal defused LED lighting Automatic with drawer motion
- High strength to weight with large volume efficiency
- Advanced modular system for stacking drawers
- Australian designed and assembled
- Crash Tested to Australian Design Standards

- Cargo tie down and integrated accessory rails
- Quick release wing kit design available soon
- Premium non-slip exterior & carpet interior lining
- Incline safety, semi-auto increment drawer locking
- Internal adaptable dividers included
- Quick Release Catch-and-Click<sup>™</sup> Fridge Slide Coming Soon
- Firearm transport safe and custom foam inserts available
- Easy installation Mounting Platforms & Brackets for SUV and D/Cabs
- No-drill in SUVs
- Simple steps for Ute Tub installs
- Adaptable Accessories with Catch-and-Click ™ System
- Online Kufu Drawer Configurator, Custom Sales Tool