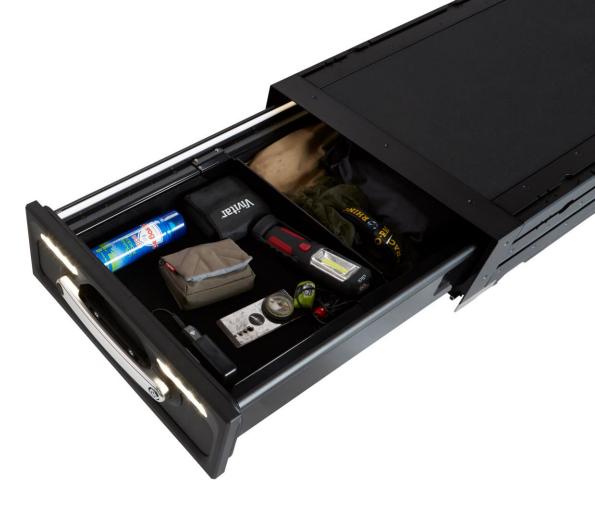

## **KUFU Drawer System**

- Catch-and-Click<sup>™</sup> System for fast install/removal of module.
- 6 x Lengths and 3 x heights more solutions
- All weather sealed and UV stable design
- Load rate across twin drawer system
- Drawer rated to 150kg at full extension
- External task lighting High output LED with integrated battery, No hard wiring
- Internal defused LED lighting Automatic with drawer motion
- High strength to weight with large volume efficiency
- Advanced modular system for stacking drawers
- Australian designed and assembled
- Crash Tested to Australian Design Standards

- Cargo tie down and integrated accessory rails
- Quick release wing kit design available soon
- Premium non-slip exterior & carpet interior lining
- Incline safety, semi-auto increment drawer locking
- Internal adaptable dividers included
- Quick Release Catch-and-Click<sup>™</sup> Fridge Slide Coming Soon
- Firearm transport safe and custom foam inserts available
- Easy installation Mounting Platforms & Brackets for SUV and D/Cabs
- No-drill in SUVs
- Simple steps for Ute Tub installs
- Adaptable Accessories with Catch-and-Click ™ System
- Online Kufu Drawer Configurator, Custom Sales Tool