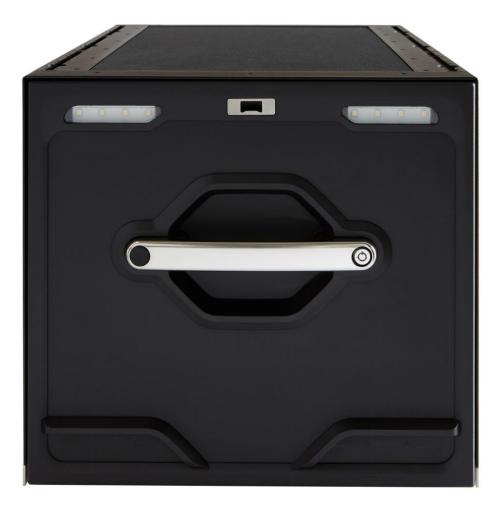

## **KUFU Drawer System**

- Catch-and-Click<sup>™</sup> System for fast install/removal of module.
- 6 x Lengths and 3 x heights more solutions
- All weather sealed and UV stable design
- Load rate across twin drawer system
- Drawer rated to 150kg at full extension
- External task lighting High output LED with integrated battery, No hard wiring
- Internal defused LED lighting Automatic with drawer motion
- High strength to weight with large volume efficiency
- Advanced modular system for stacking drawers
- Australian designed and assembled
- Crash Tested to Australian Design Standards

© 2023 COMMERCIAL IN CONFIDENCE

H 180mm 40L D 950mm 45kg W 510mm

H 280mm 80L D 950mm 50k W 510mm

KU

Catch Brackets

Click Brackets

Ute Mounting Platform, Longitudinal Rails

Ute Mounting Platform, Lateral Rails