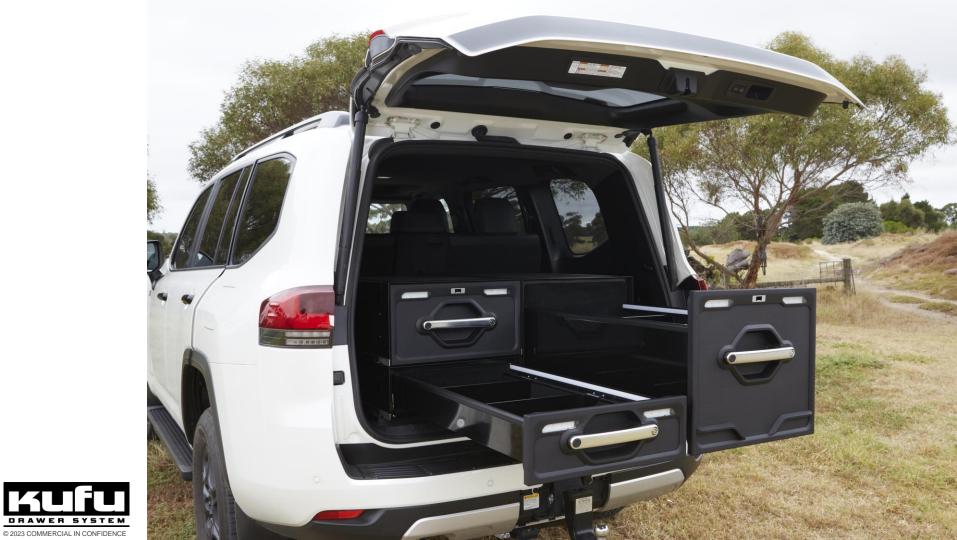

## **KUFU Drawer System**

- Catch-and-Click<sup>™</sup> System for fast install/removal of module.
- 6 x Lengths and 3 x heights more solutions
- All weather sealed and UV stable design
- Load rate across twin drawer system
- Drawer rated to 150kg at full extension
- External task lighting High output LED with integrated battery, No hard wiring
- Internal defused LED lighting Automatic with drawer motion
- High strength to weight with large volume efficiency
- Advanced modular system for stacking drawers
- Australian designed and assembled
- Crash Tested to Australian Design Standards

- Cargo tie down and integrated accessory rails
- Quick release wing kit design available soon
- Premium non-slip exterior & carpet interior lining
- Incline safety, semi-auto increment drawer locking
- Internal adaptable dividers included
- Quick Release Catch-and-Click<sup>™</sup> Fridge Slide Coming Soon
- Firearm transport safe and custom foam inserts available
- Easy installation Mounting Platforms & Brackets for SUV and D/Cabs
- No-drill in SUVs
- Simple steps for Ute Tub installs
- Adaptable Accessories with Catch-and-Click ™ System
- Online Kufu Drawer Configurator, Custom Sales Tool