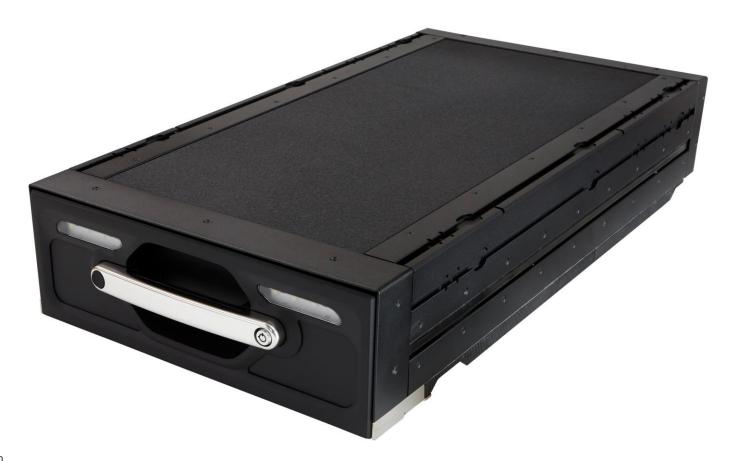

## **KUFU Drawer System**

- Catch-and-Click<sup>™</sup> System for fast install/removal of module.
- 6 x Lengths and 3 x heights more solutions
- All weather sealed and UV stable design
- Load rate across twin drawer system
- Drawer rated to 150kg at full extension
- External task lighting High output LED with integrated battery, No hard wiring
- Internal defused LED lighting Automatic with drawer motion
- High strength to weight with large volume efficiency
- Advanced modular system for stacking drawers
- Australian designed and assembled
- Crash Tested to Australian Design Standards

© 2023 COMMERCIAL IN CONFIDENCE

H 180mm 40L D 950mm 45kg W 510mm

H 280mm 80L D 950mm 50k W 510mm

KU

Catch Brackets

Click Brackets

Ute Mounting Platform, Longitudinal Rails

Ute Mounting Platform, Lateral Rails