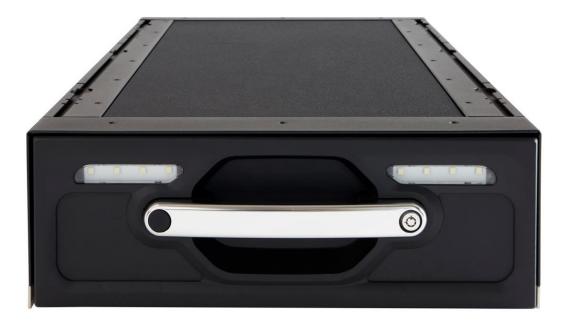

## **KUFU Drawer System**

- Catch-and-Click<sup>™</sup> System for fast install/removal of module.
- 6 x Lengths and 3 x heights more solutions
- All weather sealed and UV stable design
- Load rate across twin drawer system
- Drawer rated to 150kg at full extension
- External task lighting High output LED with integrated battery, No hard wiring
- Internal defused LED lighting Automatic with drawer motion
- High strength to weight with large volume efficiency
- Advanced modular system for stacking drawers
- Australian designed and assembled
- Crash Tested to Australian Design Standards

- Cargo tie down and integrated accessory rails
- Quick release wing kit design available soon
- Premium non-slip exterior & carpet interior lining
- Incline safety, semi-auto increment drawer locking
- Internal adaptable dividers included
- Quick Release Catch-and-Click<sup>™</sup> Fridge Slide Coming Soon
- Firearm transport safe and custom foam inserts available
- Easy installation Mounting Platforms & Brackets for SUV and D/Cabs
- No-drill in SUVs
- Simple steps for Ute Tub installs
- Adaptable Accessories with Catch-and-Click ™ System
- Online Kufu Drawer Configurator, Custom Sales Tool