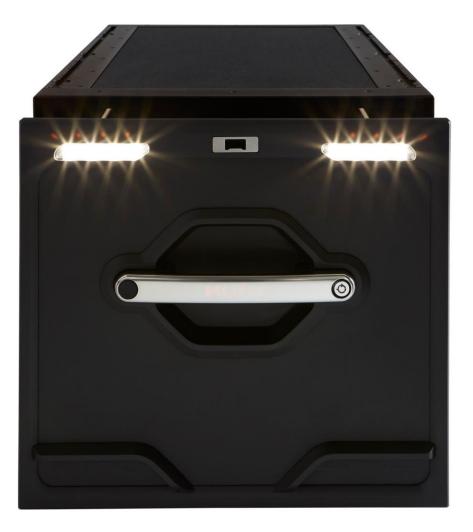

## **KUFU Drawer System**

- Catch-and-Click<sup>™</sup> System for fast install/removal of module.
- 6 x Lengths and 3 x heights more solutions
- All weather sealed and UV stable design
- Load rate across twin drawer system
- Drawer rated to 150kg at full extension
- External task lighting High output LED with integrated battery, No hard wiring
- Internal defused LED lighting Automatic with drawer motion
- High strength to weight with large volume efficiency
- Advanced modular system for stacking drawers
- Australian designed and assembled
- Crash Tested to Australian Design Standards

© 2023 COMMERCIAL IN CONFIDENCE

H 180mm 40L D 950mm 45kg W 510mm

H 280mm 80L D 950mm 50k W 510mm

KU

Catch Brackets

Click Brackets

Ute Mounting Platform, Longitudinal Rails

Ute Mounting Platform, Lateral Rails