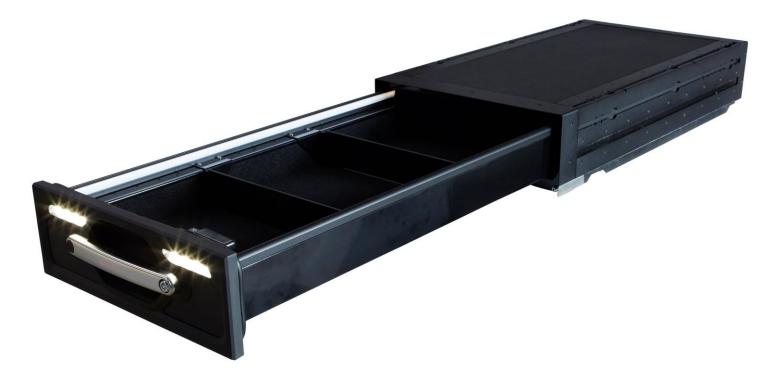

## **KUFU Drawer System**

- Catch-and-Click<sup>™</sup> System for fast install/removal of module.
- 6 x Lengths and 3 x heights more solutions
- All weather sealed and UV stable design
- Load rate across twin drawer system
- Drawer rated to 150kg at full extension
- External task lighting High output LED with integrated battery, No hard wiring
- Internal defused LED lighting Automatic with drawer motion
- High strength to weight with large volume efficiency
- Advanced modular system for stacking drawers
- Australian designed and assembled
- Crash Tested to Australian Design Standards

- Cargo tie down and integrated accessory rails
- Quick release wing kit design available soon
- Premium non-slip exterior & carpet interior lining
- Incline safety, semi-auto increment drawer locking
- Internal adaptable dividers included
- Quick Release Catch-and-Click<sup>™</sup> Fridge Slide Coming Soon
- Firearm transport safe and custom foam inserts available
- Easy installation Mounting Platforms & Brackets for SUV and D/Cabs
- No-drill in SUVs
- Simple steps for Ute Tub installs
- Adaptable Accessories with Catch-and-Click ™ System
- Online Kufu Drawer Configurator, Custom Sales Tool