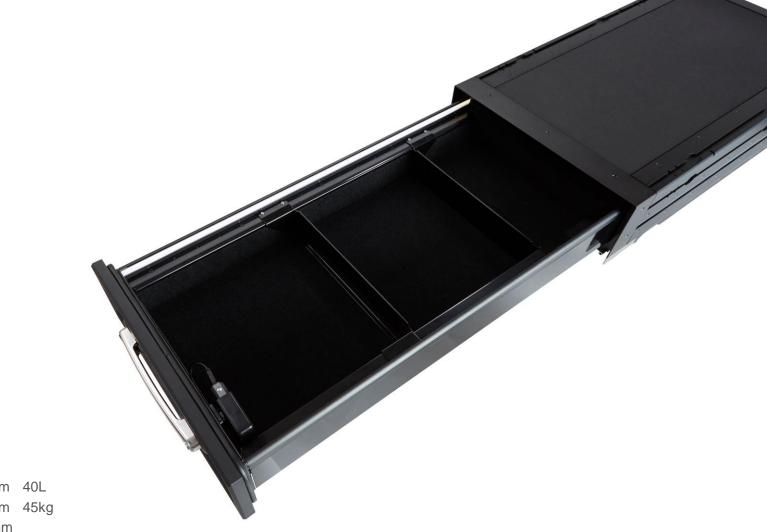

## **KUFU Drawer System**

- Catch-and-Click<sup>™</sup> System for fast install/removal of module.
- 6 x Lengths and 3 x heights more solutions
- All weather sealed and UV stable design
- Load rate across twin drawer system
- Drawer rated to 150kg at full extension
- External task lighting High output LED with integrated battery, No hard wiring
- Internal defused LED lighting Automatic with drawer motion
- High strength to weight with large volume efficiency
- Advanced modular system for stacking drawers
- Australian designed and assembled
- Crash Tested to Australian Design Standards

- Cargo tie down and integrated accessory rails
- Quick release wing kit design available soon
- Premium non-slip exterior & carpet interior lining
- Incline safety, semi-auto increment drawer locking
- Internal adaptable dividers included
- Quick Release Catch-and-Click<sup>™</sup> Fridge Slide Coming Soon
- Firearm transport safe and custom foam inserts available
- Easy installation Mounting Platforms & Brackets for SUV and D/Cabs
- No-drill in SUVs
- Simple steps for Ute Tub installs
- Adaptable Accessories with Catch-and-Click ™ System
- Online Kufu Drawer Configurator, Custom Sales Tool