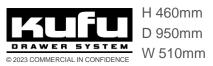

## **KUFU Drawer System**

- Catch-and-Click<sup>™</sup> System for fast install/removal of module.
- 6 x Lengths and 3 x heights more solutions
- All weather sealed and UV stable design
- Load rate across twin drawer system
- Drawer rated to 150kg at full extension
- External task lighting High output LED with integrated battery, No hard wiring
- Internal defused LED lighting Automatic with drawer motion
- High strength to weight with large volume efficiency
- Advanced modular system for stacking drawers
- Australian designed and assembled
- Crash Tested to Australian Design Standards

© 2023 COMMERCIAL IN CONFIDENCE

H 180mm 40L D 950mm 45kg W 510mm

H 280mm 80L D 950mm 50k W 510mm

KU

Catch Brackets

Click Brackets

Ute Mounting Platform, Longitudinal Rails

Ute Mounting Platform, Lateral Rails