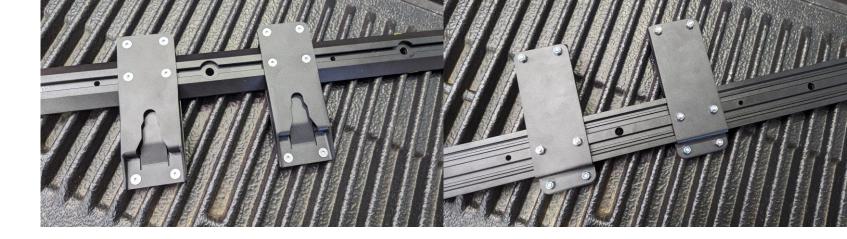

© 2023 COMMERCIAL IN CONFIDENCE

H 180mm 40L D 950mm 45kg W 510mm

H 280mm 80L D 950mm 50k W 510mm

KU

Catch Brackets

Click Brackets

Ute Mounting Platform, Longitudinal Rails

Ute Mounting Platform, Lateral Rails