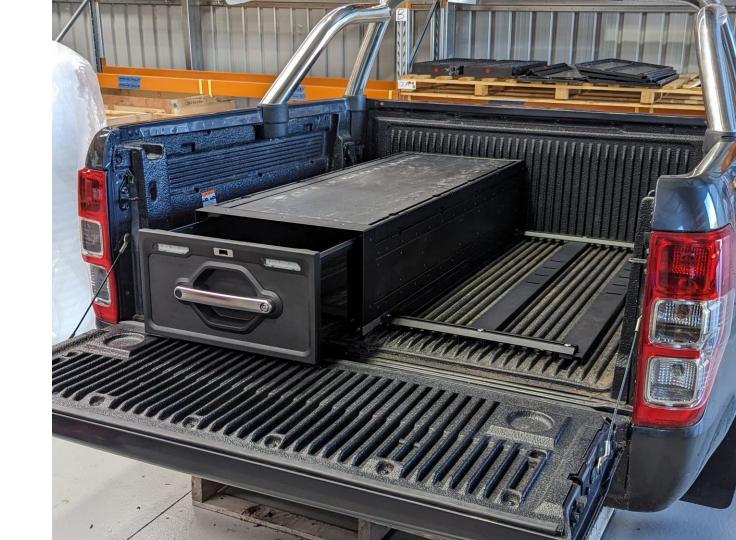

## **KUFU Drawer System**

- Catch-and-Click<sup>™</sup> System for fast install/removal of module.
- 6 x Lengths and 3 x heights more solutions
- All weather sealed and UV stable design
- Load rate across twin drawer system
- Drawer rated to 150kg at full extension
- External task lighting High output LED with integrated battery, No hard wiring
- Internal defused LED lighting Automatic with drawer motion
- High strength to weight with large volume efficiency
- Advanced modular system for stacking drawers
- Australian designed and assembled
- Crash Tested to Australian Design Standards

- Cargo tie down and integrated accessory rails
- Quick release wing kit design available soon
- Premium non-slip exterior & carpet interior lining
- Incline safety, semi-auto increment drawer locking
- Internal adaptable dividers included
- Quick Release Catch-and-Click<sup>™</sup> Fridge Slide Coming Soon
- Firearm transport safe and custom foam inserts available
- Easy installation Mounting Platforms & Brackets for SUV and D/Cabs
- No-drill in SUVs
- Simple steps for Ute Tub installs
- Adaptable Accessories with Catch-and-Click ™ System
- Online Kufu Drawer Configurator, Custom Sales Tool