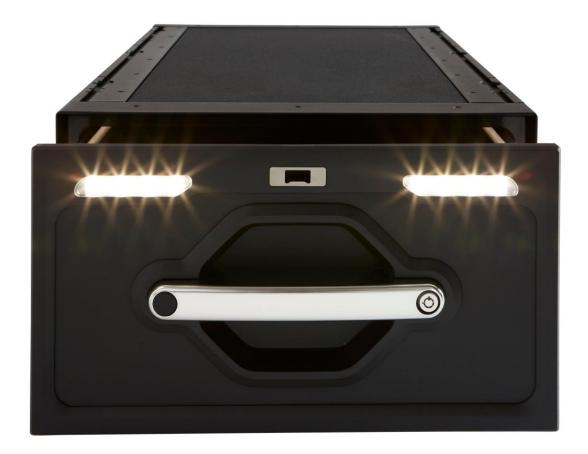

## **KUFU Drawer System**

- Catch-and-Click<sup>™</sup> System for fast install/removal of module.
- 6 x Lengths and 3 x heights more solutions
- All weather sealed and UV stable design
- Load rate across twin drawer system
- Drawer rated to 150kg at full extension
- External task lighting High output LED with integrated battery, No hard wiring
- Internal defused LED lighting Automatic with drawer motion
- High strength to weight with large volume efficiency
- Advanced modular system for stacking drawers
- Australian designed and assembled
- Crash Tested to Australian Design Standards

- Cargo tie down and integrated accessory rails
- Quick release wing kit design available soon
- Premium non-slip exterior & carpet interior lining
- Incline safety, semi-auto increment drawer locking
- Internal adaptable dividers included
- Quick Release Catch-and-Click<sup>™</sup> Fridge Slide Coming Soon
- Firearm transport safe and custom foam inserts available
- Easy installation Mounting Platforms & Brackets for SUV and D/Cabs
- No-drill in SUVs
- Simple steps for Ute Tub installs
- Adaptable Accessories with Catch-and-Click ™ System
- Online Kufu Drawer Configurator, Custom Sales Tool