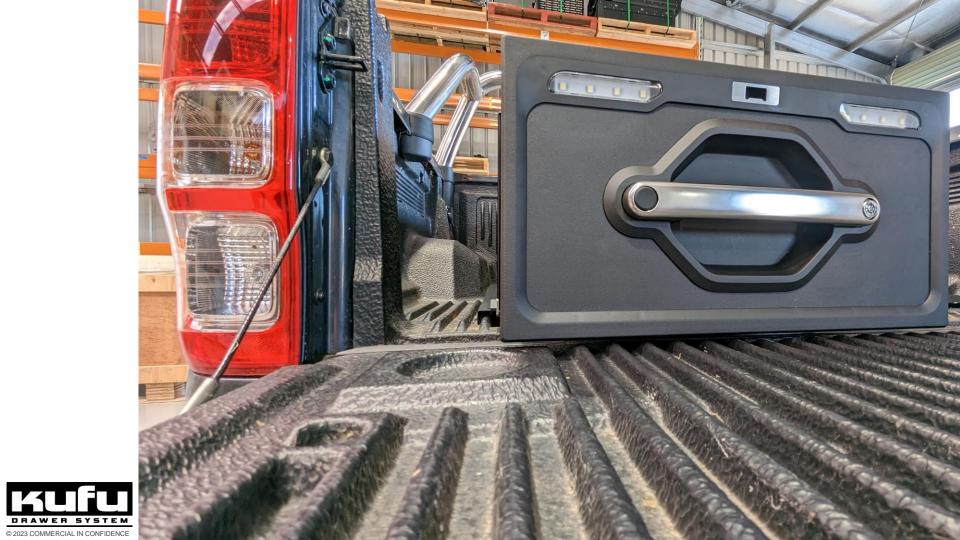

## **KUFU Drawer System**

- Catch-and-Click<sup>™</sup> System for fast install/removal of module.
- 6 x Lengths and 3 x heights more solutions
- All weather sealed and UV stable design
- Load rate across twin drawer system
- Drawer rated to 150kg at full extension
- External task lighting High output LED with integrated battery, No hard wiring
- Internal defused LED lighting Automatic with drawer motion
- High strength to weight with large volume efficiency
- Advanced modular system for stacking drawers
- Australian designed and assembled
- Crash Tested to Australian Design Standards

- Cargo tie down and integrated accessory rails
- Quick release wing kit design available soon
- Premium non-slip exterior & carpet interior lining
- Incline safety, semi-auto increment drawer locking
- Internal adaptable dividers included
- Quick Release Catch-and-Click<sup>™</sup> Fridge Slide Coming Soon
- Firearm transport safe and custom foam inserts available
- Easy installation Mounting Platforms & Brackets for SUV and D/Cabs
- No-drill in SUVs
- Simple steps for Ute Tub installs
- Adaptable Accessories with Catch-and-Click ™ System
- Online Kufu Drawer Configurator, Custom Sales Tool