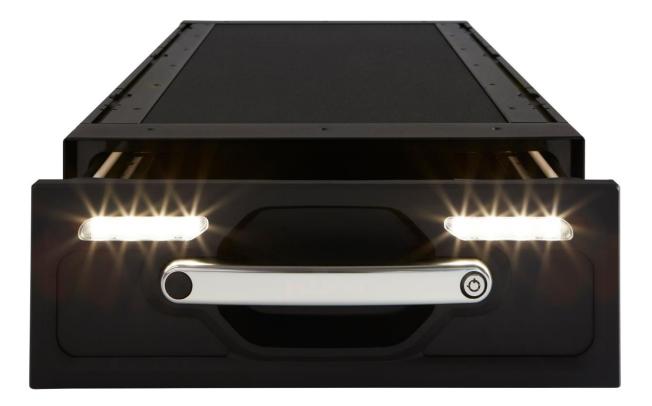

## **KUFU Drawer System**

- Catch-and-Click<sup>™</sup> System for fast install/removal of module.
- 6 x Lengths and 3 x heights more solutions
- All weather sealed and UV stable design
- Load rate across twin drawer system
- Drawer rated to 150kg at full extension
- External task lighting High output LED with integrated battery, No hard wiring
- Internal defused LED lighting Automatic with drawer motion
- High strength to weight with large volume efficiency
- Advanced modular system for stacking drawers
- Australian designed and assembled
- Crash Tested to Australian Design Standards