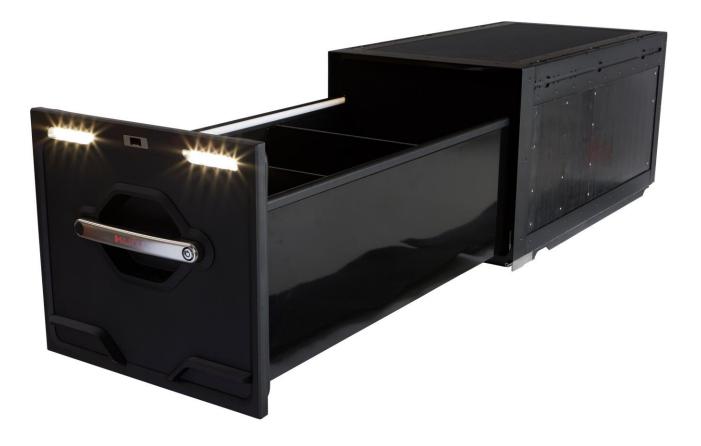

## **KUFU Drawer System**

- Catch-and-Click<sup>™</sup> System for fast install/removal of module.
- 6 x Lengths and 3 x heights more solutions
- All weather sealed and UV stable design
- Load rate across twin drawer system
- Drawer rated to 150kg at full extension
- External task lighting High output LED with integrated battery, No hard wiring
- Internal defused LED lighting Automatic with drawer motion
- High strength to weight with large volume efficiency
- Advanced modular system for stacking drawers
- Australian designed and assembled
- Crash Tested to Australian Design Standards

- Cargo tie down and integrated accessory rails
- Quick release wing kit design available soon
- Premium non-slip exterior & carpet interior lining
- Incline safety, semi-auto increment drawer locking
- Internal adaptable dividers included
- Quick Release Catch-and-Click<sup>™</sup> Fridge Slide Coming Soon
- Firearm transport safe and custom foam inserts available
- Easy installation Mounting Platforms & Brackets for SUV and D/Cabs
- No-drill in SUVs
- Simple steps for Ute Tub installs
- Adaptable Accessories with Catch-and-Click ™ System
- Online Kufu Drawer Configurator, Custom Sales Tool