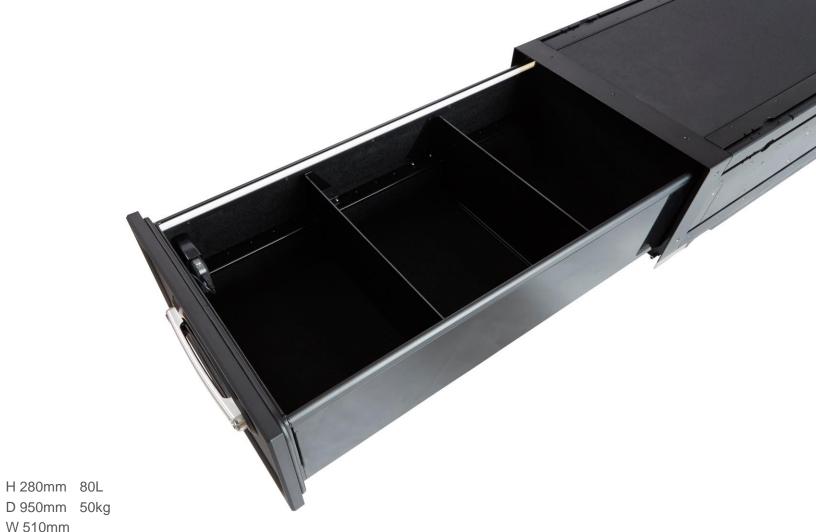

## **KUFU Drawer System**

- Catch-and-Click<sup>™</sup> System for fast install/removal of module.
- 6 x Lengths and 3 x heights more solutions
- All weather sealed and UV stable design
- Load rate across twin drawer system
- Drawer rated to 150kg at full extension
- External task lighting High output LED with integrated battery, No hard wiring
- Internal defused LED lighting Automatic with drawer motion
- High strength to weight with large volume efficiency
- Advanced modular system for stacking drawers
- Australian designed and assembled
- Crash Tested to Australian Design Standards

- Cargo tie down and integrated accessory rails
- Quick release wing kit design available soon
- Premium non-slip exterior & carpet interior lining
- Incline safety, semi-auto increment drawer locking
- Internal adaptable dividers included
- Quick Release Catch-and-Click<sup>™</sup> Fridge Slide Coming Soon
- Firearm transport safe and custom foam inserts available
- Easy installation Mounting Platforms & Brackets for SUV and D/Cabs
- No-drill in SUVs
- Simple steps for Ute Tub installs
- Adaptable Accessories with Catch-and-Click ™ System
- Online Kufu Drawer Configurator, Custom Sales Tool