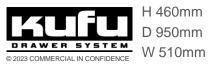

## **KUFU Drawer System**

- Catch-and-Click<sup>™</sup> System for fast install/removal of module.
- 6 x Lengths and 3 x heights more solutions
- All weather sealed and UV stable design
- Load rate across twin drawer system
- Drawer rated to 150kg at full extension
- External task lighting High output LED with integrated battery, No hard wiring
- Internal defused LED lighting Automatic with drawer motion
- High strength to weight with large volume efficiency
- Advanced modular system for stacking drawers
- Australian designed and assembled
- Crash Tested to Australian Design Standards

© 2023 COMMERCIAL IN CONFIDENCE

H 180mm 40L D 950mm 45kg W 510mm

H 280mm 80L D 950mm 50k W 510mm

KU

Catch Brackets

Click Brackets

Ute Mounting Platform, Longitudinal Rails

Ute Mounting Platform, Lateral Rails