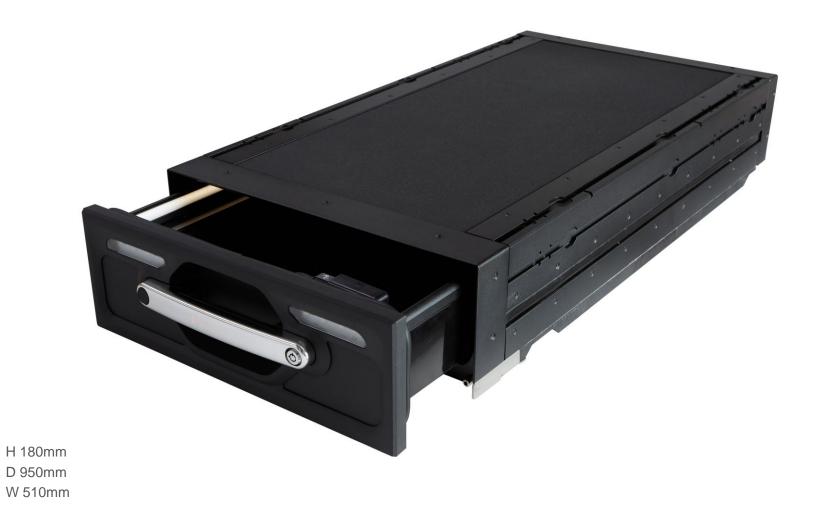

- Cargo tie down and integrated accessory rails
- Quick release wing kit design available soon
- Premium non-slip exterior & carpet interior lining
- Incline safety, semi-auto increment drawer locking
- Internal adaptable dividers included
- Quick Release Catch-and-Click<sup>™</sup> Fridge Slide Coming Soon
- Firearm transport safe and custom foam inserts available
- Easy installation Mounting Platforms & Brackets for SUV and D/Cabs
- No-drill in SUVs
- Simple steps for Ute Tub installs
- Adaptable Accessories with Catch-and-Click ™ System
- Online Kufu Drawer Configurator, Custom Sales Tool