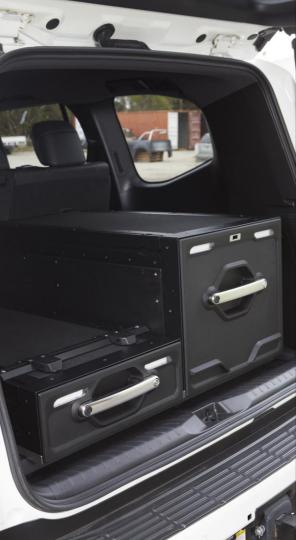

## **KUFU Drawer System**

- Catch-and-Click<sup>™</sup> System for fast install/removal of module.
- 6 x Lengths and 3 x heights more solutions
- All weather sealed and UV stable design
- Load rate across twin drawer system
- Drawer rated to 150kg at full extension
- External task lighting High output LED with integrated battery, No hard wiring
- Internal defused LED lighting Automatic with drawer motion
- High strength to weight with large volume efficiency
- Advanced modular system for stacking drawers
- Australian designed and assembled
- Crash Tested to Australian Design Standards

- Cargo tie down and integrated accessory rails
- Quick release wing kit design available soon
- Premium non-slip exterior & carpet interior lining
- Incline safety, semi-auto increment drawer locking
- Internal adaptable dividers included
- Quick Release Catch-and-Click<sup>™</sup> Fridge Slide Coming Soon
- Firearm transport safe and custom foam inserts available
- Easy installation Mounting Platforms & Brackets for SUV and D/Cabs
- No-drill in SUVs
- Simple steps for Ute Tub installs
- Adaptable Accessories with Catch-and-Click ™ System
- Online Kufu Drawer Configurator, Custom Sales Tool