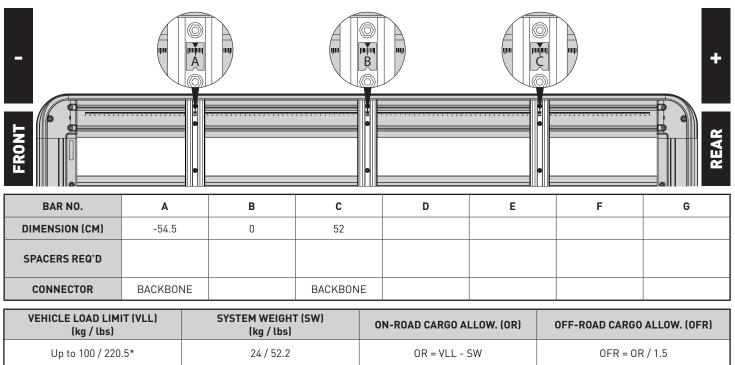

## **UNDERBAR SPACING**

\*CHECK YOUR VEHICLE OWNERS HAND BOOK FOR VEHICLE MAXIMUM CARRYING CAPACITY. PLEASE ENSURE YOU USE THE VEHICLE MANUFACTURERS MAXIMUM ROOF ALLOWANCE IF IT IS LOWER THAN THE FIGURE LISTED IN THIS INSTRUCTION.