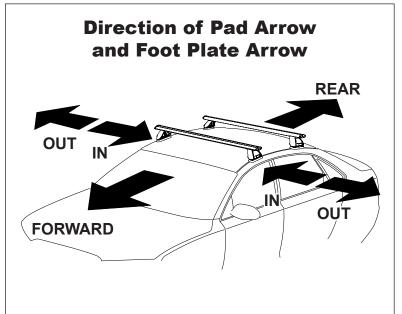

### **IDENTIFICATION CHART**

VA crossbar

EDONT OBOSED

**ALLOY Crossbar** 

HD crossbar

| ensure these are the latest issue of instructions to suit the fit for the vehicle. |              |          | FRONT CROSSBAR                      |                                |                                         |                                         |                                  |                                  | REAR CROSSBAR                  |                               |                                         |                                         |                                  |                                  |
|------------------------------------------------------------------------------------|--------------|----------|-------------------------------------|--------------------------------|-----------------------------------------|-----------------------------------------|----------------------------------|----------------------------------|--------------------------------|-------------------------------|-----------------------------------------|-----------------------------------------|----------------------------------|----------------------------------|
|                                                                                    |              |          |                                     |                                | VA VA                                   | ALLOY                                   | HD                               |                                  |                                |                               | VA                                      | ALLOY                                   | <b>HD</b>                        |                                  |
| Vehicle                                                                            | Date         | Crossbar | Front<br>Right<br>Pad/<br>Clamp     | Front<br>Left<br>Pad/<br>Clamp | Measurement<br>strip length<br>per side | Measurement<br>strip length<br>per side | Measurement<br>Distance<br>( x ) | Foot plate<br>arrow<br>direction | Rear<br>Right<br>Pad/<br>Clamp | Rear<br>Left<br>Pad/<br>Clamp | Measurement<br>strip length<br>per side | Measurement<br>strip length<br>per side | Measurement<br>Distance<br>( x ) | Foot plate<br>arrow<br>direction |
| Ford Ranger<br>PX Double<br>Cab                                                    | 2011-        | 1260mm   | M367<br>SUB0146                     |                                | 191mm                                   | 78mm                                    | 1040mm /<br>40,15/16"            | OUT                              | M367<br>SUB0145                |                               | 180mm                                   | 67mm                                    | 1020mm/<br>40,3/16"              | OUT                              |
|                                                                                    |              |          |                                     | Arrow<br>FORWARD               |                                         |                                         |                                  |                                  | Arro<br>FORW                   |                               |                                         |                                         | 40,0/10                          |                                  |
| Ford Ranger<br>PX Double<br>Cab (single<br>FRONT bar)                              | 2011-        | 1260mm   | M367<br>SUB0146<br>Arrow<br>FORWARD |                                | 191mm                                   | 78mm                                    | 1040mm/<br>40,15/16"             | OUT                              | N/A<br>N/A                     |                               | N/A                                     | N/A                                     | N/A                              | N/A                              |
|                                                                                    |              |          |                                     |                                |                                         |                                         |                                  |                                  |                                |                               |                                         |                                         |                                  |                                  |
|                                                                                    | Arro<br>FORW |          |                                     | 0                              | 40,3/16"                                |                                         |                                  |                                  |                                |                               |                                         |                                         |                                  |                                  |
| Mazda BT50<br>Dual Cab                                                             | 2011-        | 1260mm   | M367<br>SUB0146                     |                                | . 191mm                                 | 78mm                                    | 1040mm <b>/</b>                  | OUT                              | M3<br>SUB(                     |                               | . 180mm                                 | 67mm                                    | 1020mm/                          | OUT                              |
|                                                                                    | 2011-        |          | Arro<br>FORV                        |                                | 13 111111                               | 70111111                                | 40,15/16"                        |                                  | Arro<br>FORW                   |                               | 100111111                               | 07111111                                | 40,3/16"                         | 001                              |
| Mazda BT50<br>Dual Cab<br>(single FRONT<br>bar)                                    | 2011-        | 1260mm   | M3<br>SUB(                          |                                | . 191mm                                 | 78mm                                    | 1040mm/                          | OUT                              | N/                             | A                             | N/A                                     | N/A                                     | N/A                              | N/A                              |
|                                                                                    | 2011-        |          | Arrow<br>FORWARD                    |                                | 19111111                                | 7011111                                 | 40,15/16"                        | 001                              | N/                             | A                             | 14//                                    | 1 1 1 // 1                              | IN/A                             | IV/A                             |

| Check Rhino Rack website to ensure these are the latest issue |      |          | FRONT CROSSBAR                  |                                |                                         |                                         |                                  |                                  | REAR CROSSBAR                  |                               |                                         |                                         |                                  |                                  |
|---------------------------------------------------------------|------|----------|---------------------------------|--------------------------------|-----------------------------------------|-----------------------------------------|----------------------------------|----------------------------------|--------------------------------|-------------------------------|-----------------------------------------|-----------------------------------------|----------------------------------|----------------------------------|
| of instructions to suit the fit for the vehicle.              |      |          |                                 |                                | VA                                      | ALLOY                                   | HD                               |                                  |                                |                               | VA                                      | ALLOY                                   | MD.                              |                                  |
| Vehicle                                                       | Date | Crossbar | Front<br>Right<br>Pad/<br>Clamp | Front<br>Left<br>Pad/<br>Clamp | Measurement<br>strip length<br>per side | Measurement<br>strip length<br>per side | Measurement<br>Distance<br>( x ) | Foot plate<br>arrow<br>direction | Rear<br>Right<br>Pad/<br>Clamp | Rear<br>Left<br>Pad/<br>Clamp | Measurement<br>strip length<br>per side | Measurement<br>strip length<br>per side | Measurement<br>Distance<br>( x ) | Foot plate<br>arrow<br>direction |
| Mazda BT50 Dual Cab (single REAR                              |      | 1260mm   | N/A                             |                                | N/A                                     | N/A                                     | N/A                              | N/A                              | M367<br>SUB0145<br>Arrow       |                               | 180mm                                   | 67mm                                    | 1020mm/<br>40,3/16"              | OUT                              |
| bar)                                                          |      |          | N/A                             |                                |                                         |                                         |                                  |                                  | FORV                           |                               |                                         |                                         |                                  |                                  |
|                                                               |      |          |                                 |                                |                                         |                                         |                                  |                                  |                                |                               |                                         |                                         |                                  |                                  |
|                                                               |      |          |                                 |                                |                                         |                                         |                                  |                                  |                                |                               |                                         |                                         |                                  |                                  |
|                                                               |      |          |                                 |                                |                                         |                                         |                                  |                                  |                                |                               |                                         |                                         |                                  |                                  |
|                                                               |      |          |                                 |                                |                                         |                                         |                                  |                                  |                                |                               |                                         |                                         |                                  |                                  |
|                                                               |      |          |                                 |                                |                                         |                                         |                                  |                                  |                                |                               |                                         |                                         |                                  |                                  |
|                                                               |      |          |                                 |                                |                                         |                                         |                                  |                                  |                                |                               |                                         |                                         |                                  |                                  |
|                                                               |      |          |                                 |                                |                                         |                                         |                                  |                                  |                                |                               |                                         |                                         |                                  |                                  |
|                                                               |      |          |                                 |                                |                                         |                                         |                                  |                                  |                                |                               |                                         |                                         |                                  |                                  |