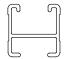

### **IDENTIFICATION CHART**

VA crossbar

EDONT OBOSED

**ALLOY Crossbar** 

HD crossbar

| ensure these are the latest issue of instructions to suit the fit for the vehicle. |              |          | FRONT CROSSBAR                      |                                |                                         |                                         |                                  |                                  | REAR CROSSBAR                  |                               |                                         |                                         |                                  |                                  |
|------------------------------------------------------------------------------------|--------------|----------|-------------------------------------|--------------------------------|-----------------------------------------|-----------------------------------------|----------------------------------|----------------------------------|--------------------------------|-------------------------------|-----------------------------------------|-----------------------------------------|----------------------------------|----------------------------------|
|                                                                                    |              |          |                                     |                                | VA VA                                   | ALLOY                                   | HD                               |                                  |                                |                               | VA                                      | ALLOY                                   | <b>HD</b>                        |                                  |
| Vehicle                                                                            | Date         | Crossbar | Front<br>Right<br>Pad/<br>Clamp     | Front<br>Left<br>Pad/<br>Clamp | Measurement<br>strip length<br>per side | Measurement<br>strip length<br>per side | Measurement<br>Distance<br>( x ) | Foot plate<br>arrow<br>direction | Rear<br>Right<br>Pad/<br>Clamp | Rear<br>Left<br>Pad/<br>Clamp | Measurement<br>strip length<br>per side | Measurement<br>strip length<br>per side | Measurement<br>Distance<br>( x ) | Foot plate<br>arrow<br>direction |
| Ford Ranger<br>PX Double<br>Cab                                                    | 2011-        | 1260mm   | M367<br>SUB0146                     |                                | 191mm                                   | 78mm                                    | 1040mm /<br>40,15/16"            | OUT                              | M367<br>SUB0145                |                               | 180mm                                   | 67mm                                    | 1020mm/<br>40,3/16"              | OUT                              |
|                                                                                    |              |          |                                     | Arrow<br>FORWARD               |                                         |                                         |                                  |                                  | Arro<br>FORW                   |                               |                                         |                                         | 40,0/10                          |                                  |
| Ford Ranger<br>PX Double<br>Cab (single<br>FRONT bar)                              | 2011-        | 1260mm   | M367<br>SUB0146<br>Arrow<br>FORWARD |                                | 191mm                                   | 78mm                                    | 1040mm/<br>40,15/16"             | OUT                              | N/A<br>N/A                     |                               | N/A                                     | N/A                                     | N/A                              | N/A                              |
|                                                                                    |              |          |                                     |                                |                                         |                                         |                                  |                                  |                                |                               |                                         |                                         |                                  |                                  |
|                                                                                    | Arro<br>FORW |          |                                     | 0                              | 40,3/16"                                |                                         |                                  |                                  |                                |                               |                                         |                                         |                                  |                                  |
| Mazda BT50<br>Dual Cab                                                             | 2011-        | 1260mm   | M367<br>SUB0146                     |                                | . 191mm                                 | 78mm                                    | 1040mm <b>/</b>                  | OUT                              | M3<br>SUB(                     |                               | . 180mm                                 | 67mm                                    | 1020mm/                          | OUT                              |
|                                                                                    | 2011-        |          | Arro<br>FORV                        |                                | 13 111111                               | 70111111                                | 40,15/16"                        |                                  | Arro<br>FORW                   |                               | 100111111                               | 07111111                                | 40,3/16"                         | 001                              |
| Mazda BT50<br>Dual Cab<br>(single FRONT<br>bar)                                    | 2011-        | 1260mm   | M3<br>SUB(                          |                                | . 191mm                                 | 78mm                                    | 1040mm/                          | OUT                              | N/                             | A                             | N/A                                     | N/A                                     | N/A                              | N/A                              |
|                                                                                    | 2011-        |          | Arrow<br>FORWARD                    |                                | 19111111                                | 7011111                                 | 40,15/16"                        | 001                              | N/                             | A                             | 14//                                    | 1 1 1 // 1                              | IN/A                             | IV/A                             |

### **IDENTIFICATION CHART**

VA crossbar

**ALLOY Crossbar** 

HD crossbar

| Check Rhino Rack website to             |
|-----------------------------------------|
| ensure these are the latest issue       |
| of instructions to suit the fit for the |
| vehicle.                                |
|                                         |