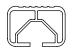

### **IDENTIFICATION CHART**

VA crossbar

EDONT OBOSED

**ALLOY Crossbar** 

HD crossbar

| ensure these are the latest issue of instructions to suit the fit for the vehicle. |              |          | FRONT CROSSBAR                      |                                |                                         |                                         |                                  |                                  | REAR CROSSBAR                  |                               |                                         |                                         |                                  |                                  |
|------------------------------------------------------------------------------------|--------------|----------|-------------------------------------|--------------------------------|-----------------------------------------|-----------------------------------------|----------------------------------|----------------------------------|--------------------------------|-------------------------------|-----------------------------------------|-----------------------------------------|----------------------------------|----------------------------------|
|                                                                                    |              |          |                                     |                                | VA VA                                   | ALLOY                                   | HD                               |                                  |                                |                               | VA                                      | ALLOY                                   | <b>HD</b>                        |                                  |
| Vehicle                                                                            | Date         | Crossbar | Front<br>Right<br>Pad/<br>Clamp     | Front<br>Left<br>Pad/<br>Clamp | Measurement<br>strip length<br>per side | Measurement<br>strip length<br>per side | Measurement<br>Distance<br>( x ) | Foot plate<br>arrow<br>direction | Rear<br>Right<br>Pad/<br>Clamp | Rear<br>Left<br>Pad/<br>Clamp | Measurement<br>strip length<br>per side | Measurement<br>strip length<br>per side | Measurement<br>Distance<br>( x ) | Foot plate<br>arrow<br>direction |
| Ford Ranger<br>PX Double<br>Cab                                                    | 2011-        | 1260mm   | M367<br>SUB0146                     |                                | 191mm                                   | 78mm                                    | 1040mm /<br>40,15/16"            | OUT                              | M367<br>SUB0145                |                               | 180mm                                   | 67mm                                    | 1020mm/<br>40,3/16"              | OUT                              |
|                                                                                    |              |          |                                     | Arrow<br>FORWARD               |                                         |                                         |                                  |                                  | Arro<br>FORW                   |                               |                                         |                                         | 40,0/10                          |                                  |
| Ford Ranger<br>PX Double<br>Cab (single<br>FRONT bar)                              | 2011-        | 1260mm   | M367<br>SUB0146<br>Arrow<br>FORWARD |                                | 191mm                                   | 78mm                                    | 1040mm/<br>40,15/16"             | OUT                              | N/A<br>N/A                     |                               | N/A                                     | N/A                                     | N/A                              | N/A                              |
|                                                                                    |              |          |                                     |                                |                                         |                                         |                                  |                                  |                                |                               |                                         |                                         |                                  |                                  |
|                                                                                    | Arro<br>FORW |          |                                     | 0                              | 40,3/16"                                |                                         |                                  |                                  |                                |                               |                                         |                                         |                                  |                                  |
| Mazda BT50<br>Dual Cab                                                             | 2011-        | 1260mm   | M367<br>SUB0146                     |                                | . 191mm                                 | 78mm                                    | 1040mm <b>/</b>                  | OUT                              | M3<br>SUB(                     |                               | . 180mm                                 | 67mm                                    | 1020mm/                          | OUT                              |
|                                                                                    | 2011-        |          | Arro<br>FORV                        |                                | 13 111111                               | 70111111                                | 40,15/16"                        |                                  | Arro<br>FORW                   |                               | 100111111                               | 07111111                                | 40,3/16"                         | 001                              |
| Mazda BT50<br>Dual Cab<br>(single FRONT<br>bar)                                    | 2011-        | 1260mm   | M3<br>SUB(                          |                                | . 191mm                                 | 78mm                                    | 1040mm/                          | OUT                              | N/                             | A                             | N/A                                     | N/A                                     | N/A                              | N/A                              |
|                                                                                    | 2011-        |          | Arrow<br>FORWARD                    |                                | 19111111                                | 7011111                                 | 40,15/16"                        | 001                              | N/                             | A                             | 14//                                    | 1 1 1 // 1                              | IN/A                             | IV/A                             |

### **IDENTIFICATION CHART**

VA crossbar

**ALLOY Crossbar** 

HD crossbar

| Check Rhino Rack website to             |
|-----------------------------------------|
| ensure these are the latest issue       |
| of instructions to suit the fit for the |
| vehicle.                                |
|                                         |