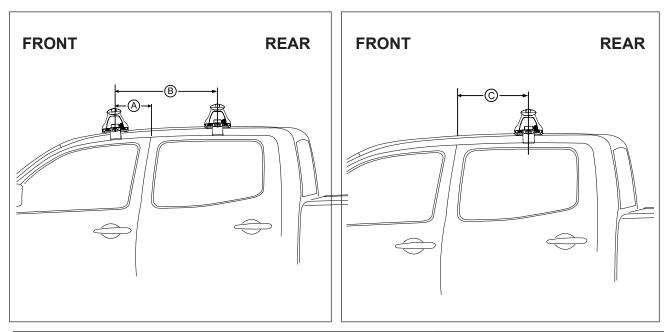

### DK294 Rhino-Rack VA, Aero, Euro & HD crossbar instruction

Measurement A: CENTRE of door jamb to CENTRE arrow of leg foot plate.

Measurement B: CENTRE of Front leg foot plate arrow to CENTRE of Rear leg foot plate arrow.

| VEHICLE                                      | Date  | Measurement A                  | Measurement B   | Measurement C   | Load Rating (includes racks 5kg/<br>11lbs) |  |
|----------------------------------------------|-------|--------------------------------|-----------------|-----------------|--------------------------------------------|--|
| Ford Ranger PX Double Cab                    | 2011- | 200mm / 7,7/8" 800mm / 31,1/2" |                 | N/A             | 75kg / 165lbs                              |  |
| Ford Ranger PX Double Cab (single FRONT bar) | 2011- | 200mm / 7,7/8"                 | N/A             | N/A             | 35kg / 77lbs                               |  |
| Ford Ranger PX Double Cab (single REAR bar)  | 2011- | N/A                            | N/A             | 600mm / 23,5/8" | 35kg / 77lbs                               |  |
| Mazda BT50 Dual Cab                          | 2011- | 200mm / 7,7/8"                 | 800mm / 31,1/2" | N/A             | 75kg / 165lbs                              |  |
| Mazda BT50 Dual Cab (single FRONT bar)       | 2011- | 200mm / 7,7/8"                 | N/A             | N/A             | 35kg / 77lbs                               |  |
| Mazda BT50 Dual Cab (single REAR bar)        | 2011- | N/A                            | N/A             | 600mm / 23,5/8" | 35kg / 77lbs                               |  |