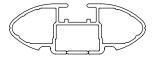

### **IDENTIFICATION CHART**

VA crossbar

EDONT OBOSED

**ALLOY Crossbar** 

HD crossbar

| ensure these are the latest issue of instructions to suit the fit for the vehicle. |              |          | FRONT CROSSBAR                      |                                |                                         |                                         |                                  |                                  | REAR CROSSBAR                  |                               |                                         |                                         |                                  |                                  |
|------------------------------------------------------------------------------------|--------------|----------|-------------------------------------|--------------------------------|-----------------------------------------|-----------------------------------------|----------------------------------|----------------------------------|--------------------------------|-------------------------------|-----------------------------------------|-----------------------------------------|----------------------------------|----------------------------------|
|                                                                                    |              |          |                                     |                                | VA VA                                   | ALLOY                                   | HD                               |                                  |                                |                               | VA                                      | ALLOY                                   | <b>HD</b>                        |                                  |
| Vehicle                                                                            | Date         | Crossbar | Front<br>Right<br>Pad/<br>Clamp     | Front<br>Left<br>Pad/<br>Clamp | Measurement<br>strip length<br>per side | Measurement<br>strip length<br>per side | Measurement<br>Distance<br>( x ) | Foot plate<br>arrow<br>direction | Rear<br>Right<br>Pad/<br>Clamp | Rear<br>Left<br>Pad/<br>Clamp | Measurement<br>strip length<br>per side | Measurement<br>strip length<br>per side | Measurement<br>Distance<br>( x ) | Foot plate<br>arrow<br>direction |
| Ford Ranger<br>PX Double<br>Cab                                                    | 2011-        | 1260mm   | M367<br>SUB0146                     |                                | 191mm                                   | 78mm                                    | 1040mm /<br>40,15/16"            | OUT                              | M367<br>SUB0145                |                               | 180mm                                   | 67mm                                    | 1020mm/<br>40,3/16"              | OUT                              |
|                                                                                    |              |          |                                     | Arrow<br>FORWARD               |                                         |                                         |                                  |                                  | Arro<br>FORW                   |                               |                                         |                                         | 40,0/10                          |                                  |
| Ford Ranger<br>PX Double<br>Cab (single<br>FRONT bar)                              | 2011-        | 1260mm   | M367<br>SUB0146<br>Arrow<br>FORWARD |                                | 191mm                                   | 78mm                                    | 1040mm/<br>40,15/16"             | OUT                              | N/A<br>N/A                     |                               | N/A                                     | N/A                                     | N/A                              | N/A                              |
|                                                                                    |              |          |                                     |                                |                                         |                                         |                                  |                                  |                                |                               |                                         |                                         |                                  |                                  |
|                                                                                    | Arro<br>FORW |          |                                     | 0                              | 40,3/16"                                |                                         |                                  |                                  |                                |                               |                                         |                                         |                                  |                                  |
| Mazda BT50<br>Dual Cab                                                             | 2011-        | 1260mm   | M367<br>SUB0146                     |                                | . 191mm                                 | 78mm                                    | 1040mm <b>/</b>                  | OUT                              | M3<br>SUB(                     |                               | . 180mm                                 | 67mm                                    | 1020mm/                          | OUT                              |
|                                                                                    | 2011-        |          | Arro<br>FORV                        |                                | 13 111111                               | 70111111                                | 40,15/16"                        |                                  | Arro<br>FORW                   |                               | 100111111                               | 07111111                                | 40,3/16"                         | 001                              |
| Mazda BT50<br>Dual Cab<br>(single FRONT<br>bar)                                    | 2011-        | 1260mm   | M3<br>SUB(                          |                                | . 191mm                                 | 78mm                                    | 1040mm/                          | OUT                              | N/                             | A                             | N/A                                     | N/A                                     | N/A                              | N/A                              |
|                                                                                    | 2011-        |          | Arrow<br>FORWARD                    |                                | 19111111                                | 7011111                                 | 40,15/16"                        | 001                              | N/                             | A                             | 14//                                    | 1 1 1 // 1                              | IN/A                             | IV/A                             |

### **IDENTIFICATION CHART**

VA crossbar

**ALLOY Crossbar** 

HD crossbar

| Check Rhino Rack website to             |
|-----------------------------------------|
| ensure these are the latest issue       |
| of instructions to suit the fit for the |
| vehicle.                                |
|                                         |