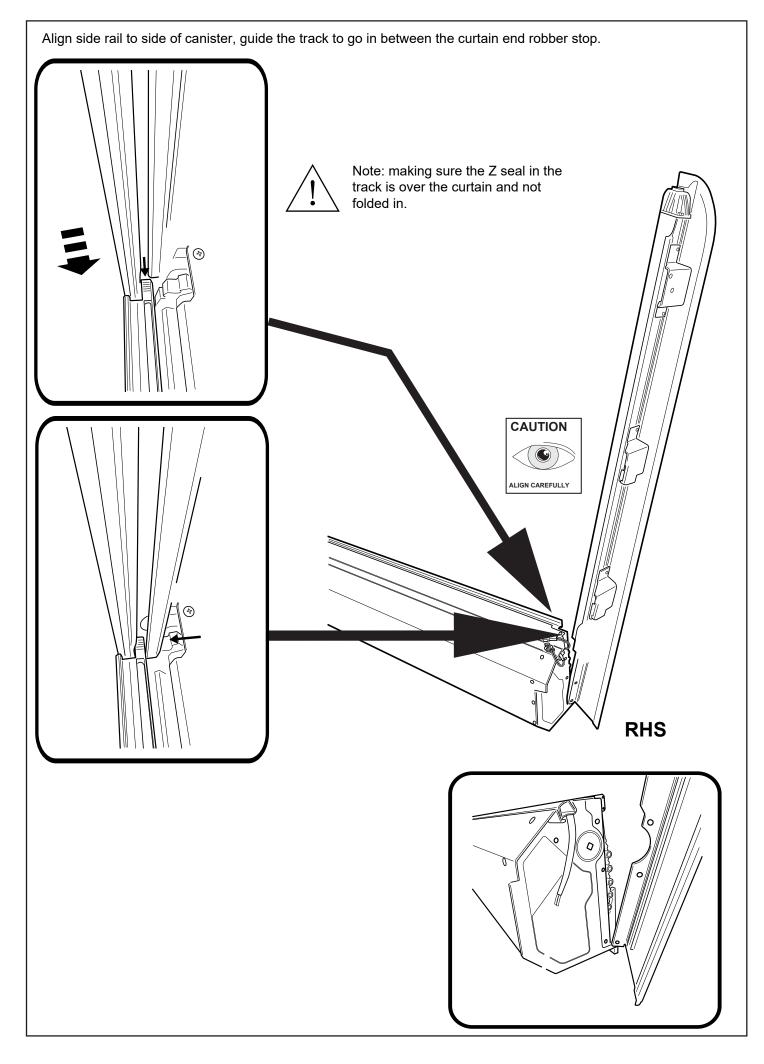

r solution</li> <li>Allen Key set</li> <li>Screw driver</li> <li>Rust Inhibitor</li> <li>Trim Removal Tool</li> </ul> |
| PERSONAL PROTECTIVE EQU | JIPMENT:                                                                                                                                                                                                                                                                                                                                     | Rubber Gloves                                                                                                                      | Goggles | Hearing Protection                                                                                                                       |









© Roll Я Cover



























Fasten the M8 nut against clamp bracket.



Install front drain pipes through pre-drilled holes of the canister. (RHS/LHS)