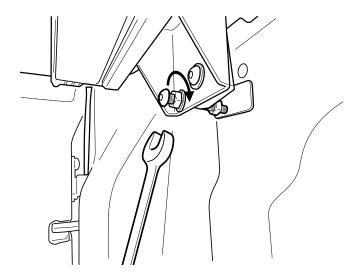

© Roll Я Cover

Fasten the M8 nut against clamp bracket.

Install front drain pipes through pre-drilled holes of the canister. (RHS/LHS)