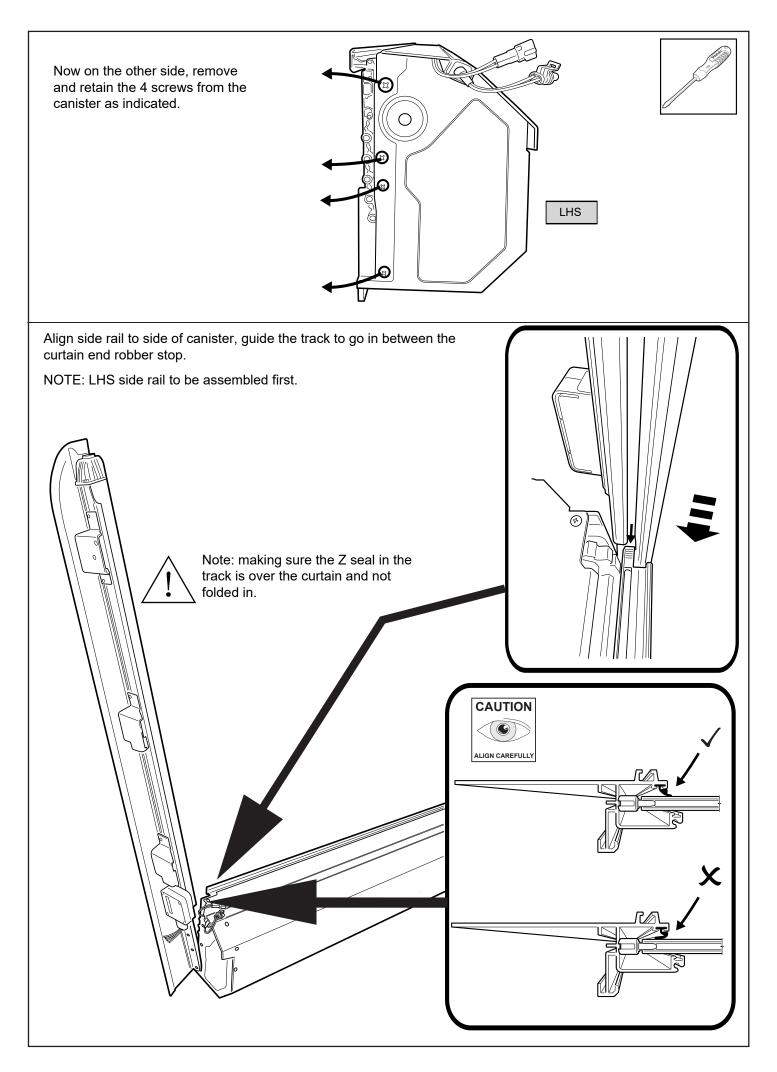

© Roll Я Cover

Fasten the M8 nut against clamp bracket.

Install front drain pipes through pre-drilled holes of the canister. (RHS/LHS)