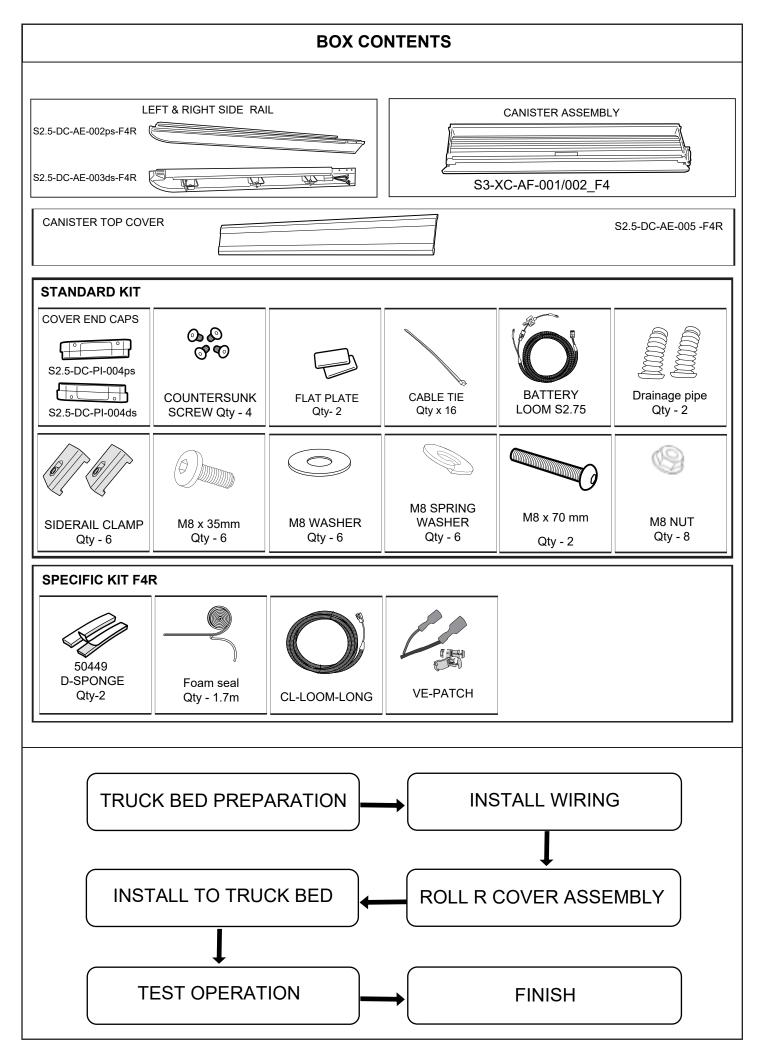

## WWW.HSPUTELIDS.COM

Part No: F4R-S3

## **INSTALLATION INSTRUCTIONS**

## FORD F150 MY15+ & MY21+ SHORT BED 5'7"

**INSTALLATION TIME:** 1 hours and 45 minutes (Approximately)

| IMPORTANT               | <ul> <li>Do not stand/sit or rest heavy objects on Roll R Cover</li> <li>Humans or animals are not to be under the closed cover at any given time</li> <li>Tonneau Cover is not dust or water tight</li> <li>If contact with volatile chemicals occur, clean Cover with mild detergent and water solution</li> </ul>                         |                                                                                                                                    |         |                                                                                                                                          |
|-------------------------|----------------------------------------------------------------------------------------------------------------------------------------------------------------------------------------------------------------------------------------------------------------------------------------------------------------------------------------------|------------------------------------------------------------------------------------------------------------------------------------|---------|------------------------------------------------------------------------------------------------------------------------------------------|
| Care Instructions       | <ul> <li>Read Instructions fully before commencing installation.</li> <li>Clean Cover with a mild detergent and water solution</li> <li>Do not use abrasive cleaners or solvents</li> <li>Refer to manufactures instructions applicable to power drill.</li> <li>Protect Tub floor against scratches during installation process.</li> </ul> |                                                                                                                                    |         |                                                                                                                                          |
| Maintenance             | Refer to Maintenance instructions.                                                                                                                                                                                                                                                                                                           |                                                                                                                                    |         |                                                                                                                                          |
| Tools Required          | <ul> <li>Pen / Marker</li> <li>Centre Punch</li> <li>Drill &amp; Drill bits</li> <li>Caulking Gun</li> <li>Silicon - Non Acetic</li> </ul>                                                                                                                                                                                                   | <ul> <li>Scissors &amp; Knife</li> <li>Spanner &amp; Socket</li> <li>Tape measure</li> <li>Holesaw</li> <li>Filing tool</li> </ul> |         | <ul> <li>Soapy water solution</li> <li>Allen Key set</li> <li>Screw driver</li> <li>Rust Inhibitor</li> <li>Trim Removal Tool</li> </ul> |
| PERSONAL PROTECTIVE EQU | JIPMENT:                                                                                                                                                                                                                                                                                                                                     | Rubber Gloves                                                                                                                      | Goggles | Hearing Protection                                                                                                                       |