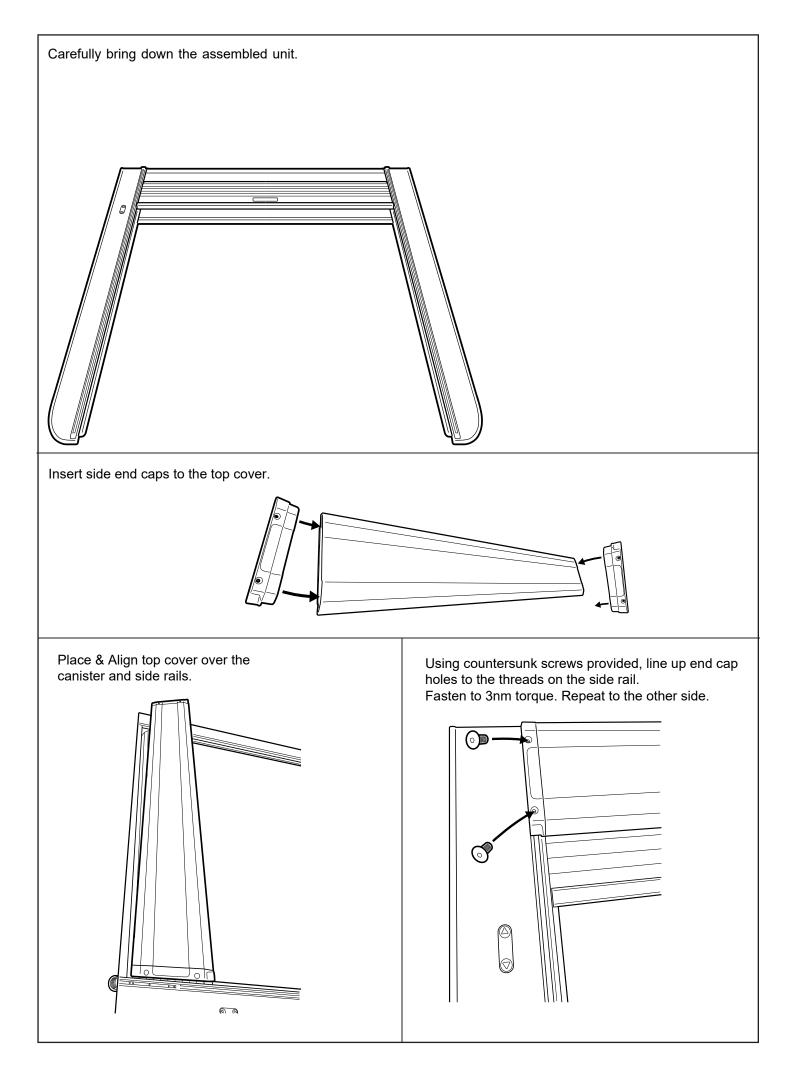

© Roll Я Cover

Fasten the M8 nut against clamp bracket.

Install front drain pipes through pre-drilled holes of the canister. (RHS/LHS)