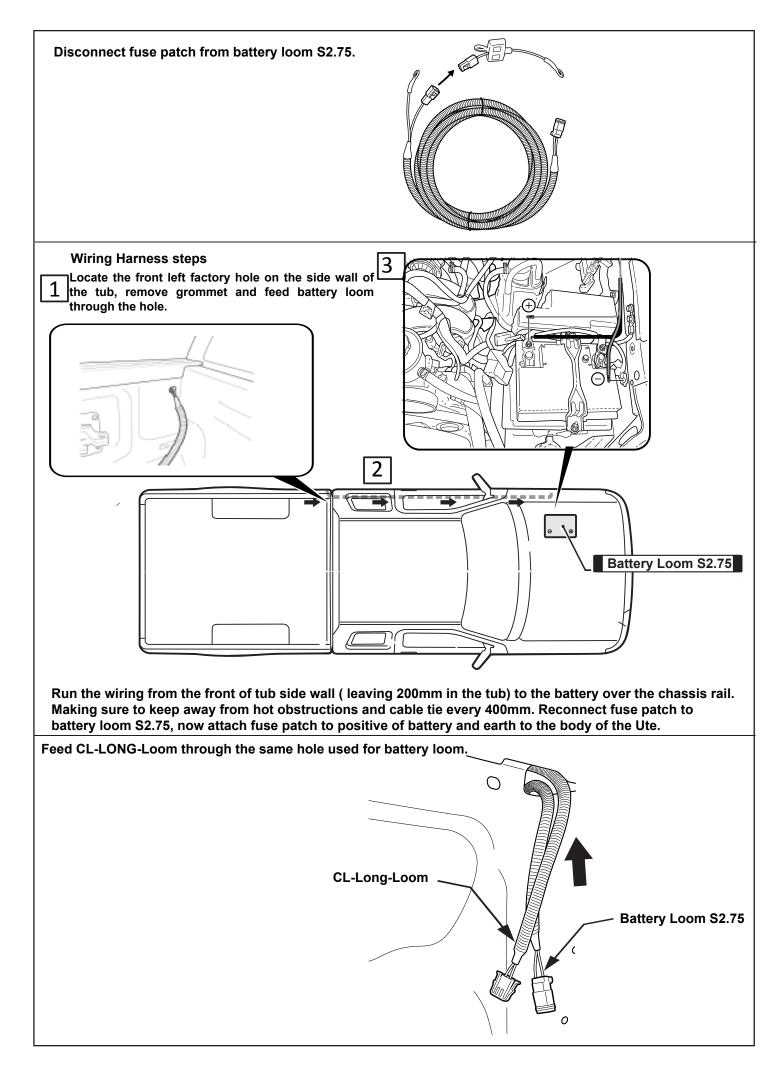

© Roll Я Cover

Fasten the M8 nut against clamp bracket.

Install front drain pipes through pre-drilled holes of the canister. (RHS/LHS)