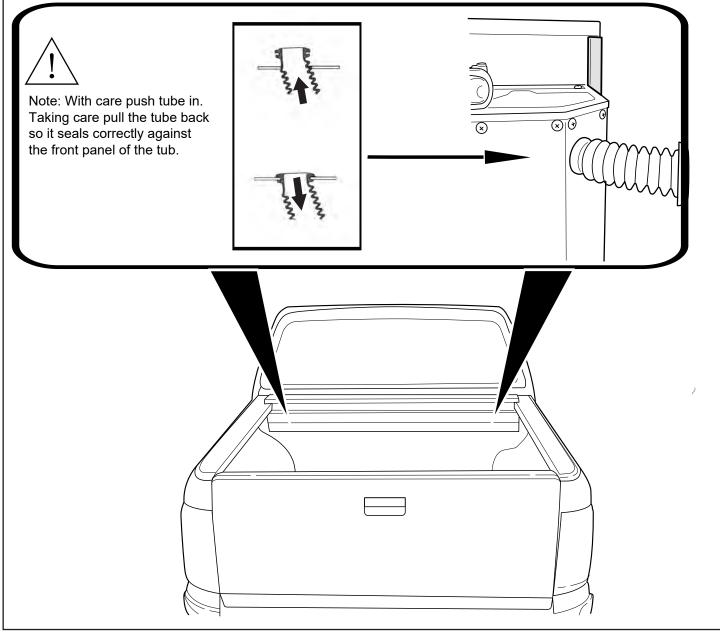

© Roll Я Cover

Fasten the M8 nut against clamp bracket.

Install front drain pipes through pre-drilled holes of the canister. (RHS/LHS)