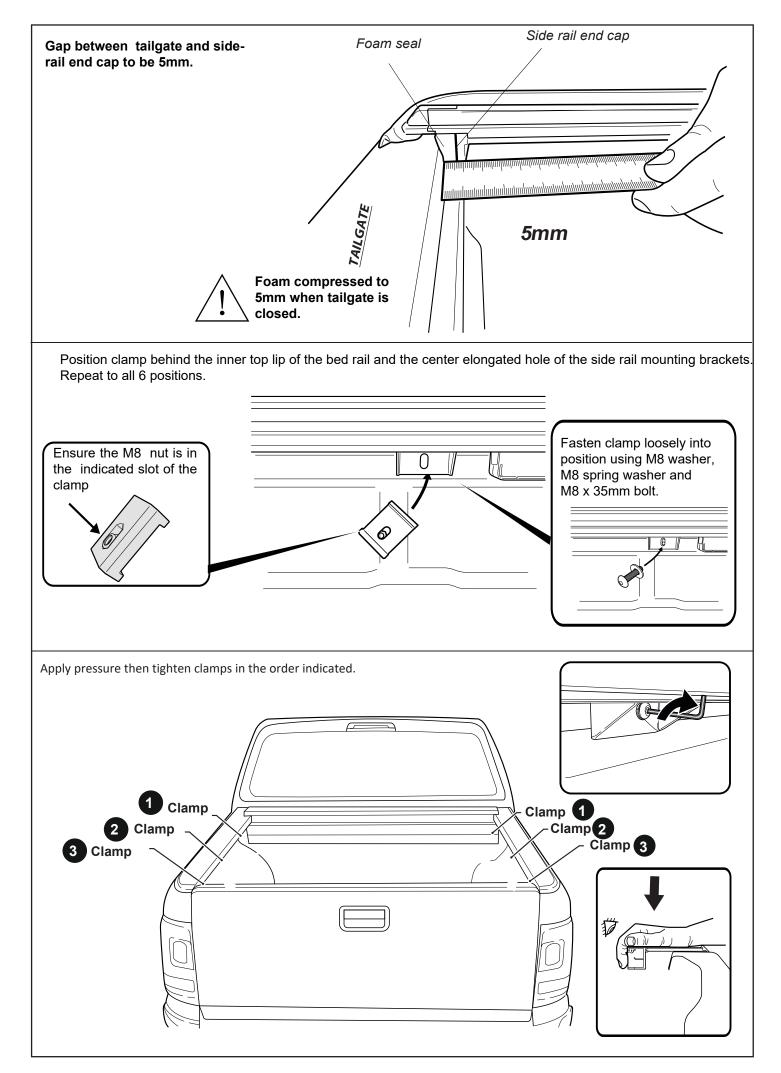

© Roll Я Cover

Fasten the M8 nut against clamp bracket.

Install front drain pipes through pre-drilled holes of the canister. (RHS/LHS)