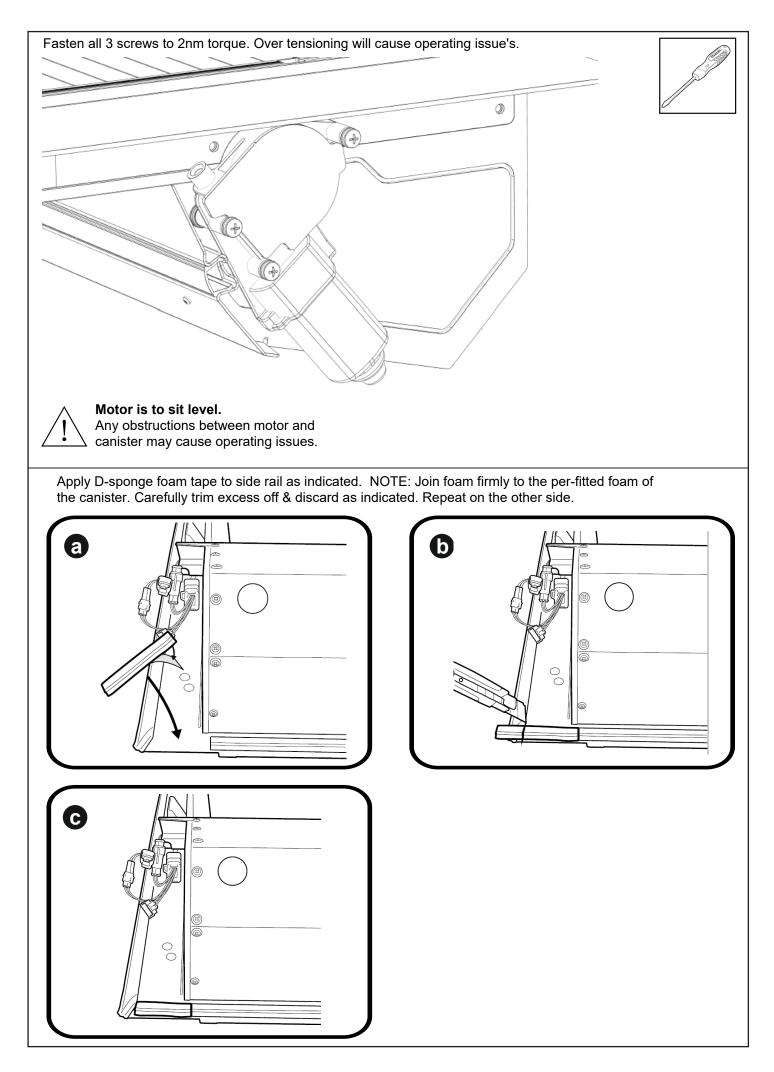

lution</li> <li>Allen Key set</li> <li>Screw driver</li> <li>Rust Inhibitor</li> <li>Trim Removal Tool</li> </ul> |
| PERSONAL PROTECTIVE EQU | JIPMENT:                                                                                                                                                                                                                                                                                                                                     | Rubber Gloves                                                                                                                      | Goggles | Hearing Protection                                                                                                                       |









© Roll Я Cover



























Fasten the M8 nut against clamp bracket.



Install front drain pipes through pre-drilled holes of the canister. (RHS/LHS)