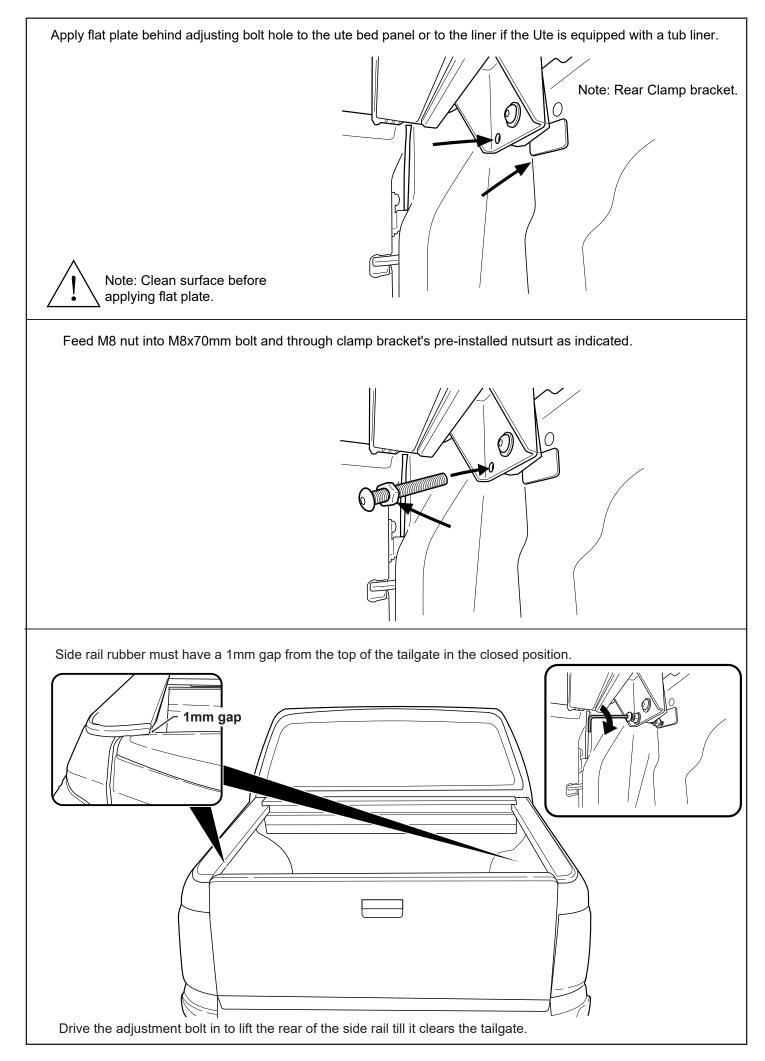

© Roll Я Cover

Fasten the M8 nut against clamp bracket.

Install front drain pipes through pre-drilled holes of the canister. (RHS/LHS)