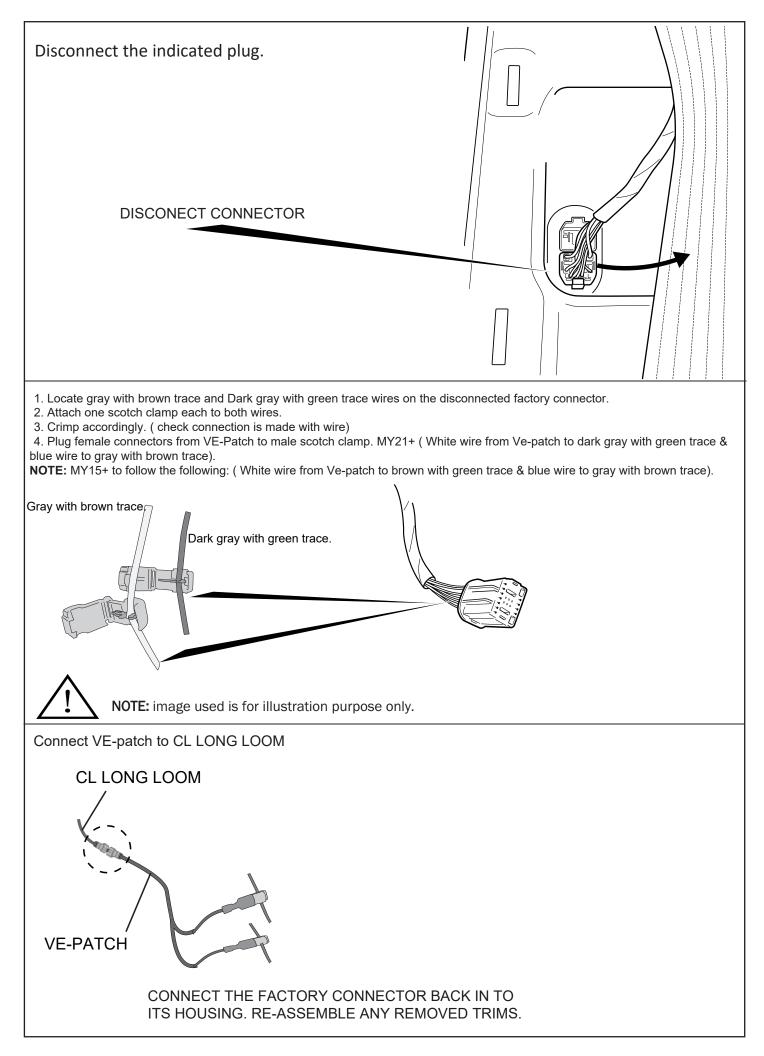

© Roll Я Cover

Fasten the M8 nut against clamp bracket.

Install front drain pipes through pre-drilled holes of the canister. (RHS/LHS)