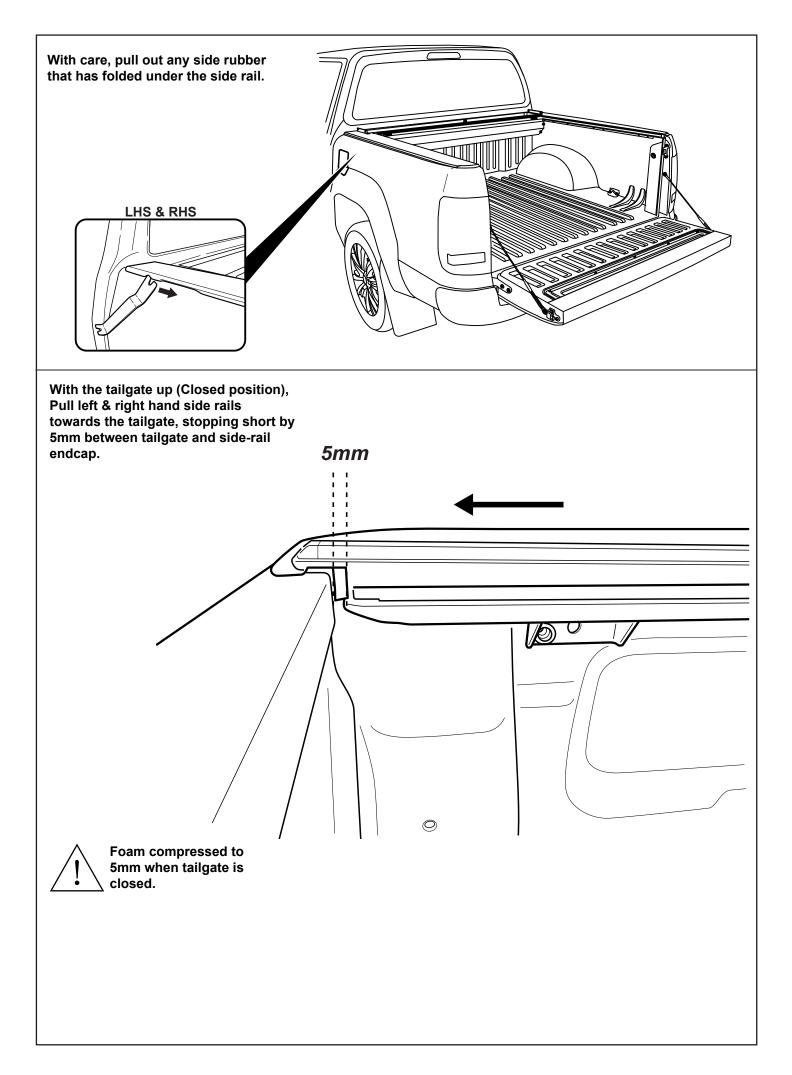

© Roll Я Cover

Fasten the M8 nut against clamp bracket.

Install front drain pipes through pre-drilled holes of the canister. (RHS/LHS)