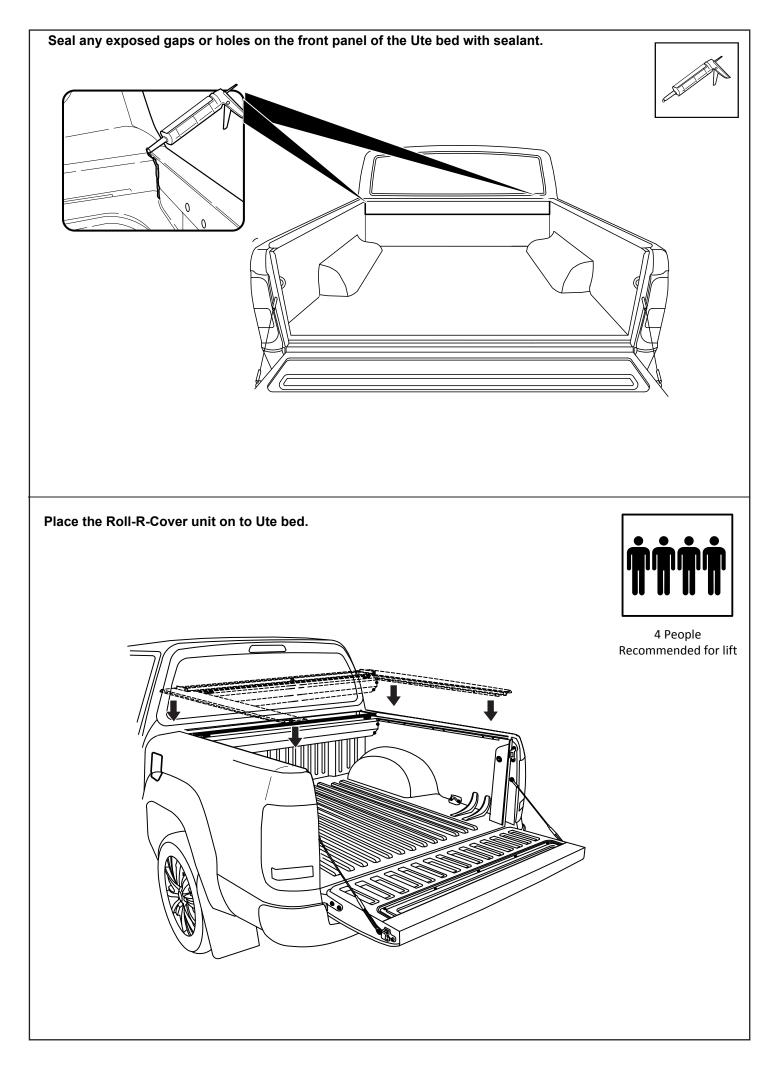

© Roll Я Cover

Fasten the M8 nut against clamp bracket.

Install front drain pipes through pre-drilled holes of the canister. (RHS/LHS)