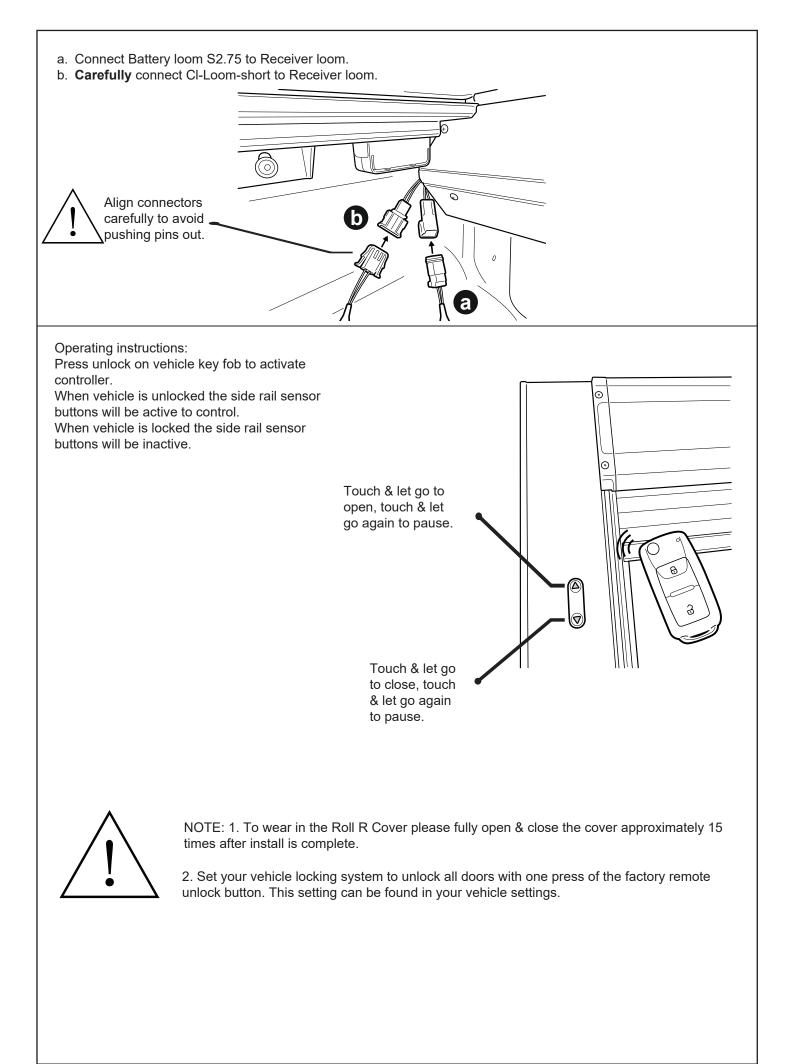

© Roll Я Cover

Fasten the M8 nut against clamp bracket.

Install front drain pipes through pre-drilled holes of the canister. (RHS/LHS)