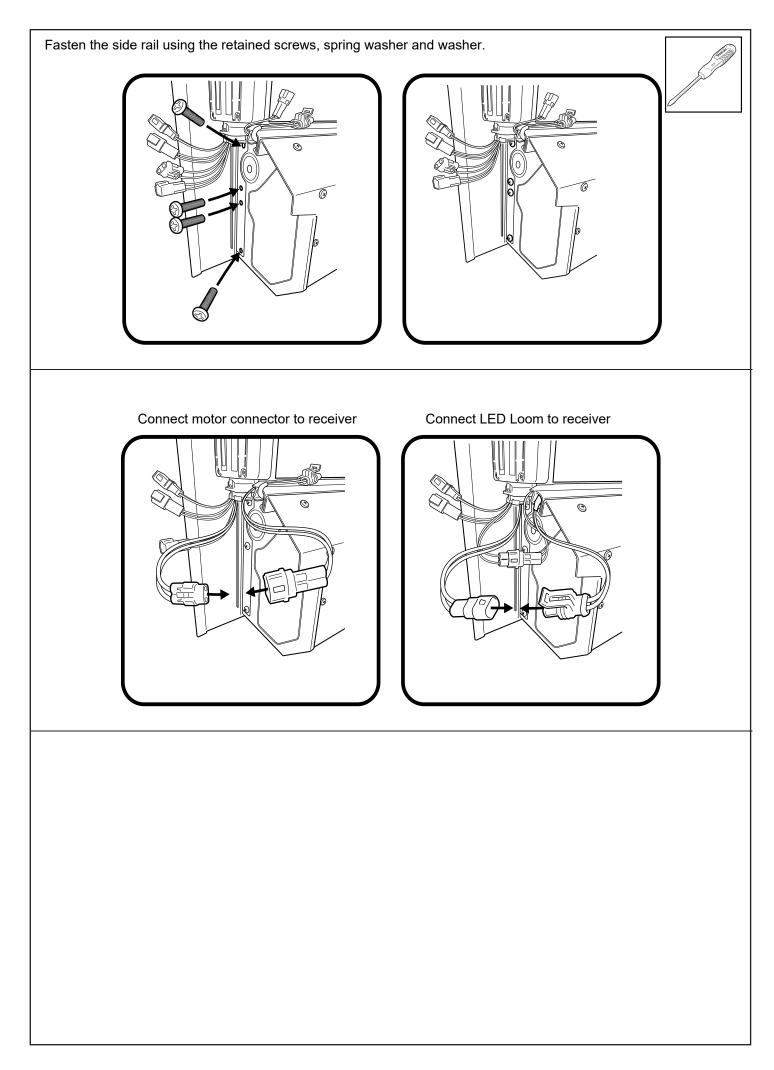

ter solution</li> <li>Allen Key set</li> <li>Screw driver</li> <li>Rust Inhibitor</li> <li>Trim Removal Tool</li> </ul> |
| PERSONAL PROTECTIVE EQU | JIPMENT:                                                                                                                                                                                                                                                                                                                                     | Rubber Gloves                                                                                                                      | Goggles | Hearing Protection                                                                                                                       |









© Roll Я Cover



























Fasten the M8 nut against clamp bracket.



Install front drain pipes through pre-drilled holes of the canister. (RHS/LHS)