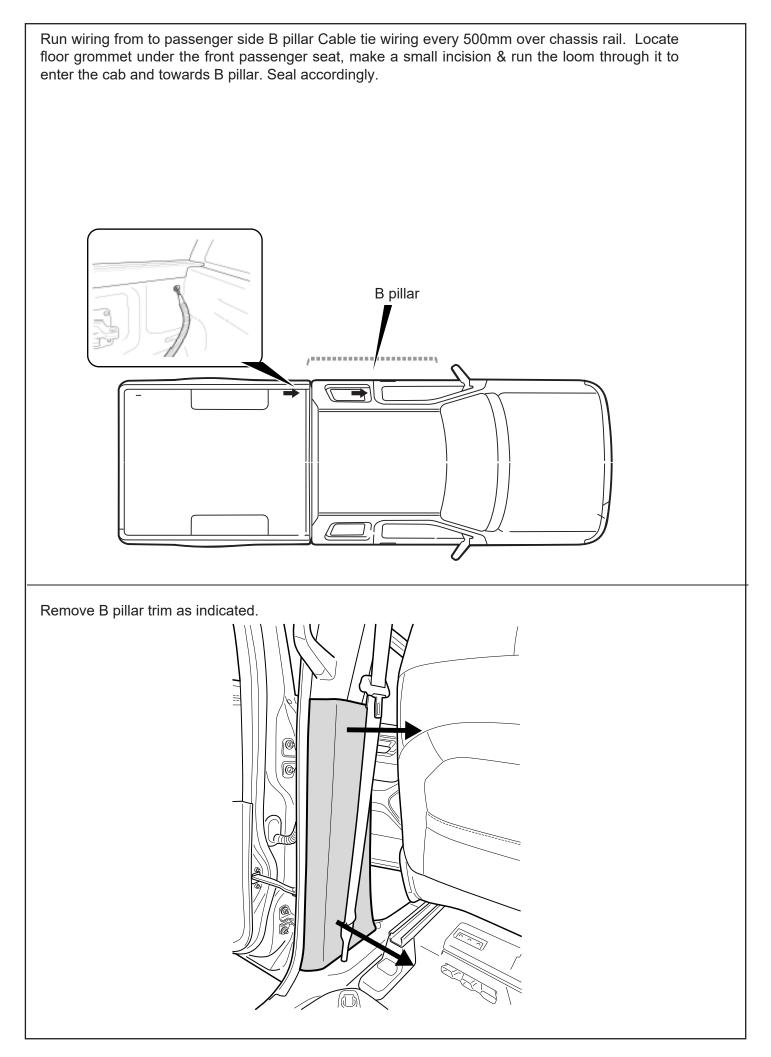

© Roll Я Cover

Fasten the M8 nut against clamp bracket.

Install front drain pipes through pre-drilled holes of the canister. (RHS/LHS)