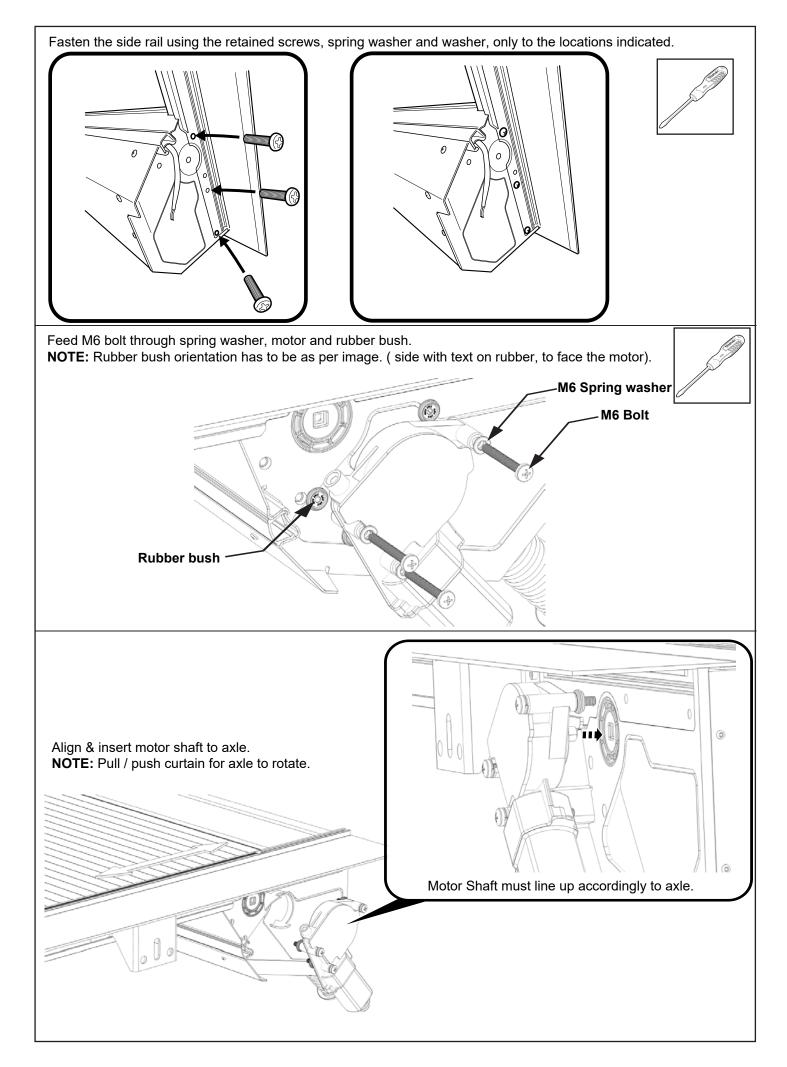

solution</li> <li>Allen Key set</li> <li>Screw driver</li> <li>Rust Inhibitor</li> <li>Trim Removal Tool</li> </ul> |
| PERSONAL PROTECTIVE EQU | JIPMENT:                                                                                                                                                                                                                                                                                                                                     | Rubber Gloves                                                                                                                      | Goggles | Hearing Protection                                                                                                                       |









© Roll Я Cover



























Fasten the M8 nut against clamp bracket.



Install front drain pipes through pre-drilled holes of the canister. (RHS/LHS)