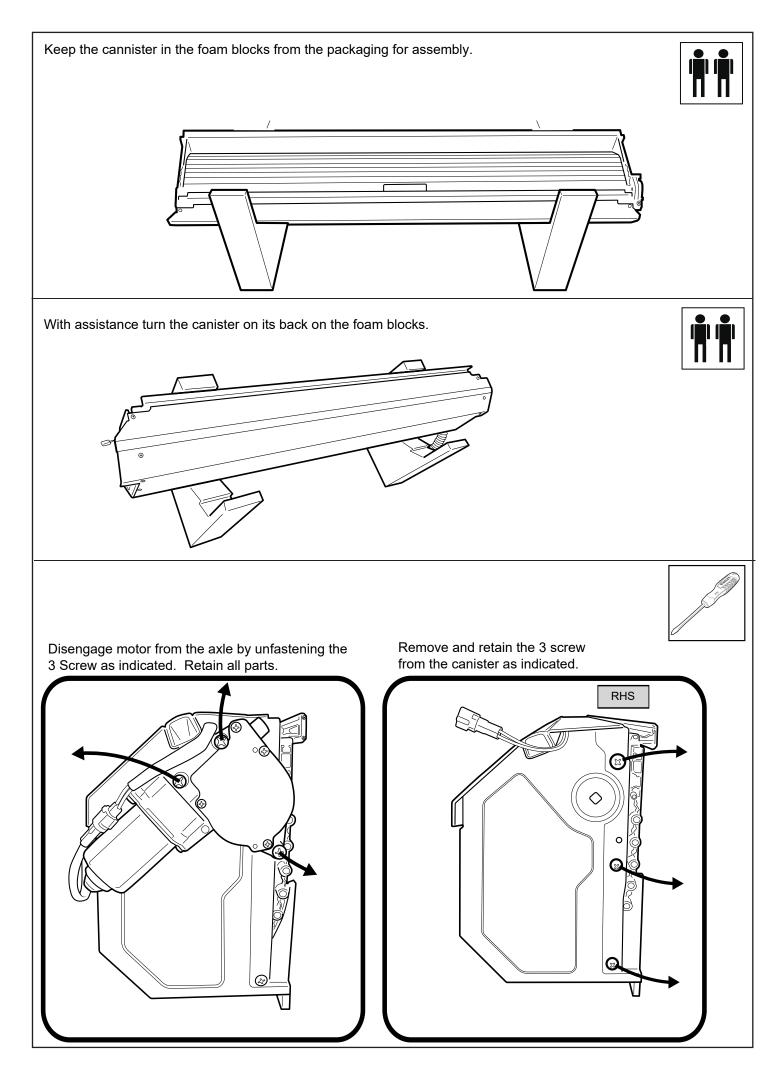

© Roll Я Cover

Fasten the M8 nut against clamp bracket.

Install front drain pipes through pre-drilled holes of the canister. (RHS/LHS)