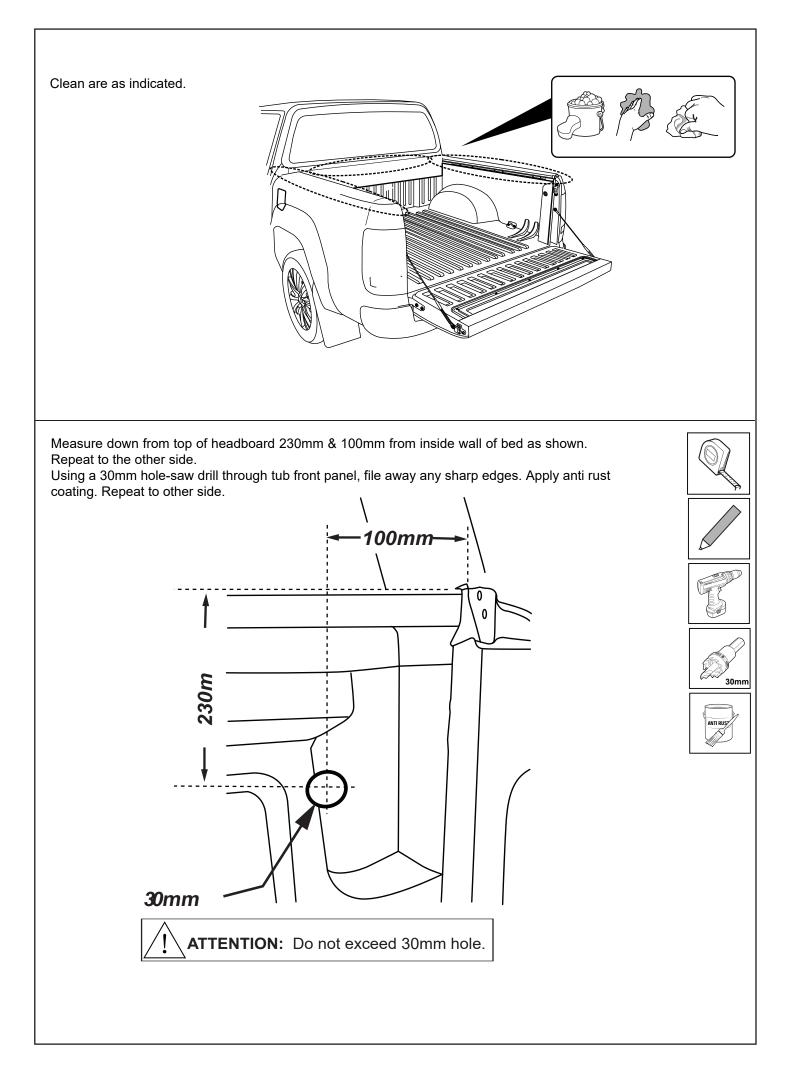

## FORD F150 MY15+ & MY21+ SHORT BED 5'7"

**INSTALLATION TIME:** 1 hours and 45 minutes (Approximately)

| IMPORTANT               | <ul> <li>Do not stand/sit or rest heavy objects on Roll R Cover</li> <li>Humans or animals are not to be under the closed cover at any given time</li> <li>Tonneau Cover is not dust or water tight</li> <li>If contact with volatile chemicals occur, clean Cover with mild detergent and water solution</li> </ul>                         |                                                                                                                                    |         |                                                                                                                                          |
|-------------------------|----------------------------------------------------------------------------------------------------------------------------------------------------------------------------------------------------------------------------------------------------------------------------------------------------------------------------------------------|------------------------------------------------------------------------------------------------------------------------------------|---------|------------------------------------------------------------------------------------------------------------------------------------------|
| Care Instructions       | <ul> <li>Read Instructions fully before commencing installation.</li> <li>Clean Cover with a mild detergent and water solution</li> <li>Do not use abrasive cleaners or solvents</li> <li>Refer to manufactures instructions applicable to power drill.</li> <li>Protect Tub floor against scratches during installation process.</li> </ul> |                                                                                                                                    |         |                                                                                                                                          |
| Maintenance             | Refer to Maintenance instructions.                                                                                                                                                                                                                                                                                                           |                                                                                                                                    |         |                                                                                                                                          |
| Tools Required          | <ul> <li>Pen / Marker</li> <li>Centre Punch</li> <li>Drill &amp; Drill bits</li> <li>Caulking Gun</li> <li>Silicon - Non Acetic</li> </ul>                                                                                                                                                                                                   | <ul> <li>Scissors &amp; Knife</li> <li>Spanner &amp; Socket</li> <li>Tape measure</li> <li>Holesaw</li> <li>Filing tool</li> </ul> |         | <ul> <li>Soapy water solution</li> <li>Allen Key set</li> <li>Screw driver</li> <li>Rust Inhibitor</li> <li>Trim Removal Tool</li> </ul> |
| PERSONAL PROTECTIVE EQU | JIPMENT:                                                                                                                                                                                                                                                                                                                                     | Rubber Gloves                                                                                                                      | Goggles | Hearing Protection                                                                                                                       |