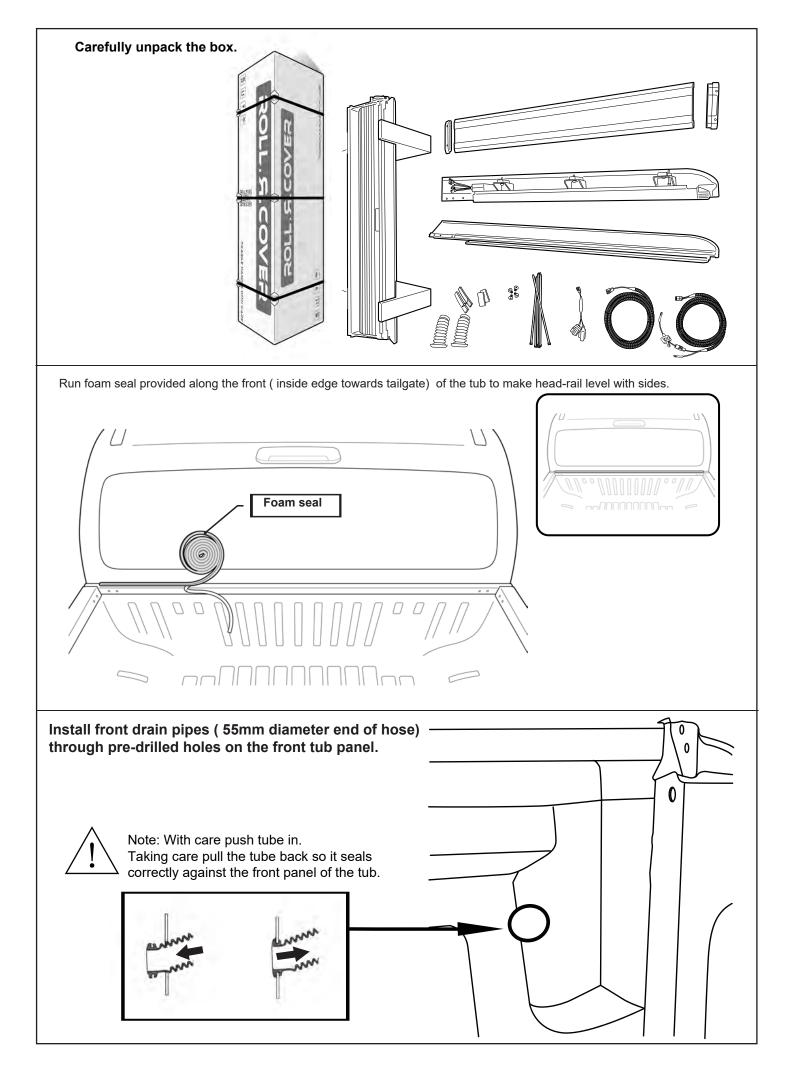

© Roll Я Cover

Fasten the M8 nut against clamp bracket.

Install front drain pipes through pre-drilled holes of the canister. (RHS/LHS)