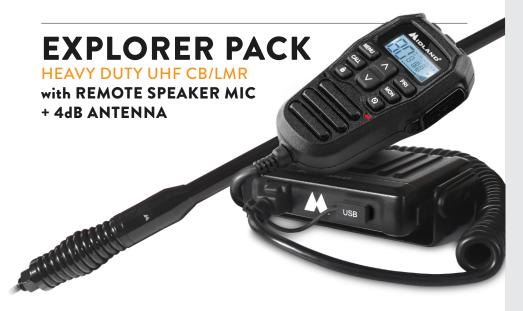

- Speaker: Dual (Base & Microphone)

- USB Charging Port: Yes

- Typical Range: 18km Line of Sight

- Slide-In Mounting Cradle: Yes

- Dimensions: (excl bracket) 110H x 120W x 25D mm

## Antenna:

- 4dB

- 60cm Mast

- Commercial Grade LMR 240 Low Loss Coax 5m

\*5 year standard warranty.

To claim bonus 2 year warranty visit www.midlandaustralia.com.au to register your product.

Due to improvements in technology and design, specifications are subject to change without notice. Made in China