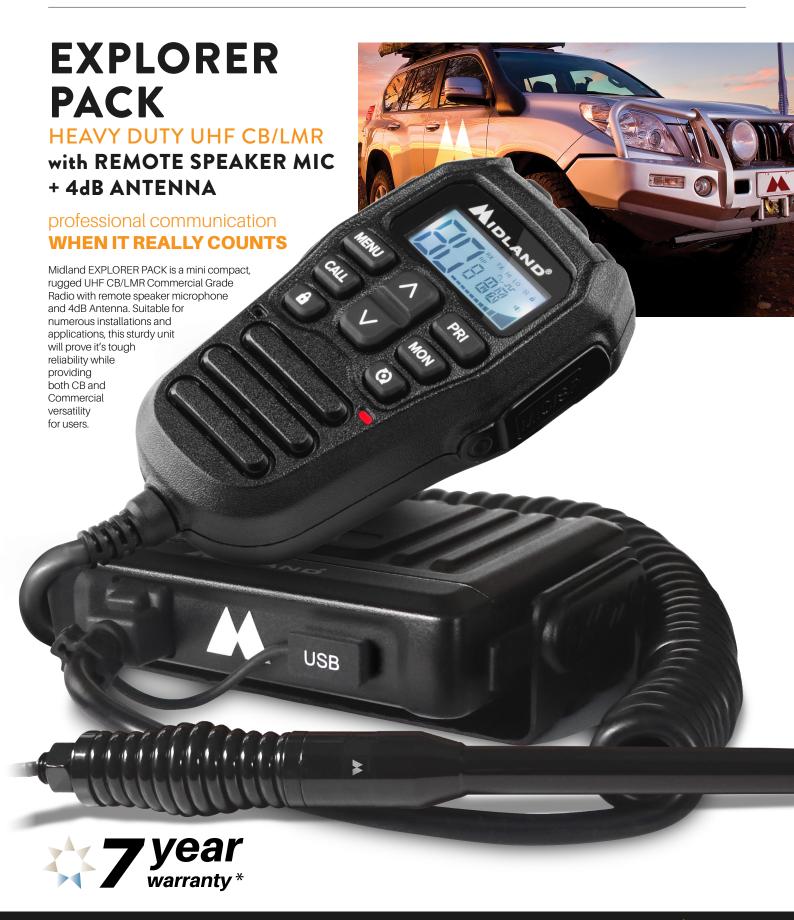

# **SPECIFICATIONS:**

- Output Power: 5 Watts (CB), 15 Watt (LMR)

- CB Channels: 2 Banks: 80(CB), 19 (LMR - Dealer Programmable)

- CB Frequency Range: 476.425 ~ 477.4125MHz

- LMR Frequency Range: 450 ~ 520MHz

- Channel Width: 12.5kHz (Narrowband + Wideband))

- Power Source (Nominal): 13.8V

- Max Absorption Current in TX: 1.3A (5W), <3.2A (15W)
- Operation Mode: Simplex & Duplex

- Audio Output Power: 4 Watt (Base & Microphone)

- Digital Coded Squelch (DCS):
- Interference Eliminator (CTCSS):
- Duplex Capability:
- Channel Memory Scan:
- Scan/Priority Scan:
- Yes
- Yes

- Backlit LCD Display: Yes, 7 Colour (Selectable)

External Speaker Jack: Yes
TX/RX Indicator: Yes
Scanning Receive Functions: Yes
Key Lock: Yes
Key Beep On/Off: Yes
Auto Squelch: Yes

- Speaker: Dual (Base & Microphone)

- USB Charging Port: Yes

- Typical Range: 18km Line of Sight

- Slide-In Mounting Cradle: Yes

- Dimensions: (excl bracket) 110H x 120W x 25D mm

## Antenna:

- 4dB

- 60cm Mast

- Commercial Grade LMR 240 Low Loss Coax 5m

\*5 year standard warranty.

To claim bonus 2 year warranty visit www.midlandaustralia.com.au to register your product.

Due to improvements in technology and design, specifications are subject to change without notice. Made in China