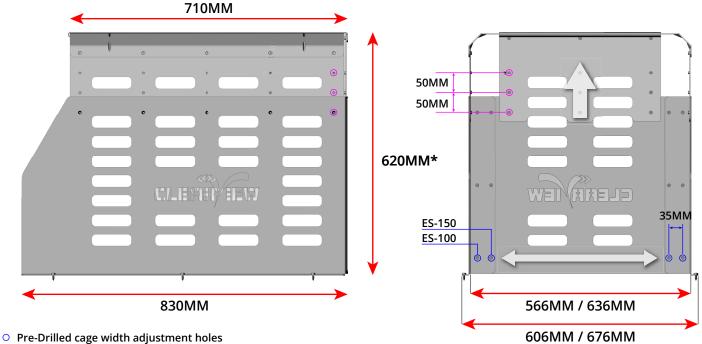

• Pre-Drilled cage height adjustment holes

\* Fridge Cage maximum height is 620MM. The height is adjustable in 50MM increments with the 3 pre-drilled height adjustment holes on the side and back adjustment panels. Fridge Cage maximum external width is 676MM (ES-150) including securing lip.