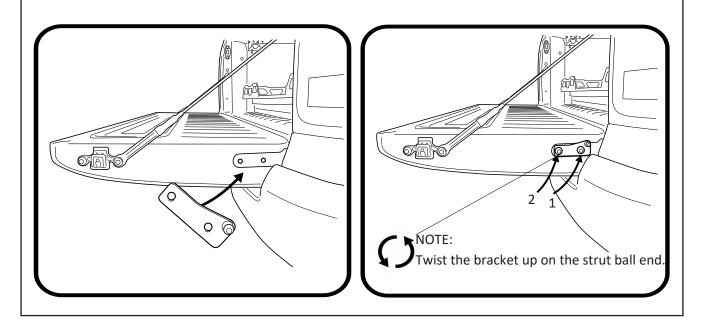

## — STEP 5 — \_\_\_\_\_

Place bracket TA-10RH over the tailgate hinge and fasten with retained factory bolt to location 1. Use part number 47 M8 bolt provided in the kit.

#### — STEP 6 —

Fit dampening strut, part number KSD cylinder end to the Shoulder of (TA-15) followed by strut locking bolt (TA-16). **NOTE**: TA-16 Should be tighten to 2nm torque, Do not use power tools for this step.