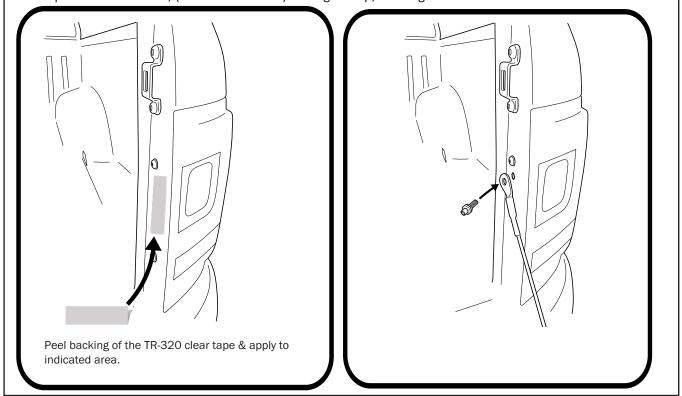

### — STEP 3 — \_\_\_\_\_

- 1. Apply clear protection tape (TR-320) as indicated.
- 2. Feed part number TA-15, (M8 shoulder bolt) through strap, Now tighten.