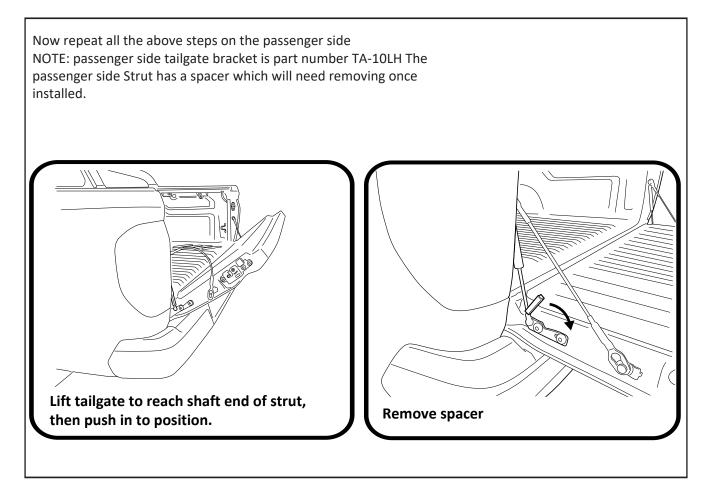

| 2        |
|             |                             |          |
|             | OTHER                       |          |
| TR-320      | Clear protection tape       | 2        |





#### 



### — STEP 3 — \_\_\_\_\_

- 1. Apply clear protection tape (TR-320) as indicated.
- 2. Feed part number TA-15, (M8 shoulder bolt) through strap, Now tighten.



#### -STEP4-



## — STEP 5 — \_\_\_\_\_

Place bracket TA-10RH over the tailgate hinge and fasten with retained factory bolt to location 1. Use part number 47 M8 bolt provided in the kit.



#### — STEP 6 —

Fit dampening strut, part number KSD cylinder end to the Shoulder of (TA-15) followed by strut locking bolt (TA-16). **NOTE**: TA-16 Should be tighten to 2nm torque, Do not use power tools for this step.





#### -STEP 8-



## - FITTING COMPLETE ------