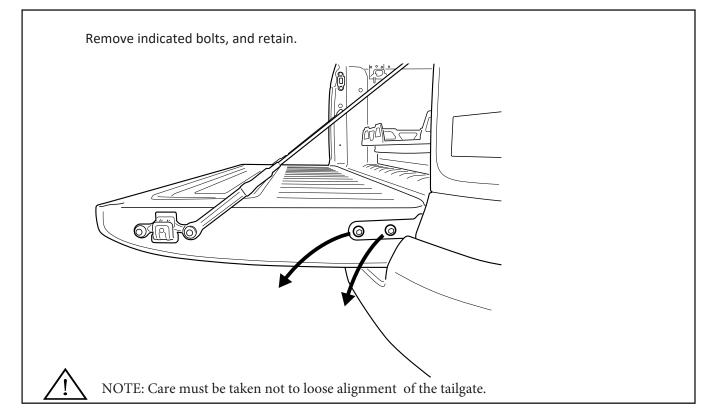

ailgate mount R/H          | 1        |
| TA-10LH     | Tailgate mount L/H          | 1        |
| TA-15       | M8 Shoulder bolt- tub mount | 2        |
| TA-16       | Strut locking bolt          | 2        |
|             |                             |          |
|             |                             |          |
|             | NUTS AND BOLTS              |          |
| 47          | M8 x 25mm Bolt              | 2        |
|             |                             |          |
|             | OTHER                       |          |
| TR-320      | Clear protection tape       | 2        |





#### 



### — STEP 3 — \_\_\_\_\_

- 1. Apply clear protection tape (TR-320) as indicated.
- 2. Feed part number TA-15, (M8 shoulder bolt) through strap, Now tighten.



#### -STEP4-



## — STEP 5 — \_\_\_\_\_

Place bracket TA-10RH over the tailgate hinge and fasten with retained factory bolt to location 1. Use part number 47 M8 bolt provided in the kit.



#### — STEP 6 —

Fit dampening strut, part number KSD cylinder end to the Shoulder of (TA-15) followed by strut locking bolt (TA-16). **NOTE**: TA-16 Should be tighten to 2nm torque, Do not use power tools for this step.





#### -STEP 8-



## - FITTING COMPLETE ------