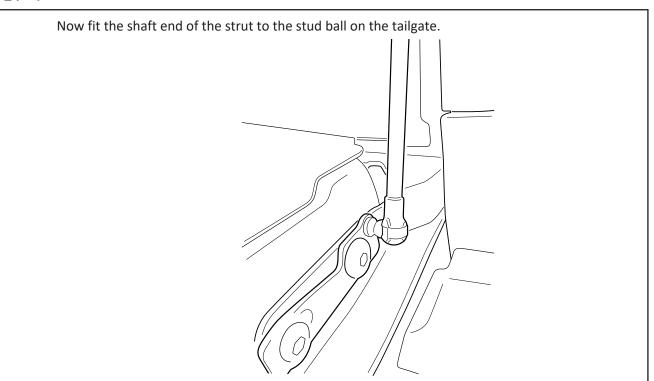

#### — STEP 6 —

Fit dampening strut, part number KSD cylinder end to the Shoulder of (TA-15) followed by strut locking bolt (TA-16). **NOTE**: TA-16 Should be tighten to 2nm torque, Do not use power tools for this step.