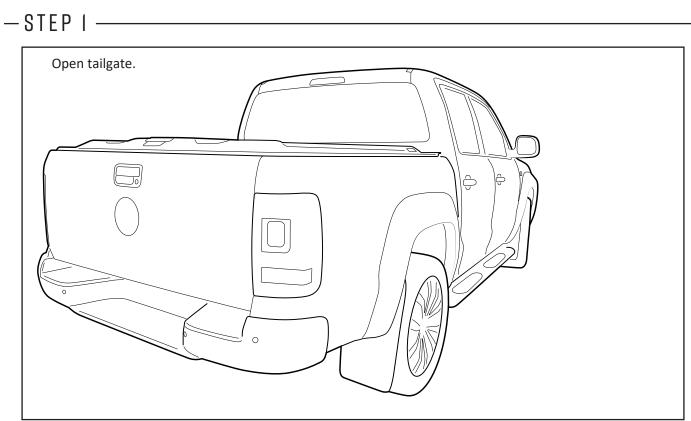

-------------|-----------------------------|----------|
| KSD-SPEC-2  | Dampener strut              | 1        |
| TRS-SPEC-2  | Traction Strut              | 1        |
| TA-10RH     | Tailgate mount R/H          | 1        |
| TA-10LH     | Tailgate mount L/H          | 1        |
| TA-15       | M8 Shoulder bolt- tub mount | 2        |
| TA-16       | Strut locking bolt          | 2        |
|             |                             |          |
|             |                             |          |
|             | NUTS AND BOLTS              |          |
| 47          | M8 x 25mm Bolt              | 2        |
|             |                             |          |
|             | OTHER                       |          |
| TR-320      | Clear protection tape       | 2        |





#### 



### — STEP 3 — \_\_\_\_\_

- 1. Apply clear protection tape (TR-320) as indicated.
- 2. Feed part number TA-15, (M8 shoulder bolt) through strap, Now tighten.



#### -STEP4-



## — STEP 5 — \_\_\_\_\_

Place bracket TA-10RH over the tailgate hinge and fasten with retained factory bolt to location 1. Use part number 47 M8 bolt provided in the kit.



#### — STEP 6 —

Fit dampening strut, part number KSD cylinder end to the Shoulder of (TA-15) followed by strut locking bolt (TA-16). **NOTE**: TA-16 Should be tighten to 2nm torque, Do not use power tools for this step.





#### -STEP 8-



## - FITTING COMPLETE ------