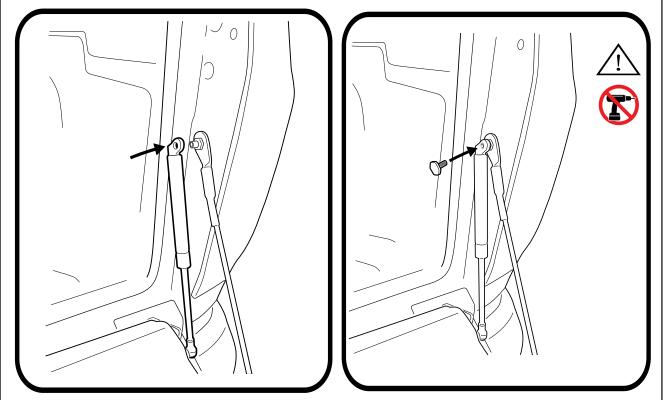

#### — STEP 6 —

Fit dampening strut, part number KSD cylinder end to the Shoulder of (TA-15) followed by strut locking bolt (TA-16). **NOTE**: TA-16 Should be tighten to 2nm torque, Do not use power tools for this step.