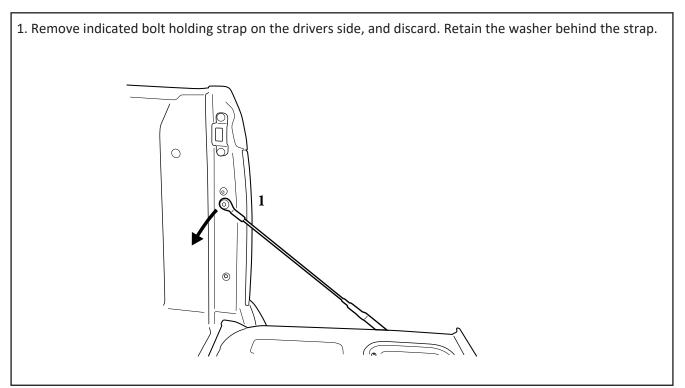

### — STEP 3 — \_\_\_\_\_

- 1. Apply clear protection tape (TR-320) as indicated.
- 2. Feed part number TA-15, (M8 shoulder bolt) through strap, Now tighten.