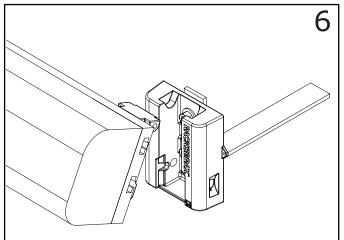

Bodies to be located parallel to each other.

Secure Hitch Holder to chosen accessory using M6 (20mm) or M8 (20mm) fasteners supplied.