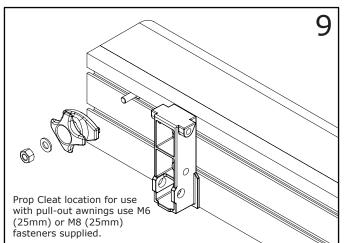

WARNING (Read in conjunction with "SAFETY WARNINGS")

- 1) Bolt torque settings: M6 = 5Nm (4 ft.lb), M8 = 6Nm (5 ft.lb)
- 2) Do not use nylon-insert lock nuts more than once

## DO NOT USE DRILL TO TORQUE BOLTS 3)

- 4) Maximum load per single Hitch is 20kg (44lb)
- 5) Pitched awnings connected to a RacksBrax Hitch, should be pitched in accordance with the manufacturer's instructions **but in any case, with guy** ropes, or other awning reastraint mechanisms designed to secure an awning during windy conditions. Wind damage is not covered under the Warranty.