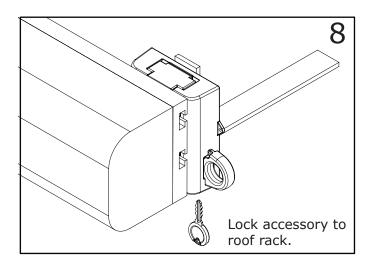

WARNING (Read in conjunction with "SAFETY WARNINGS")

- 1) Bolt torque settings: M6 = 5Nm (4 ft.lb), M8 = 6Nm (5 ft.lb)
- 2) Do not use nylon-insert lock nuts more than once

## DO NOT USE DRILL TO TORQUE BOLTS 3)

- 4) Maximum load per single Hitch is 20kg (44lb)
- 5) Pitched awnings connected to a RacksBrax Hitch, should be pitched in accordance with the manufacturer's instructions **but in any case, with guy** ropes, or other awning reastraint mechanisms designed to secure an awning during windy conditions. Wind damage is not covered under the Warranty.