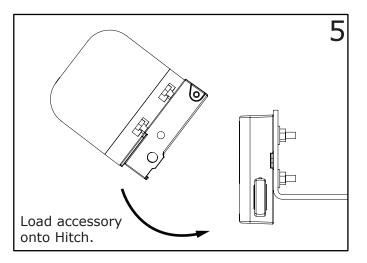

1                                               | 1                                     |

WARNING (Read in conjunction with "SAFETY WARNINGS")

- 1) Bolt torque settings: M6 = 5Nm (4 ft.lb), M8 = 6Nm (5 ft.lb)
- 2) Do not use nylon-insert lock nuts more than once

## DO NOT USE DRILL TO TORQUE BOLTS 3)

- 4) Maximum load per single Hitch is 20kg (44lb)
- 5) Pitched awnings connected to a RacksBrax Hitch, should be pitched in accordance with the manufacturer's instructions **but in any case, with guy** ropes, or other awning reastraint mechanisms designed to secure an awning during windy conditions. Wind damage is not covered under the Warranty.





Bodies to be located parallel to each other.

Secure Hitch Holder to chosen accessory using M6 (20mm) or M8 (20mm) fasteners supplied.