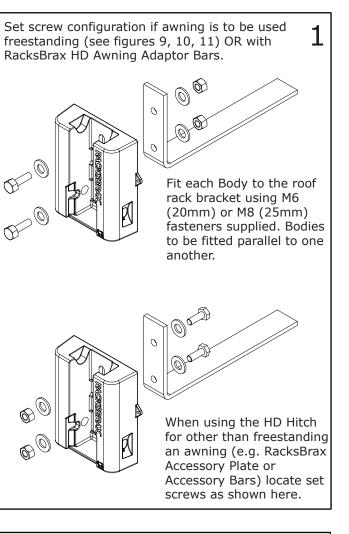

Bodies to be located parallel to each other.

Secure Hitch Holder to chosen accessory using M6 (20mm) or M8 (20mm) fasteners supplied.