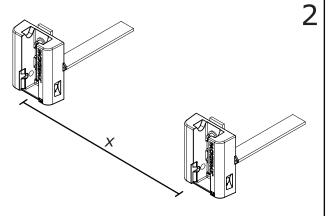

Bodies to be located parallel to each other.

Secure Hitch Holder to chosen accessory using M6 (20mm) or M8 (20mm) fasteners supplied.