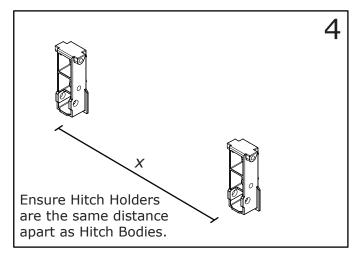

Bodies to be located parallel to each other.

Secure Hitch Holder to chosen accessory using M6 (20mm) or M8 (20mm) fasteners supplied.