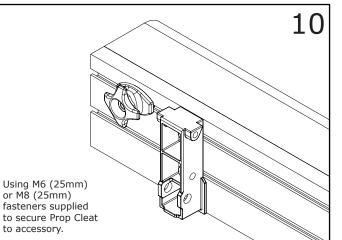

Bodies to be located parallel to each other.

Secure Hitch Holder to chosen accessory using M6 (20mm) or M8 (20mm) fasteners supplied.