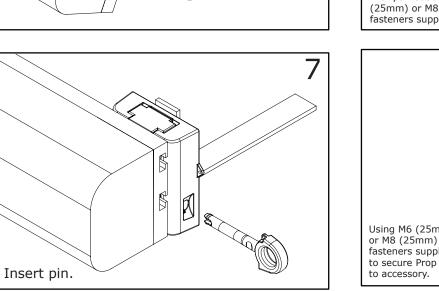

Bodies to be located parallel to each other.

Secure Hitch Holder to chosen accessory using M6 (20mm) or M8 (20mm) fasteners supplied.