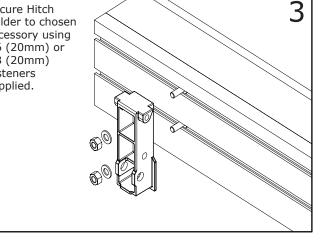

Bodies to be located parallel to each other.

Secure Hitch Holder to chosen accessory using M6 (20mm) or M8 (20mm) fasteners supplied.