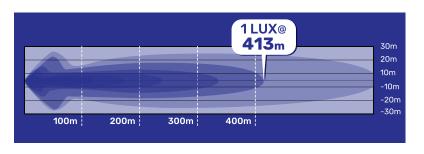

| Raw Lumens                               | 6120Lm                      |
|------------------------------------------|-----------------------------|
| Effective Lumens                         | 5890Lm                      |
| Beam Distance                            | 413m @ 1lux                 |
| Beam Width                               | 50m @ 1lux                  |
| Colour<br>Temperature                    | 5700K ±5%                   |
| Colour Rendering Index (CRI)             | 70                          |
| Height                                   | 41                          |
| Depth                                    | 63.5                        |
| Width                                    | 522                         |
| Weight                                   | 1460g ±10%                  |
| Cable                                    | 0.5m                        |
| Housing                                  | Pressure die-cast aluminium |
| Lens Material                            | Hard coated polycarbonate   |
| Lens Protector                           | Black ABS                   |
| Bracket                                  | Nylon + 30% Glass-Filled    |
| Input Voltage                            | 9-33V DC                    |
| Current Raw<br>(@13.5V/@28V)<br>Per Lamp | 4.4/2.2                     |