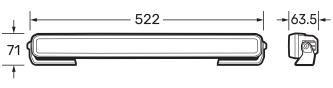

| Raw Lumens                               | 6120Lm                      |
|------------------------------------------|-----------------------------|
| Effective Lumens                         | 5890Lm                      |
| Beam Distance                            | 413m @ 1lux                 |
| Beam Width                               | 50m @ 1lux                  |
| Colour<br>Temperature                    | 5700K ±5%                   |
| Colour Rendering Index (CRI)             | 70                          |
| Height                                   | 41                          |
| Depth                                    | 63.5                        |
| Width                                    | 522                         |
| Weight                                   | 1460g ±10%                  |
| Cable                                    | 0.5m                        |
| Housing                                  | Pressure die-cast aluminium |
| Lens Material                            | Hard coated polycarbonate   |
| Lens Protector                           | Black ABS                   |
| Bracket                                  | Nylon + 30% Glass-Filled    |
| Input Voltage                            | 9-33V DC                    |
| Current Raw<br>(@13.5V/@28V)<br>Per Lamp | 4.4/2.2                     |