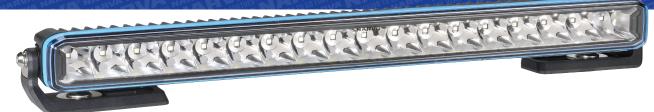

## SPECIFICATIONS EX2 20" SINGLE ROW LED LIGHT BAR 72838

## **DESCRIPTION**

EX2's hybrid beam provides outstanding width and distance, without dark spots or hot spots, ensuring exceptional clarity in the dark. Revolutionary internal switching (patent pending) means no harness is required. A relay will be required for negatively switched vehicles. Making for the easiest wiring on the market and eliminating the need to wire these components through the firewall. Check local laws for your state. EX2's are built to last; sealed to IP68 & IP69K, with hard-coated polycarbonate lens, composite mounting brackets, stainless steel mounting hardware and a 7 year warranty.