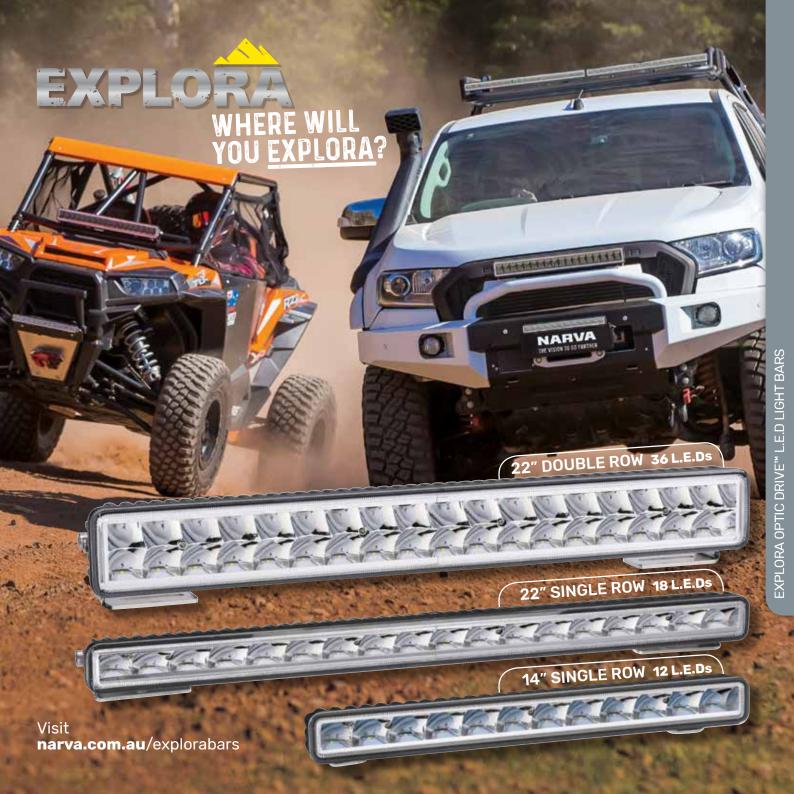

## SUPERIOR CONSTRUCTION

- One piece die cast aluminium housing designed without end caps provides optimum sealing and heat dissipation
- · Virtually unbreakable hard coated polycarbonate lens
- Stainless steel brackets and mounting hardware (SUS 304)
- Fully sealed and submersible (IP68 & IP69K)
- · Integrated Genuine Nitto Breather Vent
- Pre-wired weatherproof DT connector