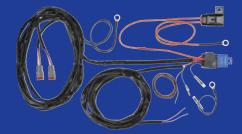

#### WIRING HARNESS PART NO. 74401

- Contains everything required for an easy and professional connection
- Ensure light bars perform to their maximum capacity

14" SINGLE ROW L.E.D LIGHT BAR