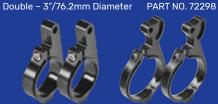

### **BULL BAR TUBE MOUNT BRACKETS**

- Available in 3 sizes for single row or double row light bars
- Allows fitment onto most tubular style nudge bars and bull bars

Single – 2"/50.8mm Diameter Single – 2.5"/63.5mm Diameter Single – 3"/76.2mm Diameter Double – 2"/50.8mm Diameter Double – 2.5"/63.5mm Diameter Double – 2.5"/63.5mm Diameter PART NO. 72297