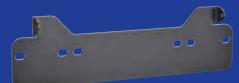

# **350MM LICENSE PLATE BRACKET** PART NO. 72292

- Allows fitment of 14" light bar without requiring a nudge bar or bull bar
- · No drill holes required
- Lightweight aluminium
- Durable powder coated finish
- Suits standard Australian, New Zealand & European licence plates