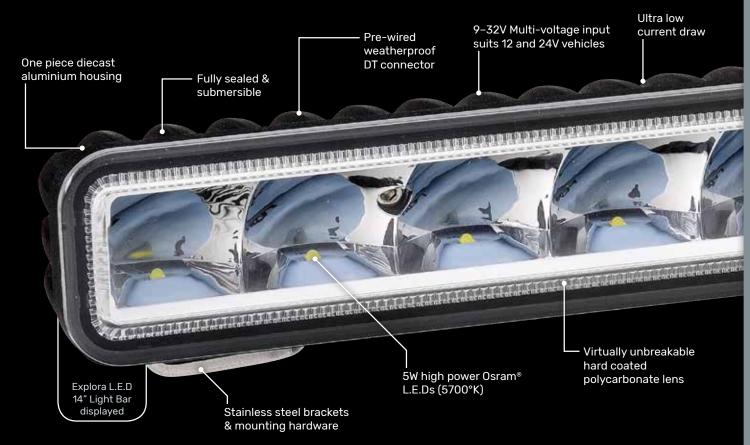

## SUPERIOR CONSTRUCTION

- One piece die cast aluminium housing designed without end caps provides optimum sealing and heat dissipation
- · Virtually unbreakable hard coated polycarbonate lens
- Stainless steel brackets and mounting hardware (SUS 304)
- Fully sealed and submersible (IP68 & IP69K)
- · Integrated Genuine Nitto Breather Vent
- Pre-wired weatherproof DT connector

Stainless Steel Brackets