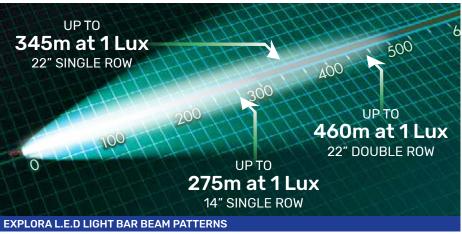

- Available in 3 sizes for single row or double row light bars
- Allows fitment onto most tubular style nudge bars and bull bars

Single – 2"/50.8mm Diameter Single – 2.5"/63.5mm Diameter Single – 3"/76.2mm Diameter Double – 2"/50.8mm Diameter Double – 2.5"/63.5mm Diameter Double – 2.5"/63.5mm Diameter PART NO. 72297



# **350MM LICENSE PLATE BRACKET** PART NO. 72292

- Allows fitment of 14" light bar without requiring a nudge bar or bull bar
- · No drill holes required
- Lightweight aluminium
- Durable powder coated finish
- Suits standard Australian, New Zealand & European licence plates



#### WIRING HARNESS PART NO. 74401

- Contains everything required for an easy and professional connection
- Ensure light bars perform to their maximum capacity





14" SINGLE ROW L.E.D LIGHT BAR