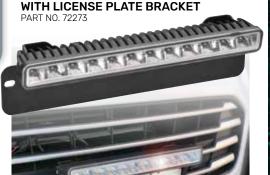

# **350MM LICENSE PLATE BRACKET** PART NO. 72292

- Allows fitment of 14" light bar without requiring a nudge bar or bull bar
- · No drill holes required
- Lightweight aluminium
- Durable powder coated finish
- Suits standard Australian, New Zealand & European licence plates