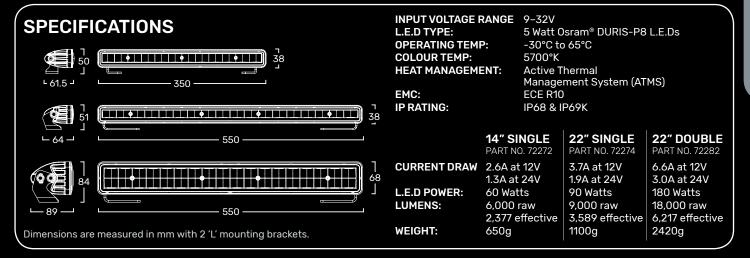

vailable in 3 sizes for single row or double row light bars
- Allows fitment onto most tubular style nudge bars and bull bars

Single – 2"/50.8mm Diameter Single – 2.5"/63.5mm Diameter Single – 3"/76.2mm Diameter Double – 2"/50.8mm Diameter Double – 2.5"/63.5mm Diameter Double – 2.5"/63.5mm Diameter PART NO. 72297



# **350MM LICENSE PLATE BRACKET** PART NO. 72292

- Allows fitment of 14" light bar without requiring a nudge bar or bull bar
- · No drill holes required
- Lightweight aluminium
- Durable powder coated finish
- Suits standard Australian, New Zealand & European licence plates



#### WIRING HARNESS PART NO. 74401

- Contains everything required for an easy and professional connection
- Ensure light bars perform to their maximum capacity





14" SINGLE ROW L.E.D LIGHT BAR