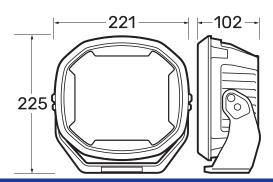

| DENTA THE VISION NARVA                   | NAMES AND THE PARTY OF THE PART |
|------------------------------------------|--------------------------------------------------------------------------------------------------------------------------------------------------------------------------------------------------------------------------------------------------------------------------------------------------------------------------------------------------------------------------------------------------------------------------------------------------------------------------------------------------------------------------------------------------------------------------------------------------------------------------------------------------------------------------------------------------------------------------------------------------------------------------------------------------------------------------------------------------------------------------------------------------------------------------------------------------------------------------------------------------------------------------------------------------------------------------------------------------------------------------------------------------------------------------------------------------------------------------------------------------------------------------------------------------------------------------------------------------------------------------------------------------------------------------------------------------------------------------------------------------------------------------------------------------------------------------------------------------------------------------------------------------------------------------------------------------------------------------------------------------------------------------------------------------------------------------------------------------------------------------------------------------------------------------------------------------------------------------------------------------------------------------------------------------------------------------------------------------------------------------------|
| Raw Lumens                               | 13600lm                                                                                                                                                                                                                                                                                                                                                                                                                                                                                                                                                                                                                                                                                                                                                                                                                                                                                                                                                                                                                                                                                                                                                                                                                                                                                                                                                                                                                                                                                                                                                                                                                                                                                                                                                                                                                                                                                                                                                                                                                                                                                                                        |
| Effective Lumens                         | 9700lm                                                                                                                                                                                                                                                                                                                                                                                                                                                                                                                                                                                                                                                                                                                                                                                                                                                                                                                                                                                                                                                                                                                                                                                                                                                                                                                                                                                                                                                                                                                                                                                                                                                                                                                                                                                                                                                                                                                                                                                                                                                                                                                         |
| Beam Distance                            | 700m @ 1lux                                                                                                                                                                                                                                                                                                                                                                                                                                                                                                                                                                                                                                                                                                                                                                                                                                                                                                                                                                                                                                                                                                                                                                                                                                                                                                                                                                                                                                                                                                                                                                                                                                                                                                                                                                                                                                                                                                                                                                                                                                                                                                                    |
| Beam Width                               | 60m @ 1lux                                                                                                                                                                                                                                                                                                                                                                                                                                                                                                                                                                                                                                                                                                                                                                                                                                                                                                                                                                                                                                                                                                                                                                                                                                                                                                                                                                                                                                                                                                                                                                                                                                                                                                                                                                                                                                                                                                                                                                                                                                                                                                                     |
| Colour<br>Temperature                    | 5700K ±5%                                                                                                                                                                                                                                                                                                                                                                                                                                                                                                                                                                                                                                                                                                                                                                                                                                                                                                                                                                                                                                                                                                                                                                                                                                                                                                                                                                                                                                                                                                                                                                                                                                                                                                                                                                                                                                                                                                                                                                                                                                                                                                                      |
| Colour Rendering Index (CRI)             | 70                                                                                                                                                                                                                                                                                                                                                                                                                                                                                                                                                                                                                                                                                                                                                                                                                                                                                                                                                                                                                                                                                                                                                                                                                                                                                                                                                                                                                                                                                                                                                                                                                                                                                                                                                                                                                                                                                                                                                                                                                                                                                                                             |
| Height                                   | 225                                                                                                                                                                                                                                                                                                                                                                                                                                                                                                                                                                                                                                                                                                                                                                                                                                                                                                                                                                                                                                                                                                                                                                                                                                                                                                                                                                                                                                                                                                                                                                                                                                                                                                                                                                                                                                                                                                                                                                                                                                                                                                                            |
| Depth                                    | 102                                                                                                                                                                                                                                                                                                                                                                                                                                                                                                                                                                                                                                                                                                                                                                                                                                                                                                                                                                                                                                                                                                                                                                                                                                                                                                                                                                                                                                                                                                                                                                                                                                                                                                                                                                                                                                                                                                                                                                                                                                                                                                                            |
| Width                                    | 221                                                                                                                                                                                                                                                                                                                                                                                                                                                                                                                                                                                                                                                                                                                                                                                                                                                                                                                                                                                                                                                                                                                                                                                                                                                                                                                                                                                                                                                                                                                                                                                                                                                                                                                                                                                                                                                                                                                                                                                                                                                                                                                            |
| Weight                                   | 2620g ±10%                                                                                                                                                                                                                                                                                                                                                                                                                                                                                                                                                                                                                                                                                                                                                                                                                                                                                                                                                                                                                                                                                                                                                                                                                                                                                                                                                                                                                                                                                                                                                                                                                                                                                                                                                                                                                                                                                                                                                                                                                                                                                                                     |
| Cable Length                             | 2.1m                                                                                                                                                                                                                                                                                                                                                                                                                                                                                                                                                                                                                                                                                                                                                                                                                                                                                                                                                                                                                                                                                                                                                                                                                                                                                                                                                                                                                                                                                                                                                                                                                                                                                                                                                                                                                                                                                                                                                                                                                                                                                                                           |
| Housing                                  | Pressure die-cast aluminium                                                                                                                                                                                                                                                                                                                                                                                                                                                                                                                                                                                                                                                                                                                                                                                                                                                                                                                                                                                                                                                                                                                                                                                                                                                                                                                                                                                                                                                                                                                                                                                                                                                                                                                                                                                                                                                                                                                                                                                                                                                                                                    |
| Lens Material                            | Hard coated polycarbonate                                                                                                                                                                                                                                                                                                                                                                                                                                                                                                                                                                                                                                                                                                                                                                                                                                                                                                                                                                                                                                                                                                                                                                                                                                                                                                                                                                                                                                                                                                                                                                                                                                                                                                                                                                                                                                                                                                                                                                                                                                                                                                      |
| Lens Protector                           | Black ABS                                                                                                                                                                                                                                                                                                                                                                                                                                                                                                                                                                                                                                                                                                                                                                                                                                                                                                                                                                                                                                                                                                                                                                                                                                                                                                                                                                                                                                                                                                                                                                                                                                                                                                                                                                                                                                                                                                                                                                                                                                                                                                                      |
| Bracket                                  | Nylon + 30% Glass-Filled                                                                                                                                                                                                                                                                                                                                                                                                                                                                                                                                                                                                                                                                                                                                                                                                                                                                                                                                                                                                                                                                                                                                                                                                                                                                                                                                                                                                                                                                                                                                                                                                                                                                                                                                                                                                                                                                                                                                                                                                                                                                                                       |
| Mounting                                 | 3 Bolt                                                                                                                                                                                                                                                                                                                                                                                                                                                                                                                                                                                                                                                                                                                                                                                                                                                                                                                                                                                                                                                                                                                                                                                                                                                                                                                                                                                                                                                                                                                                                                                                                                                                                                                                                                                                                                                                                                                                                                                                                                                                                                                         |
| Input Voltage                            | 9-33V DC                                                                                                                                                                                                                                                                                                                                                                                                                                                                                                                                                                                                                                                                                                                                                                                                                                                                                                                                                                                                                                                                                                                                                                                                                                                                                                                                                                                                                                                                                                                                                                                                                                                                                                                                                                                                                                                                                                                                                                                                                                                                                                                       |
| Current Raw<br>(@13.5V/@28V)<br>Per Lamp | 9.62/4.64                                                                                                                                                                                                                                                                                                                                                                                                                                                                                                                                                                                                                                                                                                                                                                                                                                                                                                                                                                                                                                                                                                                                                                                                                                                                                                                                                                                                                                                                                                                                                                                                                                                                                                                                                                                                                                                                                                                                                                                                                                                                                                                      |
| LED's                                    | 40                                                                                                                                                                                                                                                                                                                                                                                                                                                                                                                                                                                                                                                                                                                                                                                                                                                                                                                                                                                                                                                                                                                                                                                                                                                                                                                                                                                                                                                                                                                                                                                                                                                                                                                                                                                                                                                                                                                                                                                                                                                                                                                             |
| LED Spec                                 | 5W CREE LED                                                                                                                                                                                                                                                                                                                                                                                                                                                                                                                                                                                                                                                                                                                                                                                                                                                                                                                                                                                                                                                                                                                                                                                                                                                                                                                                                                                                                                                                                                                                                                                                                                                                                                                                                                                                                                                                                                                                                                                                                                                                                                                    |
| LED Power                                | 130                                                                                                                                                                                                                                                                                                                                                                                                                                                                                                                                                                                                                                                                                                                                                                                                                                                                                                                                                                                                                                                                                                                                                                                                                                                                                                                                                                                                                                                                                                                                                                                                                                                                                                                                                                                                                                                                                                                                                                                                                                                                                                                            |
| Protection                               | Reverse Polarity Protection, Over and Under Voltage Protection                                                                                                                                                                                                                                                                                                                                                                                                                                                                                                                                                                                                                                                                                                                                                                                                                                                                                                                                                                                                                                                                                                                                                                                                                                                                                                                                                                                                                                                                                                                                                                                                                                                                                                                                                                                                                                                                                                                                                                                                                                                                 |
| IP Rating                                | IP68 & IP69K                                                                                                                                                                                                                                                                                                                                                                                                                                                                                                                                                                                                                                                                                                                                                                                                                                                                                                                                                                                                                                                                                                                                                                                                                                                                                                                                                                                                                                                                                                                                                                                                                                                                                                                                                                                                                                                                                                                                                                                                                                                                                                                   |
| Operating<br>Temperature                 | -40 - +60°                                                                                                                                                                                                                                                                                                                                                                                                                                                                                                                                                                                                                                                                                                                                                                                                                                                                                                                                                                                                                                                                                                                                                                                                                                                                                                                                                                                                                                                                                                                                                                                                                                                                                                                                                                                                                                                                                                                                                                                                                                                                                                                     |
| ECE R10                                  | 1                                                                                                                                                                                                                                                                                                                                                                                                                                                                                                                                                                                                                                                                                                                                                                                                                                                                                                                                                                                                                                                                                                                                                                                                                                                                                                                                                                                                                                                                                                                                                                                                                                                                                                                                                                                                                                                                                                                                                                                                                                                                                                                              |
| RCM                                      | ✓                                                                                                                                                                                                                                                                                                                                                                                                                                                                                                                                                                                                                                                                                                                                                                                                                                                                                                                                                                                                                                                                                                                                                                                                                                                                                                                                                                                                                                                                                                                                                                                                                                                                                                                                                                                                                                                                                                                                                                                                                                                                                                                              |
| Warranty                                 | 7 Years                                                                                                                                                                                                                                                                                                                                                                                                                                                                                                                                                                                                                                                                                                                                                                                                                                                                                                                                                                                                                                                                                                                                                                                                                                                                                                                                                                                                                                                                                                                                                                                                                                                                                                                                                                                                                                                                                                                                                                                                                                                                                                                        |
| Wiring                                   | Red - Positive<br>Yellow - High Beam Trigger<br>Black - Negative                                                                                                                                                                                                                                                                                                                                                                                                                                                                                                                                                                                                                                                                                                                                                                                                                                                                                                                                                                                                                                                                                                                                                                                                                                                                                                                                                                                                                                                                                                                                                                                                                                                                                                                                                                                                                                                                                                                                                                                                                                                               |
| Country of Origin                        | China                                                                                                                                                                                                                                                                                                                                                                                                                                                                                                                                                                                                                                                                                                                                                                                                                                                                                                                                                                                                                                                                                                                                                                                                                                                                                                                                                                                                                                                                                                                                                                                                                                                                                                                                                                                                                                                                                                                                                                                                                                                                                                                          |
| Kit Includes                             | 2 x 9" Driving Lights 2 x Clear Lens Protectors 4 x Colour Trims (Electric Blue - fitted on lamp/Slate Grey - in box) 1 x Fused Wiring Harness 2 x EX2 White Position Light Adaptor lead (150mm Brown) Product Instructions S/S Hardware 1 x EX2 12V RGB Controller with 2m lead 2 x X Decal Sticker Sets                                                                                                                                                                                                                                                                                                                                                                                                                                                                                                                                                                                                                                                                                                                                                                                                                                                                                                                                                                                                                                                                                                                                                                                                                                                                                                                                                                                                                                                                                                                                                                                                                                                                                                                                                                                                                      |