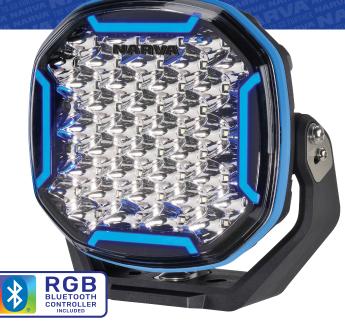

## EX2R 9" DRIVING LIGHT KIT 72184

HARNESS ERFE W

YEAR WARRANTY

EX2R's feature ADR Approved white front position lights with RGB technology, offering a choice of 48 colours.

With a hybrid beam that provides exceptional width and distance, without dark spots or hot spots, ensuring extraordinary clarity in the dark.

Revolutionary internal switching (patent-pending) means there is no need for a harness.

Sealed to IP68 & IP69K standards, equipped with hard-coated polycarbonate lenses, composite mounting brackets, stainless steel hardware, and backed by a robust 7-year warranty, the EX2R's are built for long-lasting performance.

| DENTA THE VISION NARVA                   | NAMES AND THE PARTY OF THE PART |
|------------------------------------------|--------------------------------------------------------------------------------------------------------------------------------------------------------------------------------------------------------------------------------------------------------------------------------------------------------------------------------------------------------------------------------------------------------------------------------------------------------------------------------------------------------------------------------------------------------------------------------------------------------------------------------------------------------------------------------------------------------------------------------------------------------------------------------------------------------------------------------------------------------------------------------------------------------------------------------------------------------------------------------------------------------------------------------------------------------------------------------------------------------------------------------------------------------------------------------------------------------------------------------------------------------------------------------------------------------------------------------------------------------------------------------------------------------------------------------------------------------------------------------------------------------------------------------------------------------------------------------------------------------------------------------------------------------------------------------------------------------------------------------------------------------------------------------------------------------------------------------------------------------------------------------------------------------------------------------------------------------------------------------------------------------------------------------------------------------------------------------------------------------------------------------|
| Raw Lumens                               | 13600lm                                                                                                                                                                                                                                                                                                                                                                                                                                                                                                                                                                                                                                                                                                                                                                                                                                                                                                                                                                                                                                                                                                                                                                                                                                                                                                                                                                                                                                                                                                                                                                                                                                                                                                                                                                                                                                                                                                                                                                                                                                                                                                                        |
| Effective Lumens                         | 9700lm                                                                                                                                                                                                                                                                                                                                                                                                                                                                                                                                                                                                                                                                                                                                                                                                                                                                                                                                                                                                                                                                                                                                                                                                                                                                                                                                                                                                                                                                                                                                                                                                                                                                                                                                                                                                                                                                                                                                                                                                                                                                                                                         |
| Beam Distance                            | 700m @ 1lux                                                                                                                                                                                                                                                                                                                                                                                                                                                                                                                                                                                                                                                                                                                                                                                                                                                                                                                                                                                                                                                                                                                                                                                                                                                                                                                                                                                                                                                                                                                                                                                                                                                                                                                                                                                                                                                                                                                                                                                                                                                                                                                    |
| Beam Width                               | 60m @ 1lux                                                                                                                                                                                                                                                                                                                                                                                                                                                                                                                                                                                                                                                                                                                                                                                                                                                                                                                                                                                                                                                                                                                                                                                                                                                                                                                                                                                                                                                                                                                                                                                                                                                                                                                                                                                                                                                                                                                                                                                                                                                                                                                     |
| Colour<br>Temperature                    | 5700K ±5%                                                                                                                                                                                                                                                                                                                                                                                                                                                                                                                                                                                                                                                                                                                                                                                                                                                                                                                                                                                                                                                                                                                                                                                                                                                                                                                                                                                                                                                                                                                                                                                                                                                                                                                                                                                                                                                                                                                                                                                                                                                                                                                      |
| Colour Rendering Index (CRI)             | 70                                                                                                                                                                                                                                                                                                                                                                                                                                                                                                                                                                                                                                                                                                                                                                                                                                                                                                                                                                                                                                                                                                                                                                                                                                                                                                                                                                                                                                                                                                                                                                                                                                                                                                                                                                                                                                                                                                                                                                                                                                                                                                                             |
| Height                                   | 225                                                                                                                                                                                                                                                                                                                                                                                                                                                                                                                                                                                                                                                                                                                                                                                                                                                                                                                                                                                                                                                                                                                                                                                                                                                                                                                                                                                                                                                                                                                                                                                                                                                                                                                                                                                                                                                                                                                                                                                                                                                                                                                            |
| Depth                                    | 102                                                                                                                                                                                                                                                                                                                                                                                                                                                                                                                                                                                                                                                                                                                                                                                                                                                                                                                                                                                                                                                                                                                                                                                                                                                                                                                                                                                                                                                                                                                                                                                                                                                                                                                                                                                                                                                                                                                                                                                                                                                                                                                            |
| Width                                    | 221                                                                                                                                                                                                                                                                                                                                                                                                                                                                                                                                                                                                                                                                                                                                                                                                                                                                                                                                                                                                                                                                                                                                                                                                                                                                                                                                                                                                                                                                                                                                                                                                                                                                                                                                                                                                                                                                                                                                                                                                                                                                                                                            |
| Weight                                   | 2620g ±10%                                                                                                                                                                                                                                                                                                                                                                                                                                                                                                                                                                                                                                                                                                                                                                                                                                                                                                                                                                                                                                                                                                                                                                                                                                                                                                                                                                                                                                                                                                                                                                                                                                                                                                                                                                                                                                                                                                                                                                                                                                                                                                                     |
| Cable Length                             | 2.1m                                                                                                                                                                                                                                                                                                                                                                                                                                                                                                                                                                                                                                                                                                                                                                                                                                                                                                                                                                                                                                                                                                                                                                                                                                                                                                                                                                                                                                                                                                                                                                                                                                                                                                                                                                                                                                                                                                                                                                                                                                                                                                                           |
| Housing                                  | Pressure die-cast aluminium                                                                                                                                                                                                                                                                                                                                                                                                                                                                                                                                                                                                                                                                                                                                                                                                                                                                                                                                                                                                                                                                                                                                                                                                                                                                                                                                                                                                                                                                                                                                                                                                                                                                                                                                                                                                                                                                                                                                                                                                                                                                                                    |
| Lens Material                            | Hard coated polycarbonate                                                                                                                                                                                                                                                                                                                                                                                                                                                                                                                                                                                                                                                                                                                                                                                                                                                                                                                                                                                                                                                                                                                                                                                                                                                                                                                                                                                                                                                                                                                                                                                                                                                                                                                                                                                                                                                                                                                                                                                                                                                                                                      |
| Lens Protector                           | Black ABS                                                                                                                                                                                                                                                                                                                                                                                                                                                                                                                                                                                                                                                                                                                                                                                                                                                                                                                                                                                                                                                                                                                                                                                                                                                                                                                                                                                                                                                                                                                                                                                                                                                                                                                                                                                                                                                                                                                                                                                                                                                                                                                      |
| Bracket                                  | Nylon + 30% Glass-Filled                                                                                                                                                                                                                                                                                                                                                                                                                                                                                                                                                                                                                                                                                                                                                                                                                                                                                                                                                                                                                                                                                                                                                                                                                                                                                                                                                                                                                                                                                                                                                                                                                                                                                                                                                                                                                                                                                                                                                                                                                                                                                                       |
| Mounting                                 | 3 Bolt                                                                                                                                                                                                                                                                                                                                                                                                                                                                                                                                                                                                                                                                                                                                                                                                                                                                                                                                                                                                                                                                                                                                                                                                                                                                                                                                                                                                                                                                                                                                                                                                                                                                                                                                                                                                                                                                                                                                                                                                                                                                                                                         |
| Input Voltage                            | 9-33V DC                                                                                                                                                                                                                                                                                                                                                                                                                                                                                                                                                                                                                                                                                                                                                                                                                                                                                                                                                                                                                                                                                                                                                                                                                                                                                                                                                                                                                                                                                                                                                                                                                                                                                                                                                                                                                                                                                                                                                                                                                                                                                                                       |
| Current Raw<br>(@13.5V/@28V)<br>Per Lamp | 9.62/4.64                                                                                                                                                                                                                                                                                                                                                                                                                                                                                                                                                                                                                                                                                                                                                                                                                                                                                                                                                                                                                                                                                                                                                                                                                                                                                                                                                                                                                                                                                                                                                                                                                                                                                                                                                                                                                                                                                                                                                                                                                                                                                                                      |
| LED's                                    | 40                                                                                                                                                                                                                                                                                                                                                                                                                                                                                                                                                                                                                                                                                                                                                                                                                                                                                                                                                                                                                                                                                                                                                                                                                                                                                                                                                                                                                                                                                                                                                                                                                                                                                                                                                                                                                                                                                                                                                                                                                                                                                                                             |
| LED Spec                                 | 5W CREE LED                                                                                                                                                                                                                                                                                                                                                                                                                                                                                                                                                                                                                                                                                                                                                                                                                                                                                                                                                                                                                                                                                                                                                                                                                                                                                                                                                                                                                                                                                                                                                                                                                                                                                                                                                                                                                                                                                                                                                                                                                                                                                                                    |
| LED Power                                | 130                                                                                                                                                                                                                                                                                                                                                                                                                                                                                                                                                                                                                                                                                                                                                                                                                                                                                                                                                                                                                                                                                                                                                                                                                                                                                                                                                                                                                                                                                                                                                                                                                                                                                                                                                                                                                                                                                                                                                                                                                                                                                                                            |
| Protection                               | Reverse Polarity Protection, Over and Under Voltage Protection                                                                                                                                                                                                                                                                                                                                                                                                                                                                                                                                                                                                                                                                                                                                                                                                                                                                                                                                                                                                                                                                                                                                                                                                                                                                                                                                                                                                                                                                                                                                                                                                                                                                                                                                                                                                                                                                                                                                                                                                                                                                 |
| IP Rating                                | IP68 & IP69K                                                                                                                                                                                                                                                                                                                                                                                                                                                                                                                                                                                                                                                                                                                                                                                                                                                                                                                                                                                                                                                                                                                                                                                                                                                                                                                                                                                                                                                                                                                                                                                                                                                                                                                                                                                                                                                                                                                                                                                                                                                                                                                   |
| Operating<br>Temperature                 | -40 - +60°                                                                                                                                                                                                                                                                                                                                                                                                                                                                                                                                                                                                                                                                                                                                                                                                                                                                                                                                                                                                                                                                                                                                                                                                                                                                                                                                                                                                                                                                                                                                                                                                                                                                                                                                                                                                                                                                                                                                                                                                                                                                                                                     |
| ECE R10                                  | 1                                                                                                                                                                                                                                                                                                                                                                                                                                                                                                                                                                                                                                                                                                                                                                                                                                                                                                                                                                                                                                                                                                                                                                                                                                                                                                                                                                                                                                                                                                                                                                                                                                                                                                                                                                                                                                                                                                                                                                                                                                                                                                                              |
| RCM                                      | ✓                                                                                                                                                                                                                                                                                                                                                                                                                                                                                                                                                                                                                                                                                                                                                                                                                                                                                                                                                                                                                                                                                                                                                                                                                                                                                                                                                                                                                                                                                                                                                                                                                                                                                                                                                                                                                                                                                                                                                                                                                                                                                                                              |
| Warranty                                 | 7 Years                                                                                                                                                                                                                                                                                                                                                                                                                                                                                                                                                                                                                                                                                                                                                                                                                                                                                                                                                                                                                                                                                                                                                                                                                                                                                                                                                                                                                                                                                                                                                                                                                                                                                                                                                                                                                                                                                                                                                                                                                                                                                                                        |
| Wiring                                   | Red - Positive<br>Yellow - High Beam Trigger<br>Black - Negative                                                                                                                                                                                                                                                                                                                                                                                                                                                                                                                                                                                                                                                                                                                                                                                                                                                                                                                                                                                                                                                                                                                                                                                                                                                                                                                                                                                                                                                                                                                                                                                                                                                                                                                                                                                                                                                                                                                                                                                                                                                               |
| Country of Origin                        | China                                                                                                                                                                                                                                                                                                                                                                                                                                                                                                                                                                                                                                                                                                                                                                                                                                                                                                                                                                                                                                                                                                                                                                                                                                                                                                                                                                                                                                                                                                                                                                                                                                                                                                                                                                                                                                                                                                                                                                                                                                                                                                                          |
| Kit Includes                             | 2 x 9" Driving Lights 2 x Clear Lens Protectors 4 x Colour Trims (Electric Blue - fitted on lamp/Slate Grey - in box) 1 x Fused Wiring Harness 2 x EX2 White Position Light Adaptor lead (150mm Brown) Product Instructions S/S Hardware 1 x EX2 12V RGB Controller with 2m lead 2 x X Decal Sticker Sets                                                                                                                                                                                                                                                                                                                                                                                                                                                                                                                                                                                                                                                                                                                                                                                                                                                                                                                                                                                                                                                                                                                                                                                                                                                                                                                                                                                                                                                                                                                                                                                                                                                                                                                                                                                                                      |