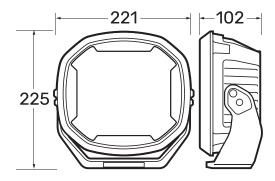

| Alle Markette Mercanic Inc. and          | THE COLUMN TO                                                                                                                                                                        |
|------------------------------------------|--------------------------------------------------------------------------------------------------------------------------------------------------------------------------------------|
| Raw Lumens                               | 13600lm                                                                                                                                                                              |
| Effective Lumens                         | 9700lm                                                                                                                                                                               |
| Beam Distance                            | 700m @ 1lux                                                                                                                                                                          |
| Beam Width                               | 60m @ 1lux                                                                                                                                                                           |
| Colour<br>Temperature                    | 5700K ±5%                                                                                                                                                                            |
| Colour Rendering Index (CRI)             | 70                                                                                                                                                                                   |
| Height                                   | 225                                                                                                                                                                                  |
| Depth                                    | 102                                                                                                                                                                                  |
| Width                                    | 221                                                                                                                                                                                  |
| Weight                                   | 2620g ±10%                                                                                                                                                                           |
| Cable Length                             | 0.5m                                                                                                                                                                                 |
| Housing                                  | Pressure die-cast aluminium                                                                                                                                                          |
| Lens Material                            | Hard coated polycarbonate                                                                                                                                                            |
| Lens Protector                           | Black ABS                                                                                                                                                                            |
| Bracket                                  | Nylon + 30% Glass-Filled                                                                                                                                                             |
| Mounting                                 | 3 Bolt                                                                                                                                                                               |
| Input Voltage                            | 9-33V DC                                                                                                                                                                             |
| Current Raw<br>(@13.5V/@28V)<br>Per Lamp | 9.62/4.64                                                                                                                                                                            |
| LED's                                    | 40                                                                                                                                                                                   |
| LED Spec                                 | 5W CREE LED                                                                                                                                                                          |
| LED Power                                | 130                                                                                                                                                                                  |
| Protection                               | Reverse Polarity Protection,<br>Over and Under Voltage Protection                                                                                                                    |
| IP Rating                                | IP68 & IP69K                                                                                                                                                                         |
| Operating<br>Temperature                 | -40 - +60°                                                                                                                                                                           |
| ECE R10                                  | 1                                                                                                                                                                                    |
| RCM                                      | 1                                                                                                                                                                                    |
| Warranty                                 | 7 Years                                                                                                                                                                              |
| Wiring                                   | Red - Positive<br>Yellow - High Beam Trigger<br>Black - Negative                                                                                                                     |
| Country of Origin                        |                                                                                                                                                                                      |
| Kit Includes                             | 2 x 9" Driving Light 2 x BLACK Lens Protectors 1 x Colour Trim fitted on lamp (Electric Blue) 1 x Colour Trim (Slate Grey) 1 x Wiring Harness Lead Product Instructions S/S Hardware |