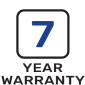

| Alle Markette Mercanic Inc. and          | THE COLUMN TO                                                                                                                                                                        |
|------------------------------------------|--------------------------------------------------------------------------------------------------------------------------------------------------------------------------------------|
| Raw Lumens                               | 13600lm                                                                                                                                                                              |
| Effective Lumens                         | 9700lm                                                                                                                                                                               |
| Beam Distance                            | 700m @ 1lux                                                                                                                                                                          |
| Beam Width                               | 60m @ 1lux                                                                                                                                                                           |
| Colour<br>Temperature                    | 5700K ±5%                                                                                                                                                                            |
| Colour Rendering Index (CRI)             | 70                                                                                                                                                                                   |
| Height                                   | 225                                                                                                                                                                                  |
| Depth                                    | 102                                                                                                                                                                                  |
| Width                                    | 221                                                                                                                                                                                  |
| Weight                                   | 2620g ±10%                                                                                                                                                                           |
| Cable Length                             | 0.5m                                                                                                                                                                                 |
| Housing                                  | Pressure die-cast aluminium                                                                                                                                                          |
| Lens Material                            | Hard coated polycarbonate                                                                                                                                                            |
| Lens Protector                           | Black ABS                                                                                                                                                                            |
| Bracket                                  | Nylon + 30% Glass-Filled                                                                                                                                                             |
| Mounting                                 | 3 Bolt                                                                                                                                                                               |
| Input Voltage                            | 9-33V DC                                                                                                                                                                             |
| Current Raw<br>(@13.5V/@28V)<br>Per Lamp | 9.62/4.64                                                                                                                                                                            |
| LED's                                    | 40                                                                                                                                                                                   |
| LED Spec                                 | 5W CREE LED                                                                                                                                                                          |
| LED Power                                | 130                                                                                                                                                                                  |
| Protection                               | Reverse Polarity Protection,<br>Over and Under Voltage Protection                                                                                                                    |
| IP Rating                                | IP68 & IP69K                                                                                                                                                                         |
| Operating<br>Temperature                 | -40 - +60°                                                                                                                                                                           |
| ECE R10                                  | 1                                                                                                                                                                                    |
| RCM                                      | 1                                                                                                                                                                                    |
| Warranty                                 | 7 Years                                                                                                                                                                              |
| Wiring                                   | Red - Positive<br>Yellow - High Beam Trigger<br>Black - Negative                                                                                                                     |
| Country of Origin                        |                                                                                                                                                                                      |
| Kit Includes                             | 2 x 9" Driving Light 2 x BLACK Lens Protectors 1 x Colour Trim fitted on lamp (Electric Blue) 1 x Colour Trim (Slate Grey) 1 x Wiring Harness Lead Product Instructions S/S Hardware |