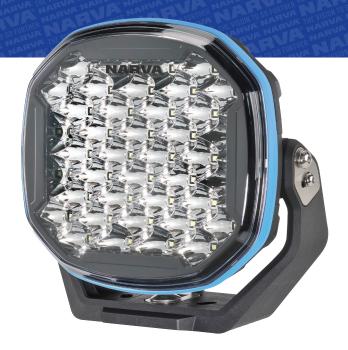

## **DESCRIPTION**

EX2's hybrid beam provides outstanding width and distance, without dark spots or hot spots, ensuring exceptional clarity in the dark.

Revolutionary internal switching (patent pending) means no harness is required.

Making for the easiest wiring on the market and eliminating the need to wire these components through the firewall.

EX2's are built to last; sealed to IP68 & IP69K, with hard-coated polycarbonate lens, composite mounting brackets, stainless steel mounting hardware and a 7 year warranty.