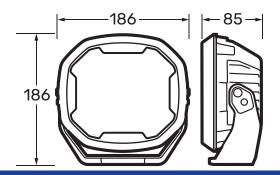

| OF FURTHER THE VISION TO GO FUNDA A      |                                                                                                                                                                                                                                                                                                           |
|------------------------------------------|-----------------------------------------------------------------------------------------------------------------------------------------------------------------------------------------------------------------------------------------------------------------------------------------------------------|
| Raw Lumens                               | 8160lm                                                                                                                                                                                                                                                                                                    |
| Effective Lumens                         | 6000lm                                                                                                                                                                                                                                                                                                    |
| Beam Distance                            | 460m @ 1lux                                                                                                                                                                                                                                                                                               |
| Beam Width                               | 45m @ 1lux                                                                                                                                                                                                                                                                                                |
| Colour                                   | 5700K ±5%                                                                                                                                                                                                                                                                                                 |
| Temperature                              |                                                                                                                                                                                                                                                                                                           |
| Colour Rendering Index (CRI)             | 70                                                                                                                                                                                                                                                                                                        |
| Height                                   | 186                                                                                                                                                                                                                                                                                                       |
| Depth                                    | 85                                                                                                                                                                                                                                                                                                        |
| Width                                    | 186                                                                                                                                                                                                                                                                                                       |
| Weight                                   | 2000g ±10%                                                                                                                                                                                                                                                                                                |
| Cable Length                             | 2.1m                                                                                                                                                                                                                                                                                                      |
| Housing                                  | Pressure die-cast aluminium                                                                                                                                                                                                                                                                               |
| Lens Material                            | Hard coated polycarbonate                                                                                                                                                                                                                                                                                 |
| Lens Protector                           | Black ABS                                                                                                                                                                                                                                                                                                 |
| Bracket                                  | Nylon + 30% Glass-Filled                                                                                                                                                                                                                                                                                  |
| Mounting                                 | 1 bolt mount                                                                                                                                                                                                                                                                                              |
| Input Voltage                            | 9-33V DC                                                                                                                                                                                                                                                                                                  |
| Current Raw<br>(@13.5V/@28V)<br>Per Lamp | 5.78/2.79                                                                                                                                                                                                                                                                                                 |
| LED's                                    | 24                                                                                                                                                                                                                                                                                                        |
| LED Spec                                 | 5W CREE LED                                                                                                                                                                                                                                                                                               |
| LED Power                                | 78                                                                                                                                                                                                                                                                                                        |
| Protection                               | Reverse Polarity Protection, Over and Under Voltage Protection                                                                                                                                                                                                                                            |
| IP Rating                                | IP68 & IP69K                                                                                                                                                                                                                                                                                              |
| Operating<br>Temperature                 | -40 - +60°                                                                                                                                                                                                                                                                                                |
| ECE R10                                  | 1                                                                                                                                                                                                                                                                                                         |
| RCM                                      | 1                                                                                                                                                                                                                                                                                                         |
| Warranty                                 | 7 Years                                                                                                                                                                                                                                                                                                   |
| Wiring                                   | Red - Positive<br>Yellow - High Beam Trigger<br>Black - Negative                                                                                                                                                                                                                                          |
| Country of Origin                        | China                                                                                                                                                                                                                                                                                                     |
| Kit Includes                             | 2 x 7" Driving Lights 2 x Clear Lens Protectors 4 x Colour Trims (Electric Blue - fitted on lamp/Slate Grey - in box) 1 x Fused Wiring Harness 2 x EX2 White Position Light Adaptor lead (150mm Brown) Product Instructions S/S Hardware 1 x EX2 12V RGB Controller with 2m lead 2 x X Decal Sticker Sets |