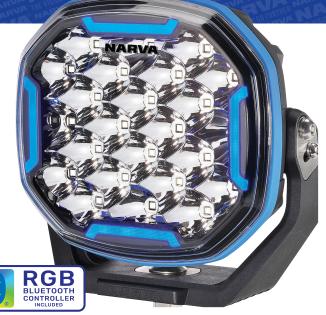

## **DESCRIPTION**

EX2R's feature ADR Approved white front position lights with RGB technology, offering a choice of 48 colours.

With a hybrid beam that provides exceptional width and distance, without dark spots or hot spots, ensuring extraordinary clarity in the dark.

Revolutionary internal switching (patent-pending) means there is no need for a harness.

Sealed to IP68 & IP69K standards, equipped with hard-coated polycarbonate lenses, composite mounting brackets, stainless steel hardware, and backed by a robust 7-year warranty, the EX2R's are built for long-lasting performance.