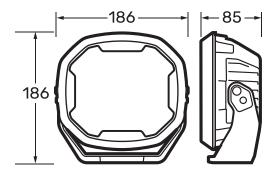

| WA THE VISION NAFVA INAFVA               | NA NARVA WER NA FOR FURTHER                                                                                                                                                          |
|------------------------------------------|--------------------------------------------------------------------------------------------------------------------------------------------------------------------------------------|
| Raw Lumens                               | 8160lm                                                                                                                                                                               |
| Effective Lumens                         | 6000lm                                                                                                                                                                               |
| Beam Distance                            | 460m @ 1lux                                                                                                                                                                          |
| Beam Width                               | 45m @ 1lux                                                                                                                                                                           |
| Colour                                   | 5700K ±5%                                                                                                                                                                            |
| Temperature                              |                                                                                                                                                                                      |
| Colour Rendering Index (CRI)             | 70                                                                                                                                                                                   |
| Height                                   | 186                                                                                                                                                                                  |
| Depth                                    | 85                                                                                                                                                                                   |
| Width                                    | 186                                                                                                                                                                                  |
| Weight                                   | 2000g ±10%                                                                                                                                                                           |
| Cable Length                             | 0.5m                                                                                                                                                                                 |
| Housing                                  | Pressure die-cast aluminium                                                                                                                                                          |
| Lens Material                            | Hard coated polycarbonate                                                                                                                                                            |
| Lens Protector                           | Black ABS                                                                                                                                                                            |
| Bracket                                  | Nylon + 30% Glass-Filled                                                                                                                                                             |
| Mounting                                 | 1 bolt mount                                                                                                                                                                         |
| Input Voltage                            | 9-33V DC                                                                                                                                                                             |
| Current Raw<br>(@13.5V/@28V)<br>Per Lamp | 5.78/2.79                                                                                                                                                                            |
| LED's                                    | 24                                                                                                                                                                                   |
| LED Spec                                 | 5W CREE LED                                                                                                                                                                          |
| LED Power                                | 78                                                                                                                                                                                   |
| Protection                               | Reverse Polarity Protection, Over and Under Voltage Protection                                                                                                                       |
| IP Rating                                | IP68 & IP69K                                                                                                                                                                         |
| Operating<br>Temperature                 | -40 - +60°                                                                                                                                                                           |
| ECE R10                                  | J                                                                                                                                                                                    |
| RCM                                      | 1                                                                                                                                                                                    |
| Warranty                                 | 7 Years                                                                                                                                                                              |
| Wiring                                   | Red - Positive<br>Yellow - High Beam Trigger<br>Black - Negative                                                                                                                     |
| Country of Origin                        |                                                                                                                                                                                      |
| Kit Includes                             | 2 x 7" Driving Light 2 x BLACK Lens Protectors 1 x Colour Trim fitted on lamp (Electric Blue) 1 x Colour Trim (Slate Grey) 1 x Wiring Harness Lead Product Instructions S/S Hardware |