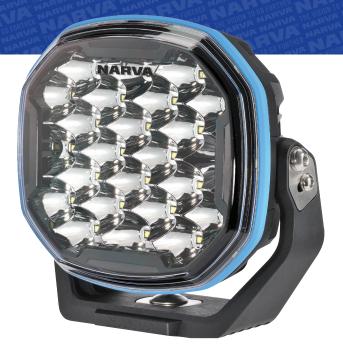

## SPECIFICATIONS EX2 7" DRIVING LIGHT 72172

**DESCRIPTION** 

EX2's hybrid beam provides outstanding width and distance, without dark spots or hot spots, ensuring exceptional clarity in the dark.

Revolutionary internal switching (patent pending) means no harness is required.

Making for the easiest wiring on the market and eliminating the need to wire these components through the firewall.

EX2's are built to last; sealed to IP68 & IP69K, with hard-coated polycarbonate lens, composite mounting brackets, stainless steel mounting hardware and a 7 year warranty.