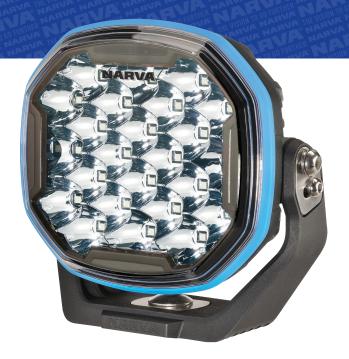

## **DESCRIPTION**

EX2's hybrid beam provides outstanding width and distance, without dark spots or hot spots, ensuring exceptional clarity in the dark.

Revolutionary internal switching (patent pending) means no harness is required.

Making for the easiest wiring on the market and eliminating the need to wire these components through the firewall.

EX2's are built to last; sealed to IP68 & IP69K, with hard-coated polycarbonate lens, composite mounting brackets, stainless steel mounting hardware and a 7 year warranty.