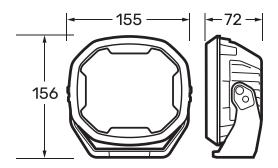

| WE WALL AND AND                          | A I A APA DE CARA I BELANDONA                                                                                                                                                        |
|------------------------------------------|--------------------------------------------------------------------------------------------------------------------------------------------------------------------------------------|
| Raw Lumens                               | 6000lm                                                                                                                                                                               |
| Effective Lumens                         | 4600lm                                                                                                                                                                               |
| Beam Distance                            | 370m @ 1lux                                                                                                                                                                          |
| Beam Width                               | 45m @ 1lux                                                                                                                                                                           |
| Colour<br>Temperature                    | 5700K ±5%                                                                                                                                                                            |
| Colour Rendering Index (CRI)             | 70                                                                                                                                                                                   |
| Height                                   | 156                                                                                                                                                                                  |
| Depth                                    | 72                                                                                                                                                                                   |
| Width                                    | 155                                                                                                                                                                                  |
| Weight                                   | 1390g ±10%                                                                                                                                                                           |
| Cable Length                             | 0.5m                                                                                                                                                                                 |
| Housing                                  | Pressure die-cast aluminium                                                                                                                                                          |
| Lens Material                            | Hard coated polycarbonate                                                                                                                                                            |
| Lens Protector                           | Black ABS                                                                                                                                                                            |
| Bracket                                  | Nylon + 30% Glass-Filled                                                                                                                                                             |
| Mounting                                 | 1 Bolt Mount                                                                                                                                                                         |
| Input Voltage                            | 9-33V DC                                                                                                                                                                             |
| Current Raw<br>(@13.5V/@28V)<br>Per Lamp | 4.74/2.29                                                                                                                                                                            |
| LED's                                    | 24                                                                                                                                                                                   |
| LED Spec                                 | 5W CREE LED                                                                                                                                                                          |
| LED Power                                | 64                                                                                                                                                                                   |
| Protection                               | Reverse Polarity Protection,<br>Over and Under Voltage Protection                                                                                                                    |
| IP Rating                                | IP68 & IP69K                                                                                                                                                                         |
| Operating<br>Temperature                 | -40 - +60°                                                                                                                                                                           |
| ECE R10                                  | 1                                                                                                                                                                                    |
| RCM                                      | 1                                                                                                                                                                                    |
| Warranty                                 | 7 Years                                                                                                                                                                              |
| Wiring                                   | Red - Positive<br>Yellow - High Beam Trigger<br>Black - Negative                                                                                                                     |
| Country of Origin                        | China                                                                                                                                                                                |
| Kit Includes                             | 2 x 6" Driving Light 2 x BLACK Lens Protectors 1 x Colour Trim fitted on lamp (Electric Blue) 1 x Colour Trim (Slate Grey) 1 x Wiring Harness Lead Product Instructions S/S Hardware |