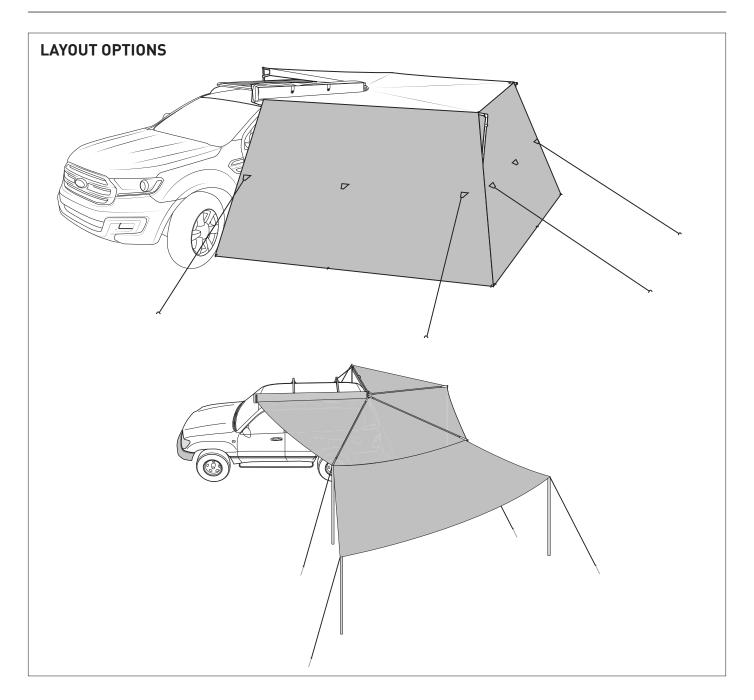

# **Batwing Tapered Zip Extension - 33111**

#### Important:

- 1. Check the Rhino-Rack website to ensure you have the latest issue of these instructions.
- 2. Please refer to your fitting instruction to ensure that the roof racks are installed in the correct locations.
- 3. Check the contents of kit before commencing fitment and report any discrepancies.
- 4. Place these instructions in the vehicle's glove box after installation is complete.
- 5. These instructions must be followed for warranty to be upheld.

Fit Time: 10 mins



### 33111 Instructions

### **Parts List**



**Tools Required** T1 - Rubber Mallet

# 33111 Instructions



## 33111 Instructions