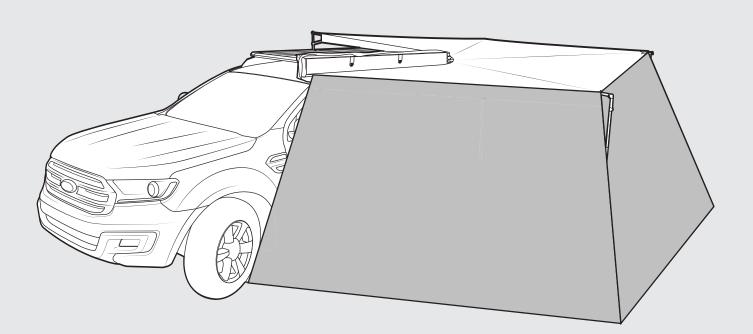

# **Batwing Tapered Zip Extension - 33111**

#### Important:

- 1. Check the Rhino-Rack website to ensure you have the latest issue of these instructions.
- 2. Please refer to your fitting instruction to ensure that the roof racks are installed in the correct locations.
- 3. Check the contents of kit before commencing fitment and report any discrepancies.
- 4. Place these instructions in the vehicle's glove box after installation is complete.
- 5. These instructions must be followed for warranty to be upheld.

Fit Time: 10 mins



### 33111 Instructions

### **Parts List**



**Tools Required** T1 - Rubber Mallet

# 33111 Instructions



## 33111 Instructions