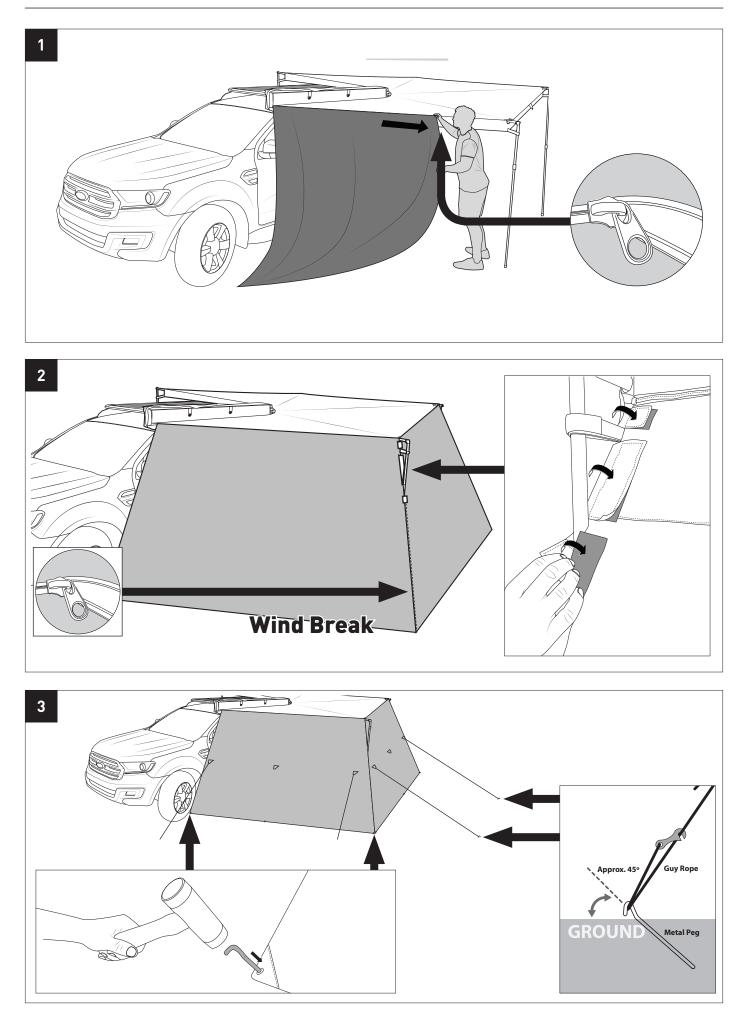

# **Batwing Tapered Zip Extension - 33111**

#### Important:

- 1. Check the Rhino-Rack website to ensure you have the latest issue of these instructions.
- 2. Please refer to your fitting instruction to ensure that the roof racks are installed in the correct locations.
- 3. Check the contents of kit before commencing fitment and report any discrepancies.
- 4. Place these instructions in the vehicle's glove box after installation is complete.
- 5. These instructions must be followed for warranty to be upheld.

Fit Time: 10 mins



### 33111 Instructions

### **Parts List**



**Tools Required** T1 - Rubber Mallet

# 33111 Instructions



## 33111 Instructions