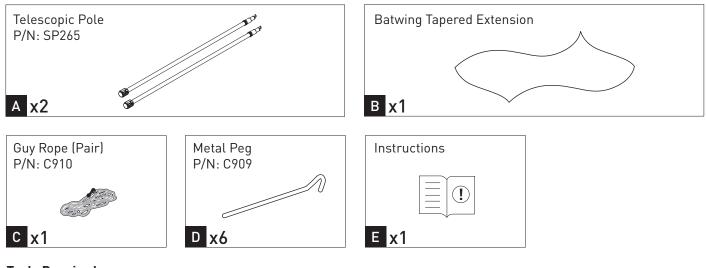

# **Batwing Tapered Zip Extension - 33111**

#### Important:

- 1. Check the Rhino-Rack website to ensure you have the latest issue of these instructions.
- 2. Please refer to your fitting instruction to ensure that the roof racks are installed in the correct locations.
- 3. Check the contents of kit before commencing fitment and report any discrepancies.
- 4. Place these instructions in the vehicle's glove box after installation is complete.
- 5. These instructions must be followed for warranty to be upheld.

Fit Time: 10 mins



### 33111 Instructions

### **Parts List**



**Tools Required** T1 - Rubber Mallet

# 33111 Instructions



## 33111 Instructions