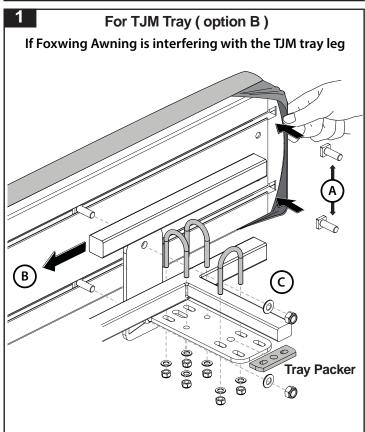

# This kit is to be used in conjunction with the fitting kit supplied with your Rhino Rack FOXWING Awning by OZTENT

#### Parts List

| Item | Component Name                | Qty | Part No. |
|------|-------------------------------|-----|----------|
| 1    | U-bolt 28mm Round             | 6   | C752     |
| 2a*  | Foxwing Roof Tray Bracket     | 2   | C716     |
| 2b*  | Foxwing Roof Tray Bracket New | 2   | CA1157   |
| 3    | Foxwing Roof Tray Packer      | 2   | C754     |
| 4    | M6 Nyloc Nut                  | 12  | N013     |
| 5    | M6 x 16 Stainless Flat Washer | 12  | W031     |
| 6    | Fitting Instructions          | 1   | RR213    |