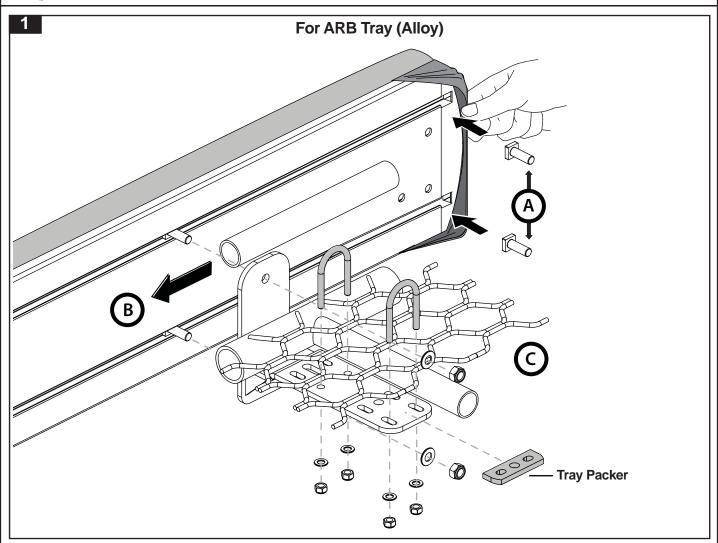

#### Parts List

| Item | Component Name                | Qty | Part No. |
|------|-------------------------------|-----|----------|
| 1    | U-bolt 28mm Round             | 6   | C752     |
| 2a*  | Foxwing Roof Tray Bracket     | 2   | C716     |
| 2b*  | Foxwing Roof Tray Bracket New | 2   | CA1157   |
| 3    | Foxwing Roof Tray Packer      | 2   | C754     |
| 4    | M6 Nyloc Nut                  | 12  | N013     |
| 5    | M6 x 16 Stainless Flat Washer | 12  | W031     |
| 6    | Fitting Instructions          | 1   | RR213    |