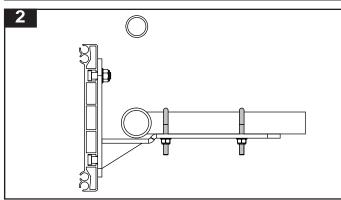

d these instructions carefully prior to installation.

Check the contents of kit before commencing fitment and report any discrepancies

# This kit is to be used in conjunction with the fitting kit supplied with your Rhino Rack FOXWING Awning by OZTENT

#### Parts List

| Item | Component Name                | Qty | Part No. |
|------|-------------------------------|-----|----------|
| 1    | U-bolt 28mm Round             | 6   | C752     |
| 2a*  | Foxwing Roof Tray Bracket     | 2   | C716     |
| 2b*  | Foxwing Roof Tray Bracket New | 2   | CA1157   |
| 3    | Foxwing Roof Tray Packer      | 2   | C754     |
| 4    | M6 Nyloc Nut                  | 12  | N013     |
| 5    | M6 x 16 Stainless Flat Washer | 12  | W031     |
| 6    | Fitting Instructions          | 1   | RR213    |





































Rhino-Rack 3 Pike Street, Rydalmere, NSW 2116, Australia. (Ph) (02) 9638 4744 (Fax) (02) 9638 4822

Document No: RR213 Prepared By: Andy Wana Authorised By: Gary England

Issue No: 04 Issue Date:01/03/2017