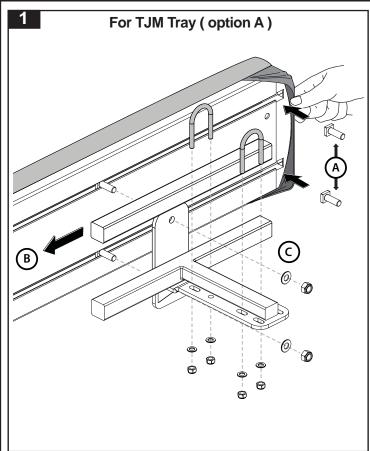

# This kit is to be used in conjunction with the fitting kit supplied with your Rhino Rack FOXWING Awning by OZTENT

#### Parts List

| Item | Component Name                | Qty | Part No. |
|------|-------------------------------|-----|----------|
| 1    | U-bolt 28mm Round             | 6   | C752     |
| 2a*  | Foxwing Roof Tray Bracket     | 2   | C716     |
| 2b*  | Foxwing Roof Tray Bracket New | 2   | CA1157   |
| 3    | Foxwing Roof Tray Packer      | 2   | C754     |
| 4    | M6 Nyloc Nut                  | 12  | N013     |
| 5    | M6 x 16 Stainless Flat Washer | 12  | W031     |
| 6    | Fitting Instructions          | 1   | RR213    |