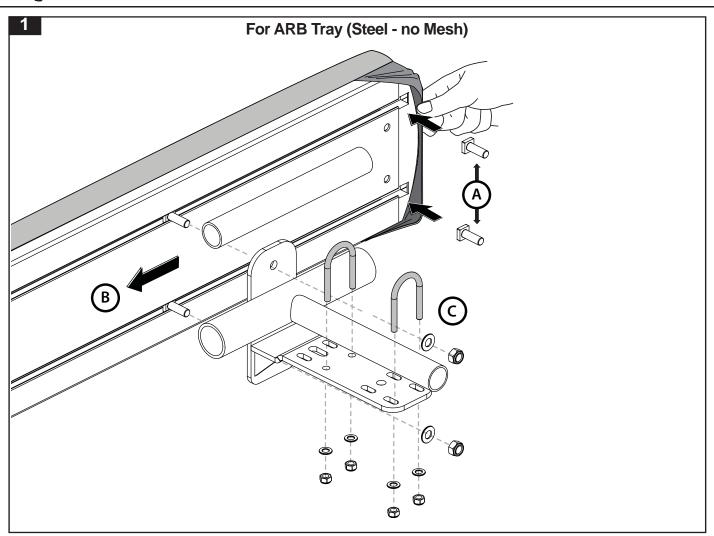

#### Parts List

| Item | Component Name                | Qty | Part No. |
|------|-------------------------------|-----|----------|
| 1    | U-bolt 28mm Round             | 6   | C752     |
| 2a*  | Foxwing Roof Tray Bracket     | 2   | C716     |
| 2b*  | Foxwing Roof Tray Bracket New | 2   | CA1157   |
| 3    | Foxwing Roof Tray Packer      | 2   | C754     |
| 4    | M6 Nyloc Nut                  | 12  | N013     |
| 5    | M6 x 16 Stainless Flat Washer | 12  | W031     |
| 6    | Fitting Instructions          | 1   | RR213    |