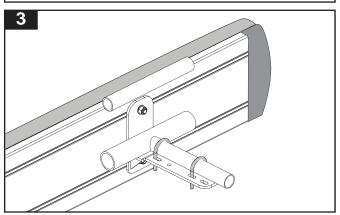

#### Parts List

| Item | Component Name                | Qty | Part No. |
|------|-------------------------------|-----|----------|
| 1    | U-bolt 28mm Round             | 6   | C752     |
| 2a*  | Foxwing Roof Tray Bracket     | 2   | C716     |
| 2b*  | Foxwing Roof Tray Bracket New | 2   | CA1157   |
| 3    | Foxwing Roof Tray Packer      | 2   | C754     |
| 4    | M6 Nyloc Nut                  | 12  | N013     |
| 5    | M6 x 16 Stainless Flat Washer | 12  | W031     |
| 6    | Fitting Instructions          | 1   | RR213    |