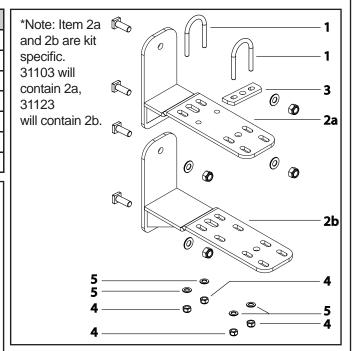

#### Parts List

| Item | Component Name                | Qty | Part No. |
|------|-------------------------------|-----|----------|
| 1    | U-bolt 28mm Round             | 6   | C752     |
| 2a*  | Foxwing Roof Tray Bracket     | 2   | C716     |
| 2b*  | Foxwing Roof Tray Bracket New | 2   | CA1157   |
| 3    | Foxwing Roof Tray Packer      | 2   | C754     |
| 4    | M6 Nyloc Nut                  | 12  | N013     |
| 5    | M6 x 16 Stainless Flat Washer | 12  | W031     |
| 6    | Fitting Instructions          | 1   | RR213    |