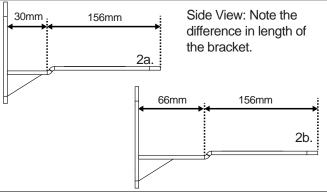

#### Parts List

| Item | Component Name                | Qty | Part No. |
|------|-------------------------------|-----|----------|
| 1    | U-bolt 28mm Round             | 6   | C752     |
| 2a*  | Foxwing Roof Tray Bracket     | 2   | C716     |
| 2b*  | Foxwing Roof Tray Bracket New | 2   | CA1157   |
| 3    | Foxwing Roof Tray Packer      | 2   | C754     |
| 4    | M6 Nyloc Nut                  | 12  | N013     |
| 5    | M6 x 16 Stainless Flat Washer | 12  | W031     |
| 6    | Fitting Instructions          | 1   | RR213    |