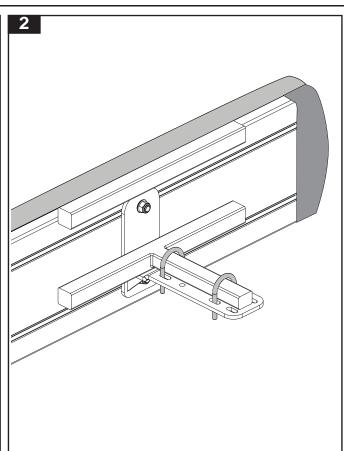

# This kit is to be used in conjunction with the fitting kit supplied with your Rhino Rack FOXWING Awning by OZTENT

#### Parts List

| Item | Component Name                | Qty | Part No. |
|------|-------------------------------|-----|----------|
| 1    | U-bolt 28mm Round             | 6   | C752     |
| 2a*  | Foxwing Roof Tray Bracket     | 2   | C716     |
| 2b*  | Foxwing Roof Tray Bracket New | 2   | CA1157   |
| 3    | Foxwing Roof Tray Packer      | 2   | C754     |
| 4    | M6 Nyloc Nut                  | 12  | N013     |
| 5    | M6 x 16 Stainless Flat Washer | 12  | W031     |
| 6    | Fitting Instructions          | 1   | RR213    |