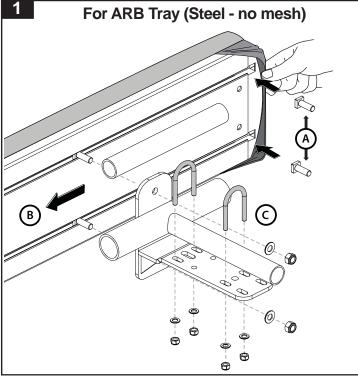

# This kit is to be used in conjunction with the fitting kit supplied with your Rhino Rack FOXWING Awning by OZTENT