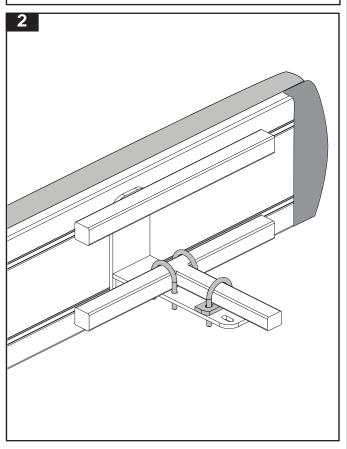

# This kit is to be used in conjunction with the fitting kit supplied with your Rhino Rack FOXWING Awning by OZTENT

#### Parts List

| Item | Component Name                | Qty | Part No. |
|------|-------------------------------|-----|----------|
| 1    | U-bolt 28mm Round             | 6   | C752     |
| 2a*  | Foxwing Roof Tray Bracket     | 2   | C716     |
| 2b*  | Foxwing Roof Tray Bracket New | 2   | CA1157   |
| 3    | Foxwing Roof Tray Packer      | 2   | C754     |
| 4    | M6 Nyloc Nut                  | 12  | N013     |
| 5    | M6 x 16 Stainless Flat Washer | 12  | W031     |
| 6    | Fitting Instructions          | 1   | RR213    |