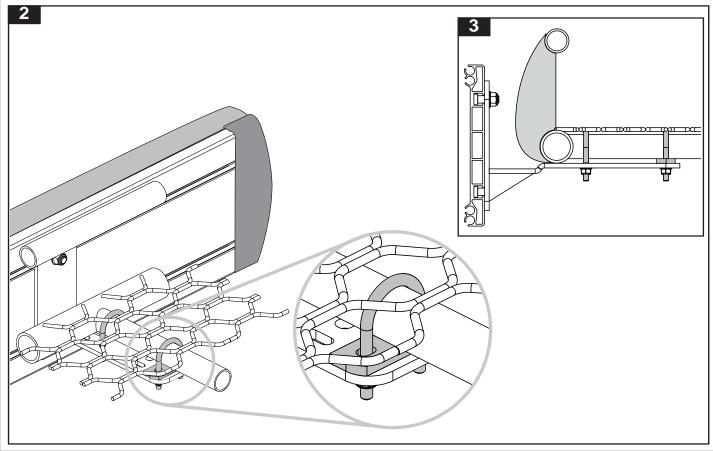

# This kit is to be used in conjunction with the fitting kit supplied with your Rhino Rack FOXWING Awning by OZTENT

#### Parts List

| Item | Component Name                | Qty | Part No. |
|------|-------------------------------|-----|----------|
| 1    | U-bolt 28mm Round             | 6   | C752     |
| 2a*  | Foxwing Roof Tray Bracket     | 2   | C716     |
| 2b*  | Foxwing Roof Tray Bracket New | 2   | CA1157   |
| 3    | Foxwing Roof Tray Packer      | 2   | C754     |
| 4    | M6 Nyloc Nut                  | 12  | N013     |
| 5    | M6 x 16 Stainless Flat Washer | 12  | W031     |
| 6    | Fitting Instructions          | 1   | RR213    |