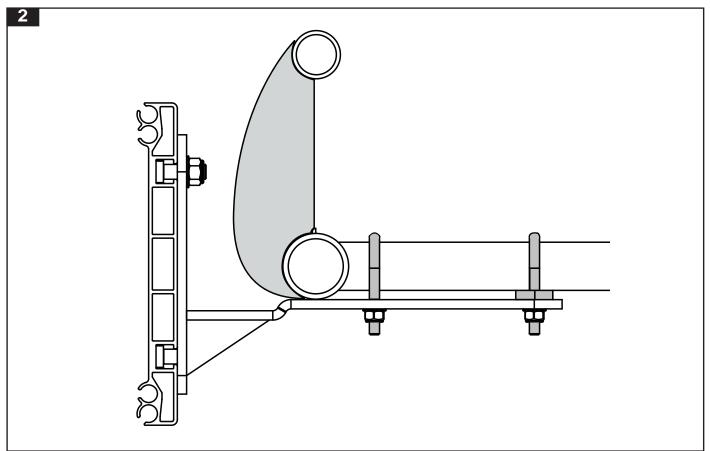

#### Parts List

| Item | Component Name                | Qty | Part No. |
|------|-------------------------------|-----|----------|
| 1    | U-bolt 28mm Round             | 6   | C752     |
| 2a*  | Foxwing Roof Tray Bracket     | 2   | C716     |
| 2b*  | Foxwing Roof Tray Bracket New | 2   | CA1157   |
| 3    | Foxwing Roof Tray Packer      | 2   | C754     |
| 4    | M6 Nyloc Nut                  | 12  | N013     |
| 5    | M6 x 16 Stainless Flat Washer | 12  | W031     |
| 6    | Fitting Instructions          | 1   | RR213    |