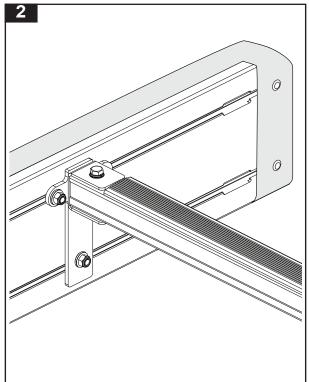

#### **Parts List**

| Item | Component Name                                            | Qty | Part No. |
|------|-----------------------------------------------------------|-----|----------|
| 1    | M8 x 20 T-Bolt (additional 4 supplied in awning kit)      | 2   | B096     |
| 2    | M8 x 22 Hex Screw                                         | 4   | B076     |
| 3    | HD Bracket                                                | 2   | C714     |
| 4    | M8 Channel Nut                                            | 4   | N003     |
| 5*   | M8 Nyloc Nut (supplied in awning kit)                     | 6   | N028     |
| 6    | M8 Spring Washer (additional 2 supplied in awning kit)    | 2   | W019     |
| 7    | M8 x 17 Flat Washer (additional 6 supplied in awning kit) | 4   | W020     |
| 8    | Fitting Instructions                                      | 1   | RR212    |