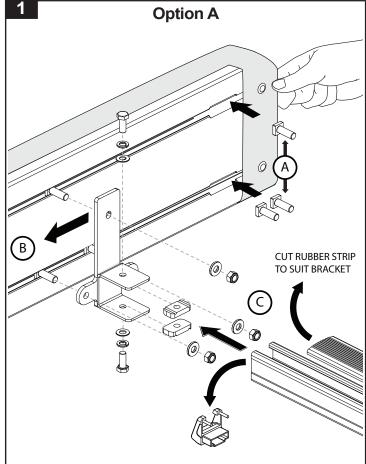

### This kit is to be used in conjunction with the fitting kit supplied with your **Rhino-Rack BATWING Awning**