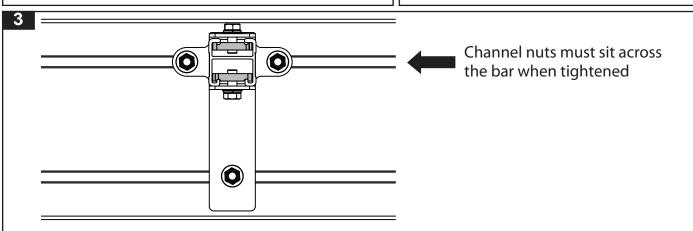

#### **Parts List**

| Item | Component Name                                            | Qty | Part No. |
|------|-----------------------------------------------------------|-----|----------|
| 1    | M8 x 20 T-Bolt (additional 4 supplied in awning kit)      | 2   | B096     |
| 2    | M8 x 22 Hex Screw                                         | 4   | B076     |
| 3    | HD Bracket                                                | 2   | C714     |
| 4    | M8 Channel Nut                                            | 4   | N003     |
| 5*   | M8 Nyloc Nut (supplied in awning kit)                     | 6   | N028     |
| 6    | M8 Spring Washer (additional 2 supplied in awning kit)    | 2   | W019     |
| 7    | M8 x 17 Flat Washer (additional 6 supplied in awning kit) | 4   | W020     |
| 8    | Fitting Instructions                                      | 1   | RR212    |