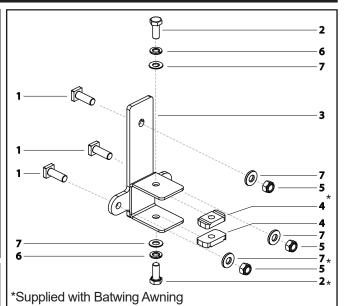

#### **Parts List**

| Item | Component Name                                            | Qty | Part No. |
|------|-----------------------------------------------------------|-----|----------|
| 1    | M8 x 20 T-Bolt (additional 4 supplied in awning kit)      | 2   | B096     |
| 2    | M8 x 22 Hex Screw                                         | 4   | B076     |
| 3    | HD Bracket                                                | 2   | C714     |
| 4    | M8 Channel Nut                                            | 4   | N003     |
| 5*   | M8 Nyloc Nut (supplied in awning kit)                     | 6   | N028     |
| 6    | M8 Spring Washer (additional 2 supplied in awning kit)    | 2   | W019     |
| 7    | M8 x 17 Flat Washer (additional 6 supplied in awning kit) | 4   | W020     |
| 8    | Fitting Instructions                                      | 1   | RR212    |