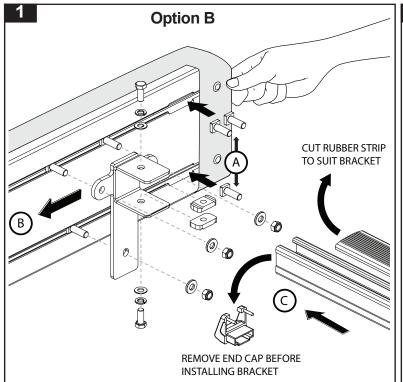

#### **Parts List**

| Item | Component Name                                            | Qty | Part No. |
|------|-----------------------------------------------------------|-----|----------|
| 1    | M8 x 20 T-Bolt (additional 4 supplied in awning kit)      | 2   | B096     |
| 2    | M8 x 22 Hex Screw                                         | 4   | B076     |
| 3    | HD Bracket                                                | 2   | C714     |
| 4    | M8 Channel Nut                                            | 4   | N003     |
| 5*   | M8 Nyloc Nut (supplied in awning kit)                     | 6   | N028     |
| 6    | M8 Spring Washer (additional 2 supplied in awning kit)    | 2   | W019     |
| 7    | M8 x 17 Flat Washer (additional 6 supplied in awning kit) | 4   | W020     |
| 8    | Fitting Instructions                                      | 1   | RR212    |