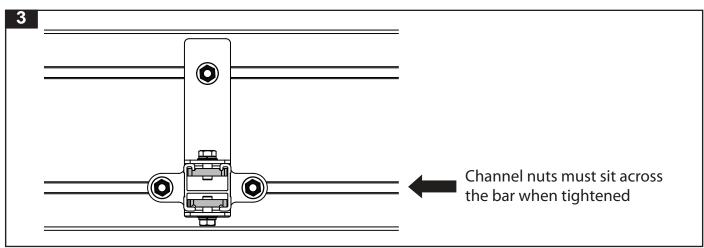

--------------------------------------------------|-----|----------|
| 1    | M8 x 20 T-Bolt (additional 4 supplied in awning kit)      | 2   | B096     |
| 2    | M8 x 22 Hex Screw                                         | 4   | B076     |
| 3    | HD Bracket                                                | 2   | C714     |
| 4    | M8 Channel Nut                                            | 4   | N003     |
| 5*   | M8 Nyloc Nut (supplied in awning kit)                     | 6   | N028     |
| 6    | M8 Spring Washer (additional 2 supplied in awning kit)    | 2   | W019     |
| 7    | M8 x 17 Flat Washer (additional 6 supplied in awning kit) | 4   | W020     |
| 8    | Fitting Instructions                                      | 1   | RR212    |







# Rhino Heavy Duty Fit Kit (31102)









#### Note for Dealers and Fitters:

It is your responsibility to ensure these fitting instructions are given to the end user or client

Rhino-Rack, 22 Hanson PI, Eastern Creek

**NSW 2766, Australia** (02) 8846 1900

rhinorack.com.au

Document No: RR212
Prepared By: K.Everett
Authorised By: N.Clarke

These instructions remain the property of Rhino-Rack Australia Pty. Ltd. and may not be used or changed for any other purpose than intended.

Issue No: 03 Issue Date: 08/01/2019