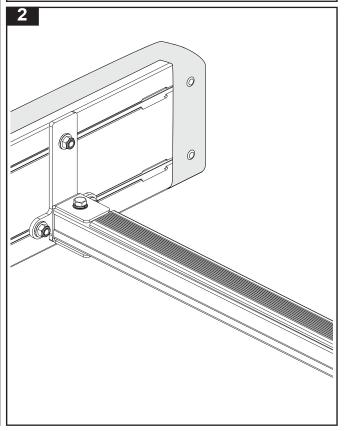

| Qty | Part No. |
|------|-----------------------------------------------------------|-----|----------|
| 1    | M8 x 20 T-Bolt (additional 4 supplied in awning kit)      | 2   | B096     |
| 2    | M8 x 22 Hex Screw                                         | 4   | B076     |
| 3    | HD Bracket                                                | 2   | C714     |
| 4    | M8 Channel Nut                                            | 4   | N003     |
| 5*   | M8 Nyloc Nut (supplied in awning kit)                     | 6   | N028     |
| 6    | M8 Spring Washer (additional 2 supplied in awning kit)    | 2   | W019     |
| 7    | M8 x 17 Flat Washer (additional 6 supplied in awning kit) | 4   | W020     |
| 8    | Fitting Instructions                                      | 1   | RR212    |







# Rhino Heavy Duty Fit Kit (31102)









#### Note for Dealers and Fitters:

It is your responsibility to ensure these fitting instructions are given to the end user or client

Rhino-Rack, 22 Hanson PI, Eastern Creek

**NSW 2766, Australia** (02) 8846 1900

rhinorack.com.au

Document No: RR212
Prepared By: K.Everett
Authorised By: N.Clarke

These instructions remain the property of Rhino-Rack Australia Pty. Ltd. and may not be used or changed for any other purpose than intended.

Issue No: 03 Issue Date: 08/01/2019